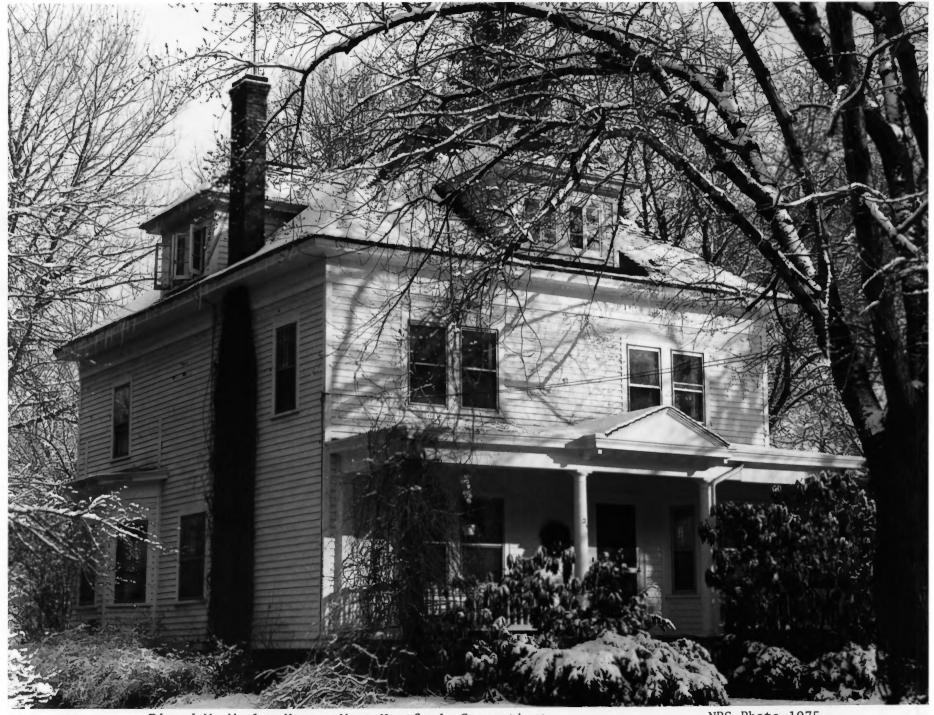

Edward W. Morley House, West Hartford, Connecticut

NPS Photo 1975

Form No. 10-301a (Rev. 10-74)

UNITED STATES DEPARTMENT OF THE INTERIOR NATIONAL PARK SERVICE

AND/OR COMMON

26 Westland Avenue

2 LOCATION

CITY. TOWN
West Hartford

\_\_\_VICINITY OF

STATE Connecticut

COUNTY

3 PHOTO REFERENCE

**PHOTO CREDIT** 

National Park Service

DATE OF PHOTO 1975

NEGATIVE FILED AT Historic Sites Survey

4 IDENTIFICATION

DESCRIBE VIEW, DIRECTION, ETC. IF DISTRICT, GIVE BUILDING NAME & STREET

PHOTO NO.

Front Elevation