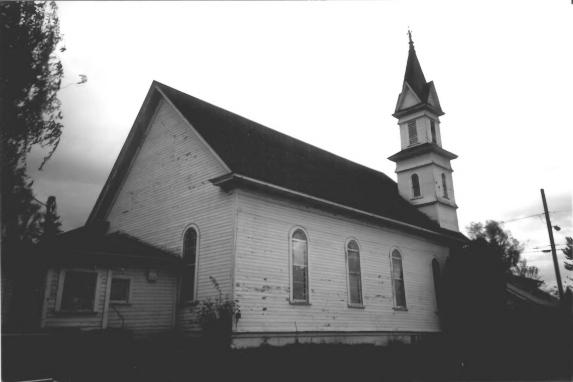

# Poling Memorial Church

# 19 of 43

# Poling Memorial Church Yamhill County. Dregon