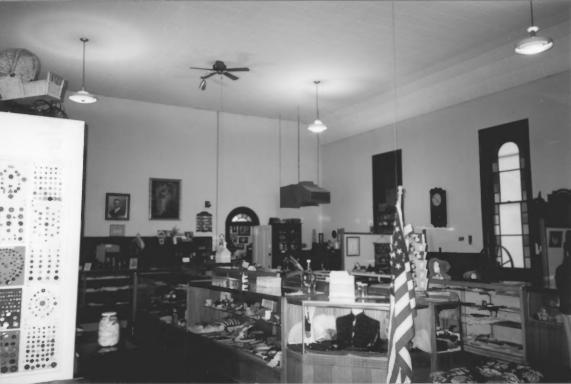

# TTENDANCE - OFFERING HE ROLL ATTENDANCE ATTENDANCE SUNDAY

40 of 43 Poling Memorial Church

Yamhill County. Dregon