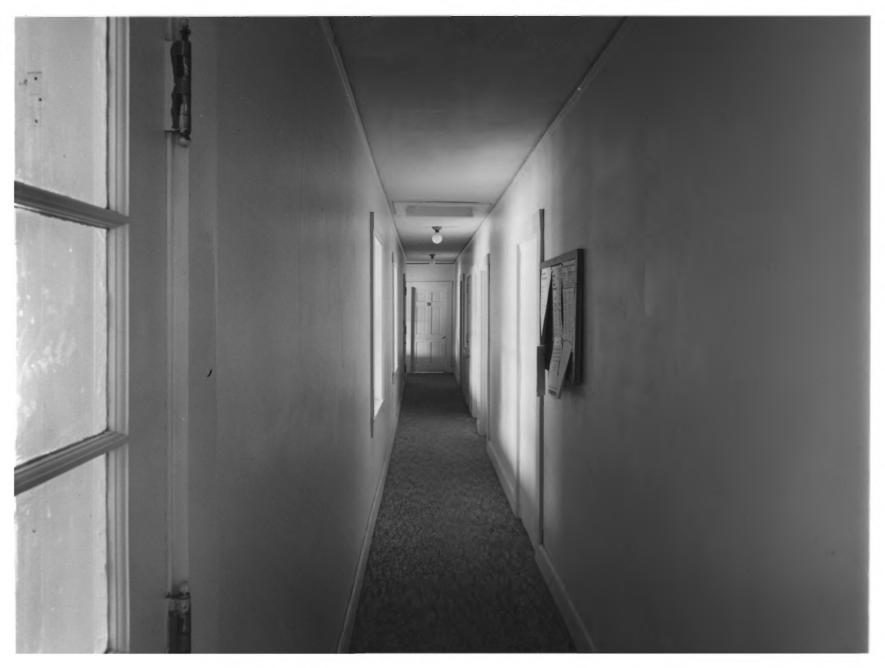

hall. Photographer facing west.

Photographer: James R. Lockhart Negative Filed: Georgia Department of Natural Resources Date: April 1985 Description: (11 of 16): Second floor "Dormitory". Photographer facing northeast.