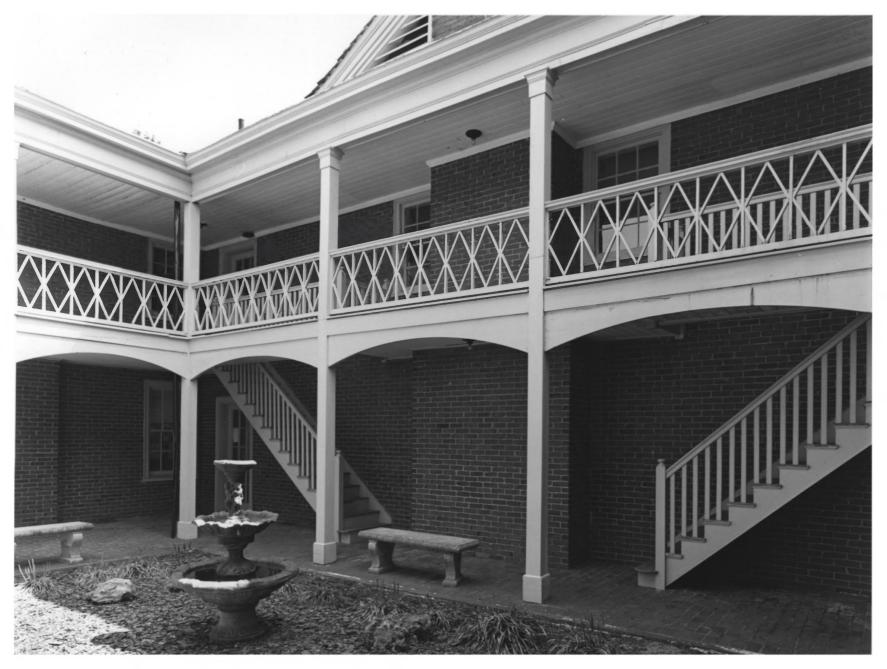

Negative Filed: Georgia Department of Natural Resources Date: April 1985 Description: (9 of 16): First floor, stairwell (East End). Photographer facing northwest.

Photographer: James R. Lockhart
Negative Filed: Georgia Department of
Natural Resources
Date: April 1985
Description: (10 of 16): Second floor

hall. Photographer facing west.

Photographer: James R. Lockhart Negative Filed: Georgia Department of Natural Resources Date: April 1985 Description: (11 of 16): Second floor "Dormitory". Photographer facing northeast.