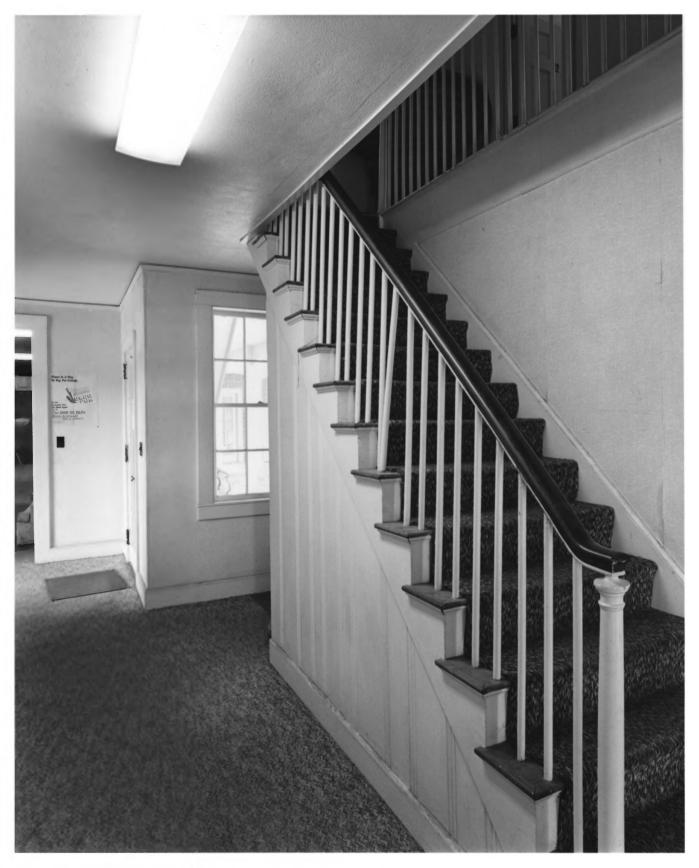

Negative Filed: Georgia Department of Natural Resources Date: April 1985 Description: (9 of 16): First floor, stairwell (East End). Photographer facing northwest.

Photographer: James R. Lockhart
Negative Filed: Georgia Department of
Natural Resources
Date: April 1985
Description: (10 of 16): Second floor