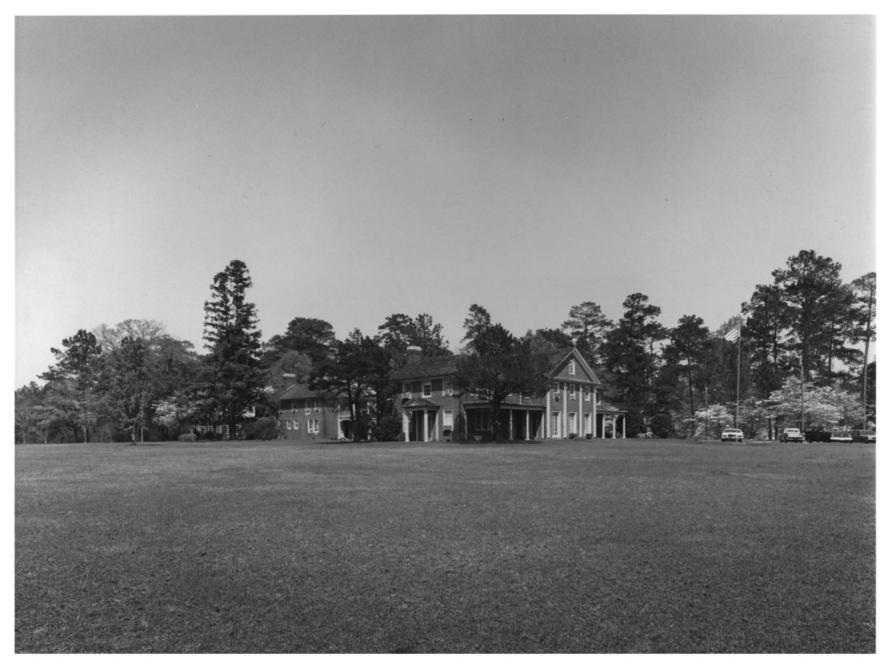

Photographer: James R. Lockhart Negative Filed: Georgia Department of Natural Resources Date: April 1985 Description: (3 of 16): West perspective, (Service building, Colonnade, Main House) Photographer facing east.