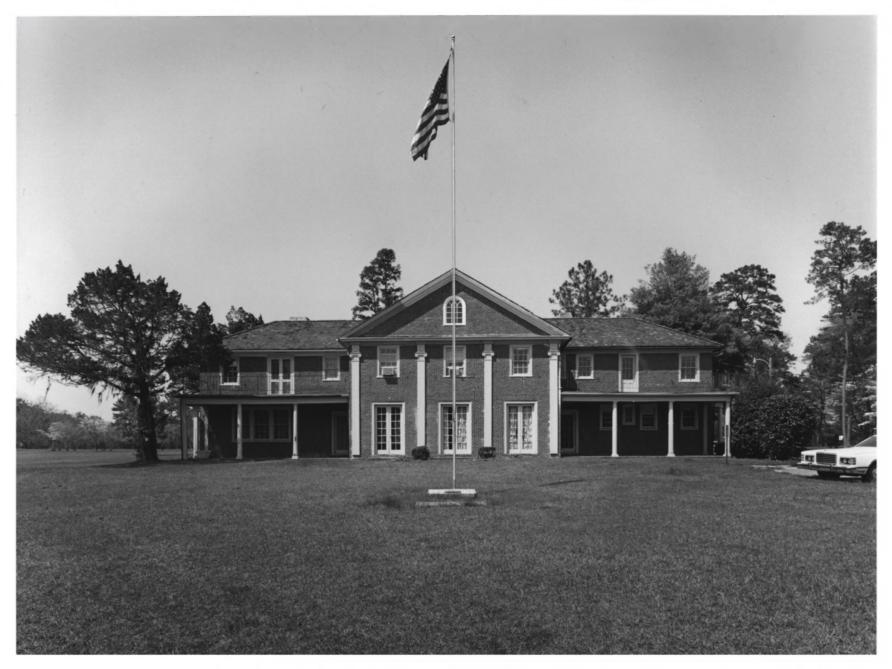

Photographer: James R. Lockhart Negative Filed: Georgia Department of Natural Resources Date: April 1985 Description: (1 of 16): South facade of main house ("Residence"). Photographer facing north.

Photographer: James R. Lockhart Negative Filed: Georgia Department of Natural Resources Date: April 1985 Description: (2 of 16): Front view, from southwest. Photographer facing northeast.