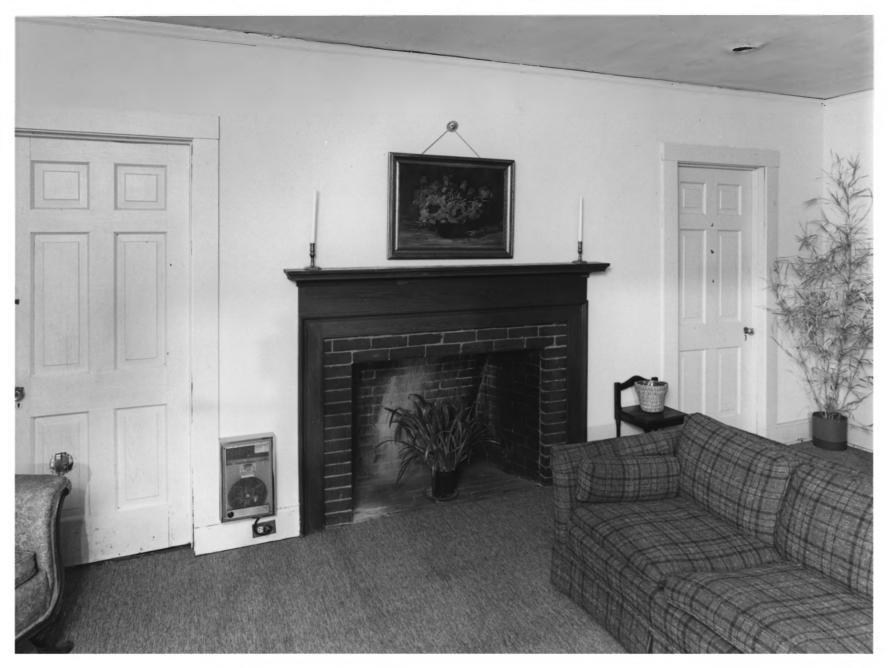

Photographer: James R. Lockhart Negative Filed: Georgia Department of Natural Resources Date: April 1985 Description: (6 of 16): Colonnade.

Photographer facing southeast.

Photographer: James R. Lockhart Negative Filed: Georgia Department of Natural Resources Date: April 1985 Description: (7 of 16): First floor (original living room) Photographer facing west.