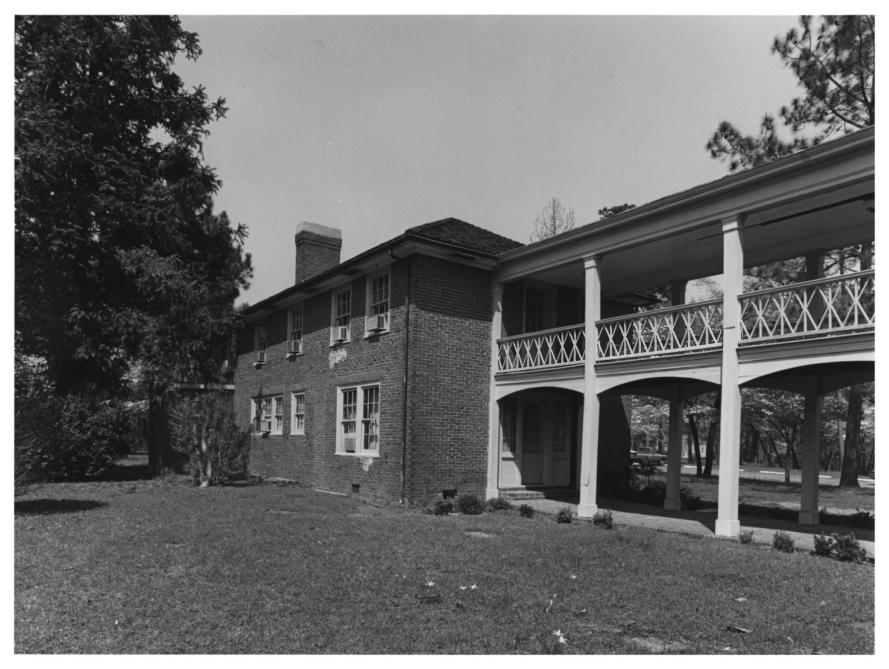

Photographer: James R. Lockhart Negative Filed: Georgia Department of Natural Resources Date: April 1985 Description: (3 of 16): West perspective, (Service building, Colonnade, Main House) Photographer facing east.