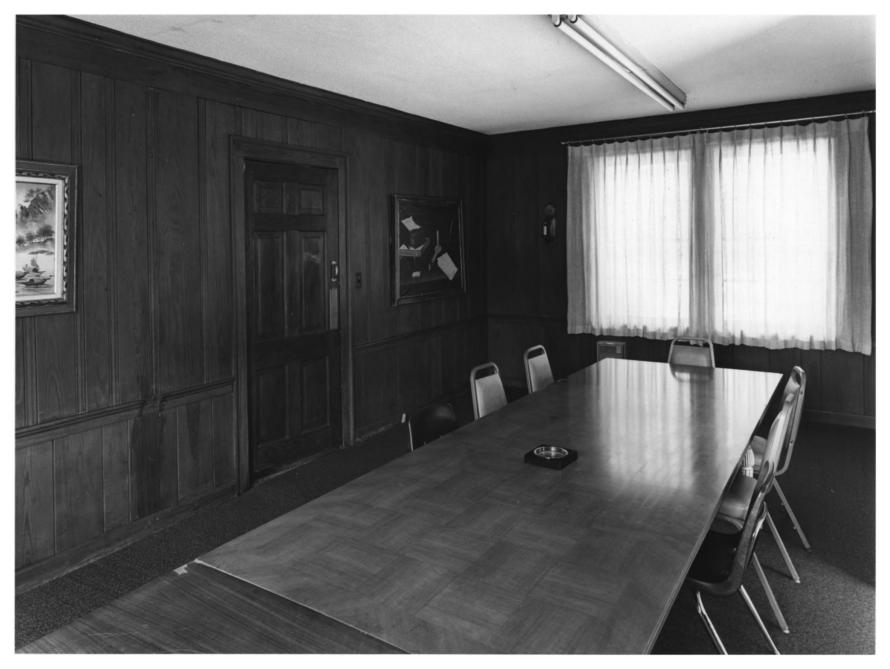

Photographer: James R. Lockhart Negative Filed: Georgia Department of Natural Resources Date: April 1985 Description: (8 of 16): First floor, (original billiard room). Photographer

facing northwest.

Photographer: James R. Lockhart