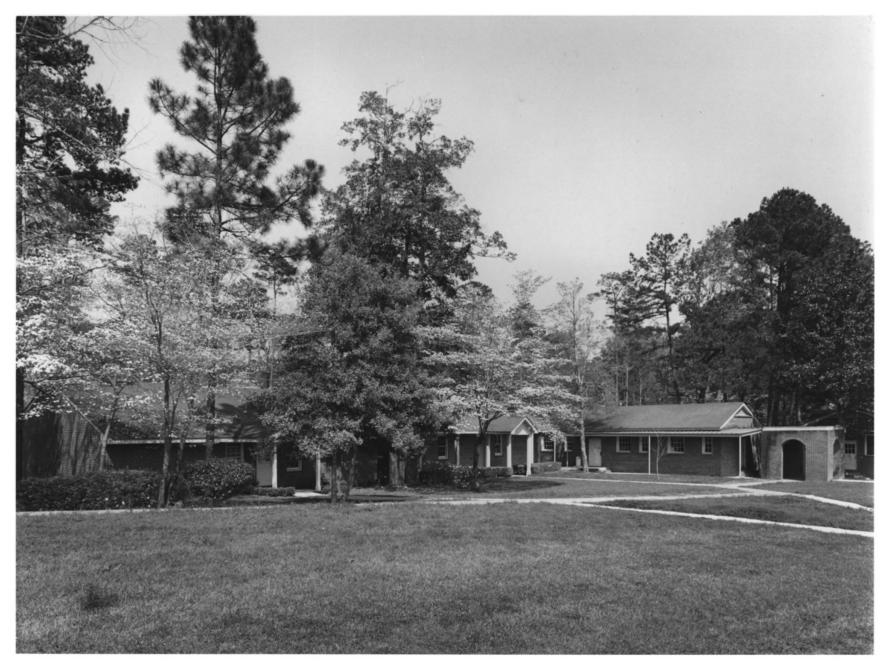

Negative Filed: Georgia Department of Natural Resources Date: April 1985 Description: (15 of 16): Library - Classroom complex. Photographer facing southeast.

Photographer: James R. Lockhart
Negative Filed: Georgia Department of
Natural Resources
Date: April 1985
Description: (16 of 16): Polo Field.