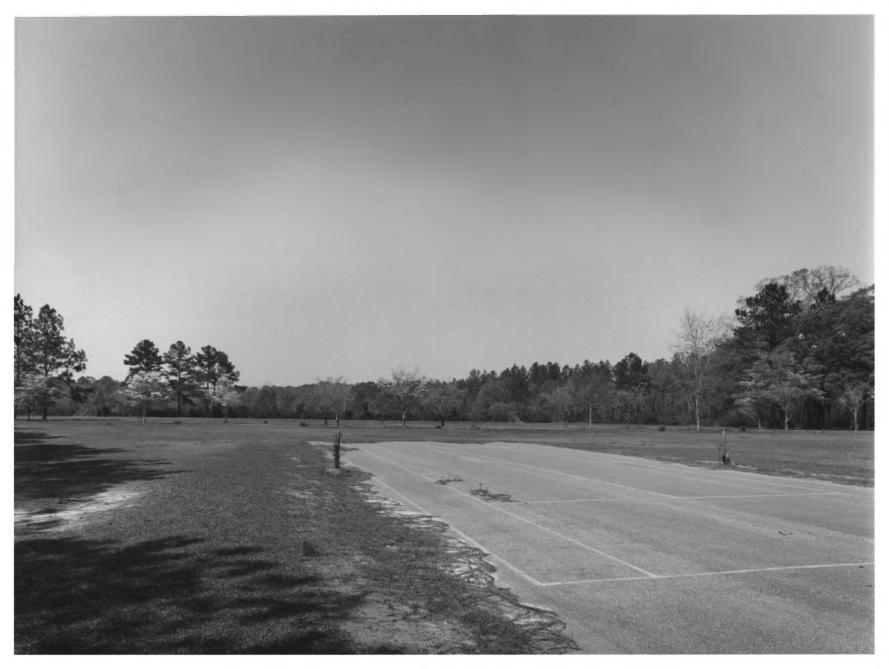

Negative Filed: Georgia Department of Natural Resources Date: April 1985 Description: (15 of 16): Library - Classroom complex. Photographer facing southeast.

Photographer: James R. Lockhart
Negative Filed: Georgia Department of
Natural Resources
Date: April 1985
Description: (16 of 16): Polo Field.

Photographer facing northeast.