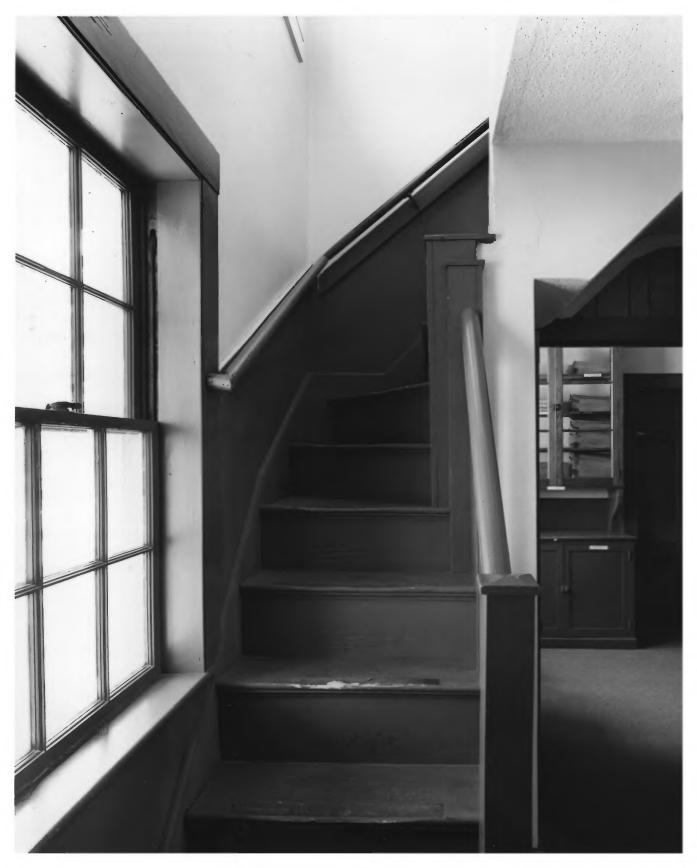

Photographer: James R. Lockhart Negative Filed: Georgia Department of Natural Resources Date: April 1985 Description: (14 of 16): Service Building, first floor, stairs. Photographer facing south.

Photographer: James R. Lockhart