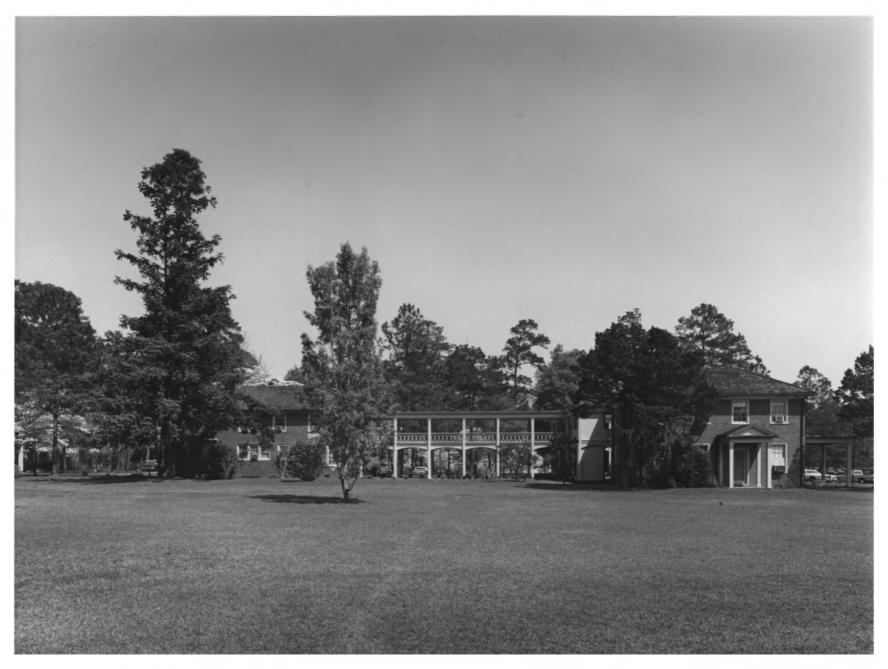

Photographer: James R. Lockhart Negative Filed: Georgia Department of Natural Resources Date: April 1985 Description: (4 of 16): Southeast view Colonade. Photographer facing northwest.

Photographer: James R. Lockhart Negative Filed: Georgia Department of Natural Resources Date: April 1985 Description: (5 of 16): Colonnade. Photographer facing northeast.

Photographer: James R. Lockhart Negative Filed: Georgia Department of Natural Resources Date: April 1985 Description: (6 of 16): Colonnade.

Photographer facing southeast.

Photographer: James R. Lockhart Negative Filed: Georgia Department of Natural Resources Date: April 1985 Description: (7 of 16): First floor (original living room) Photographer facing west.