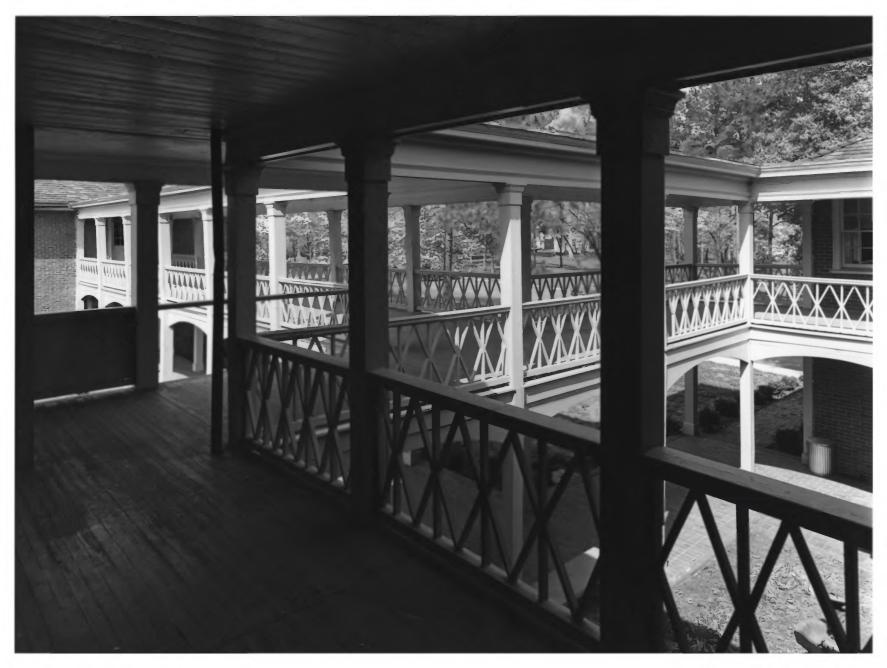

Photographer: James R. Lockhart Negative Filed: Georgia Department of Natural Resources Date: April 1985 Description: (4 of 16): Southeast view Colonade. Photographer facing northwest.

Photographer: James R. Lockhart Negative Filed: Georgia Department of Natural Resources Date: April 1985 Description: (5 of 16): Colonnade. Photographer facing northeast.

Photographer: James R. Lockhart Negative Filed: Georgia Department of Natural Resources Date: April 1985 Description: (6 of 16): Colonnade.

Photographer facing southeast.

Photographer: James R. Lockhart Negative Filed: Georgia Department of Natural Resources Date: April 1985 Description: (7 of 16): First floor (original living room) Photographer facing west.