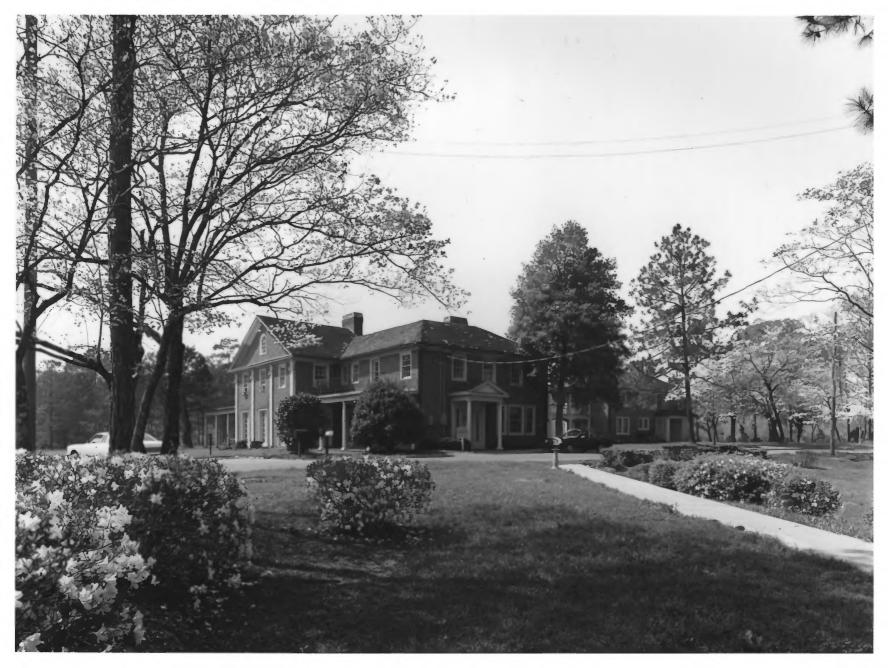

Photographer: James R. Lockhart Negative Filed: Georgia Department of Natural Resources Date: April 1985 Description: (1 of 16): South facade of main house ("Residence"). Photographer facing north.

Photographer: James R. Lockhart Negative Filed: Georgia Department of Natural Resources Date: April 1985 Description: (2 of 16): Front view, from southwest. Photographer facing northeast.

Photographer: James R. Lockhart Negative Filed: Georgia Department of Natural Resources Date: April 1985 Description: (3 of 16): West perspective, (Service building, Colonnade, Main House) Photographer facing east.