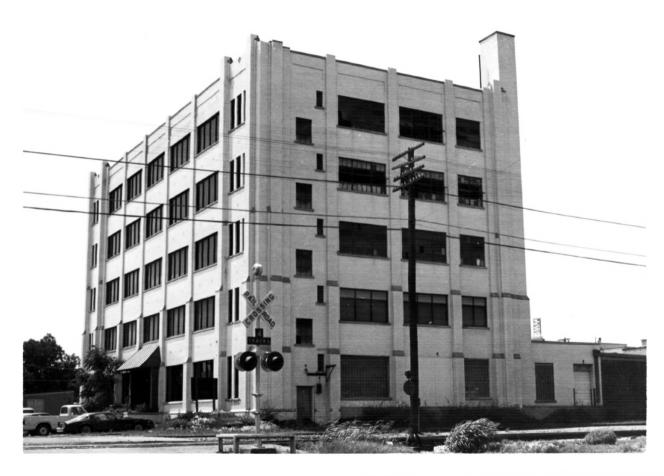

## FEB 4 1982 DEC 2 2 1981

FEB 4 1982 Cains Coffee Company Building Oklahoma City, Oklahoma View from the S.E., looking at the E. end. Notice the side tracks which once were used for loading and unloading. Also notice the windows which were remodelled with new glass