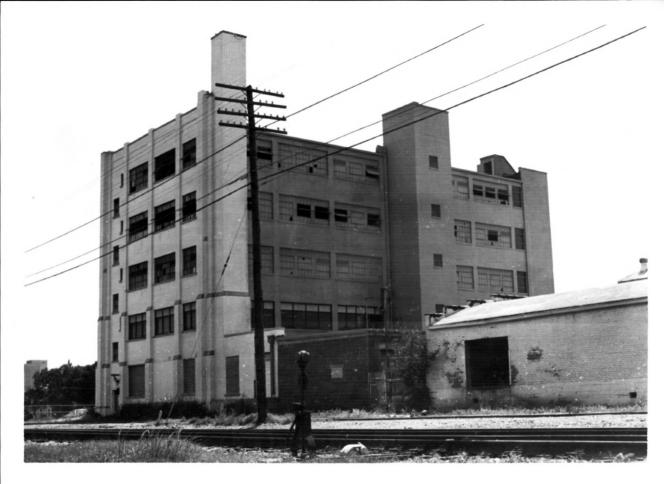

Cains Coffee Company Building Oklahoma City, Oklahoma View from the N.E., looking at the back (N.) side, and the E. end. Notice the attached lean-to garage.