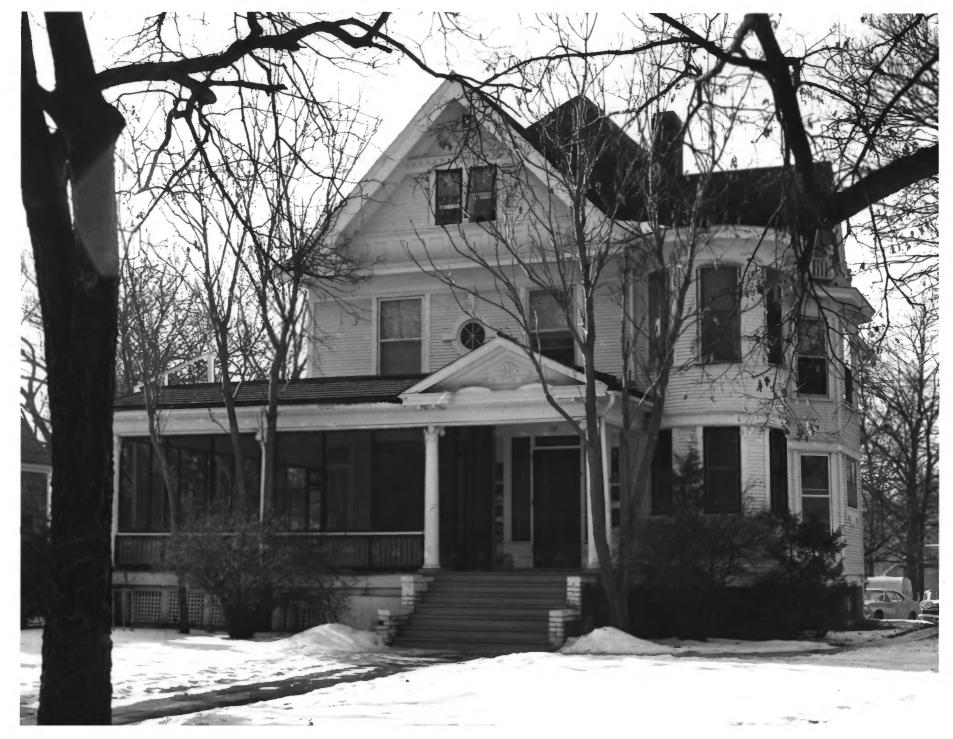

STATE
South Dakota
COUNTY
Clay
FOR NPS USE ONLY
ENTRY NUMBER DATE

| 1. | NAME                                  |        |            | 40-40            |  |
|----|---------------------------------------|--------|------------|------------------|--|
|    | COMMON: Vermillion Historic District  |        |            | DECEMEN          |  |
|    | AND/OR HISTORIC:                      |        |            | O HELEIVED       |  |
| 2. | LOCATION                              |        | -          | NOV 5 1974       |  |
|    | STREET AND NUMBER:                    |        |            | 10               |  |
|    | 122 North Yale                        |        |            | 1 NATIONAL       |  |
|    | CITY OR TOWN:                         |        |            | REGISTE /        |  |
|    | Vermillion                            |        |            |                  |  |
|    | STATE:                                | CODE   | COUNTY:    | (2)              |  |
|    | South Dakota                          | 046    | Clay       | 1.63             |  |
| 3. | PHOTO REFERENCE                       |        |            |                  |  |
|    | PHOTO CREDIT: Edith French, Consultar | it     |            |                  |  |
|    | DATE OF PHOTO: January, 1974          |        |            |                  |  |
|    | Historical Preservation Center, U     | JSD A1 | umni House | , Vermillion, SD |  |
| 4. | IDENTIFICATION                        |        |            | 77               |  |
|    | DESCRIBE VIEW, DIRECTION, ETC.        |        |            |                  |  |

#247

122 North Yale Facing west

UNITED STATES DEPARTMENT OF THE INTERIOR NATIONAL PARK SERVICE