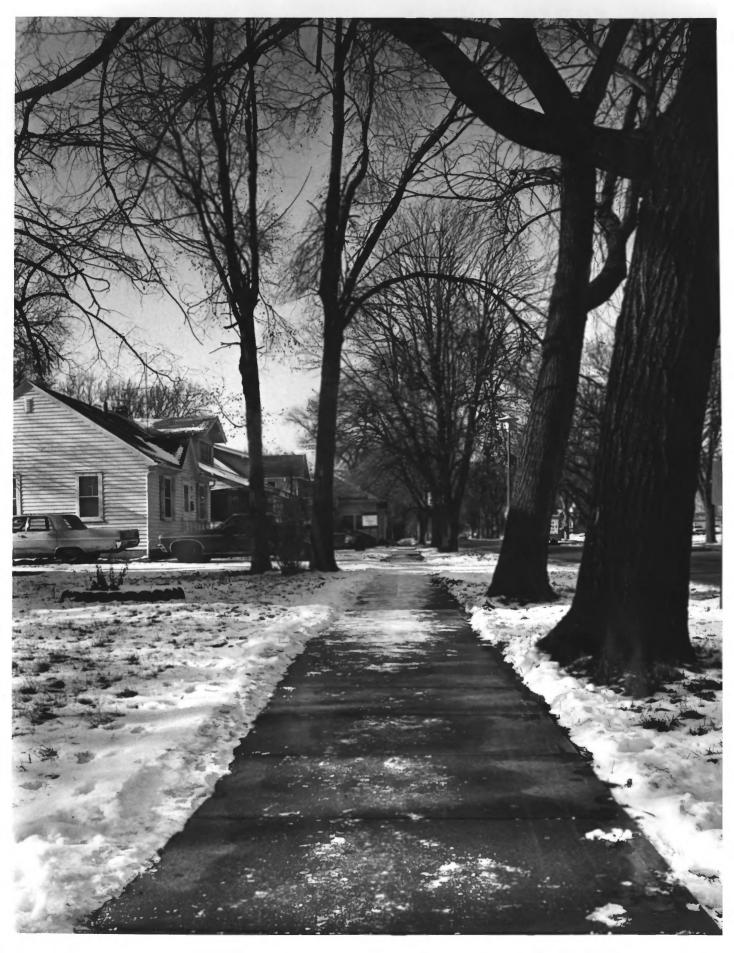

STATE UNITED STATES DEPARTMENT OF THE INTERIOR NATIONAL PARK SERVICE South Dakota COUNTY NATIONAL REGISTER OF HISTORIC PLACES Clay PROPERTY PHOTOGRAPH FORM FOR NPS USE ONLY (Type all entries - attach to or enclose with photograph) **ENTRY NUMBER** DATE FFB 2 4 1975 COMMON: Vermillion Historic District AND/OR HISTORIC: STREET AND NUMBER: East Clark Street CITY OR TOWN: **Vermillion** COUNTY: CODE CODE South Dakota 046 Clay 027 PHOTO REFERENCE Edith French, Consultant PHOTO CREDIT: DATE OF PHOTO: December, 1974 NEGATIVE FILED AT: Historical Preservation Center, USD Alumni Buse, Vermillion 57069 4. IDENTIFICATION RECEIVED DESCRIBE VIEW, DIRECTION, ETC. East Clark Street; looking west JAN 1 5 1975 **NATIONAL** REGISTER GPO 921.737