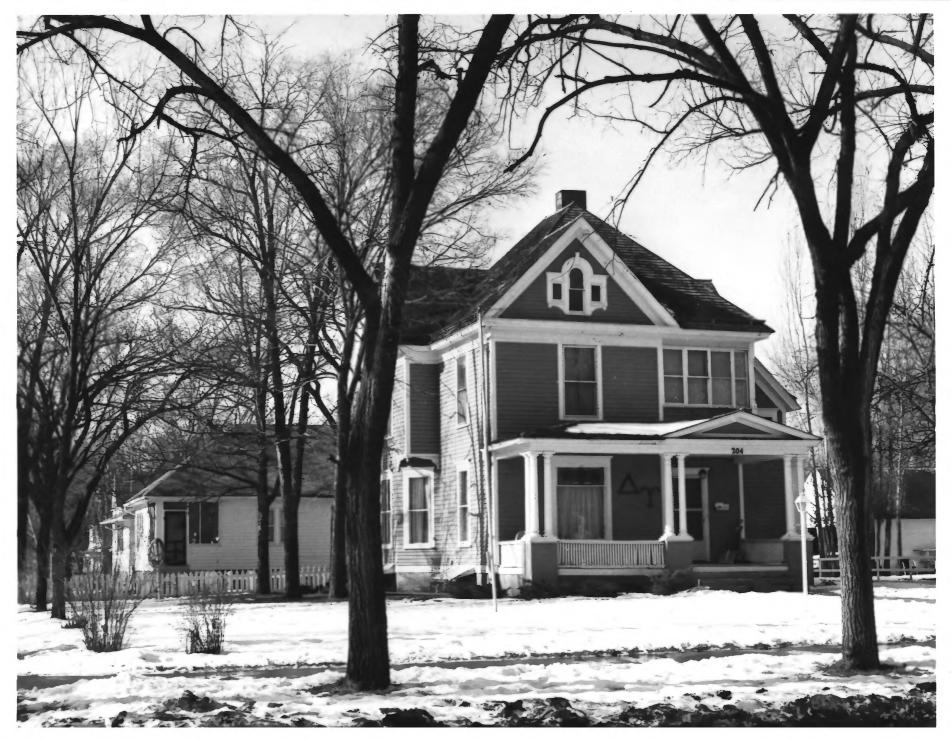

#### PROPERTY PHOTOGRAPH FORM

(Type all entries - attach to or enclose with photograph)

STATE South Dakota COUNTY Clav FOR NPS USE ONLY ENTRY NUMBER DATE

S Z I NAME 0 Vermillion Historic District COMMON: AND/OR HISTORIC: 2 LOCATION STREET AND NUMBER: U 204 North University NATIONAL  $\supset$ CITY OR TOWN: REGISTE 2 Vermillion STATE. COUNTY: CODE CODE South Dakota S 046 027 Clav 3. PHOTO REFERENCE Z PHOTO CREDIT: Edith French, Consultant January, 1974 DATE OF PHOTO: LLI NEGATIVE FILED AT: Historical Preservation Center, USD Alumni House, Vermillion, SD ш 4. IDENTIFICATION DESCRIBE VIEW, DIRECTION, ETC.

204 North University Facing west

SZO

U

2

Z

SEE