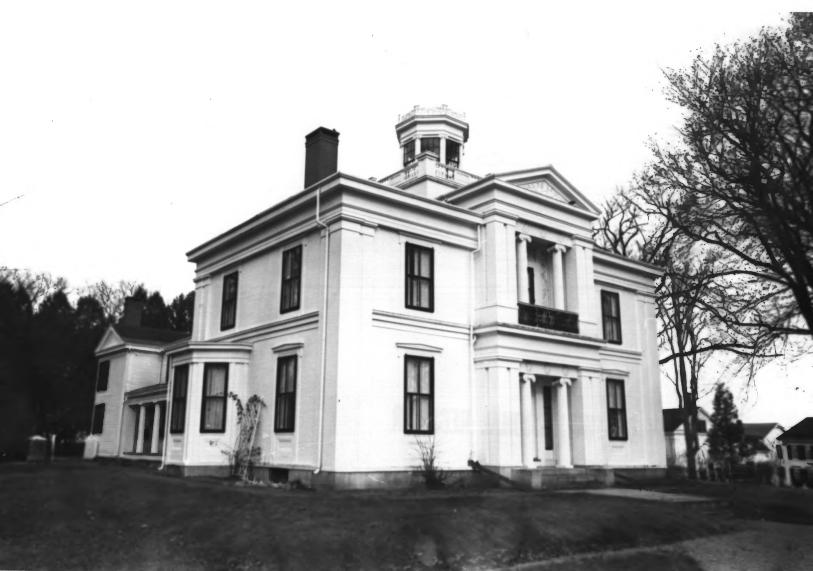

|                     | NATIONAL REGISTER OF HISTORIC PLACES                    | Maine<br>COUNTY<br>Waldo<br>FOR NPS USE ON |
|---------------------|---------------------------------------------------------|--------------------------------------------|
|                     | PROPERTY PHOTOGRAPH FORM                                |                                            |
| Ś                   | (-) po an entries attach to of enclose with photograph) |                                            |
| Z 1. NAM            |                                                         | APR 24                                     |
| <b>O</b> <u>com</u> | MON: James P. White House                               | ~                                          |
|                     | OR HISTORIC:                                            | 4.0                                        |
|                     | EET AND NUMBER:                                         |                                            |
|                     |                                                         | VEDIS                                      |
|                     | Church Street JAN 23                                    | 1973                                       |
| œ Be                | lfast NATION                                            | .5/3 E                                     |
| STA                 |                                                         | AL SI                                      |
| S Ma:               | ine 23                                                  | Ja La D                                    |
|                     | OREFERENCE                                              |                                            |
| - Рно               | TO CREDIT: Richard D. Kelly, Jr.                        | · · · · ·                                  |
|                     | E OF PHOTO: December, 1972                              |                                            |
|                     | ATIVE FILED AT:                                         |                                            |
|                     | ne Historic Preservation Commission, 31 Westerr         | Avenue, Augusta,                           |
| <b>S</b>            | CRIBE VIEW, DIRECTION, ETC.                             |                                            |
|                     |                                                         |                                            |