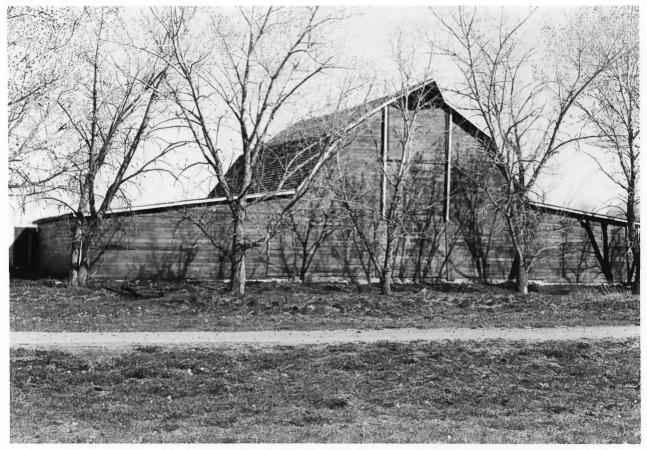

J. & D.M. Livingston Ranch Sorum, SD Elisa Novick September 1985 SD State Historical Preservation Center Barn, front facade looking northeast PHOTOGRAPH 5 OF 6

J. & D.M. Livingston Ranch Sorum, SD Elisa Novick September 1985 SD State Historical Preservation Center Barn, front and west facades looking northeast PHOTOGRAPH 60F 6