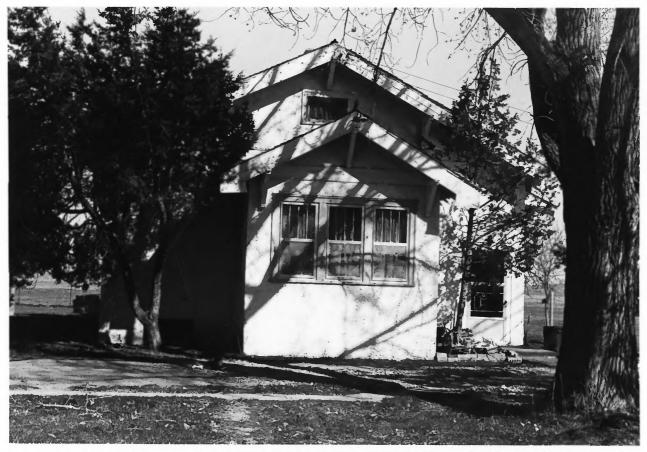

J. & D.M. Livingston Ranch Sorum, SD Elisa Novick September 1985 SD State Historical Preservation Center Rear facade, looking north PHOTOGRAPH 3 OF 6

J. & D.M. Livingston Ranch Sorum, SD Elisa Novick September 1985 SD State Historical Preservation Center Interior, dining room, south wall looking south PHOTOGRAPH 4 OF 6