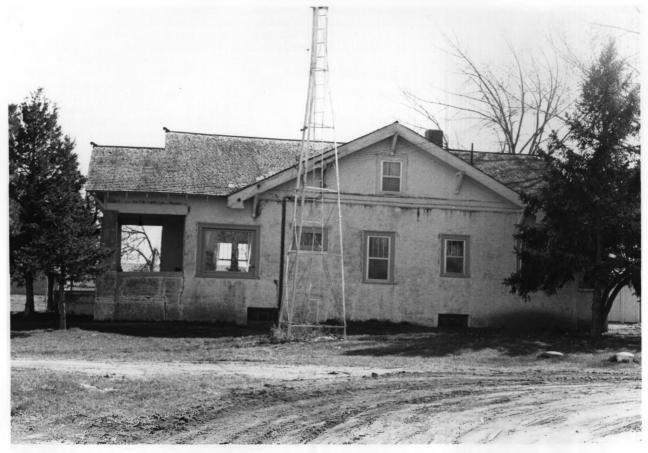

J. & D.M. Livingston Ranch Sorum, SD Elisa Novick September 1985 SD State Historical Preservation Center Front and west facades, looking southwest PHOTOGRAPH 1 OF 6

J. & D.M. Livingston Ranch Sorum, SD Elisa Novick September 1985 SD State Historical Preservation Center House, west facade, looking east PHOTOGRAPH 2 OF 6