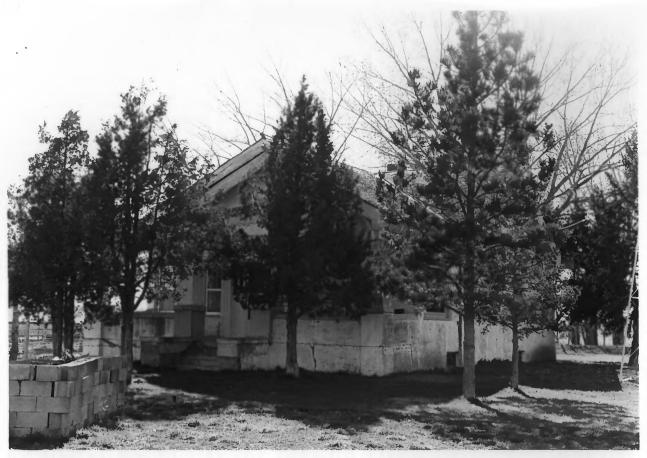

J. & D.M. Livingston Ranch Sorum, SD Elisa Novick September 1985 SD State Historical Preservation Center Front and west facades, looking southwest PHOTOGRAPH 1 OF 6

J. & D.M. Livingston Ranch Sorum, SD Elisa Novick September 1985 SD State Historical Preservation Center House, west facade, looking east PHOTOGRAPH 2 OF 6