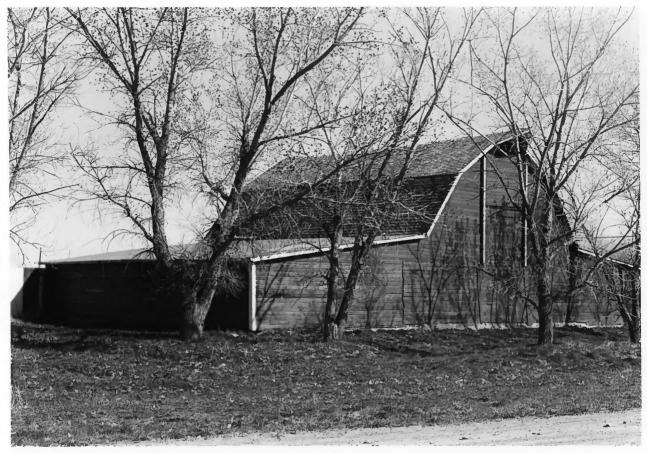

J. & D.M. Livingston Ranch Sorum, SD Elisa Novick September 1985 SD State Historical Preservation Center Barn, front facade looking northeast PHOTOGRAPH 5 OF 6

J. & D.M. Livingston Ranch Sorum, SD Elisa Novick September 1985 SD State Historical Preservation Center Barn, front and west facades looking northeast PHOTOGRAPH 60F 6