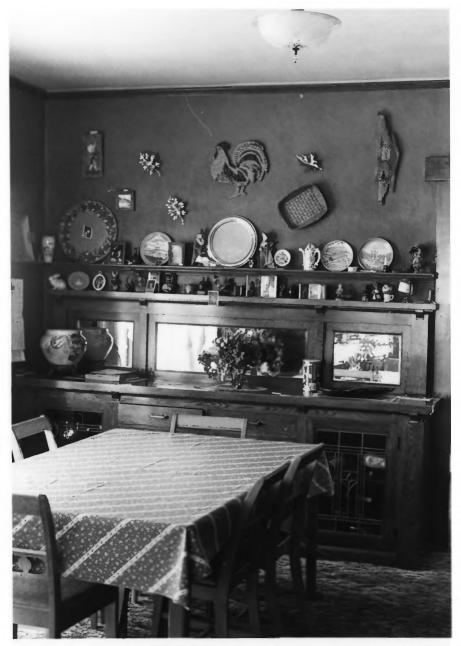

J. & D.M. Livingston Ranch Sorum, SD Elisa Novick September 1985 SD State Historical Preservation Center Rear facade, looking north PHOTOGRAPH 3 OF 6

J. & D.M. Livingston Ranch Sorum, SD Elisa Novick September 1985 SD State Historical Preservation Center Interior, dining room, south wall looking south PHOTOGRAPH 4 OF 6