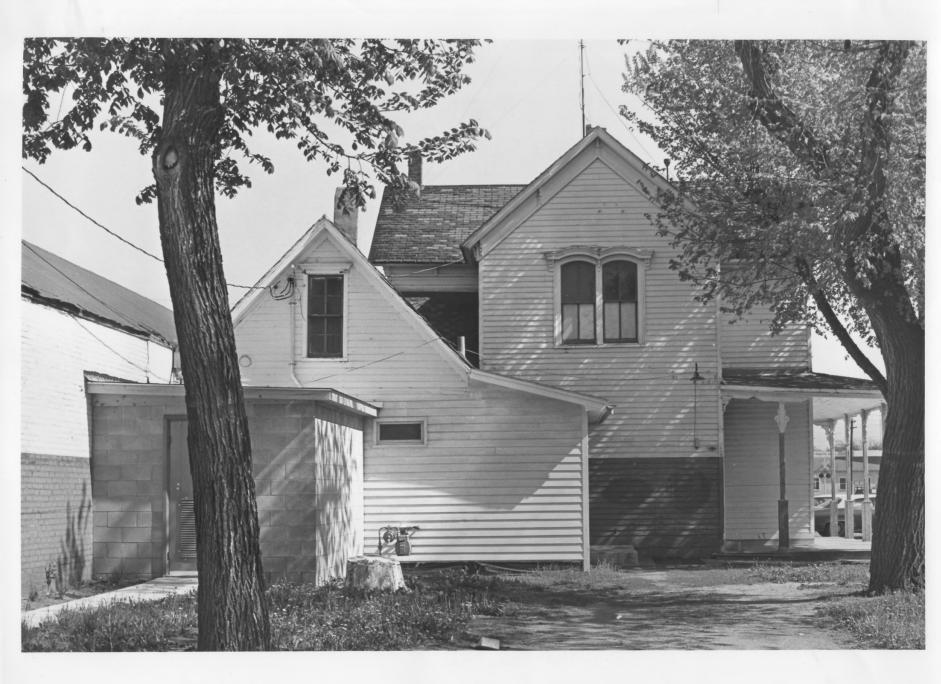

DATE OF PHOTO

May 1972

4 IDENTIFICATION

DESCRIBE VIEW, DIRECTION, ETC. IF DISTRICT, GIVE BUILDING NAME & STREET

PHOTO NO.

South facade (rear) showing additions

#2

no. 2 Gluro Tavern Columbus, Nebr. PROPERTY OF THE NATIONAL REGISTER

#303 South facade (rear) showing additions

Form No. 10-301a (Rev. 10-74)

UNITED STATES DEPARTMENT OF THE INTERIOR NATIONAL PARK SERVICE