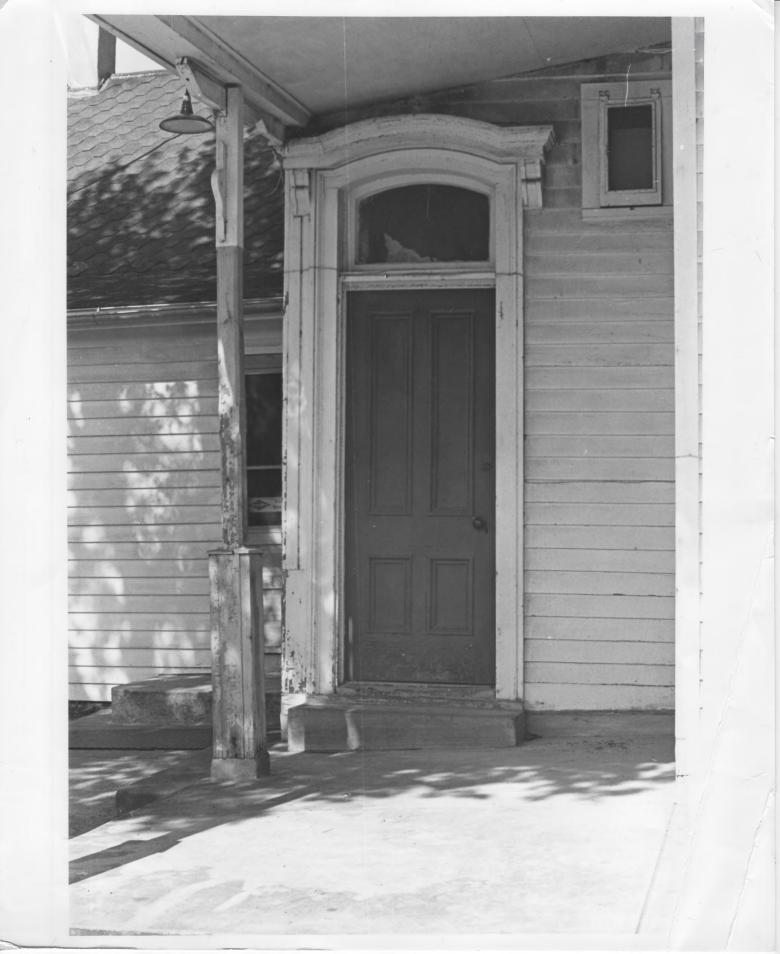

DATE OF PHOTO

Platte

May 1972

4 IDENTIFICATION

DESCRIBE VIEW, DIRECTION, ETC. IF DISTRICT, GIVE BUILDING NAME & STREET

Detail door, east side

PHOTO NO.

#3

#293

PROPERTY OF THE NATIONAL REGISTER

A2023

Columbus, Nebr.
detail of east (side) door