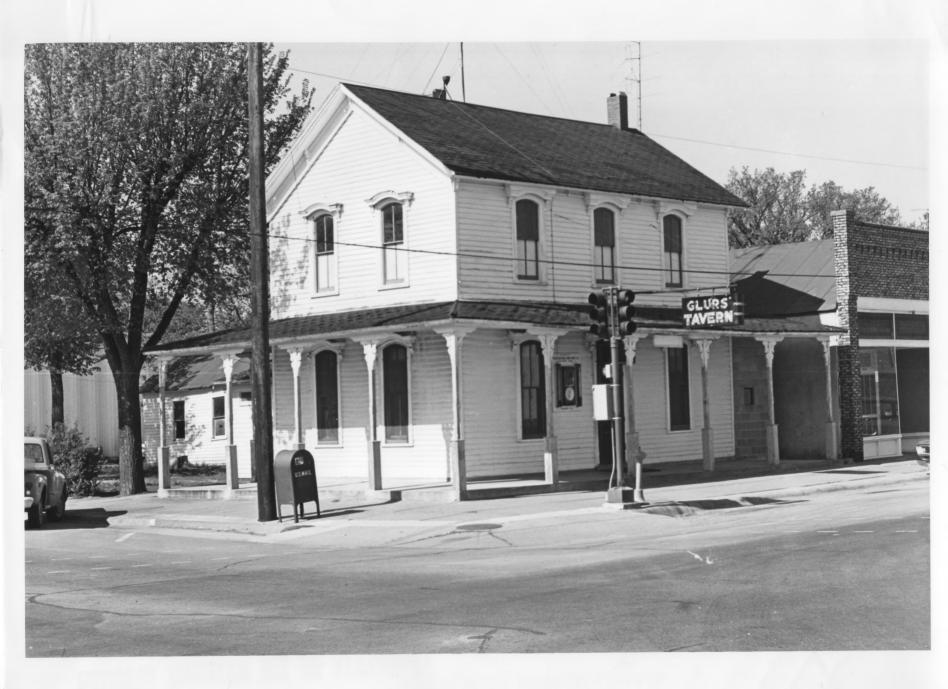

Nebraska State Historical Society

IDENTIFICATION

DESCRIBE VIEW, DIRECTION, ETC. IF DISTRICT, GIVE BUILDING NAME & STREET

PHOTO NO.

May 1972

North and East facades

#1

# 103

no. 1

Gluris Tavern Columbus, Nebr.

north and east facades

PROPERTY OF THE NATIONAL REGISTER

Form No. 10-301a (Rev. 10-74)

UNITED STATES DEPARTMENT OF THE INTERIOR NATIONAL PARK SERVICE