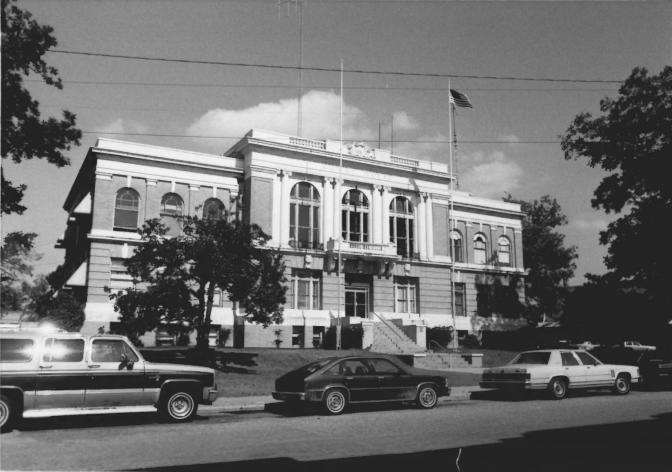

Mansfield, DeSoto Parish, LA

LA State Historic Preservation Office

Donna Fricker

October 1986 Photo #1

North-Northeast

DeSoto Parish Courthouse

Mansfield, DeSoto Parish, LA Donna Fricker LA State Historic Preservation Office October 1986