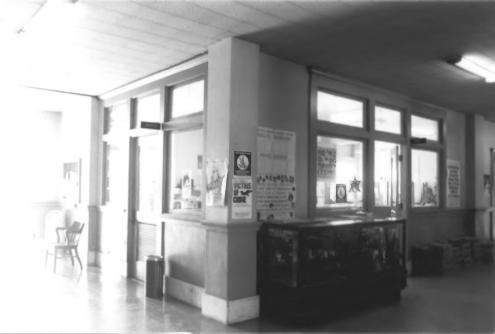

Photo #4

Sample Interior View

Mansfield, DeSoto Parish, LA Donna Fricker . LA State Historic Preservation Office October 1986 Photo #5 Interior View -- Entrance Vestibule

DeSoto Parish Courthouse