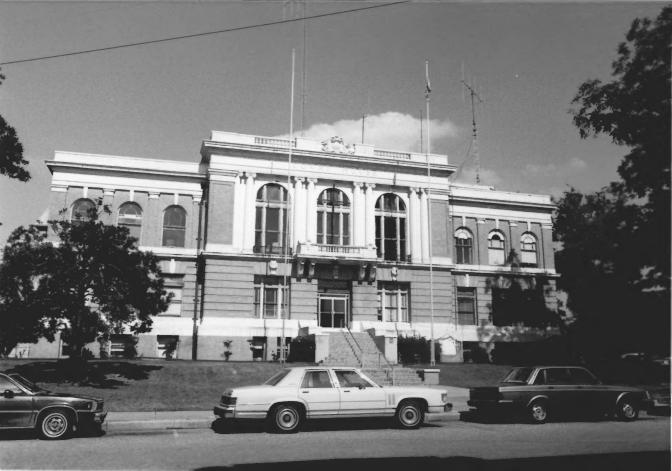

DeSoto Parish Courthouse

Photo #2

North-Northeast

DeSoto Parish Courthouse Mansfield, DeSoto Parish, LA

IA State Historic Preservation Office

Donna Fricker

October 1936 Photo #3 West

DeSoto Parish Courthouse Mansfield, DeSoto Parish, LA Donna Fricker LA State Historic Preservation Office October 1986