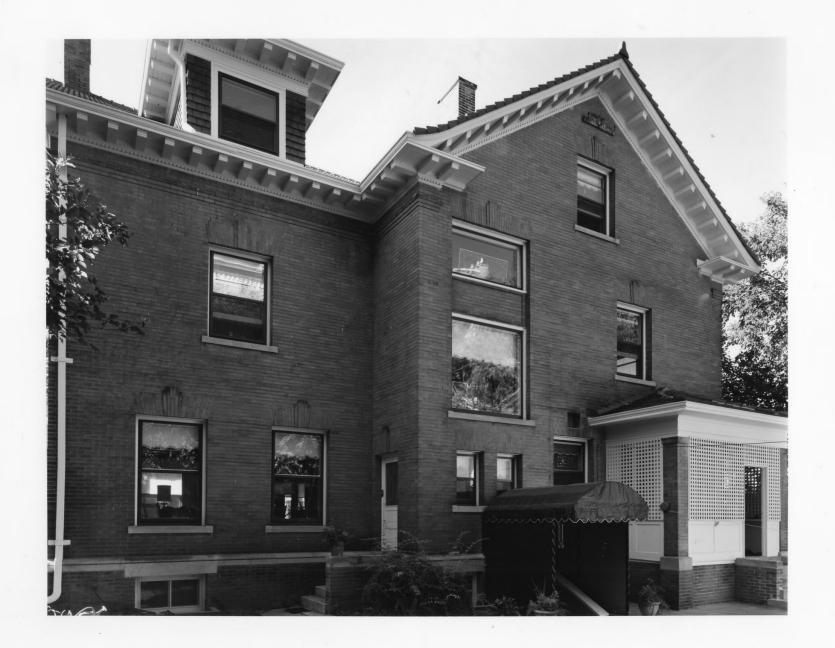

Photo #2 of 2

McLaughlin-Bruce-Best House 507 South 38th St., Omaha, Douglas County, Nebraska

Lynn Meyer, Omaha City Planning Dep't. Summer, 1981

View to the northwest