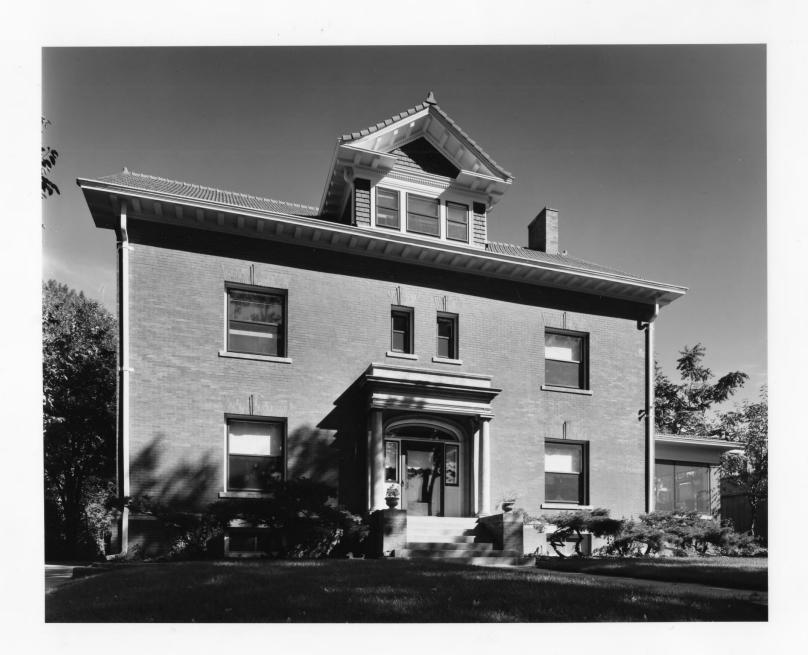

Property MCLAUGHLIN RESIDENCE 38 STRFF Location 507 Photographer LYNN MEYER Location Omaha City of Negative Planning Department View LOOKING S.E Taken SUMMER 1981 Photo No.

Photo #1 of 2

McLaughlin-Bruce-Best House 507 South 38th St., Omaha, Douglas County, Nebraska

Lynn Meyer, Omaha City Planning Dep't. Summer, 1981

View to the southeast

| Property MCLAC                                    | GHLIN                  | RESIDENCE   |  |
|---------------------------------------------------|------------------------|-------------|--|
| Location 507                                      | 5 38                   | STREET      |  |
| Photographer LY<br>Location<br>of Negative Planni | Maha City<br>ng Depart | MER         |  |
| View LOOKING                                      |                        |             |  |
| Photo No                                          | Taker                  | SUMMER 1981 |  |