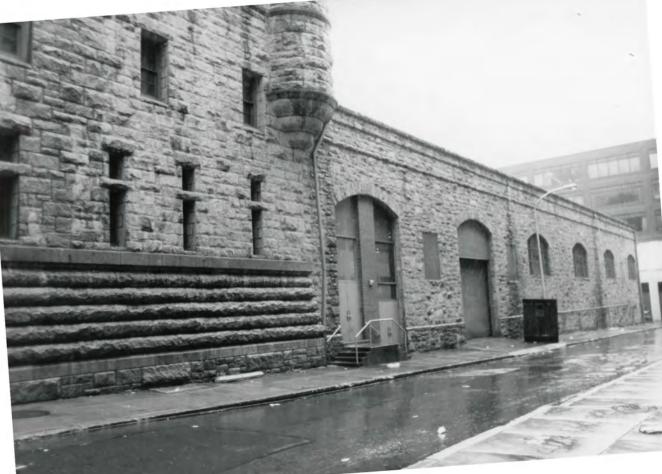

|        |  |

Pennsylvania National Guard Armories MPS Date Listed Lunda Intellated 12/21/8 COVER 12/22/09 Bellefonte Armory 15/22/89 Blairsville Armory 12/22/19 Canonsburg Armory Carlisle Armory 12/22/89 12/24/89 5. Clearfield Armory 12/22/19 Erie Armory 6. 14/22/89 7. Ford City Armory 12/22/84 8. Huntingdon Armory 12/22/09 Kingston Armory 12/22/39 10. Latrobe Armory Media Armory 142489 12/22/09 12. Mount Pleasant Armory 13. Ridgway Armory Embetonilla Ecriew 14. Scramtom Armory 1422/89 15. Sunbury Armory 16. Tyrone Armory 14/24/89 17. Waynesboro Armory 1422/89 18. First Troop Philadelphia City Cavalry Armory Substantive Beria Gettysburg Armory Mational Register 3/10/90 20. York Armory Mational Register



First Troop Phila Armony frong A lett stales Chris Welson negs at BHA



First Treep Phi Goldshie Annony Philadelphia x15/1 5086 a wilson negs. set BAR



First Troop Mila. Annon Philodelphis Rena C, Walson negseaf BKD



First Troop Ahila. Annoy Photodolopia drill hall 194 Flower Chros Wilson negs at BAY



Ener Bornell



# First Troop Philadelphia City Cavalry Armory Twenty third and Ranstead Streets

November 21, 1989

Mr. Brent D. Glass Pennsylvania Historical and Museum Commission P. O. Box 1026 Harrisburg, PA 17108-1026

Dear Sir:

The officers of the corporation of the First Troop Philadelphia City Cavalry have elected to object to having the Armory be nominated to the National Historic Register.

Respectfully,

PAUL H. ROGERS Executive Officer

PHR/bas

cc: Captain Richard D. Hughes Lt. Keith D. Rogers

Cornet Christopher C. Smythe Secretary Francis