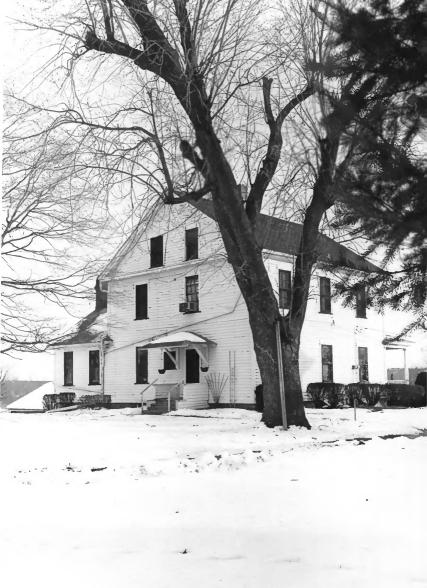

Spencer House Pleasant Valley, Iowa Photo No. 3 Bv: Martha\_Bowers Date: Dec. 1978 View: From Northwest showing rear (north) facade and west side

Spencer House Pleasant Valley, Iowa Photo No. 4 By: Martha Bowers Date: Dec. 1978 View: From Southeast showing front (south) facade and east side of house and various outbuildings.