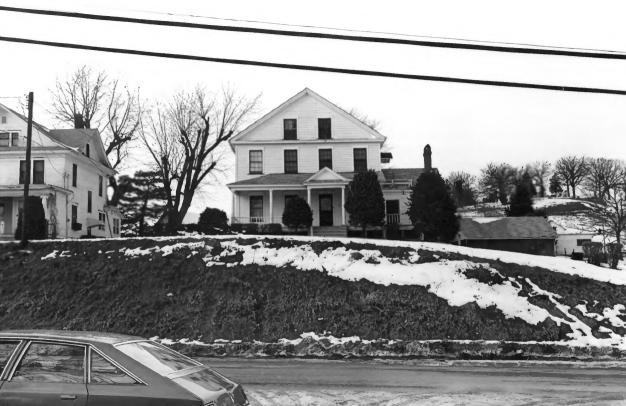

Spencer House Pleasant Valley, Iowa Photo No. 1 By: Martha Bowers Date: Dec. 1978 View: From South showing front (south) facade

Spencer House Pleasant Valley, Iowa Photo No. 2 By: Martha Bowers Date: Des. 1978 View: From Southwest, showing West side and front (south) facade