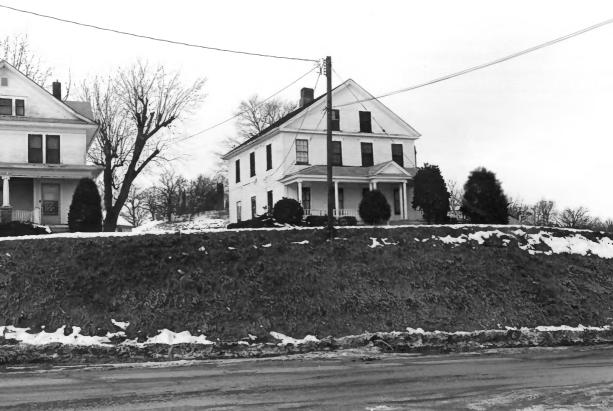

Spencer House Pleasant Valley, Iowa Photo No. 1 By: Martha Bowers Date: Dec. 1978 View: From South showing front (south) facade

Spencer House Pleasant Valley, Iowa Photo No. 2 By: Martha Bowers Date: Des. 1978 View: From Southwest, showing West side and front (south) facade