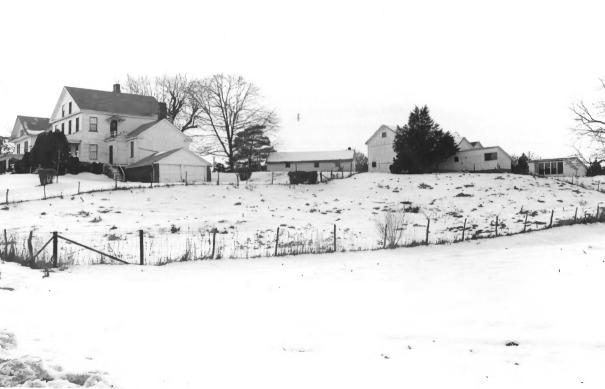

Spencer House Pleasant Valley, Iowa Photo No. 3 Bv: Martha\_Bowers Date: Dec. 1978 View: From Northwest showing rear (north) facade and west side

Spencer House Pleasant Valley, Iowa Photo No. 4 By: Martha Bowers Date: Dec. 1978 View: From Southeast showing front (south) facade and east side of house and various outbuildings.