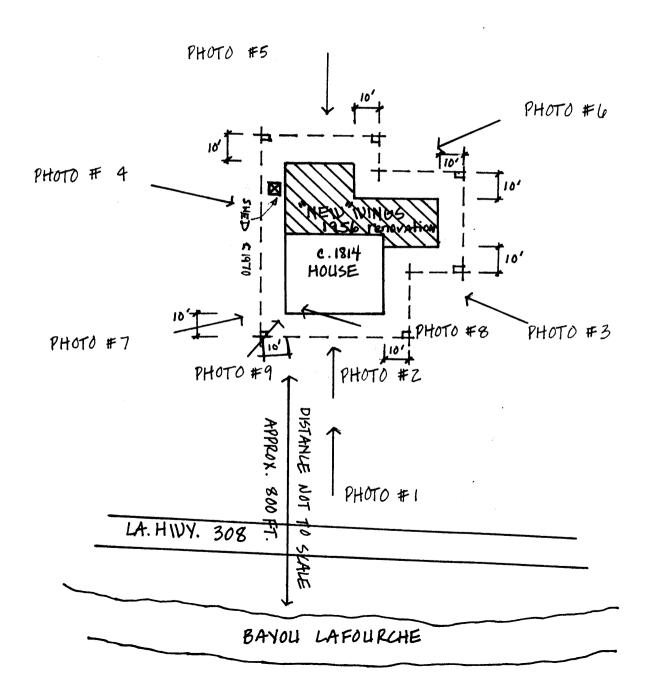

Describe the present and original (if known) physical appearance

Description

Rosella Plantation House is located approximately 800 feet north of Bayou Lafourche and 1.9 miles west of the town of Raceland.

# ROSELLA PLANTATION HOUSE PACELAND, LOUISIANA

TO RACELAND \_\_\_\_

BOUNDARIES PARALLEL BLDG. FACADES AT DISTANCES SHOWN. HOUSE FACES BAYOU LA FOURCHE.

SCALE 1° =50'
APPROX.