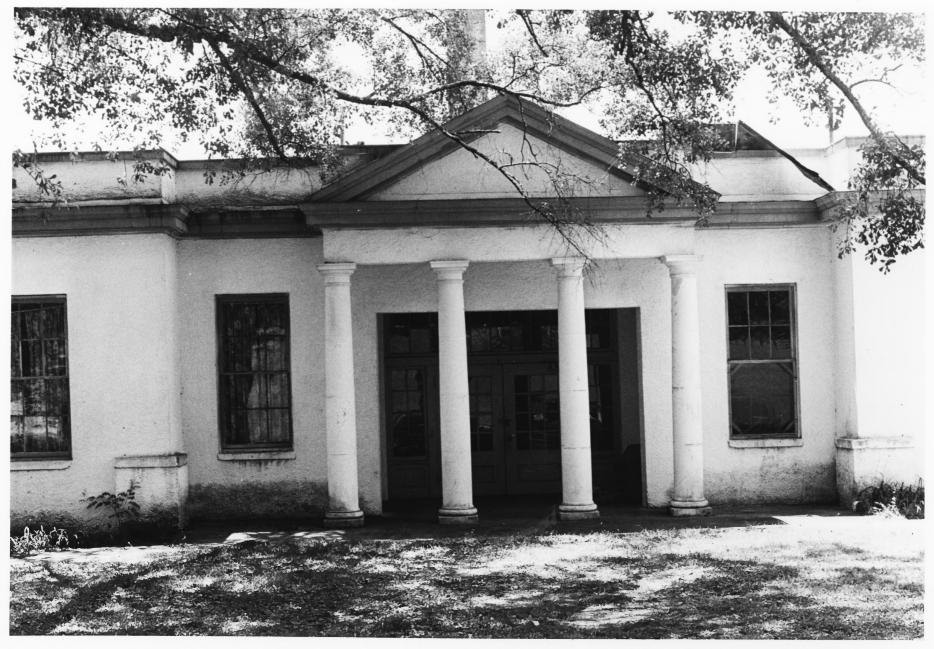

## FEB 2 9 1980

- Alicerille Elementary and High School Pickens Cl. Aliceville SchooMAY 9 1980 Aliceville, Alabama James Ward, AIA, photographer Taken: May 16, 1979 Negatives: James Ward South, front of building PHOTO NO. 2/3- FEB 2 9 1980