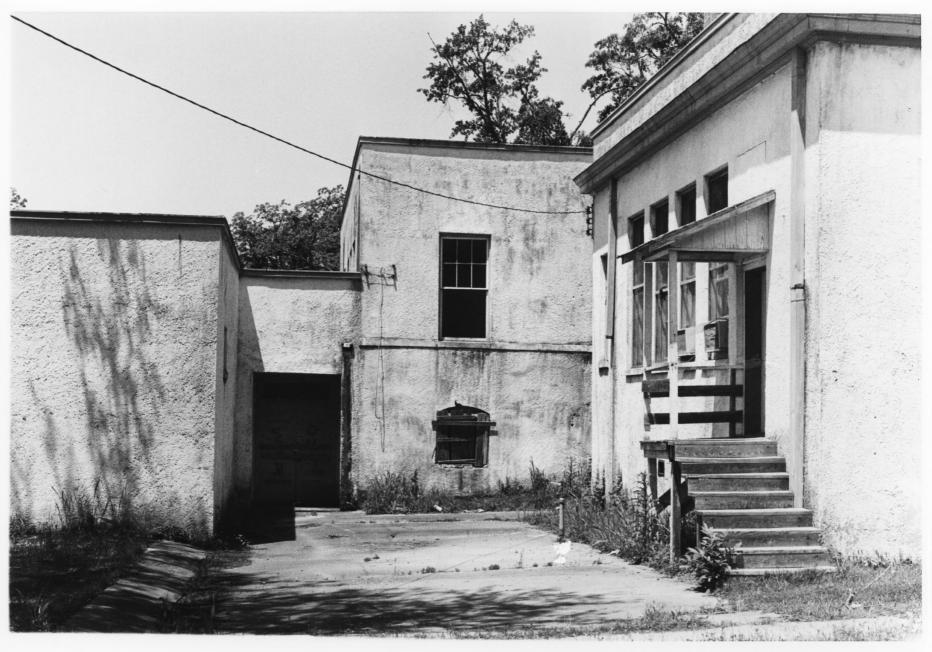

- Alidville Elementary and High School D'I Pritans CO. Aliceville School MAY Aliceville, Alabama James Ward, AIA, photographer Taken: May 16, 1979 Negatives: James Ward Looking west at back of orign. bldg. in center, to right is left wing, and to left is addition added to back FEB 2 9 1980 PHOTO NO. 3/5