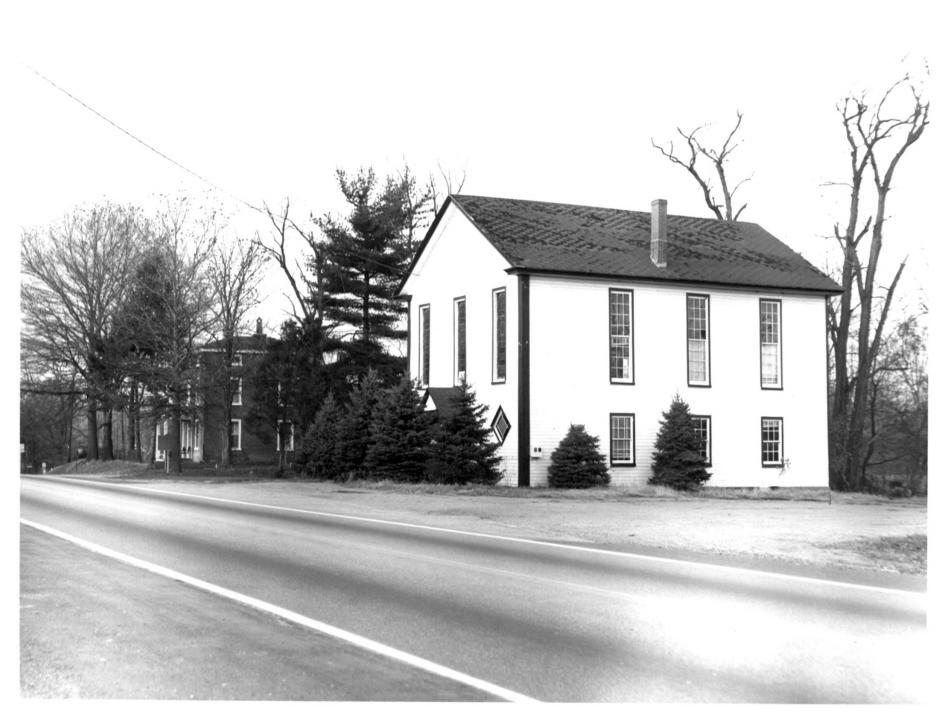

Pin MAY 11 1977

DEC 6 1977

New Castle County

Location: Glasgow, Delaware Photographer: Edward F. Heite Date: 1976 Location of Negative: Hall of Records, Dover, Delaware

Description: Methodist Church and Manse from the southwest.