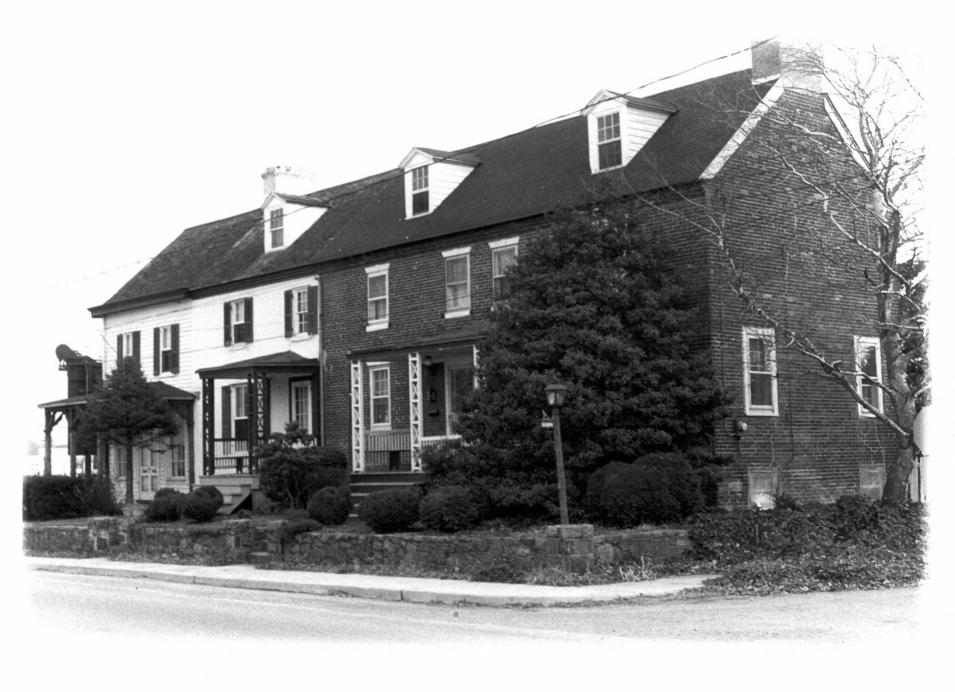

Photograph Number:

67,8 MAY 11 1977 DEC 6

New Castle County

DEC 6

Name: AIKEN'S TAVERN HISTORIC DISTRICT 1.75 Location: Glasgow, Delaware Photographer: Edward F. Heite Date: 1976 Location of Negative: Hall of Records, Dover, Del. Depeription: Mechanics Row, from the northwest. The near part is called the Glasgow Bank.