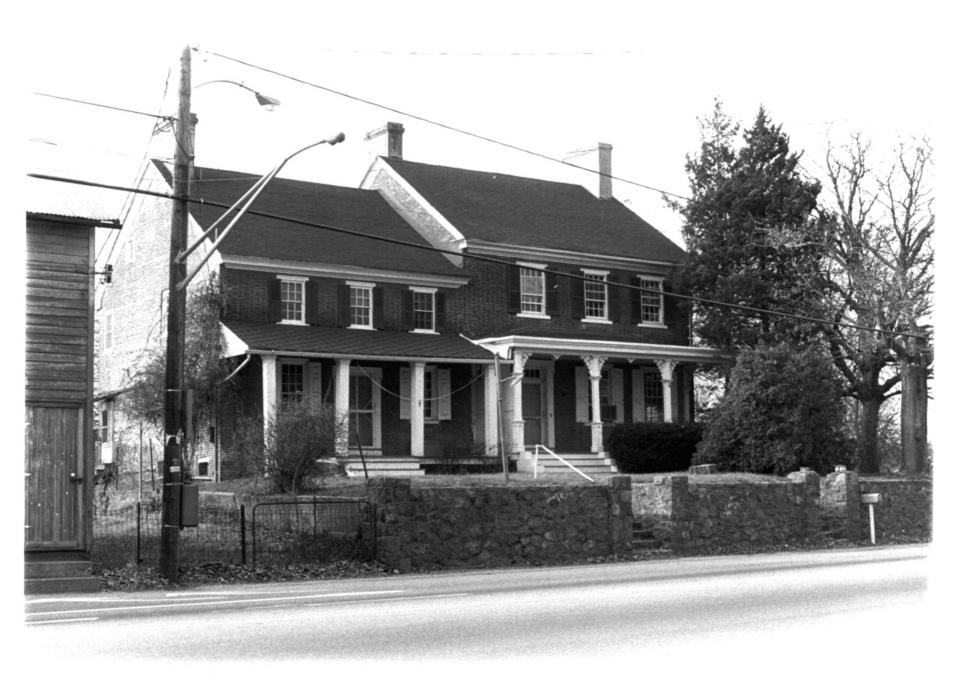

Photograph Number:

New Castle County

Name: Name: National Struct Location: Glasgow, Delaware Photographer: Edward F. Heite . Date: 1976 A Location of Negative: Hall of Records, Dover, Del. ioscription: Middleton house facade, from the east.