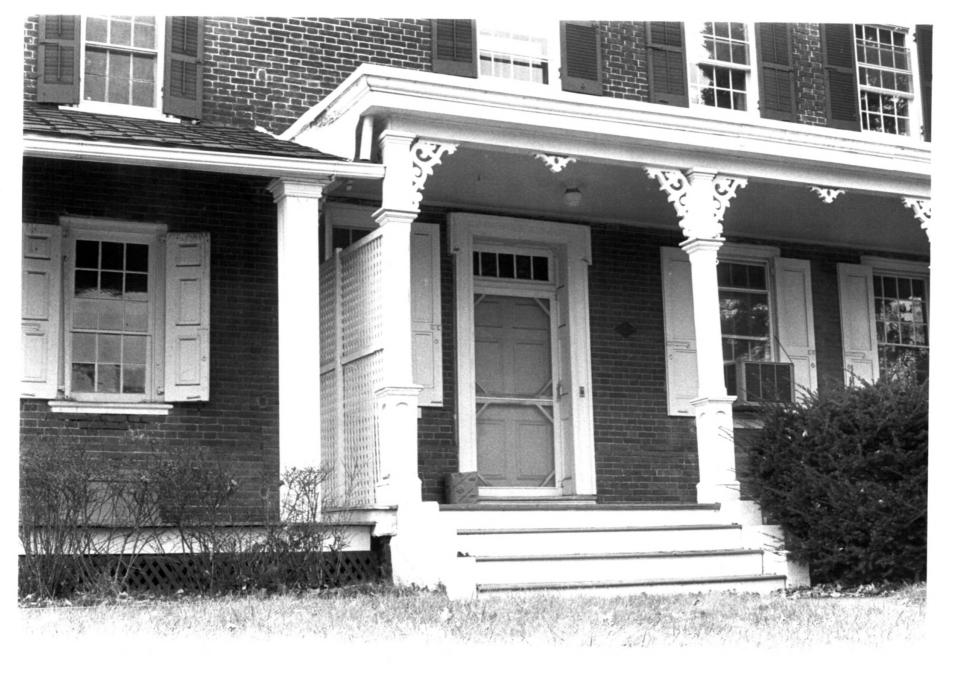

Photograph Number:

738 MAY 11 1977

New Castle County

Location: Glasgow, Delaware Photographer: Edward F. Heite Date: 1976 Location of Negative: Hall of Records, Dover, Del. "escription: Detail of the Middloton House

on: Detail of the Middleton House, front door.

Photograph Number:

898

MAY 11 1977

DEC 6