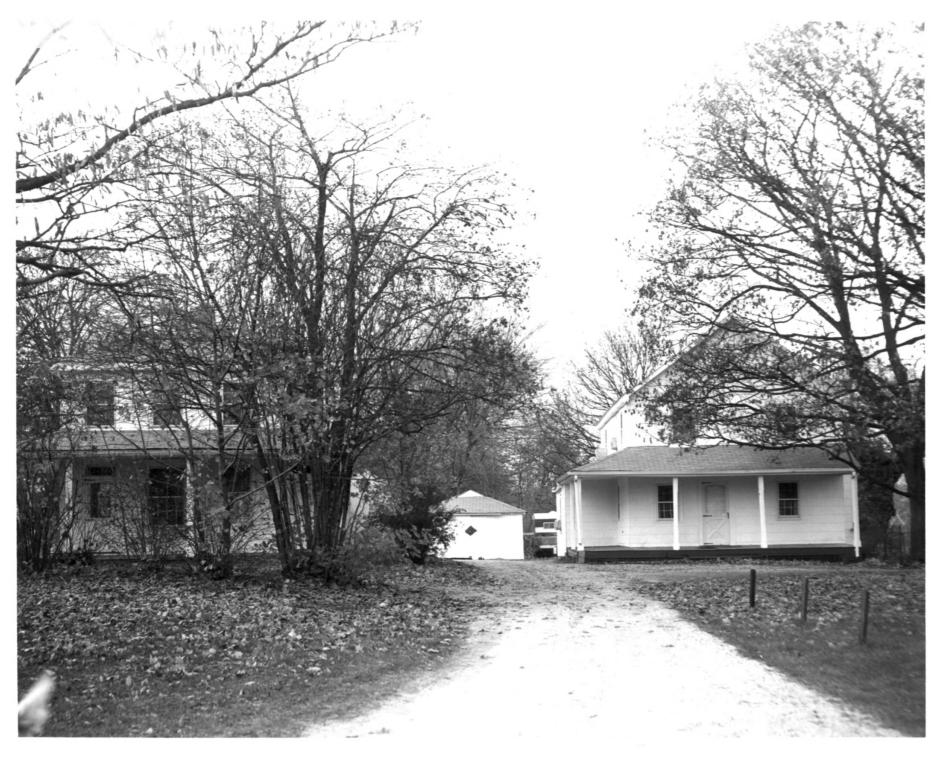

## Name: AIDKEN'S TAVERN HISTORIC DISTRICT

Location: Glasgow, Delaware Photographer:' Edward F. Heite Date: 1976 Location of Negative:' Hall of Records, Dover, Delaware

Description: Two frame houses north of Pencader Church, from the south.