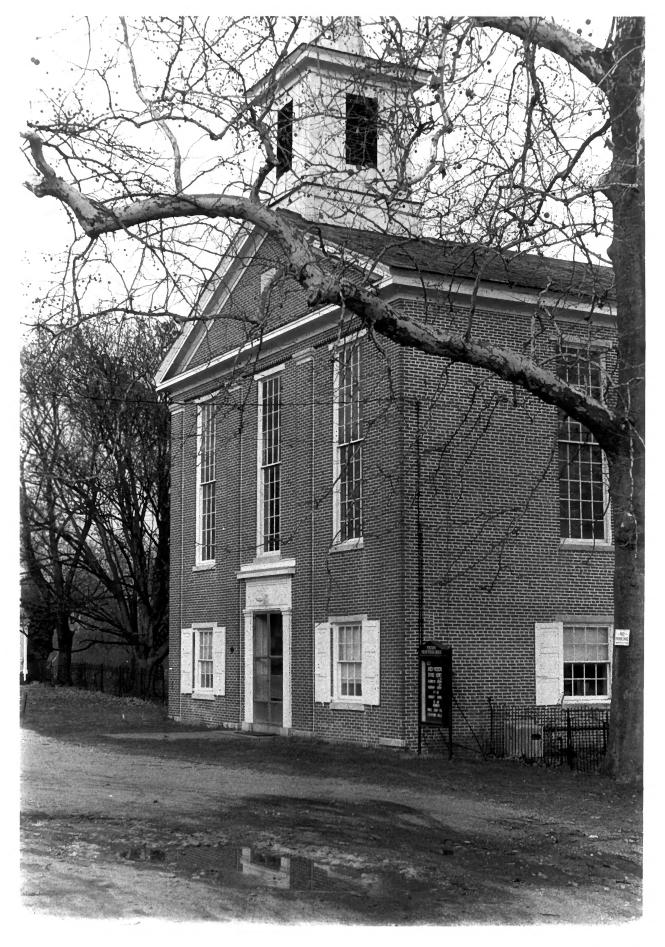

Photograph Number:

New Castle County

DECR

Name: AIKEN'S TAVERN HISTORIC DISTRICT

Location: Glasgow, Delaware Photographer: Edward F. Heite Date: 1976 Location of Negative: Hall of Records, Dover, Del.

Description: Pencader Church from the southwest.