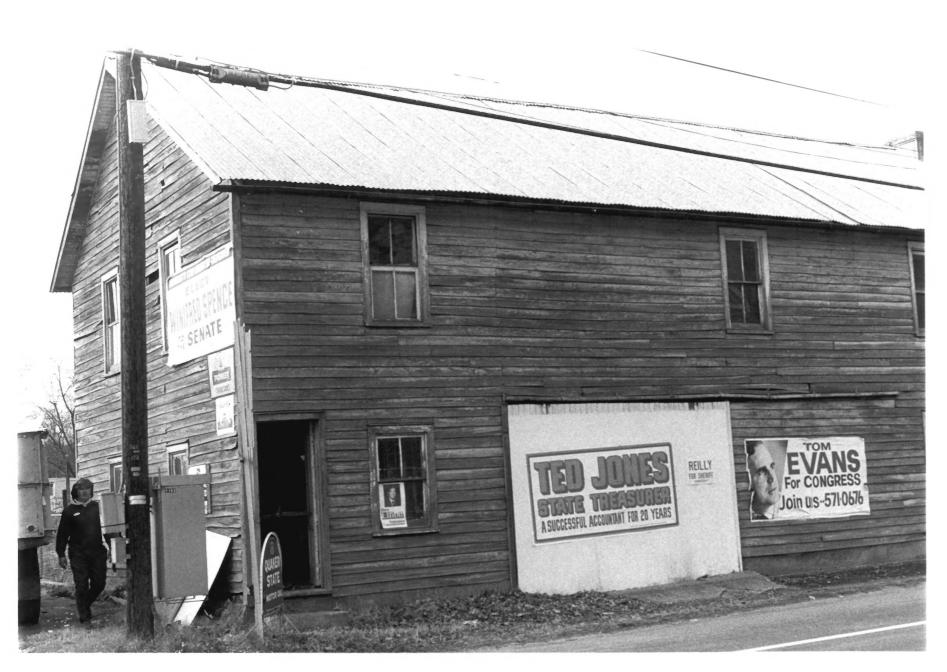

Photograph Number:

MAY 11 1977

New Castle County

Location: Glasgow, Delaware Photographer: Edward F. Heite Date: 1976 Location of **Negative:** Hall of Records, Dover, Del.

Description: Frame shop building, from the east.