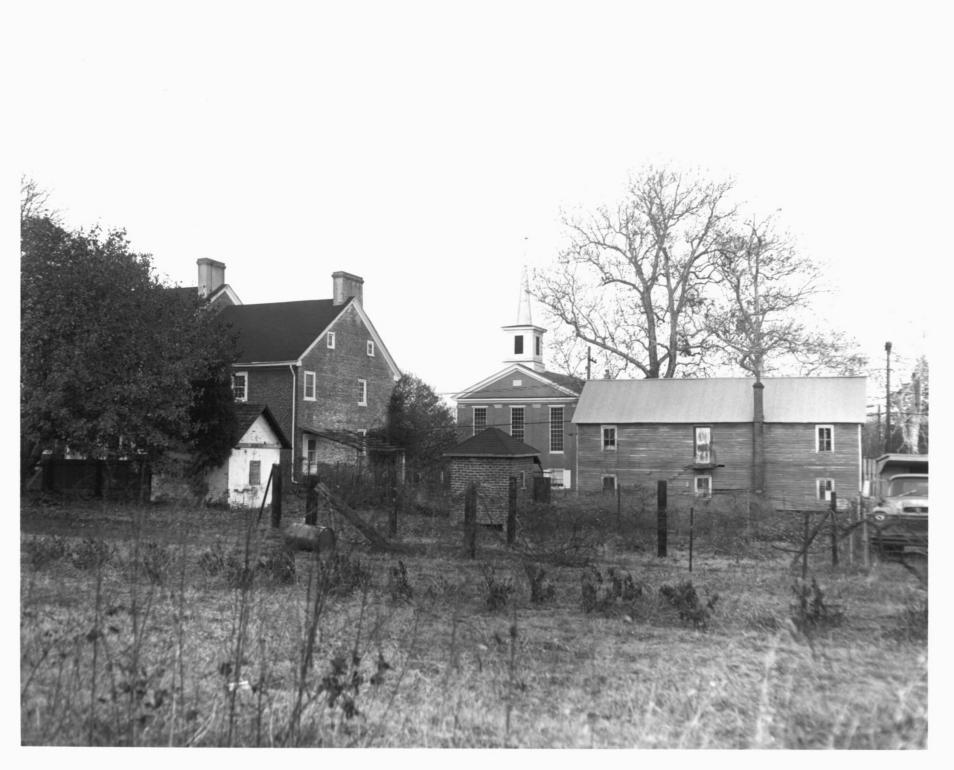

New Castle County

Location: Glasgow, Delaware

Inotographer: Edward F. Heite Date: 1976 Location of Negative: Hall of Records, Dover, Delaware

Description: Looking east through Middleton House property at Pencader Church