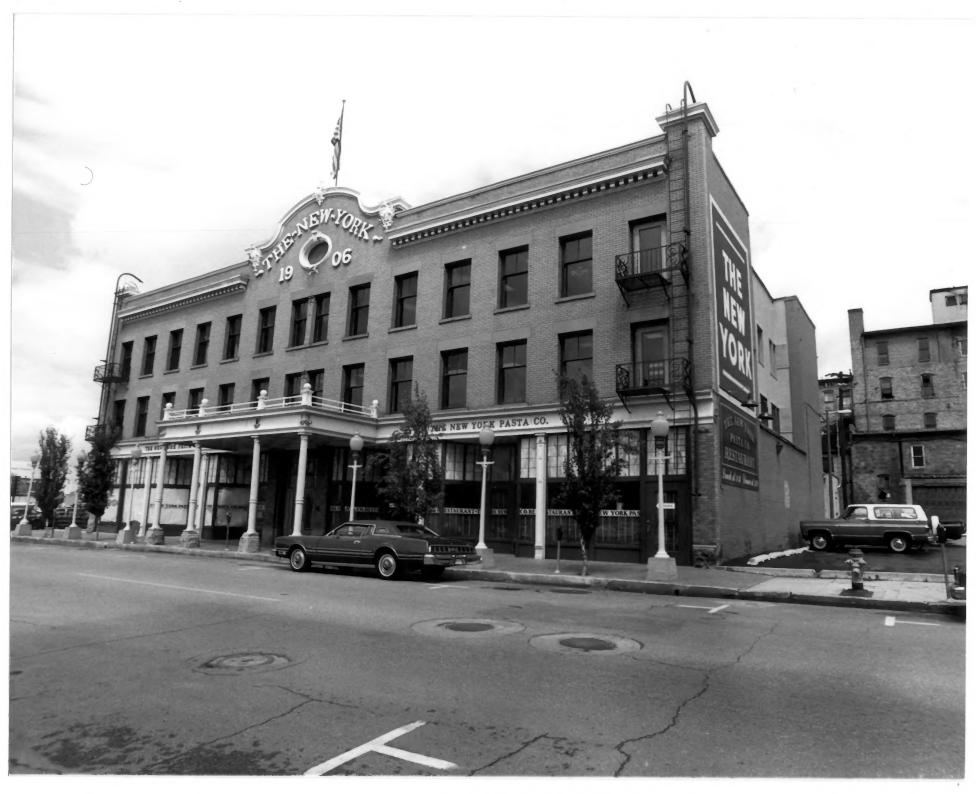

MAR 10 1900

The New York Hotel, SLC, Utah Capitol Hill Historic District Photo by L. Harris 4-78 Negative at Utah State Hist. Society - View of front SE face looking north AUG 4 1978

Salt Lake County

MAR | 0 1980