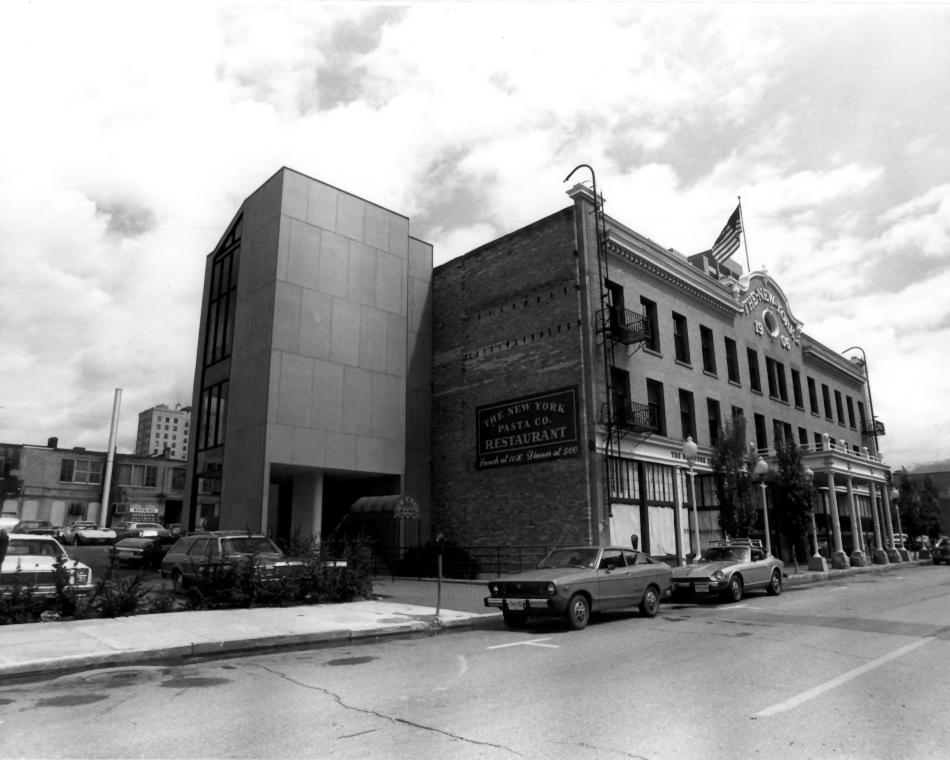

The New York Hotel, SLC, Utah Capitol Hill Historic District Photo by L. Harris 4-78 Negative at Utah State Hist.

Salt Lake Country

Society - View of SW face looking to NE AUG 4 1978