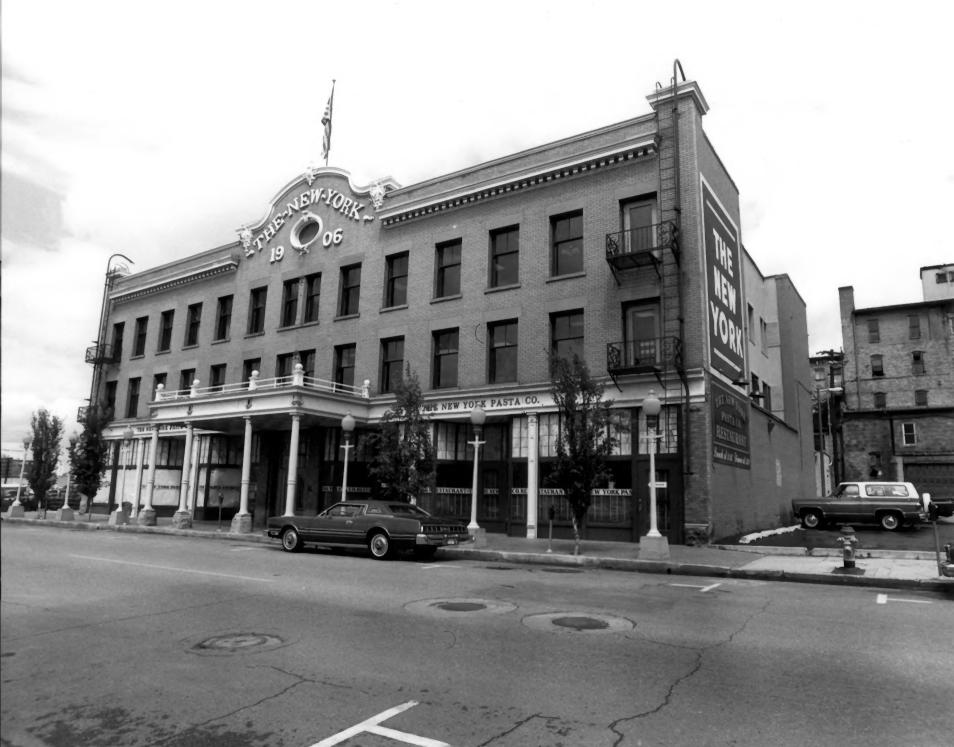

The New York Hotel, SLC, Utah Capitol Hill Historic District Photo by L. Harris 4-78 Negative at Utah State Hist. Soc. View of SW face looking to NE Salt Jule Co AUG 4 1978

MAR 1 0 1980

The New York Hotel, SLC, Utah Capitol Hill Historic District Photo by L. Harris 4-78 Negative at Utah State Hist. Soc. View of front SE face looking north Salt Jule Co. AUG 4 1978