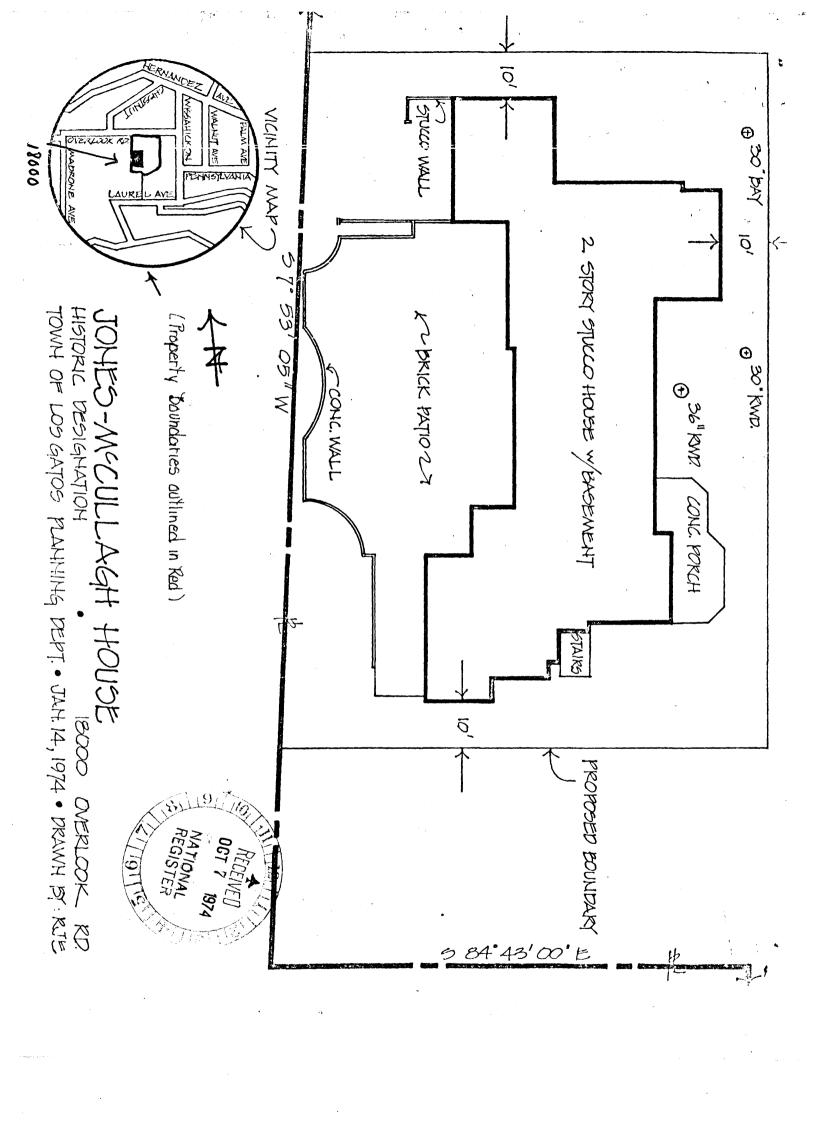

The following description of the McCullagh House appeared in the August, 1902 issue of House and Garden:

"The place is a part of an old Spanish grant called the Rancho Rinconada de Los Gatos, meaning "the corner of the cats" (wild cats). It is situated on a gently sloping hillside near the town of Los Gatos. The house faces east; and lying as it does, about three hundred feet above a valley, it enjoys a superb view in that direction. Across the valley are the mountains of the Coast Range. Mt. Hamilton rises above its neighbors there, and the celebrated Lick Observatory is seen upon the summit.

The live-oak grove penetrated by a drive over which an ivy arch has been reared continues to the southwest of the house and screens the stables, the cowyard and chicken yard. Immediately to the west of the house, is a space enclosed upon the north by a recently constructed pergola and also by a single screen wall which projects from the house and contains the garden gate—an entrance to the pergola. In the topping of this wall the curbed gable at San Luis Rey Mission has been reproduced."