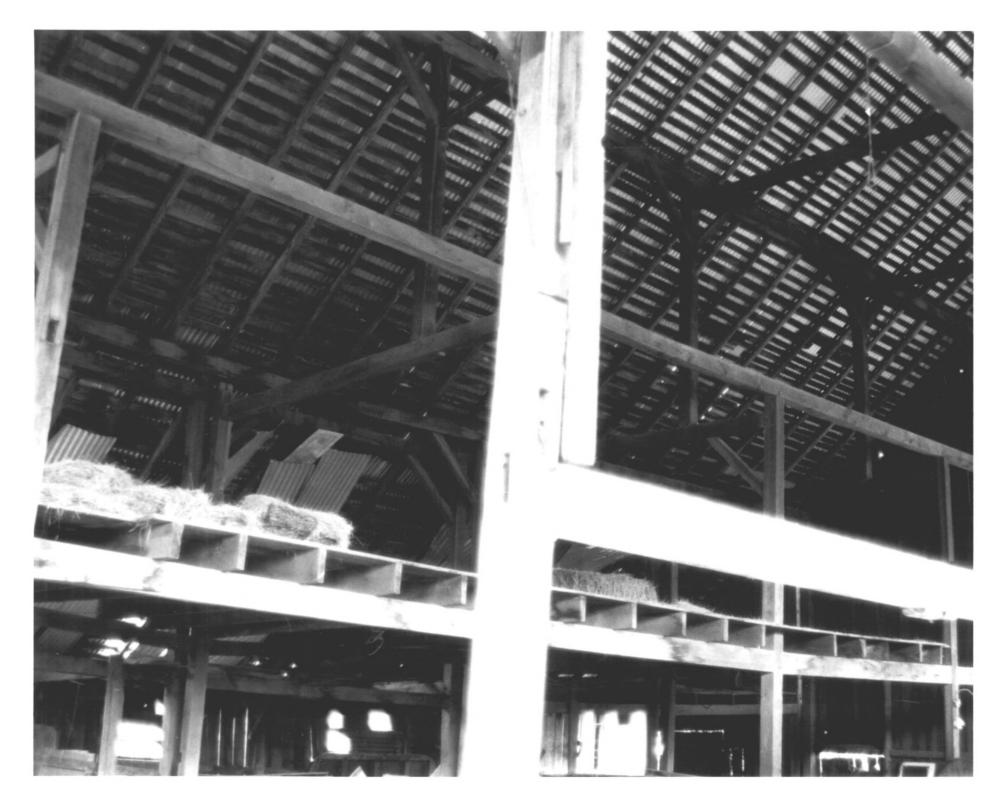

PETER RICKARD FARMSTEAD
Route 2 Box 173
Corvallis, Or, BENTON COUNTY

BARN

Photographer: Ed McLain Date: 1983

BARN
View To: Northwest
Interior

NEGATIVE LOCATION: VIRGINIA PICKETT, PROPERTY OWNER
PHOTOGRAPH NO. 19 of ZO

PETER RICKARD FARMSTEAD
Route 2 Box 173
Corvallis, Or., BENTON COUNTY
Photographer: Ed McLain
Date: 1983

BARN

BARAI View To: Interior

PHOTOGRAPH NO. 20 of 20

NEGATIVE LOCATION: VIRGINIA PICKETT, PROPERTY OWNER