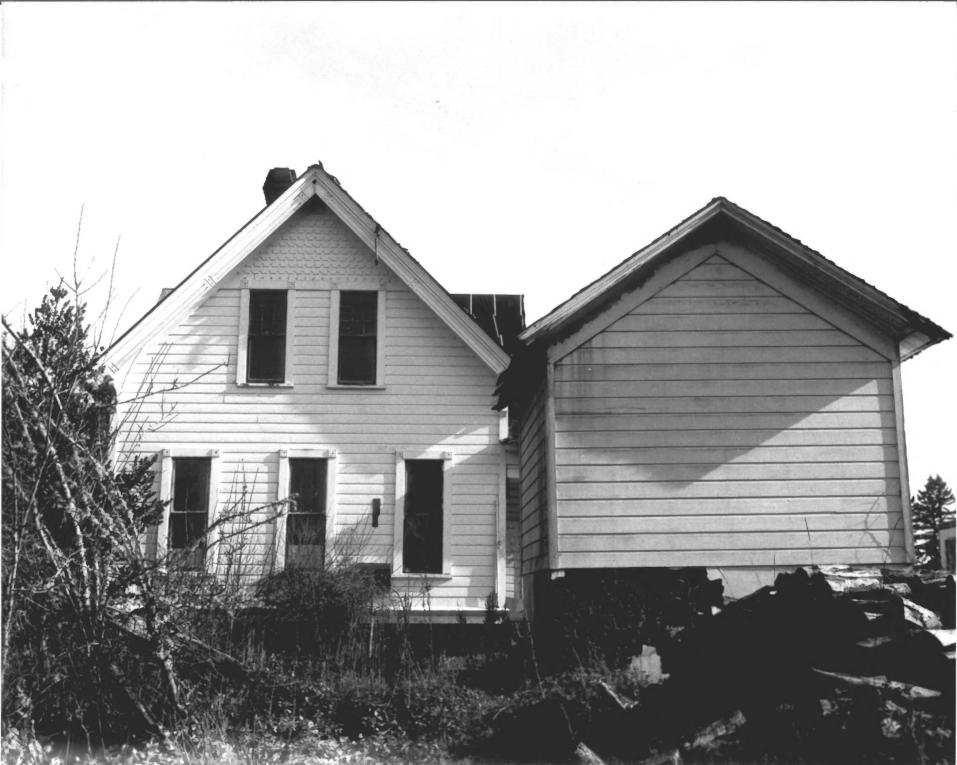

Photographer: Judy Sanders Date: 1983

Negative Location: Virginia Pickett, peoperary OWNER

View to west: East and South elevations Photograph No. 7 of 20

Photographer: Judy Sanders Date: 1983

Negative Location: Virginia Pickett, PROPERTY OWNER

View to north: South elevation Photograph No. 8 of 20

Photographer: Judy Sanders Date: 1983

Negative Location: Virginia Pickett, PROPERTY OWNER

View to east: West elevation of house and Smokehouse

Photograph No. 9 of 20