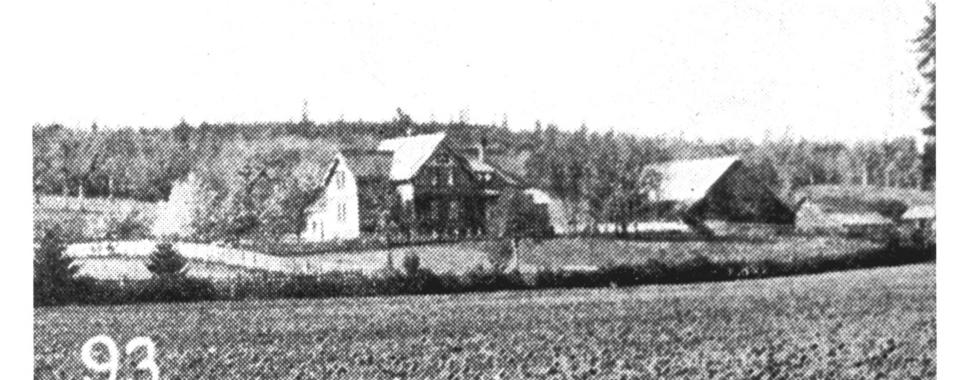

Photographer: Unknown, photo from <u>Benton County</u> <u>Illustrated</u>.

Date: ca. 1905

View to Southwest, house and 1870's barn Photograph No. 13 of 20

PETER RICKARD FARMSTEAD Route 2 Box 173 Corvallis, Or., BENTON COUNTY Photographer: Ed McLain Date: 1983 RARN . View To: South Elevation: North (front) NEGATIVE LOCATION: VIRGINIA PICKETT, PROPERTY OWNER PHOTOGRAPH NO. 14 of 20