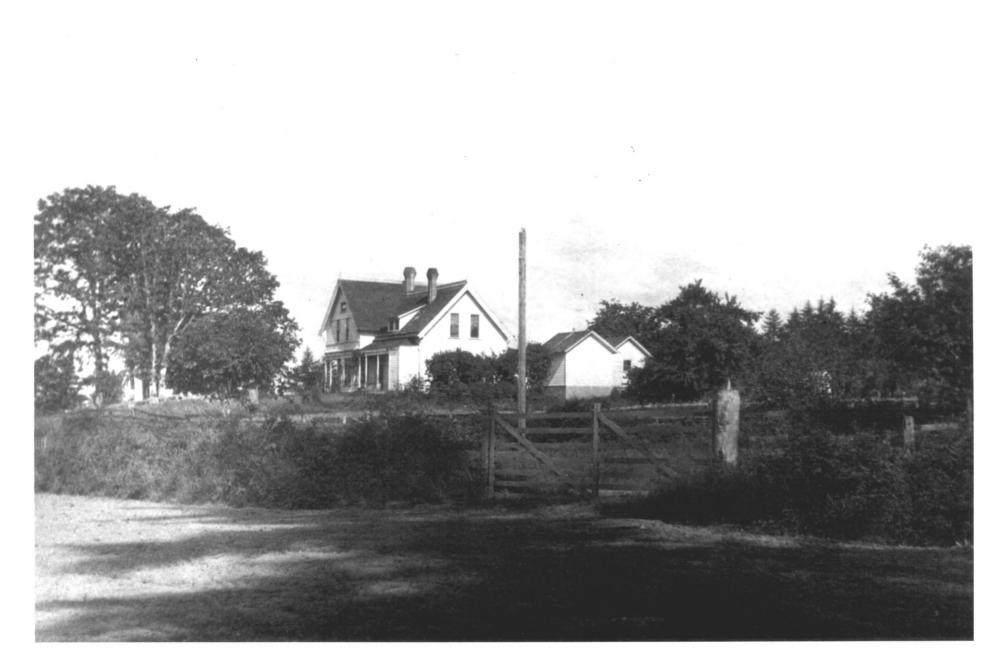

View to southeast PHILOMATH, OREGON 97397

Photograph No. 2 of 20

Photographer and date unknown Negative location: Benton County Historical Museum P.O. Box 47

PHILDMATH, OREGON 97397 View to southwest

Photograph No. 3 of 20