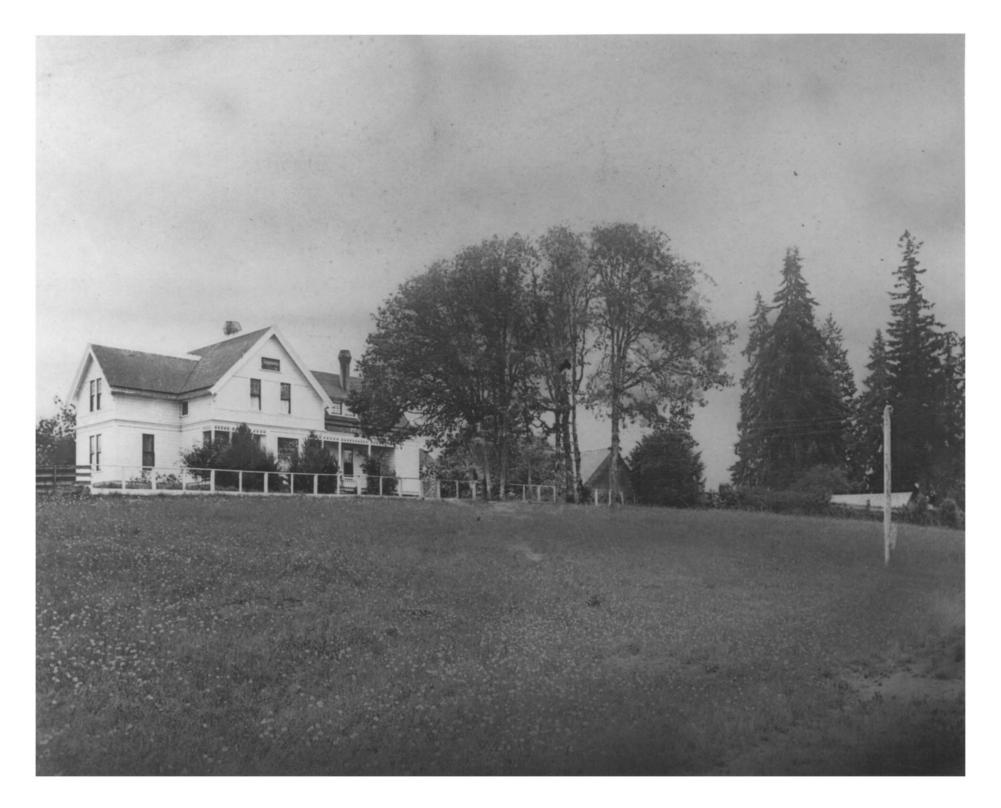

Photographer: Unknown

Date: ca. 1970

Negative Location: Benton County Historical Museum P.O. BOX 47

PHILOMATH, OREGON 97397 View to south

Photograph No. 4 of 20

Photographer: Unknown

Date: ca. 1970

Negative Location: Benton County Historical Museum