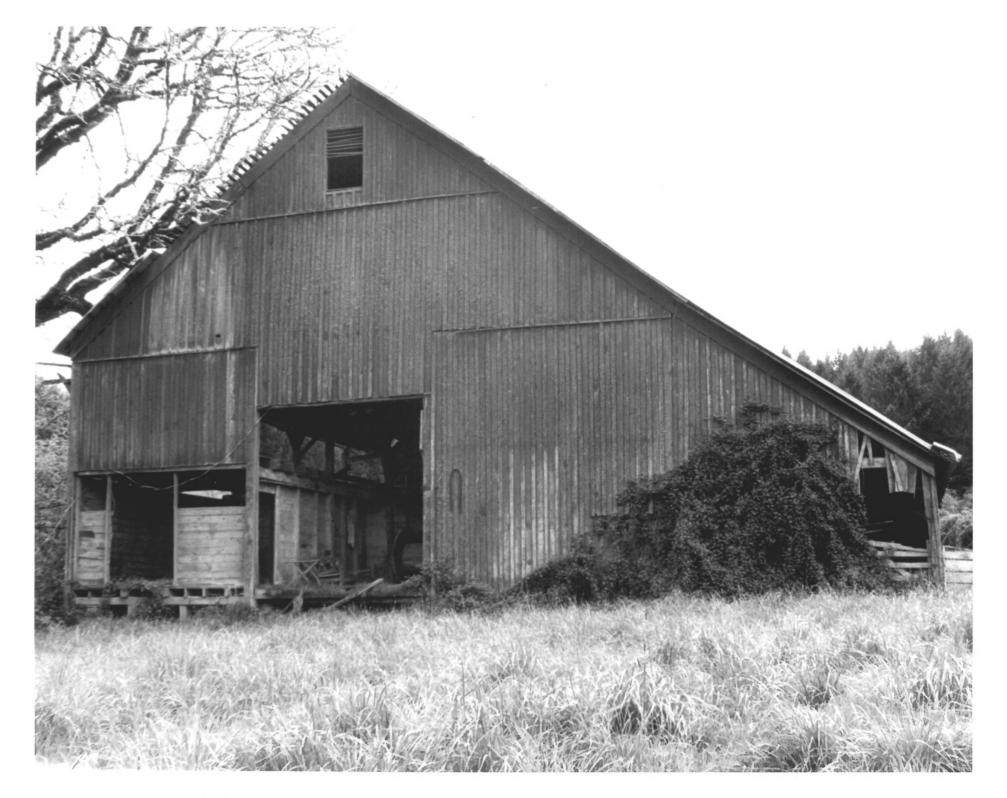

PETER RICKARD FARMSTEAD
Route 2 Box 173
Corvallis, Or. BENTON COUNTY

Photographer: Ed McLain Date: 1983

BARN View To: Northwest

East elevation

NEGATIVE LOCATION: VIRGINIA PICKETT, PROPERTY OWNER PHOTO BRAPH NO. 15 of 20

# PETER RICKARD FARMSTEAD Route 2 Box 173 Corvallis, Or. BENTON COUNTY

ARN

Photographer: Ed McLain
Date: 1983

BARN
View To: Northeast
South elevation

NEGATIVE LOCATION: VIRGINIA PICKETT, PROPERTY OWNER PHOTOGRAPH NO. 16 of ZO