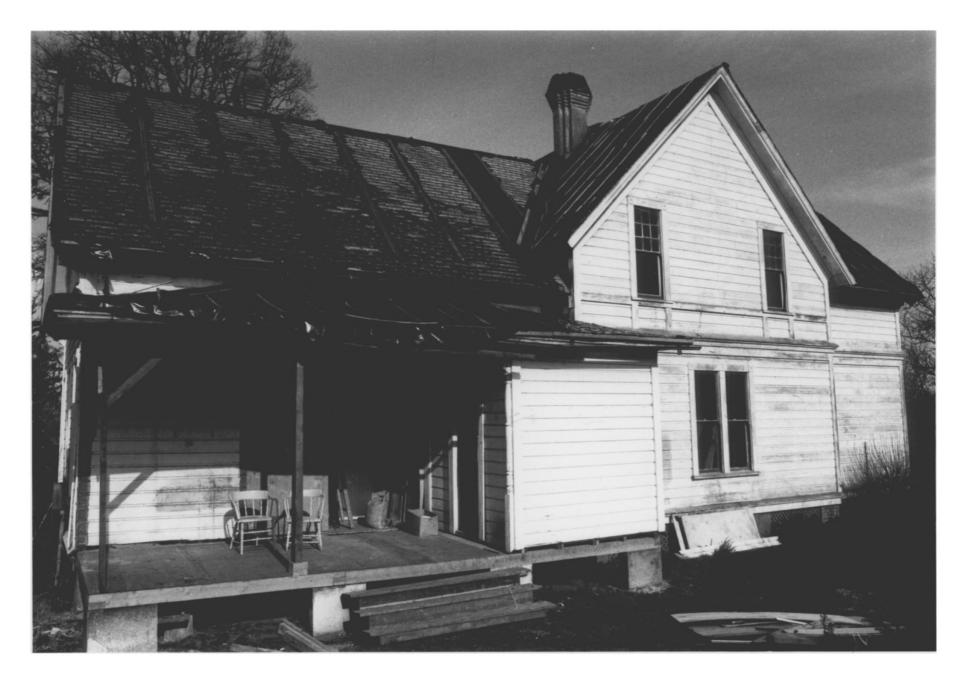

View to north: South elevation Photograph No. 8 of 20

Photographer: Judy Sanders Date: 1983

Negative Location: Virginia Pickett, PROPERTY OWNER

View to east: West elevation of house and Smokehouse

Photograph No. 9 of 20

Photographer: Judy Sanders Date: 1983

Negative Location: Virginia Pickett, property owner

View: Smokehouse, East (front) elevation View to northwest

Photograph No. 10 of 20

PETER RICKARD HOUSE (FARMSTEAD) Corvallis, Benton County, Oregon Photographer: Judy Sanders Date: 1983 Negative Location: Virgin Negative Location: Virginia Pickett, View to south-west, locality of original farmhouse, privy, backyard to existing house. Photograph No. 11 of 20