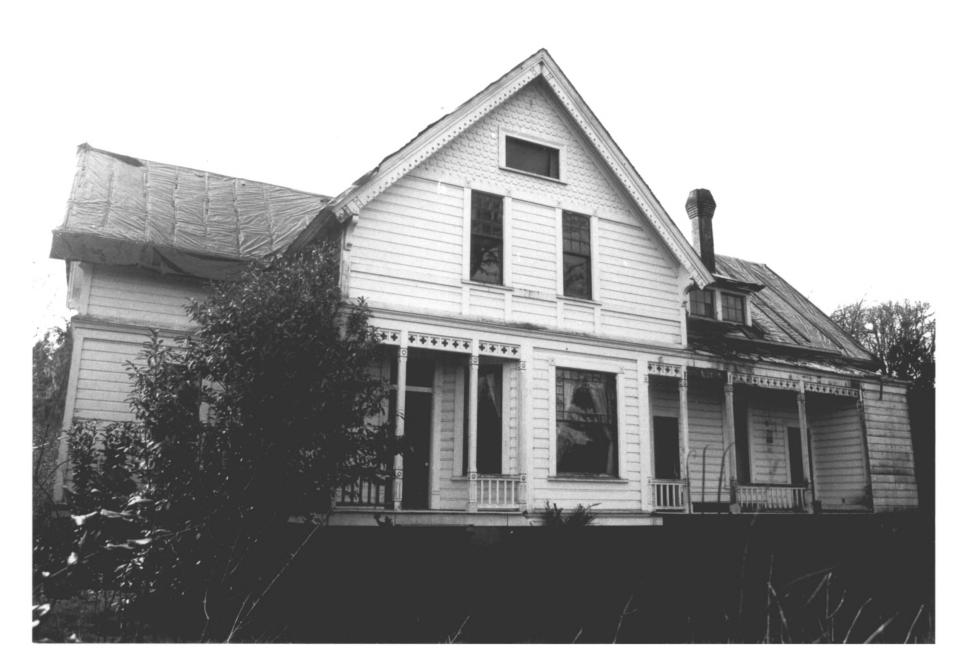

P.O. Box 47

View to east PHILOMATH, OREGON 91397

Photograph No. 5 of 20

Photographer; Judy Sanders Date: 1983

Negative Location: Virginia Pickett, peoperty owner

View to south: North (front) facade Photograph No. 6 of zo

Photographer: Judy Sanders Date: 1983

Negative Location: Virginia Pickett, peoperary OWNER

View to west: East and South elevations Photograph No. 7 of 20

Photographer: Judy Sanders Date: 1983

Negative Location: Virginia Pickett, PROPERTY OWNER