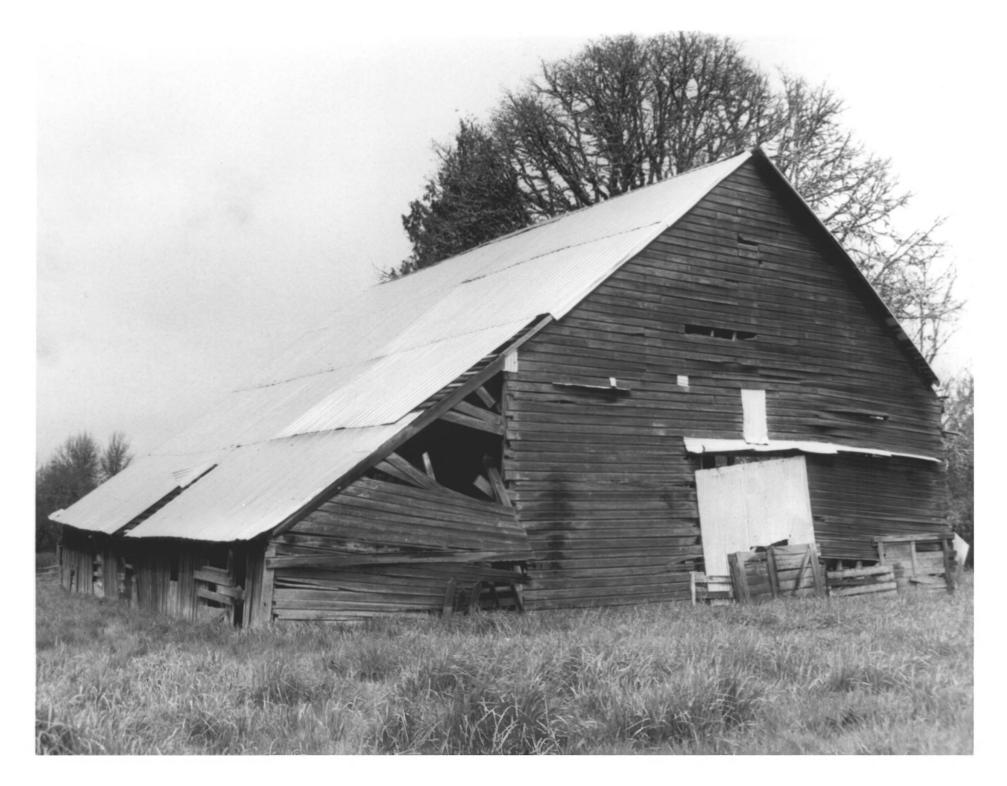

PETER RICKARD FARMSTEAD
Route 2 Box 173
Corvallis, Or, BENTON COUNTY

BARN

Photographer: Ed McLain Date: 1983

BARN
View To: Northwest
Interior

NEGATIVE LOCATION: VIRGINIA PICKETT, PROPERTY OWNER
PHOTOGRAPH NO. 19 of ZO

PETER RICKARD FARMSTEAD
Route 2 Box 173
Corvallis, Or., BENTON COUNTY
Photographer: Ed McLain
Date: 1983

BARN

BARAI View To: Interior

PHOTOGRAPH NO. 20 of 20

NEGATIVE LOCATION: VIRGINIA PICKETT, PROPERTY OWNER