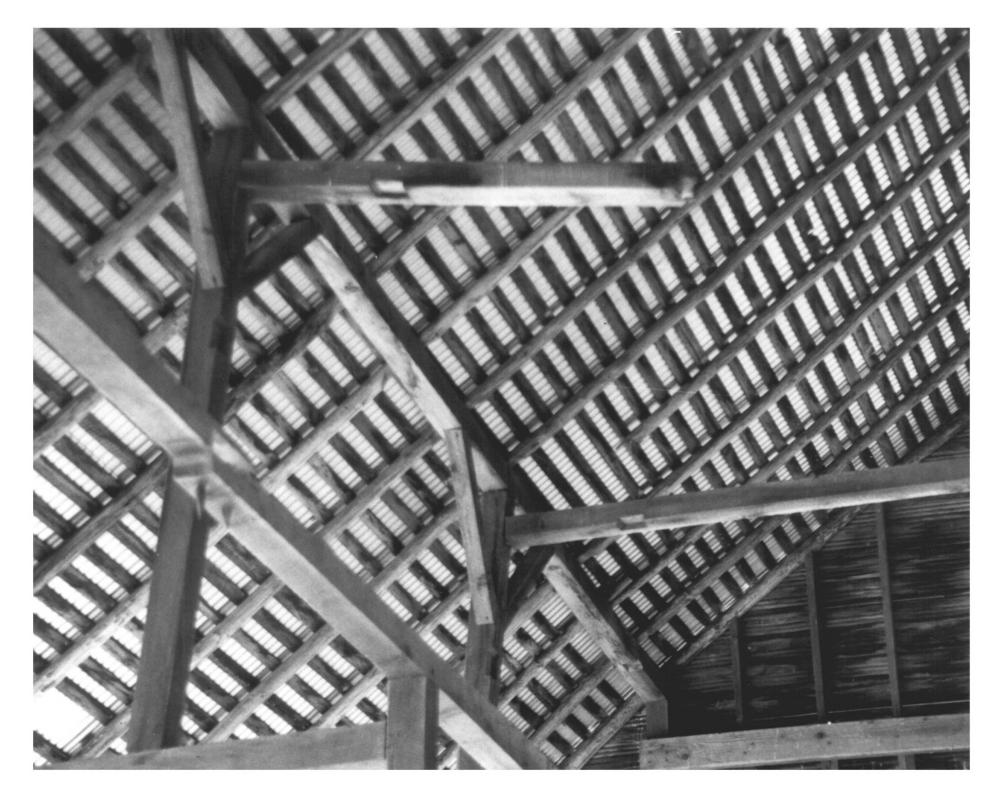

PETER RICKARD FARMSTEAD
Route 2 Box 173
Corvallis, Or., BENTON COUNTY
Photographer: Ed McLain
Date: 1983

BARN

BARAI View To: Interior

PHOTOGRAPH NO. 20 of 20

NEGATIVE LOCATION: VIRGINIA PICKETT, PROPERTY OWNER