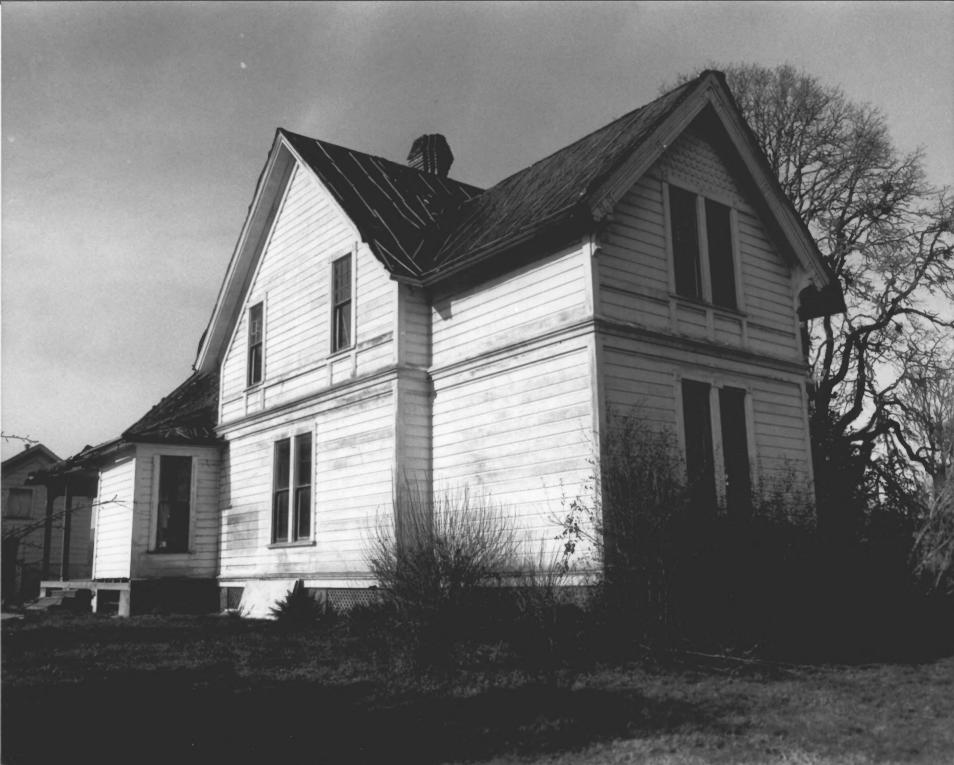

Photographer: Judy Sanders Date: 1983

Negative Location: Virginia Pickett, peoperary OWNER

View to west: East and South elevations Photograph No. 7 of 20

Photographer: Judy Sanders Date: 1983

Negative Location: Virginia Pickett, PROPERTY OWNER

View to north: South elevation Photograph No. 8 of 20

Photographer: Judy Sanders Date: 1983

Negative Location: Virginia Pickett, PROPERTY OWNER

View to east: West elevation of house and Smokehouse

Photograph No. 9 of 20