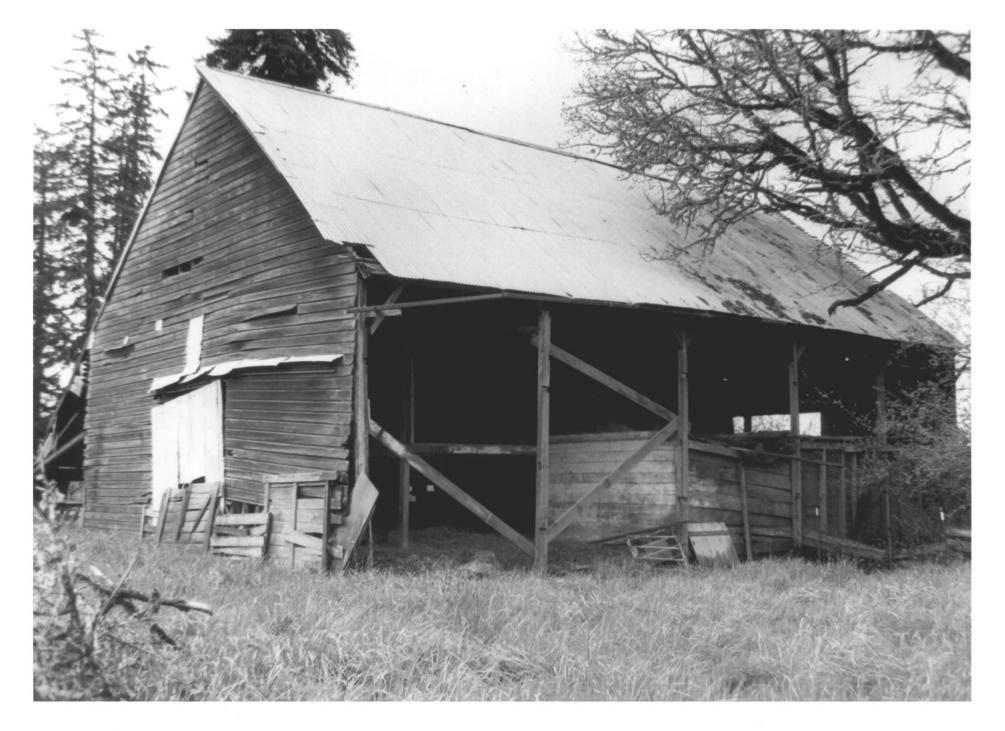

PETER RICKARD FARMSTEAD
Route 2 Box 173
Corvallis, Or , BENTON COUNTY

ARN

Photographer: Ed McLain Date: 1983

View To: Southeast
North and west elevations

NEGATIVE LOCATIONS: VIRLINGA PICKETT, PROPERTY OWNER.
PHOTOGRAPH NO. 17 of ZO

PETER RICKARD FARMSTEAD
Route 2 Box 173
Corvallis, Or , BENTON COUNTY
Photographer: Ed McLain
Date: 1983

BARN

BARN View To: South Interior

NEGATIVE LOCATION: VIRGINIA PICKETT, PROPERTY OWNER
PHOTOGRAPH NO. 18 of ZO