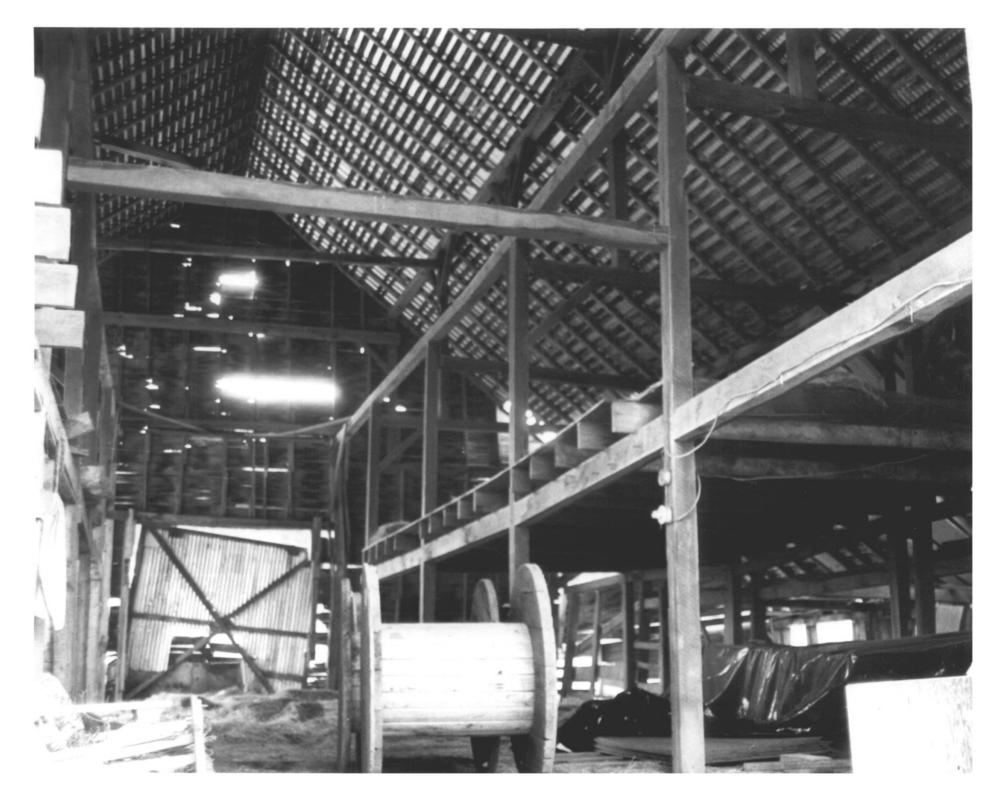

PETER RICKARD FARMSTEAD
Route 2 Box 173
Corvallis, Or , BENTON COUNTY
Photographer: Ed McLain
Date: 1983

BARN

BARN View To: South Interior

NEGATIVE LOCATION: VIRGINIA PICKETT, PROPERTY OWNER
PHOTOGRAPH NO. 18 of ZO

PETER RICKARD FARMSTEAD
Route 2 Box 173
Corvallis, Or, BENTON COUNTY

BARN

Photographer: Ed McLain Date: 1983

BARN
View To: Northwest
Interior

NEGATIVE LOCATION: VIRGINIA PICKETT, PROPERTY OWNER
PHOTOGRAPH NO. 19 of ZO