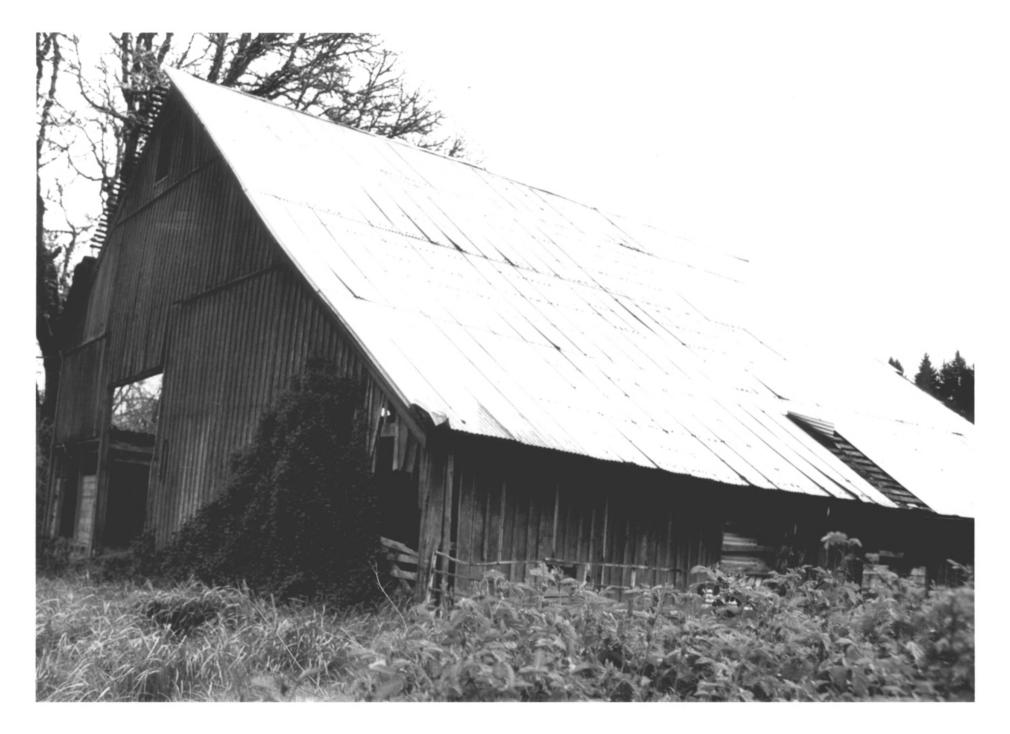

PETER RICKARD FARMSTEAD
Route 2 Box 173
Corvallis, Or. BENTON COUNTY

Photographer: Ed McLain Date: 1983

BARN View To: Northwest

East elevation

NEGATIVE LOCATION: VIRGINIA PICKETT, PROPERTY OWNER PHOTO BRAPH NO. 15 of 20

# PETER RICKARD FARMSTEAD Route 2 Box 173 Corvallis, Or. BENTON COUNTY

ARN

Photographer: Ed McLain
Date: 1983

BARN
View To: Northeast
South elevation

NEGATIVE LOCATION: VIRGINIA PICKETT, PROPERTY OWNER PHOTOGRAPH NO. 16 of ZO

PETER RICKARD FARMSTEAD
Route 2 Box 173
Corvallis, Or , BENTON COUNTY

ARN

Photographer: Ed McLain Date: 1983

View To: Southeast
North and west elevations

NEGATIVE LOCATIONS: VIRLINGA PICKETT, PROPERTY OWNER.
PHOTOGRAPH NO. 17 of ZO