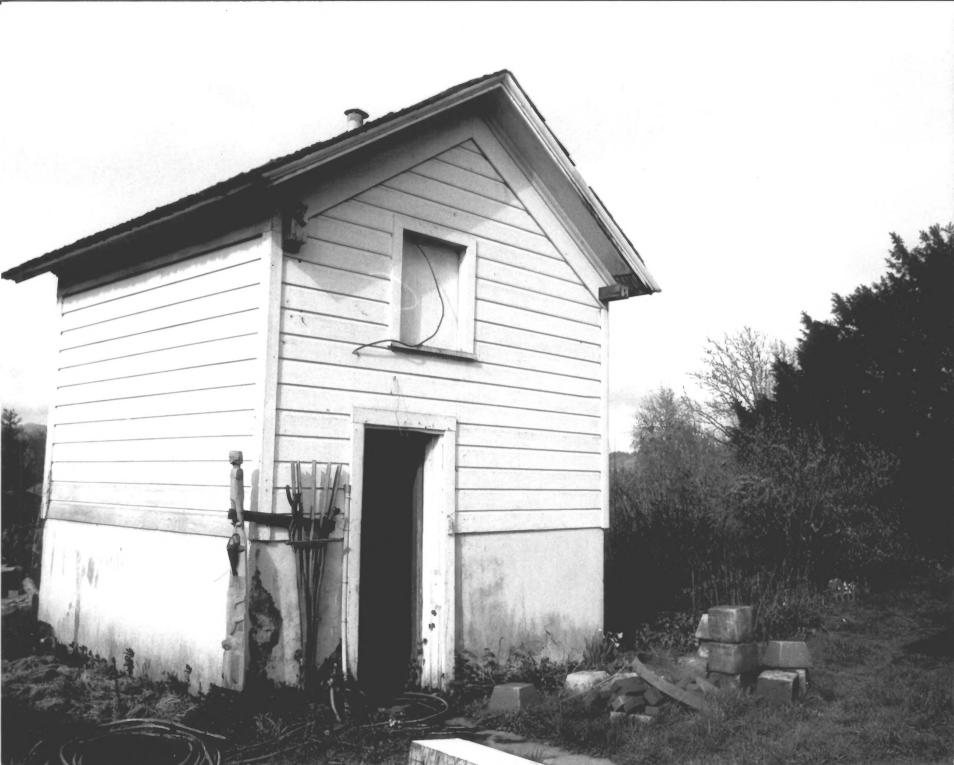

Photographer: Judy Sanders Date: 1983

Negative Location: Virginia Pickett, property owner

View: Smokehouse, East (front) elevation View to northwest

Photograph No. 10 of 20

PETER RICKARD HOUSE (FARMSTEAD) Corvallis, Benton County, Oregon Photographer: Judy Sanders Date: 1983 Negative Location: Virgin Negative Location: Virginia Pickett, View to south-west, locality of original farmhouse, privy, backyard to existing house. Photograph No. 11 of 20