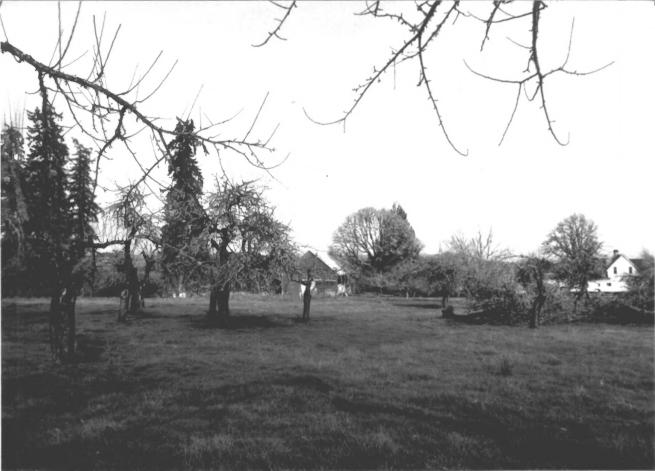

PETER RICKARD HOUSE (FARMSTEAD)
Corvallis, Benton County, Oregon Photographer: Judy Sanders Date: 1983 Negative Location: Virginia Pickett. View to north, catching apple orchard, 1870's barn and house. Photograph No. 12 of zo