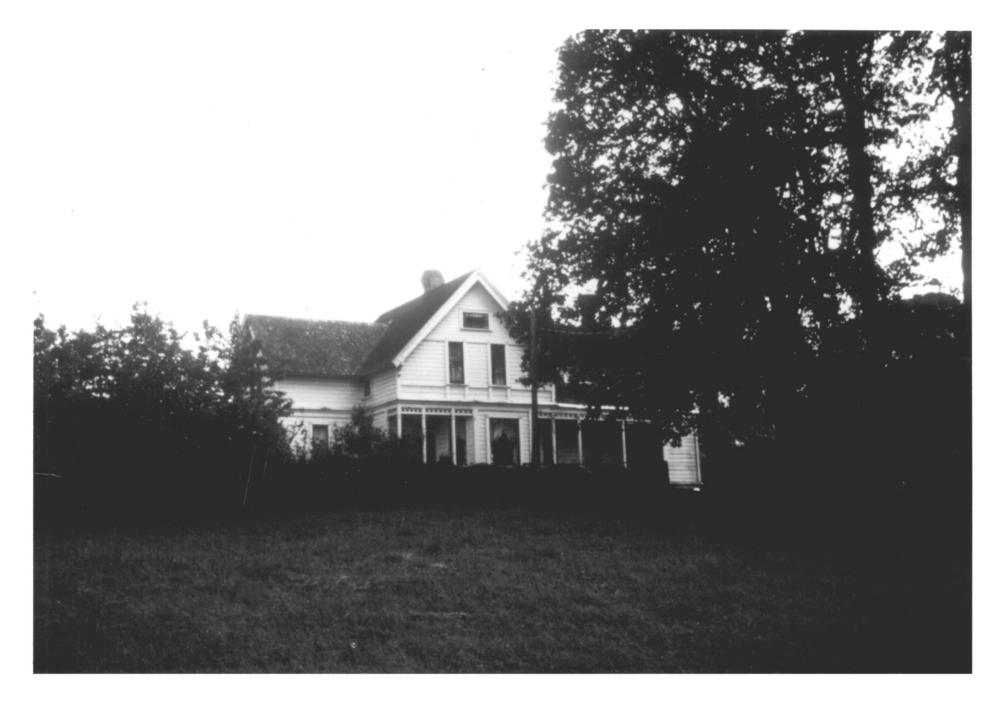

P.O. Box 47

View to east PHILOMATH, OREGON 91397

Photograph No. 5 of 20

Photographer; Judy Sanders Date: 1983

Negative Location: Virginia Pickett, peoperty owner

View to south: North (front) facade Photograph No. 6 of zo