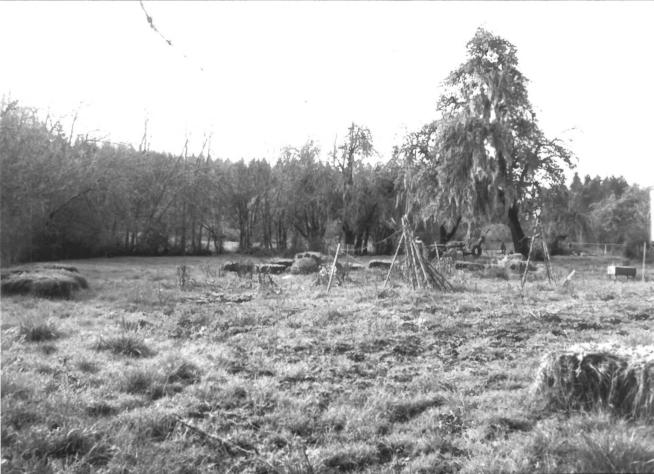

Photographer: Judy Sanders Date: 1983

Negative Location: Virginia Pickett, property owner

View: Smokehouse, East (front) elevation View to northwest

Photograph No. 10 of 20

PETER RICKARD HOUSE (FARMSTEAD) Corvallis, Benton County, Oregon Photographer: Judy Sanders Date: 1983 Negative Location: Virgin Negative Location: Virginia Pickett, View to south-west, locality of original farmhouse, privy, backyard to existing house. Photograph No. 11 of 20