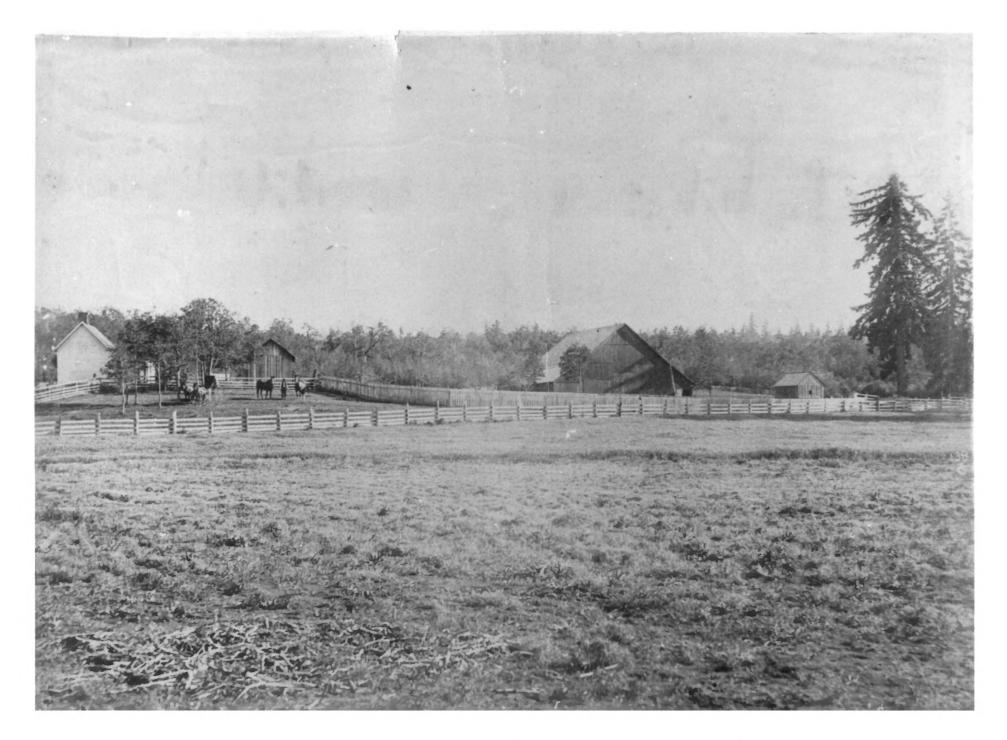

Photographer: Unknown Date: ca. 1870-1890

Negative location: Benton County Historical Museum
P.O. Box 47

View to south
Photograph No. 1 of 20

Photographer: Unknown

Date: Early 20th century

Negative Location: Benton County Historical Museum  $\rho.o.$  Box  $\neq 7$ 