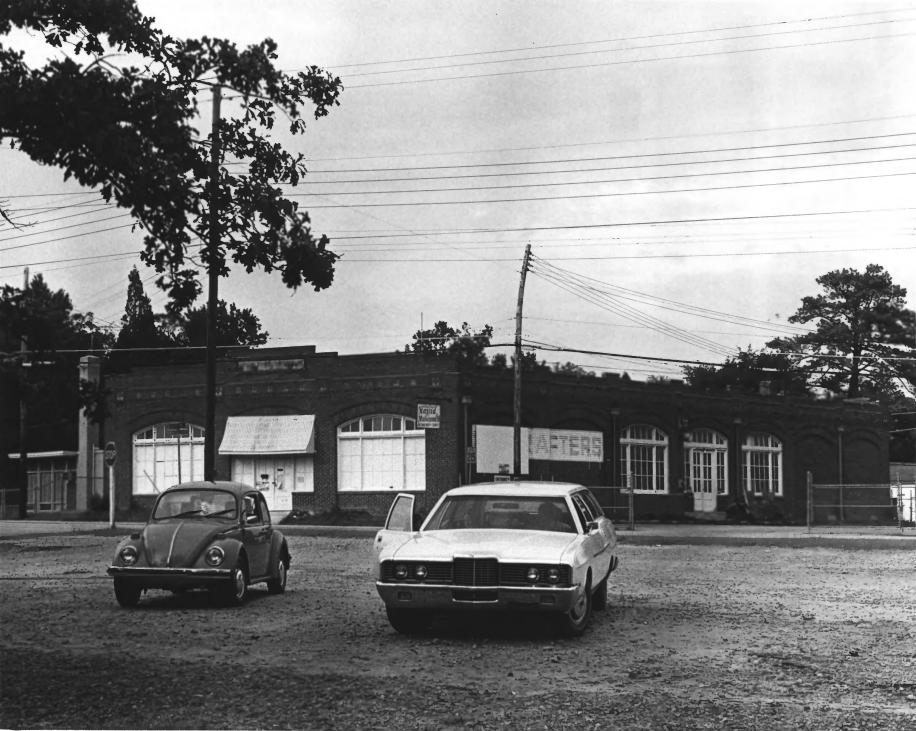

# 17b A 29

Historic Resources of Columbia,
S.C., Historic Preservation Staff,
July 1978, S.C. Dept. of Archives
and History

Ponland County

Survey Publishing Company
Building
3904 Monticello Road

o Road NOV 20 1978

Road

NOV 2 0 1978 MAR 0 2 1979 # 19 arfag