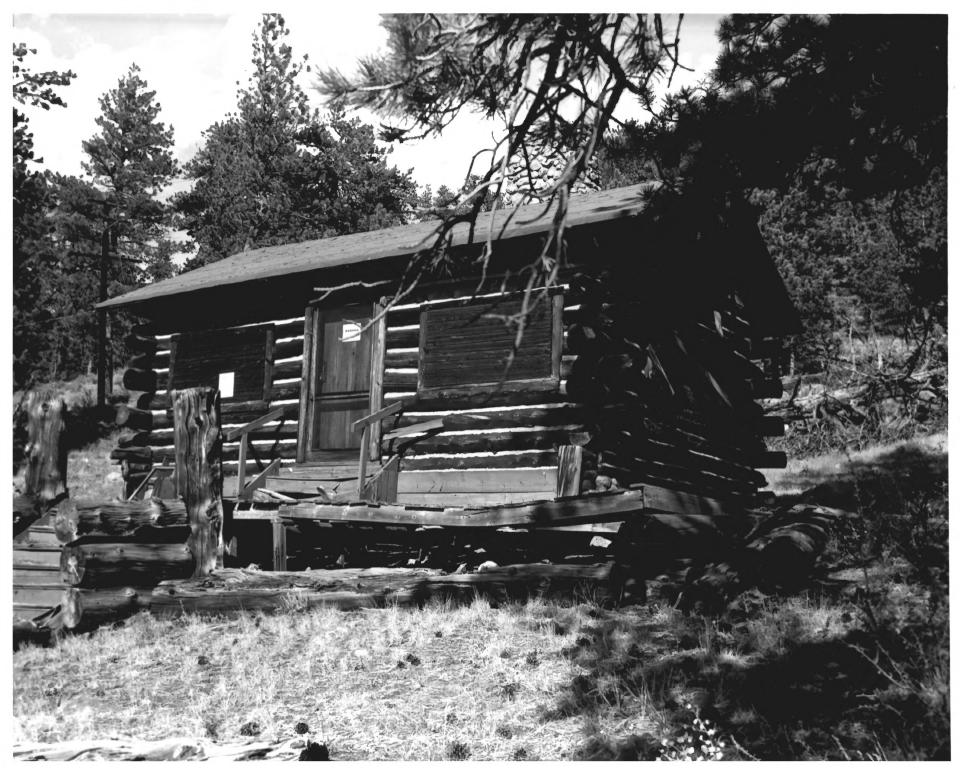

| NATIONAL REGISTER OF HISTORIC PLACES<br>PROPERTY PHOTOGRAPH FORM<br>(Type all entries - attach to or enclose with photograph)<br>(Type all entries - attach to or enclose with photograph)<br>(Type all entries - attach to or enclose with photograph)<br>(Type all entries - attach to or enclose with photograph)<br>(Type all entries - attach to or enclose with photograph)<br>(Type all entries - attach to or enclose with photograph)<br>(Type all entries - attach to or enclose with photograph)<br>(Type all entries - attach to or enclose with photograph)<br>(Type all entries - attach to or enclose with photograph)<br>(Type all entries - attach to or enclose with photograph)<br>(Type all entries - attach to or enclose with photograph)<br>(Type all entries - attach to or enclose with photograph)<br>(Type all entries - attach to or enclose with photograph)<br>(Type all entries - attach to or enclose with photograph)<br>(Type all entries - attach to or enclose with photograph)<br>(Type all entries - attach to or enclose with photograph)<br>(Type all entries - attach to or enclose with photograph)<br>(Type all entries - attach to or enclose with photograph)<br>(Type all entries - attach to or enclose with photograph)<br>(Type all entries - attach to or enclose with photograph)<br>(Type all entries - attach to or enclose - attach to oreen - attac | Form No.<br>(7/72) | 10-301a UNITED STATES DEPARTMENT OF THE INTERIOR<br>NATIONAL PARK SERVICE |                                    |         |      | Colorado |              |      |  |  |
|----------------------------------------------------------------------------------------------------------------------------------------------------------------------------------------------------------------------------------------------------------------------------------------------------------------------------------------------------------------------------------------------------------------------------------------------------------------------------------------------------------------------------------------------------------------------------------------------------------------------------------------------------------------------------------------------------------------------------------------------------------------------------------------------------------------------------------------------------------------------------------------------------------------------------------------------------------------------------------------------------------------------------------------------------------------------------------------------------------------------------------------------------------------------------------------------------------------------------------------------------------------------------------------------------------------------------------------------------------------------------------------------------------------------------------------------------------------------------------------------------------------------------------------------------------------------------------------------------------------------------------------------------------------------------------------------------------------------------------------------------------------------------------------------------------------------------------------------------------------------------------------------------------------------------------------------------------------------------------------------------------------------------------------------------------------------------------------------------------------------------------------------------------------------------|--------------------|---------------------------------------------------------------------------|------------------------------------|---------|------|----------|--------------|------|--|--|
| PROPERTY PHOTOGRAPH FORM         Larimer         COMPOSITION IN THE Cabins         AMME         COMMON: William Allen White Cabins         AND/OR HISTORIC.         2       LOCATION         STREET AND NUMBER:         300 yards south of Moraine Park Visitor Center         COUNTY:         CODE         COUNTY:         CODE         STREET AND NUMBER:         300 yards south of Moraine Park Visitor Center         CITY OR TOWN:         Rocky Mountain National Park         STATE:         CODE       COUNTY:         CODE         CODE       COUNTY:         CODE         STATE:         Colorado       OB         Larimer       CODE         OCOUNTY:       CODE         Colorado       OB         PHOTO CREDIT: National Park Service , Dwight L. Hamilton       MATIONAL         SEP 2 7 1973                                                                                                                                                                                                                                                                                                                                                                                                                                                                                                                                                                                                                                                                                                                                                                                                                                                                                                                                                                                                                                                                                                                                                                                                                                                                                                                                                                | •                  |                                                                           | PROPERTY PHOTOGRAPH FORM           |         |      |          | Larimer      |      |  |  |
| Image: Second Street And Number 1       Image: Second Street And Number 1         Image: Street And Number 1       Street And Number 1         Image: Street And Number 1       Street And Number 1         Image: Street And Number 1       Street And Number 1         Image: Street And Number 1       Street And Number 1         Image: Street And Number 1       Street And Number 1         Image: Street And Number 1       Street And Number 1         Image: Street And Number 1       Street And Number 1         Image: Street And Number 1       Street And Number 1         Image: Street And Number 1       Street And Number 1         Image: Street And Number 1       Street And Number 1         Image: Street And Number 1       Street And Number 1         Image: Street And Number 1       Street And Number 1         Image: Street And Number 1       Street And Number 1         Image: Street And Number 1       Street And Number 1         Image: Street And Number 1       Street And Number 1         Image: Street And Number 1       Street And Number 1         Image: Street And Number 1       Street And Number 1         Image: Street And Number 1       Street And Number 1         Image: Street And Number 1       Street And Number 1         Image: Street And Number 1       Street And Number 1 <td></td> <td></td>                                                                                                                                                                                                                                                                                                                                                                                                                                                                                                                                                                                                                                                                                                                                                                                                          |                    |                                                                           |                                    |         |      |          |              |      |  |  |
| Z I. NAME<br>COMMON: William Allen White Cabins<br>AND/OR HISTORIC:<br>2. LOCATION<br>Street AND NUMBER:<br>300 yards south of Moraine Park Visitor Center<br>CITY OR TOWN:<br>Rocky Mountain National Park<br>STATE:<br>Colorado<br>2. PHOTO REFERENCE<br>PHOTO CREDIT: National Park Service, Dwight L. Hamilton<br>DATE OF PHOTO: NOVEMber 1, 1972<br>NEGATIVE FILED AT:<br>M Rocky Mountain National Park<br>4. DENTIFICATION<br>DESCRIBE VIEW, DIRECTION, ETC.<br>LOG Cabin Study Locking northeast<br>LOG Cabin Study Locking northeast<br>DOK Cabin Study Locking northeast<br>DOK Cabin Study Locking northeast                                                                                                                                                                                                                                                                                                                                                                                                                                                                                                                                                                                                                                                                                                                                                                                                                                                                                                                                                                                                                                                                                                                                                                                                                                                                                                                                                                                                                                                                                                                                                    |                    |                                                                           |                                    |         |      |          |              |      |  |  |
| Z I. NAME<br>COMMON: William Allen White Cabins<br>AND/OR HISTORIC:<br>2. LOCATION<br>Street AND NUMBER:<br>300 yards south of Moraine Park Visitor Center<br>CITY OR TOWN:<br>Rocky Mountain National Park<br>STATE:<br>Colorado<br>2. PHOTO REFERENCE<br>PHOTO CREDIT: National Park Service, Dwight L. Hamilton<br>DATE OF PHOTO: NOVEMber 1, 1972<br>NEGATIVE FILED AT:<br>M Rocky Mountain National Park<br>4. DENTIFICATION<br>DESCRIBE VIEW, DIRECTION, ETC.<br>LOG Cabin Study Locking northeast<br>LOG Cabin Study Locking northeast<br>DOK Cabin Study Locking northeast<br>DOK Cabin Study Locking northeast                                                                                                                                                                                                                                                                                                                                                                                                                                                                                                                                                                                                                                                                                                                                                                                                                                                                                                                                                                                                                                                                                                                                                                                                                                                                                                                                                                                                                                                                                                                                                    |                    |                                                                           |                                    |         |      |          | ENTRY NUMBER | TE   |  |  |
| Common: William Allen White Cabins<br>AND/OR HISTORIC:<br>2. LOCATION<br>Street AND NUMBER:<br>300 yards south of Moraine Park Visitor Center<br>CITY OR TOWN:<br>Rocky Mountain National Park<br>STATE:<br>Code<br>County:<br>Colorado<br>2. PHOTO REFERENCE<br>PHOTO REFERENCE<br>PHOTO REFERENCE<br>PHOTO REFERENCE<br>PHOTO CREDIT: National Park Service, Dwight L. Hamilton<br>DATE OF PHOTO: November 1, 1972<br>Wegative Filed AT:<br>Rocky Mountain National Park<br>4. IDENTIFICATION<br>Describe View, Direction, etc.<br>LOG Cabin study looking northeast                                                                                                                                                                                                                                                                                                                                                                                                                                                                                                                                                                                                                                                                                                                                                                                                                                                                                                                                                                                                                                                                                                                                                                                                                                                                                                                                                                                                                                                                                                                                                                                                     |                    |                                                                           | (Type all entries - attach to b    | 2       | 5    |          |              |      |  |  |
| Common: William Allen White Cabins<br>AND/OR HISTORIC:<br>2. LOCATION<br>Street AND NUMBER:<br>300 yards south of Moraine Park Visitor Center<br>CITY OR TOWN:<br>Rocky Mountain National Park<br>STATE:<br>Code<br>County:<br>Colorado<br>2. PHOTO REFERENCE<br>PHOTO REFERENCE<br>PHOTO REFERENCE<br>PHOTO REFERENCE<br>PHOTO CREDIT: National Park Service, Dwight L. Hamilton<br>DATE OF PHOTO: November 1, 1972<br>Wegative Filed AT:<br>Rocky Mountain National Park<br>4. IDENTIFICATION<br>Describe View, Direction, etc.<br>LOG Cabin study looking northeast                                                                                                                                                                                                                                                                                                                                                                                                                                                                                                                                                                                                                                                                                                                                                                                                                                                                                                                                                                                                                                                                                                                                                                                                                                                                                                                                                                                                                                                                                                                                                                                                     | <b>z</b> 1.        | NAME                                                                      | NAME                               |         |      |          |              |      |  |  |
| <ul> <li>AND/OR HISTORIC:</li> <li>2. LOCATION</li> <li>STREET AND NUMBER:</li> <li>300 yards south of Moraine Park Visitor Center</li> <li>CITY OR TOWN:</li> <li>Rocky Mountain National Park</li> <li>STATE:</li> <li>Colorado</li> <li>Separative Filedo</li> <li>Colorado</li> <li>Colora</li></ul>                                                                                                                                                                                                                                                                                                                                                                                                       | 0                  | COMMON:                                                                   | William Allen White Ca             | abins   |      |          |              |      |  |  |
| <ul> <li>Street AND NUMBER:<br/>300 yards south of Moraine Park Visitor Center<br/>CITY OR TOWN:<br/>Rocky Mountain National Park<br/>STATE:<br/>Colorado</li> <li>Colorado</li> <li>PHOTO REFERENCE</li> <li>PHOTO CREDIT: National Park Service, Dwight L. Hamilton</li> <li>PHOTO CREDIT: November 1, 1972</li> <li>Negative Filed AT:<br/>Rocky Mountain National Park</li> <li>SEP 27 1973</li> <li>DESCRIBE VIEW, DIRECTION, ETC.</li> <li>NATIONAL<br/>REGISTER</li> <li>DOG Cabin study looking nontheast</li> </ul>                                                                                                                                                                                                                                                                                                                                                                                                                                                                                                                                                                                                                                                                                                                                                                                                                                                                                                                                                                                                                                                                                                                                                                                                                                                                                                                                                                           |                    |                                                                           |                                    |         |      |          |              |      |  |  |
| 300 yards south of Moraine Park Visitor Center         CITY OR TOWN:         Rocky Mountain National Park         STATE:       CODE         Colorado       08         Larimer       064         3. PHOTO REFERENCE         PHOTO CREDIT:       National Park Service, Dwight L. Hamilton         DATE OF PHOTO:       November 1, 1972         Megative Filed AT:       SEP 2 7 1973         Negative Filed AT:       NATIONAL         Describe View, Direction, etc.       NATIONAL         Log cabin study looking pertheset       NATIONAL                                                                                                                                                                                                                                                                                                                                                                                                                                                                                                                                                                                                                                                                                                                                                                                                                                                                                                                                                                                                                                                                                                                                                                                                                                                                                                                                                                                                                                                                                                                                                                                                                              | H 2.               | H 2. LOCATION                                                             |                                    |         |      |          |              |      |  |  |
| CITY OR TOWN:<br>Rocky Mountain National Park<br>STATE:<br>Colorado<br>2. PHOTO REFERENCE<br>PHOTO CREDIT: National Park Service, Dwight L. Hamilton<br>DATE OF PHOTO: NOVEMber 1, 1972<br>WEGATIVE FILED AT:<br>Rocky Mountain National Park<br>4. IDENTIFICATION<br>Describe View, Direction, etc.<br>LOG cabin study looking pertheeat                                                                                                                                                                                                                                                                                                                                                                                                                                                                                                                                                                                                                                                                                                                                                                                                                                                                                                                                                                                                                                                                                                                                                                                                                                                                                                                                                                                                                                                                                                                                                                                                                                                                                                                                                                                                                                  | U                  | STREET                                                                    | AND NUMBER:                        |         |      |          | -            |      |  |  |
| CITY OR TOWN:<br>Rocky Mountain National Park<br>STATE:<br>Colorado<br>PHOTO REFERENCE<br>PHOTO CREDIT: National Park Service, Dwight L. Hamilton<br>DATE OF PHOTO: November 1, 1972<br>NEGATIVE FILED AT:<br>Rocky Mountain National Park<br>4 IDENTIFICATION<br>DESCRIBE VIEW, DIRECTION, ETC.<br>LOG Cabin study looking pentheeat                                                                                                                                                                                                                                                                                                                                                                                                                                                                                                                                                                                                                                                                                                                                                                                                                                                                                                                                                                                                                                                                                                                                                                                                                                                                                                                                                                                                                                                                                                                                                                                                                                                                                                                                                                                                                                      | -                  | 300 yards south of Moraine Park Visitor Center                            |                                    |         |      |          |              |      |  |  |
| Indexy Mountain National Park       STATE:     Code     County:       Colorado     08     Larimer       3. PHOTO REFERENCE       PHOTO CREDIT:     National Park Service, Dwight L. Hamilton       Date of Photo:     November 1, 1972       Matrix     State       Negative Filed AT:     State       Matrix     State       Describe view, Direction, etc.     National Park       National Park     National Park                                                                                                                                                                                                                                                                                                                                                                                                                                                                                                                                                                                                                                                                                                                                                                                                                                                                                                                                                                                                                                                                                                                                                                                                                                                                                                                                                                                                                                                                                                                                                                                                                                                                                                                                                       |                    | CITY OR                                                                   | TOWN:                              |         |      |          |              | _    |  |  |
| Colorado<br>Colorado<br>PHOTO REFERENCE<br>PHOTO CREDIT: National Park Service, Dwight L. Hamilton<br>DATE OF PHOTO: November 1, 1972<br>Negative Filed AT:<br>Rocky Mountain National Park<br>A DENTIFICATION<br>Describe View, Direction, etc.<br>Log cabin study looking portheast                                                                                                                                                                                                                                                                                                                                                                                                                                                                                                                                                                                                                                                                                                                                                                                                                                                                                                                                                                                                                                                                                                                                                                                                                                                                                                                                                                                                                                                                                                                                                                                                                                                                                                                                                                                                                                                                                      | 02                 | Rocky                                                                     | Mountain National Parl             | k       |      |          |              |      |  |  |
| Z     3. PHOTO REFERENCE     1001       PHOTO CREDIT:     National Park Service, Dwight L. Hamilton     101       DATE OF PHOTO:     November 1, 1972     100       W     Negative Filed AT:     00       SEP     2 7 1973       4     DENTIFICATION       Describe View, Direction, etc.     NATIONAL       NATIONAL     NATIONAL       NATIONAL     NATIONAL                                                                                                                                                                                                                                                                                                                                                                                                                                                                                                                                                                                                                                                                                                                                                                                                                                                                                                                                                                                                                                                                                                                                                                                                                                                                                                                                                                                                                                                                                                                                                                                                                                                                                                                                                                                                             | F                  | STATE:                                                                    |                                    |         | CODE | COUN TY: |              | CODE |  |  |
| <ul> <li>PHOTO CREDIT: National Park Service, Dwight L. Hamilton</li> <li>DATE OF PHOTO: November 1, 1972</li> <li>Negative Filed AT:<br/>Rocky Mountain National Park</li> <li>SEP 2 7 1973</li> <li>DESCRIBE VIEW, DIRECTION, ETC.</li> <li>NATIONAL<br/>REGISTER</li> <li>Log cabin study looking portheast</li> </ul>                                                                                                                                                                                                                                                                                                                                                                                                                                                                                                                                                                                                                                                                                                                                                                                                                                                                                                                                                                                                                                                                                                                                                                                                                                                                                                                                                                                                                                                                                                                                                                                                                                                                                                                                                                                                                                                  | -                  |                                                                           |                                    |         | 08   | Lari     | mer          | 064  |  |  |
| DATE OF PHOTO: November 1, 1972         Megative Filed AT:         Rocky Mountain National Park         4 IDENTIFICATION         Describe View, Direction, etc.         NATIONAL         ReGISTER         Log cabin study looking portheast                                                                                                                                                                                                                                                                                                                                                                                                                                                                                                                                                                                                                                                                                                                                                                                                                                                                                                                                                                                                                                                                                                                                                                                                                                                                                                                                                                                                                                                                                                                                                                                                                                                                                                                                                                                                                                                                                                                                | z 3                | PHOTO R                                                                   | PHOTO REFERENCE                    |         |      |          |              |      |  |  |
| Image: Mediative Filed AT:     Rocky Mountain National Park     SEP 2 7 1973       Image: Mediation National Park     Park     NATIONAL       Image: Mediation National Park     NATIONAL       Image: National Park     National Park                                                                                                                                                                                                                                                                                                                                                                                                                                                                                                                                                                                                                                                                                                                                                                                                                                                                                                                                                                                                                                                                                                                                                                                     |                    |                                                                           |                                    |         |      | lilton   |              |      |  |  |
| Log cabin study looking porthoast                                                                                                                                                                                                                                                                                                                                                                                                                                                                                                                                                                                                                                                                                                                                                                                                                                                                                                                                                                                                                                                                                                                                                                                                                                                                                                                                                                                                                                                                                                                                                                                                                                                                                                                                                                                                                                                                                                                                                                                                                                                                                                                                          |                    | DATE OF                                                                   | PHOTO: November 1, 1972            |         |      |          | A Prot       |      |  |  |
| Log cabin study looking porthoast                                                                                                                                                                                                                                                                                                                                                                                                                                                                                                                                                                                                                                                                                                                                                                                                                                                                                                                                                                                                                                                                                                                                                                                                                                                                                                                                                                                                                                                                                                                                                                                                                                                                                                                                                                                                                                                                                                                                                                                                                                                                                                                                          | ш                  | NEGATIV                                                                   | E FILED AT:                        |         |      |          | SEP SEP SEP  |      |  |  |
| Log cabin study looking porthoast                                                                                                                                                                                                                                                                                                                                                                                                                                                                                                                                                                                                                                                                                                                                                                                                                                                                                                                                                                                                                                                                                                                                                                                                                                                                                                                                                                                                                                                                                                                                                                                                                                                                                                                                                                                                                                                                                                                                                                                                                                                                                                                                          | ш                  |                                                                           | Rocky Mountain Na                  | ational | Park |          | 2 7 1973     |      |  |  |
| Log cabin study looking porthoast                                                                                                                                                                                                                                                                                                                                                                                                                                                                                                                                                                                                                                                                                                                                                                                                                                                                                                                                                                                                                                                                                                                                                                                                                                                                                                                                                                                                                                                                                                                                                                                                                                                                                                                                                                                                                                                                                                                                                                                                                                                                                                                                          | S 4                |                                                                           | *******                            |         |      |          |              |      |  |  |
| Log cabin study looking porthoast                                                                                                                                                                                                                                                                                                                                                                                                                                                                                                                                                                                                                                                                                                                                                                                                                                                                                                                                                                                                                                                                                                                                                                                                                                                                                                                                                                                                                                                                                                                                                                                                                                                                                                                                                                                                                                                                                                                                                                                                                                                                                                                                          |                    | DESCRIE                                                                   | 3E VIEW, DIRECTION, ETC.           |         |      | 1        | REGIONAL AN  |      |  |  |
| Log cabin study looking porthoast                                                                                                                                                                                                                                                                                                                                                                                                                                                                                                                                                                                                                                                                                                                                                                                                                                                                                                                                                                                                                                                                                                                                                                                                                                                                                                                                                                                                                                                                                                                                                                                                                                                                                                                                                                                                                                                                                                                                                                                                                                                                                                                                          |                    |                                                                           |                                    |         |      |          | "EGISTER     |      |  |  |
| Log cabin study looking northeast.                                                                                                                                                                                                                                                                                                                                                                                                                                                                                                                                                                                                                                                                                                                                                                                                                                                                                                                                                                                                                                                                                                                                                                                                                                                                                                                                                                                                                                                                                                                                                                                                                                                                                                                                                                                                                                                                                                                                                                                                                                                                                                                                         |                    |                                                                           |                                    |         |      |          |              |      |  |  |
| 3 photos                                                                                                                                                                                                                                                                                                                                                                                                                                                                                                                                                                                                                                                                                                                                                                                                                                                                                                                                                                                                                                                                                                                                                                                                                                                                                                                                                                                                                                                                                                                                                                                                                                                                                                                                                                                                                                                                                                                                                                                                                                                                                                                                                                   |                    | L                                                                         | Log cabin study looking northeast. |         |      |          |              |      |  |  |
| AL S Fratte                                                                                                                                                                                                                                                                                                                                                                                                                                                                                                                                                                                                                                                                                                                                                                                                                                                                                                                                                                                                                                                                                                                                                                                                                                                                                                                                                                                                                                                                                                                                                                                                                                                                                                                                                                                                                                                                                                                                                                                                                                                                                                                                                                |                    |                                                                           |                                    |         |      |          |              |      |  |  |