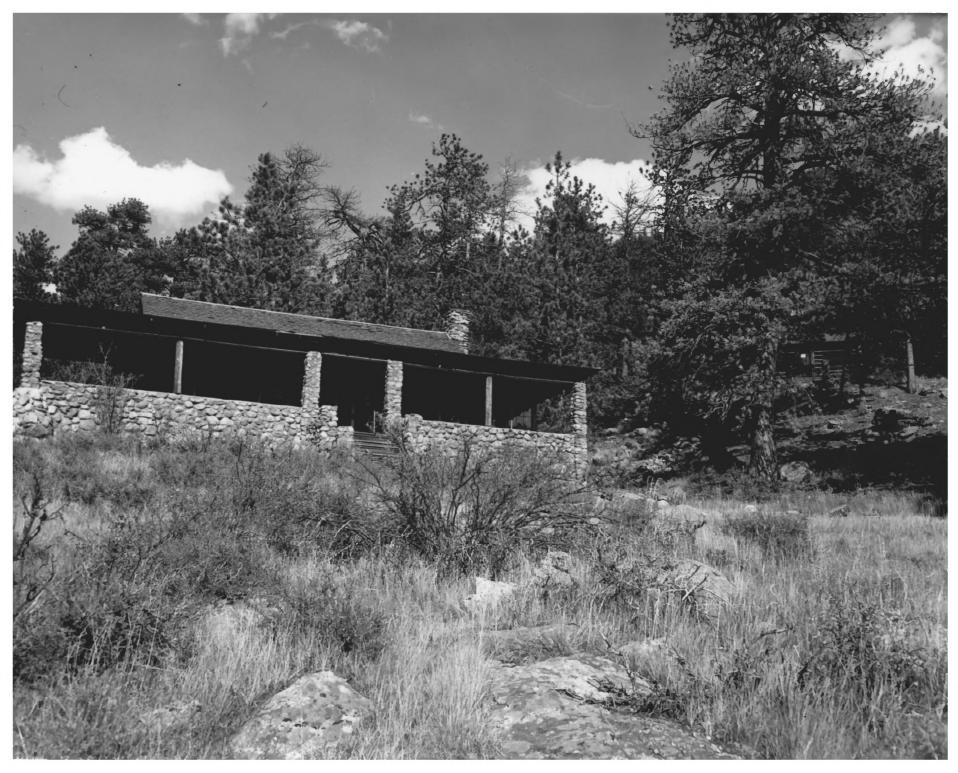

|               |             |  |  |  |  |
| ш                                                  | 4 IDENTIFICATION AL                                  |                               |               |             |  |  |  |  |
| s 🖣                                                |                                                      |                               |               |             |  |  |  |  |
| Sleeping cabins looking past corner of main cabin. |                                                      |                               |               |             |  |  |  |  |
|                                                    |                                                      | 2 0 3 2 1                     | hotas         |             |  |  |  |  |



| Form N<br>(7/72) | 10. 10-301