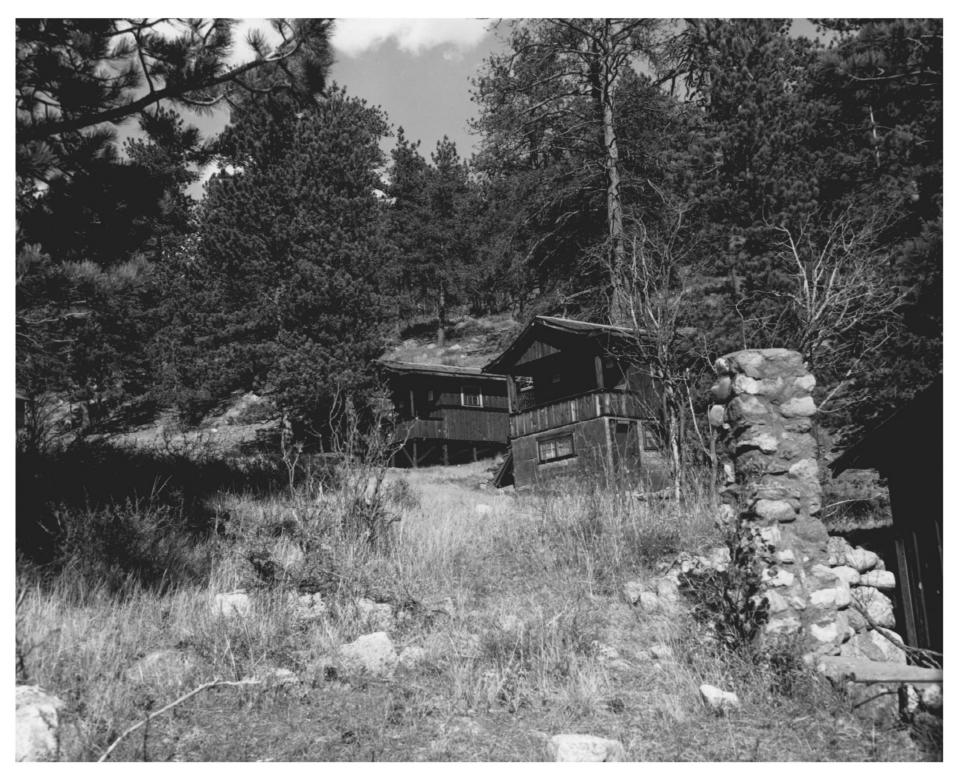

| Form No.<br>(7/72)                                 | 10-301a UNITED STATES DEPARTMENT<br>NATIONAL PARK SE | Colorado<br>County<br>Larimer |               |             |  |  |  |  |
|----------------------------------------------------|------------------------------------------------------|-------------------------------|---------------|-------------|--|--|--|--|
|                                                    | NATIONAL REGISTER OF H                               |                               |               |             |  |  |  |  |
|                                                    | PROPERTY PHOTOGRAP                                   | FOR NPS USE ONLY              |               |             |  |  |  |  |
| s –                                                | (Type all entries - attach to or end                 | ENTRY NUMBER                  | DATE          |             |  |  |  |  |
| 83363                                              | NAME                                                 |                               |               | ·           |  |  |  |  |
| 0                                                  | O COMMON: William Allen White Cabins                 |                               |               |             |  |  |  |  |
|                                                    | AND/OR HISTORIC:                                     |                               |               |             |  |  |  |  |
| ⊢ 2.                                               | - 2. LOCATION<br>STREET AND NUMBER:                  |                               |               |             |  |  |  |  |
| ບ<br>ລ                                             |                                                      |                               |               |             |  |  |  |  |
| 8                                                  | CITY OR TOWN:<br>Rocky Mountain National Park        |                               |               |             |  |  |  |  |
| L S                                                | state:<br>Colorado                                   | CODE COUNTY:<br>08 Lari       | mer           | соре<br>064 |  |  |  |  |
| z 3.                                               | PHOTO REFERENCE                                      |                               |               |             |  |  |  |  |
|                                                    | PHOTO CREDIT: National Park Service                  | , Dwight L. Hamilt            | on Profession |             |  |  |  |  |
|                                                    | DATE OF PHOTO: NOVEMber 1, 1972                      | MELEIV                        |               |             |  |  |  |  |
| ш                                                  | NEGATIVE FILED AT:<br>Rocky Mountain National Park   |                               |               |             |  |  |  |  |
| ш                                                  | 4 IDENTIFICATION AL                                  |                               |               |             |  |  |  |  |
| s 🖣                                                |                                                      |                               |               |             |  |  |  |  |
| Sleeping cabins looking past corner of main cabin. |                                                      |                               |               |             |  |  |  |  |
|                                                    |                                                      | 2 0 3 2 1                     | hotas         |             |  |  |  |  |