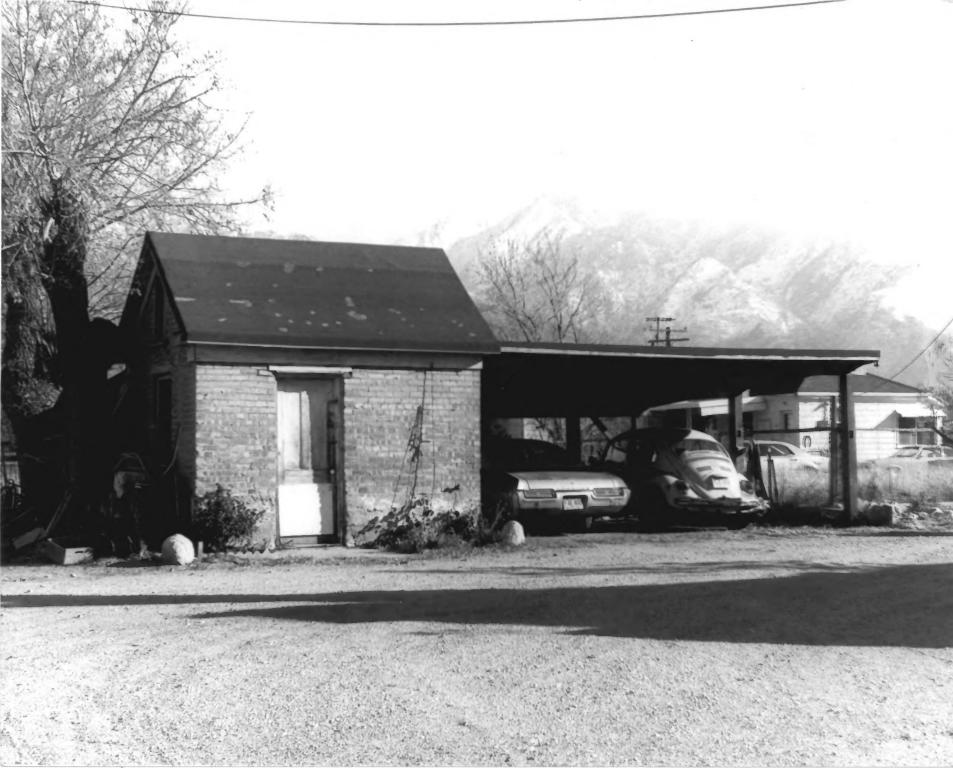

Britan Dahl House 1501 Spring Lane Salt Lake City, Salt Lake County, Utah Photographer: Rob Welch

4 of 5

Date: November 1979
Negative filed at Utah State Historical
Society
Building 3 - milk house
West side of milk house and car port

addition looking from west to east

```
Britan Dahl House
                                 5 of 5
1501 Spring Lane
Salt Lake City, Salt Lake County, Utah
Photographer: Rob Welch
Negative filed at Utah State Historical
Society
Building 4 - now converted into residence
view of south and east sides looking from
southeast to northwest
```