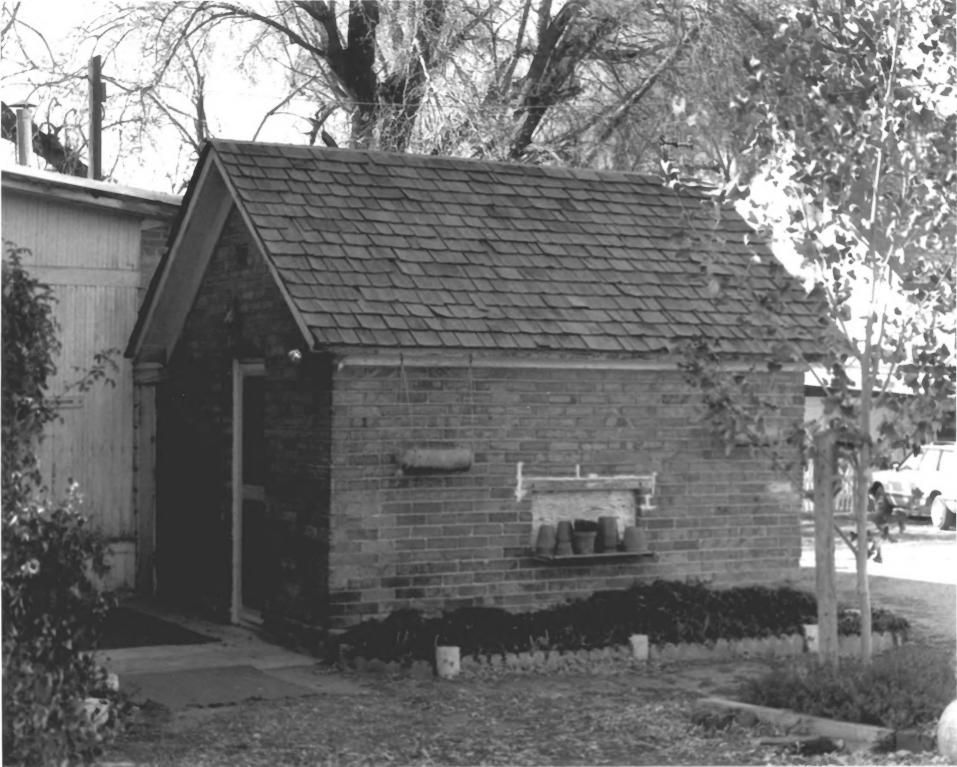

```
3 of 5
Britan Dahl House
1501 Spring Lane
Salt Lake City, Salt Lake County, Utah
Photographer: Rob Welch Date: November 1979
Negative filed at Utah State Historical
Building 2 - fruit cellar FEB | 4 1980
View of front and east sides looking from
northeast to northwest
```