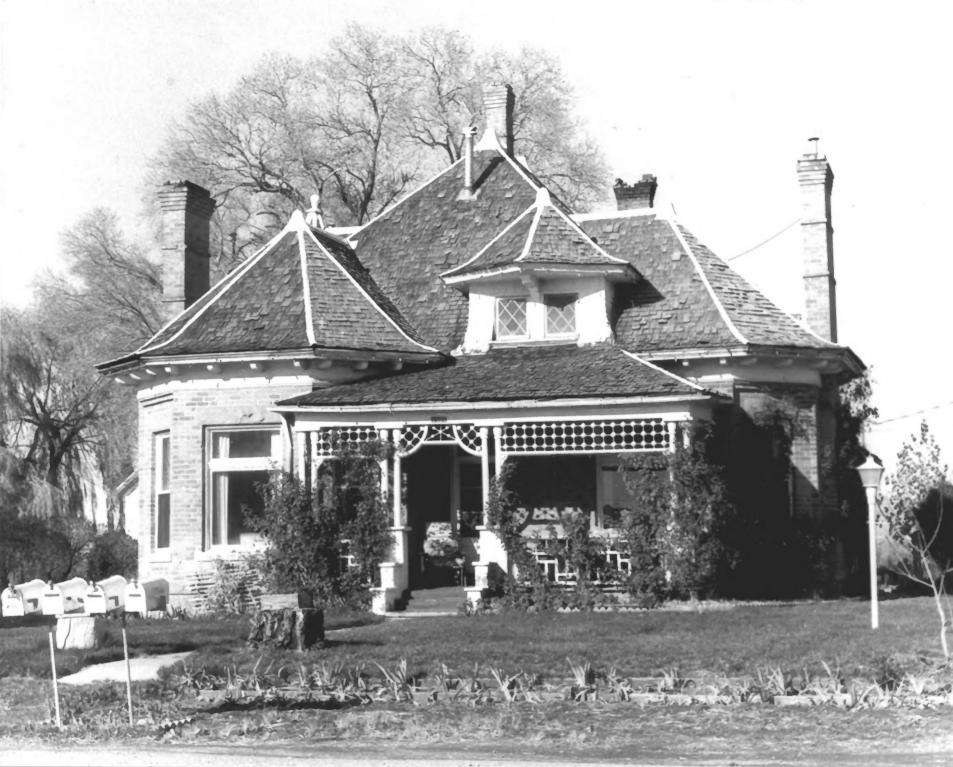

Britan Dahl House
1501 Spring Lane
Salt Lake City, Salt Lake County, Utah
Photographer: Rob Welch FEB | 4 | 980
Date: November 1979
Negative filed at Utah State Historical

2 of 5

Society
Building 1: House
View of front and west side looking from
northwest to northeast JAN 4 1980