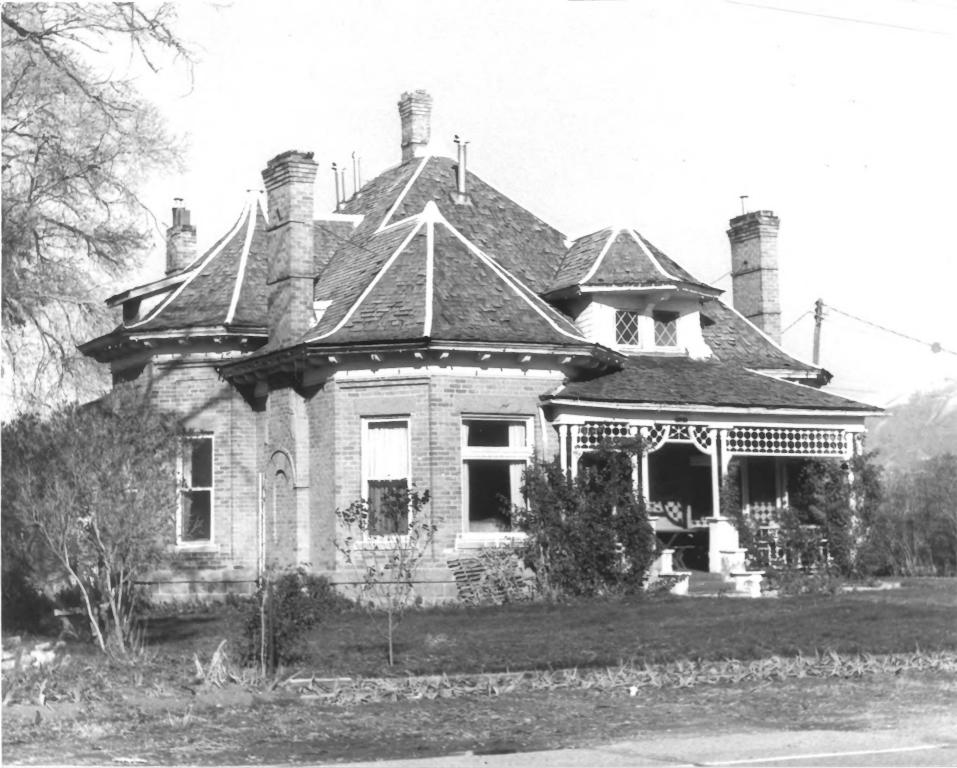

1 of 5 Britan Dahl House 1501 Spring Lane Salt Lake City, Salt Lake County, Utah Photographer: Rob Welch Date: November 1979 Negative filed at Utah State Historical Society Building 1 - house View of front looking from South to North