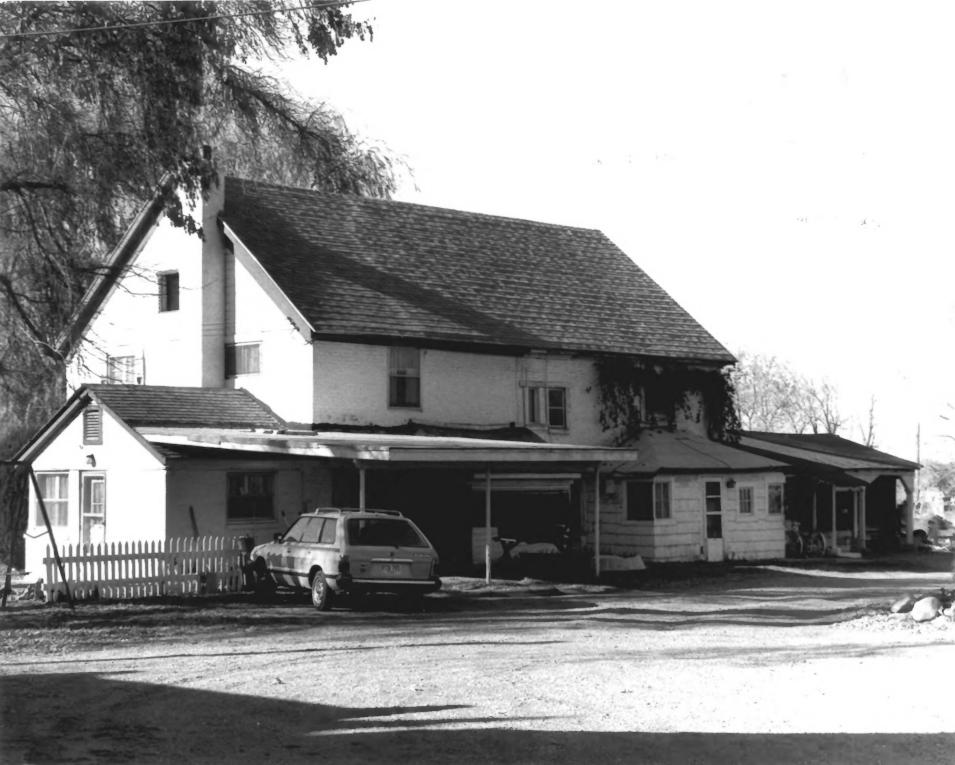

Britan Dahl House 1501 Spring Lane Salt Lake City, Salt Lake County, Utah Photographer: Rob Welch

4 of 5

Date: November 1979
Negative filed at Utah State Historical
Society
Building 3 - milk house
West side of milk house and car port

addition looking from west to east

```
Britan Dahl House
                                 5 of 5
1501 Spring Lane
Salt Lake City, Salt Lake County, Utah
Photographer: Rob Welch
Negative filed at Utah State Historical
Society
Building 4 - now converted into residence
view of south and east sides looking from
southeast to northwest
```