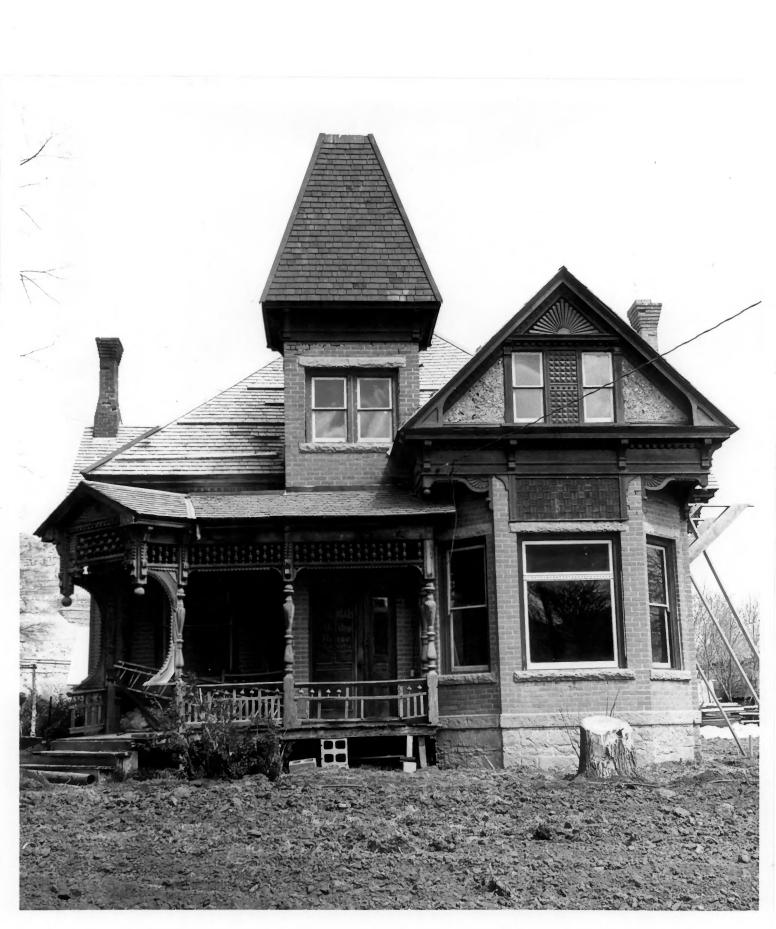

## SEE INSTRUCTIONS IN HOW TO COMPLETE NATIONAL REGISTER FORMS TYPE ALL ENTRIES -- ENCLOSE WITH PHOTOGRAPH

| NAME                                                                    |                                                                                                                                                                                                                                                                                                                                                      |                                                                                                                                                                                                                                                                                                                                                                                        |
|-------------------------------------------------------------------------|------------------------------------------------------------------------------------------------------------------------------------------------------------------------------------------------------------------------------------------------------------------------------------------------------------------------------------------------------|----------------------------------------------------------------------------------------------------------------------------------------------------------------------------------------------------------------------------------------------------------------------------------------------------------------------------------------------------------------------------------------|
| HISTORIC<br>Bowman-Chamberlain home                                     |                                                                                                                                                                                                                                                                                                                                                      |                                                                                                                                                                                                                                                                                                                                                                                        |
| AND/OR COMMON<br>McAllister home                                        |                                                                                                                                                                                                                                                                                                                                                      |                                                                                                                                                                                                                                                                                                                                                                                        |
| LOCATION                                                                |                                                                                                                                                                                                                                                                                                                                                      |                                                                                                                                                                                                                                                                                                                                                                                        |
| CITY, TOWN KanabVICINITY OF                                             | COUNTY Kane                                                                                                                                                                                                                                                                                                                                          | STATE Utah                                                                                                                                                                                                                                                                                                                                                                             |
| PHOTO REFERENCE                                                         |                                                                                                                                                                                                                                                                                                                                                      |                                                                                                                                                                                                                                                                                                                                                                                        |
| PHOTO CREDIT N. V. McNeely                                              | DATE OF PHOTO                                                                                                                                                                                                                                                                                                                                        | April 1975                                                                                                                                                                                                                                                                                                                                                                             |
| NEGATIVE FILED AT Utah State Historical Society                         |                                                                                                                                                                                                                                                                                                                                                      |                                                                                                                                                                                                                                                                                                                                                                                        |
| IDENTIFICATION                                                          |                                                                                                                                                                                                                                                                                                                                                      |                                                                                                                                                                                                                                                                                                                                                                                        |
| DESCRIBE VIEW, DIRECTION, ETC. IF DISTRICT, GIVE BUILDING NAME & STREET | ΡΗΟΤΟ ΝΟ.                                                                                                                                                                                                                                                                                                                                            |                                                                                                                                                                                                                                                                                                                                                                                        |
| front view of home; looking from west to east                           |                                                                                                                                                                                                                                                                                                                                                      |                                                                                                                                                                                                                                                                                                                                                                                        |
|                                                                         | HISTORIC<br>Bowman-Chamberlain home<br>AND/OR COMMON<br>McAllister home<br>LOCATION<br>CITY, TOWN KanabVICINITY OF<br>PHOTO REFERENCE<br>PHOTO CREDIT N. V. McNeely<br>NEGATIVE FILED AT Utah State Historical Society<br>NEGATIVE FILED AT Utah State Historical Society<br>DESCRIBE VIEW, DIRECTION, ETC. IF DISTRICT. GIVE BUILDING NAME & STREET | HISTORIC<br>BOWMAN-Chamberlain home<br>AND/OR COMMON<br>McAllister home<br>CITY. TOWN Kanab<br>CITY. TOWN Kanab<br>MCALLISTER COUNTY OF<br>COUNTY Kane<br>PHOTO CREDIT N. V. McNeely<br>NEGATIVE FILED AT Utah State Historical Society<br>NEGATIVE FILED AT Utah State Historical Society<br>DATE OF PHOTO<br>DESCRIBE VIEW. DIRECTION. ETC. IF DISTRICT. GIVE BUILDING NAME & STREET |