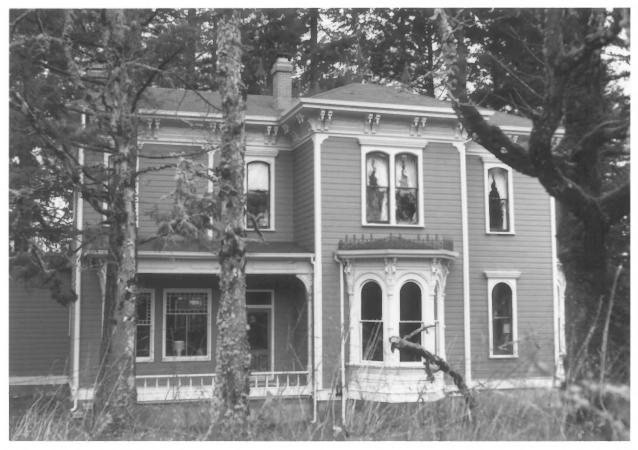

## George Strozut photo, 1978 4572 Portland Rd. N Salem, OR 97303 East and north elevations

- Port-Manning House Halls Ferry Road Salem, Marion County, Oregon
- 3 of 5 AUG ~ 0 1978
- George Strozut photo, 1978 4572 Portland Rd. N Salem, OR 97303 East elevation.