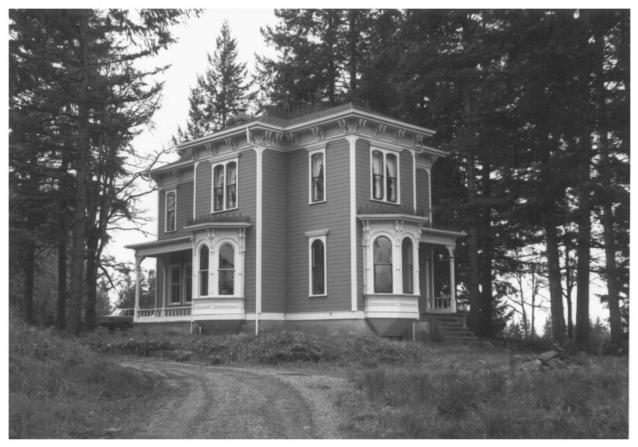

## George Strozut photo, 1978 4572 Portland Rd. N Salem, OR 97303 East and north elevations

- Port-Manning House Halls Ferry Road Salem, Marion County, Oregon
- 3 of 5 AUG ~ 0 1978
- George Strozut photo, 1978 4572 Portland Rd. N Salem, OR 97303 East elevation.