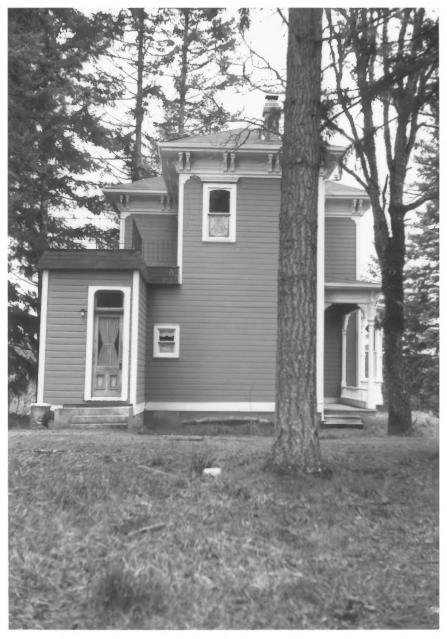

Port-Manning House Halls Ferry Road Salem, Marion County, Oregon 4 of 5

Rear elevation, showing recent 8x11-foot single-story addition and treatment of deck and railing.

George Strozut photo, 1978 4572 Portland Road NE Salem, OR 97303

Port-Manning House Halls Ferry Road Salem, Marion County, Oregon 5 of 5

West elevation, showing recent 8xll-foot single-story addition and treatment of deck and railing. 2 1978

George Strozut photo, 1978 4572 Portland Road NE Salem, OR 97303 0116 2 8 1978