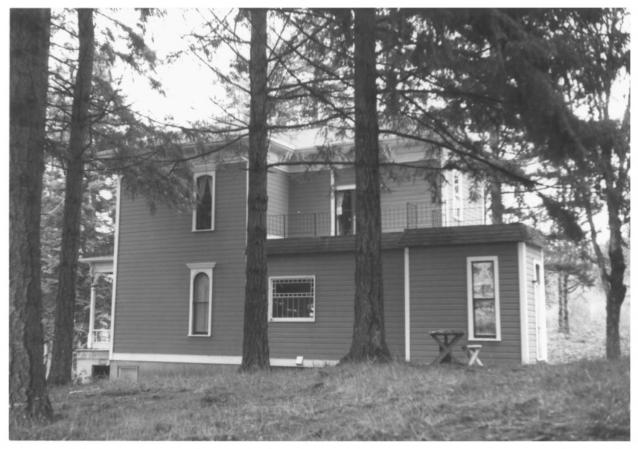

Port-Manning House Halls Ferry Road Salem, Marion County, Oregon 4 of 5

Rear elevation, showing recent 8x11-foot single-story addition and treatment of deck and railing.

George Strozut photo, 1978 4572 Portland Road NE Salem, OR 97303

Port-Manning House Halls Ferry Road Salem, Marion County, Oregon 5 of 5

West elevation, showing recent 8xll-foot single-story addition and treatment of deck and railing. 2 1978

George Strozut photo, 1978 4572 Portland Road NE Salem, OR 97303 0116 2 8 1978