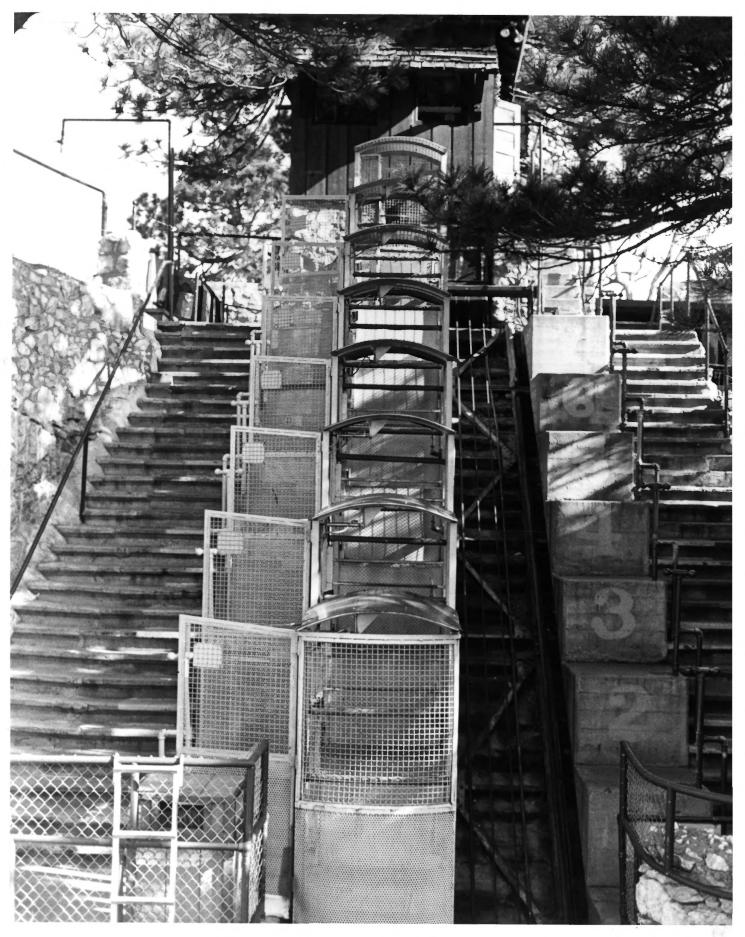

# Photographer: Cultural Resource Consultants, Inc. Negative at Royal Gorge Co. P.O. Box 549 Canon City, Co 81212

Date of Photo: December, 1982

Photo 10 of 10

Incline Railway Cars and Operator Building in Background