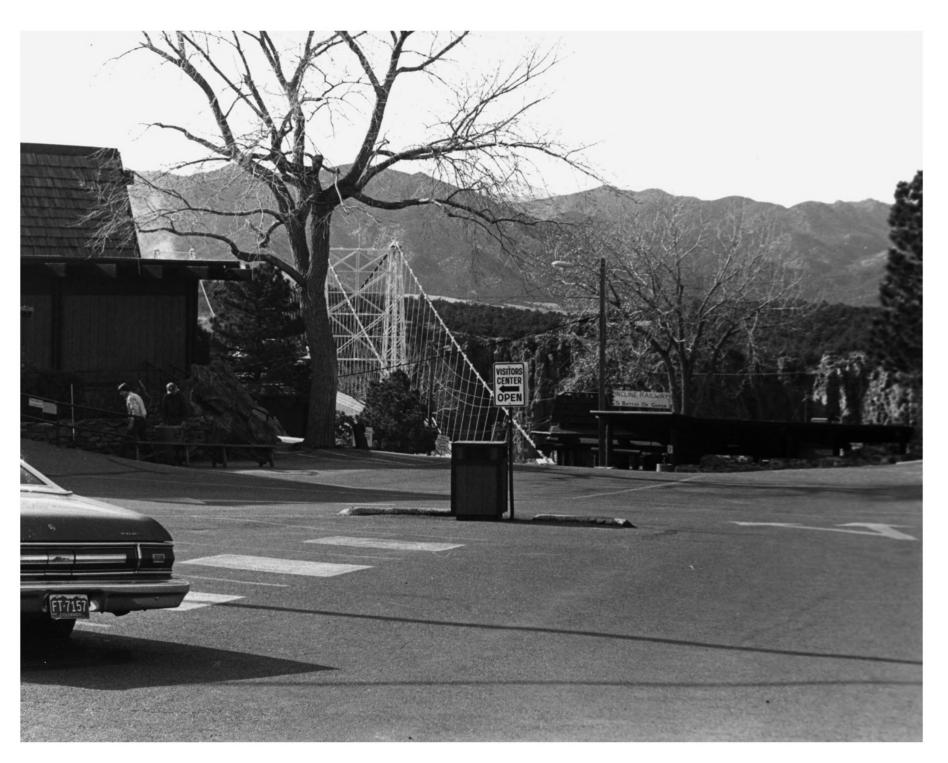

### Photographer: Cultural Resource Consultants, Inc. Negative at Royal Gorge Co. P.O. Box 549 Canon City, CO 81212

- Date of Photo: December, 1982
- Photo 1 of 10
- Modern buildings to the east of the bridge (visible in background).