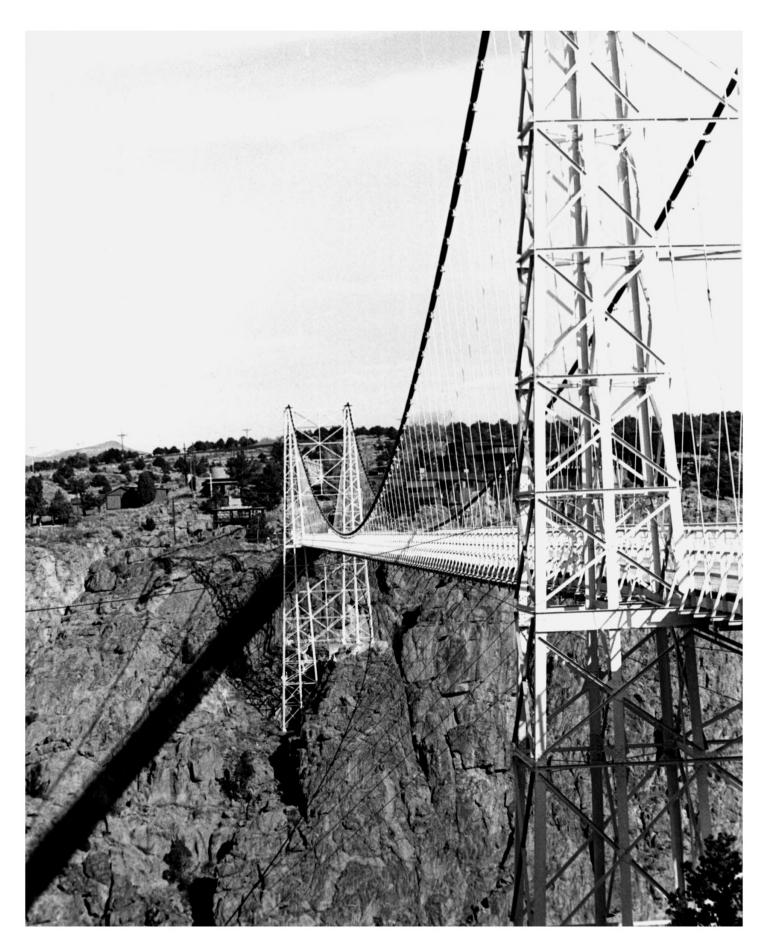

### Photographer: Cultural Resource Consultants, Inc. Negative at Royal Gorge CO. P. O. Box 549 Canon City, CO 81212

Date of Photo: December 1982

Photo 3 of 10

South end of bridge-view NE. Note the different heights of the tower on the north end.

# Photographer: Cultural Resource Consultants, Inc. Negative at Royal Gorge Co. P.O. Box 549 Canon City, CO 81212

Date of Photo: December, 1982

Photo 4 of 10

South end of bridge-view NE.

Photographer: Robert McIntyre