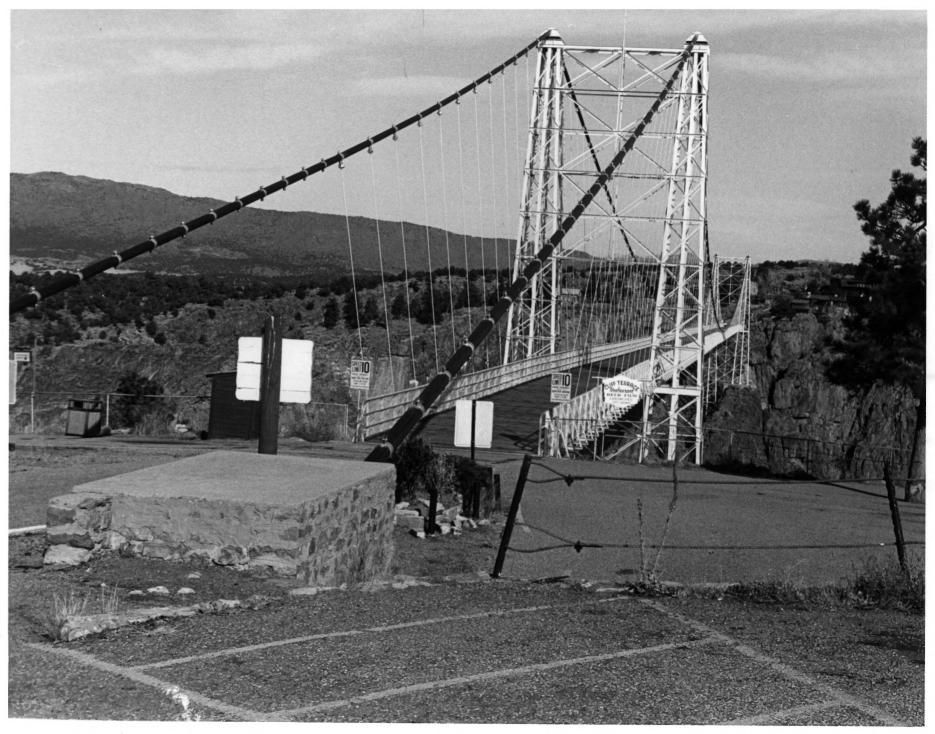

- Negative on file at: Royal Gorge Co. P.O. Box 549 Canon City, CO 81212
- Date of Photo: May, 1982
- Photo 5 of 10
- Royal Gorge Bridge-view is NE.

Royal Gorge Bridge and Incline Railway Fremont County, Colorado Photographer: Cultural Resource Consultants, Inc. Negative at Royal Gorge Co. P. O. Box 549 Canon City, CO 81212 Date of Photo: December 1982 Photo 6 of 10 Cable equipment bldg.-view is NE.