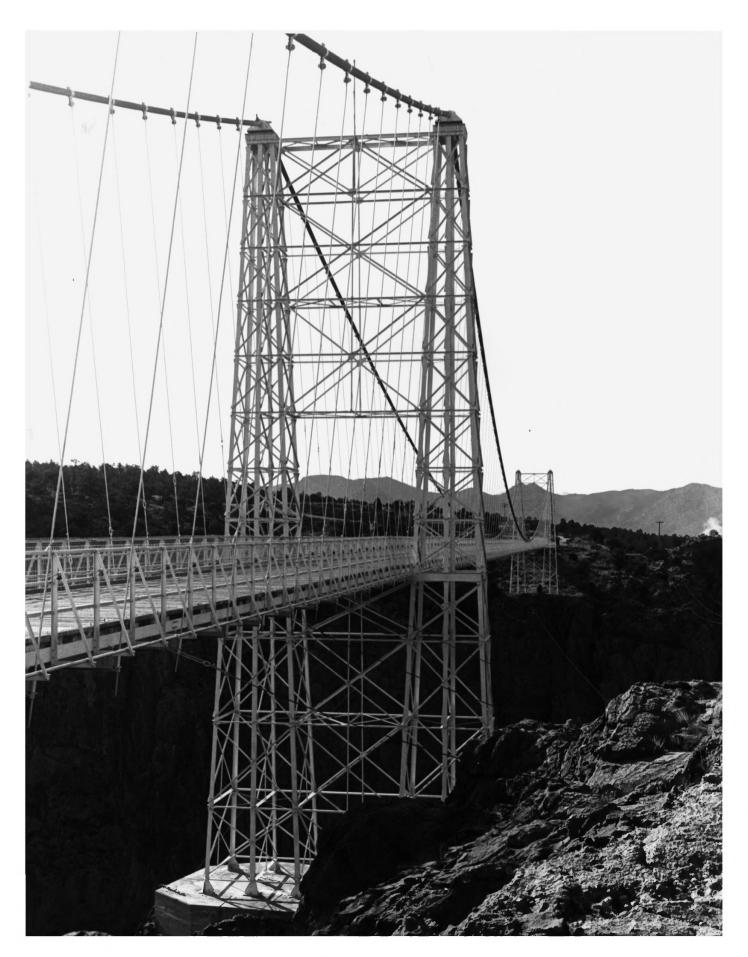

### Photographer: Cultural Resource Consultants, Inc. Negative at Royal Gorge Co. P.O. Box 549 Canon City, CO 81212

- Date of Photo: December, 1982
- Photo 1 of 10
- Modern buildings to the east of the bridge (visible in background).



Royal Gorge Bridge and Incline Railway Fremont County, CO Photographer: Cultural Resource Consultants, Inc. Negative at Royal Gorge Co. P.O. Box 549

Canon City, CO 81212

Date of Photo: December, 1982

Photo 2 of 10

North end of bridge-view SW.



### Photographer: Cultural Resource Consultants, Inc. Negative at Royal Gorge CO. P. O. Box 549 Canon City, CO 81212

Date of Photo: December 1982

Photo 3 of 10

South end of bridge-view NE. Note the different heights of the tower on the north end.



# Photographer: Cultural Resource Consultants, Inc. Negative at Royal Gorge Co. P.O. Box 549 Canon City, CO 81212

Date of Photo: December, 1982

Photo 4 of 10

South end of bridge-view NE.



Photographer: Robert McIntyre

- Negative on file at: Royal Gorge Co. P.O. Box 549 Canon City, CO 8121