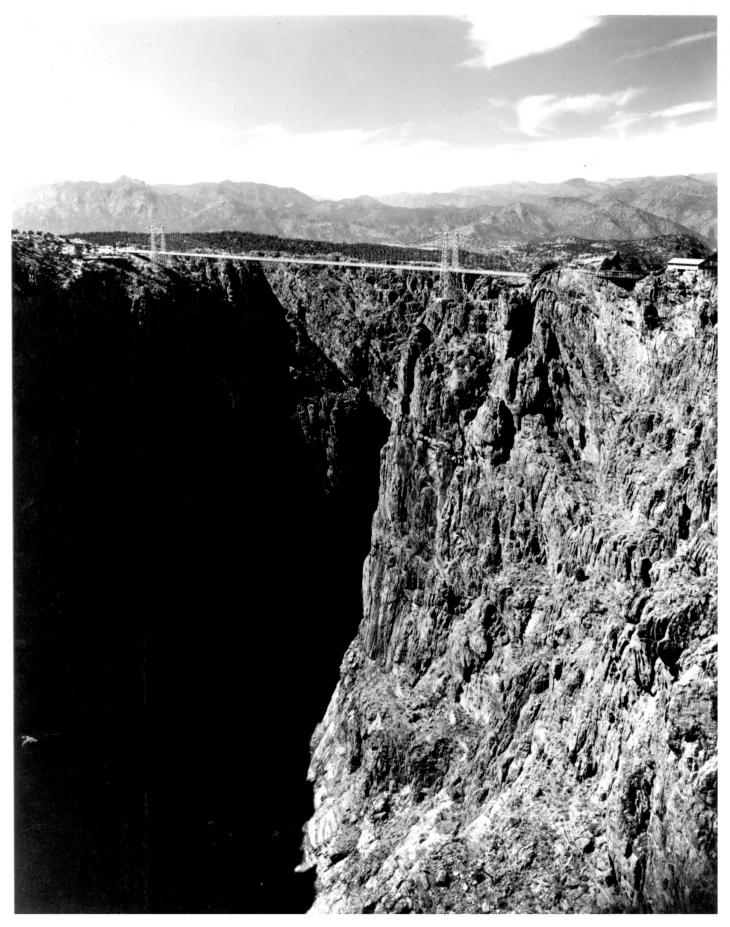

### Photographer: Cultural Resource Consultants, Inc. Negative at Royal Gorge Co. P.O. Box 549 Canon City, CO 81212

- Date of Photo: December, 1982
- Photo 1 of 10
- Modern buildings to the east of the bridge (visible in background).

Royal Gorge Bridge and Incline Railway Fremont County, CO Photographer: Cultural Resource Consultants, Inc. Negative at Royal Gorge Co. P.O. Box 549

Canon City, CO 81212

Date of Photo: December, 1982

Photo 2 of 10

North end of bridge-view SW.