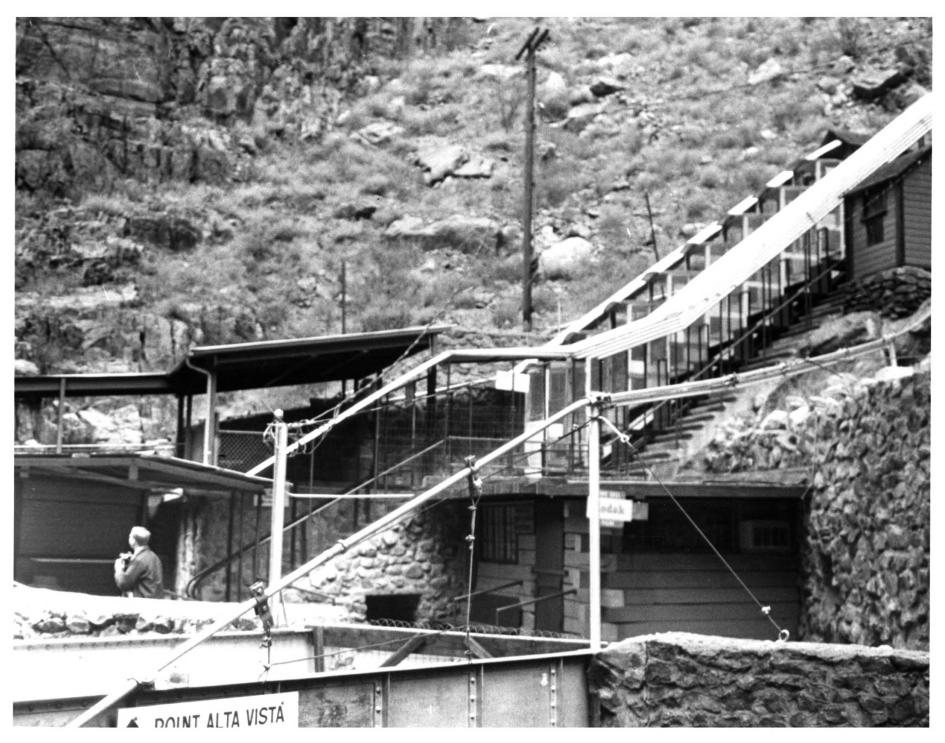

- Negative on file at: Royal Gorge Co. P.O. Box 549 Canon City, CO 81212
- Date of Photo: May, 1982
- Photo 5 of 10
- Royal Gorge Bridge-view is NE.

Royal Gorge Bridge and Incline Railway Fremont County, Colorado Photographer: Cultural Resource Consultants, Inc. Negative at Royal Gorge Co. P. O. Box 549 Canon City, CO 81212 Date of Photo: December 1982 Photo 6 of 10 Cable equipment bldg.-view is NE.