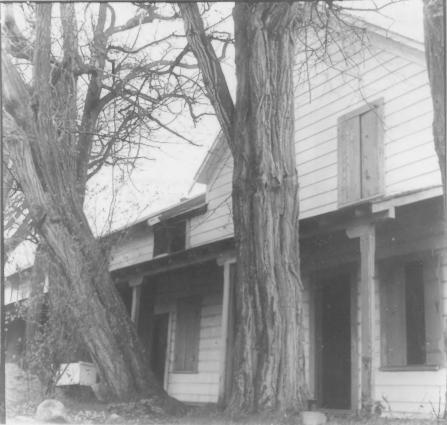

Mowteney County Negative located at Soledad Bee Front of Adobe, Camera pointing Northwest Photo #4 of

Los Coches Adobe (Raucho) Monterey CD, Soledad, California Mark Janowicz March 3, 1978 - 3/03/78 JAN 3 1379 Negative located at Soledad Bee Front of Adobe. Frame portion Camera pointing Northwest Photo #5