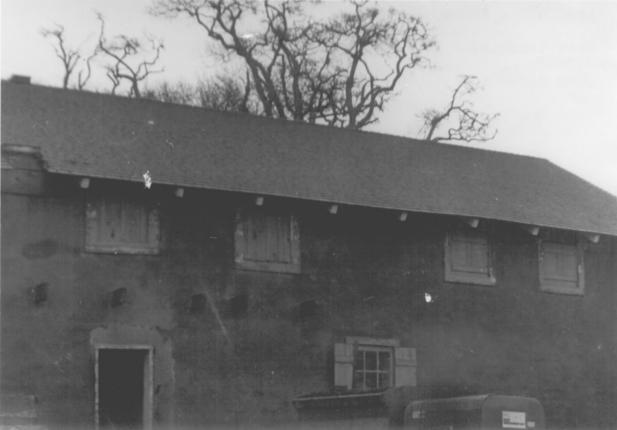

Mowteney County Negative located at Soledad Bee Front of Adobe, Camera pointing Northwest Photo #4 of

Los Coches Adobe (Raucho) Monterey CD, Soledad, California Mark Janowicz March 3, 1978 - 3/03/78 JAN 3 1379 Negative located at Soledad Bee Front of Adobe. Frame portion Camera pointing Northwest Photo #5