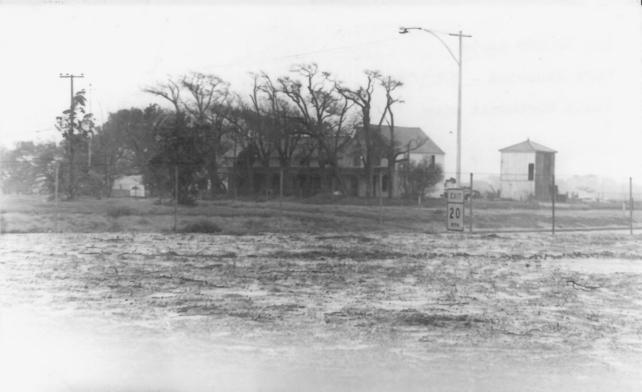

Los Coches Adobe (Rancho) Soledad, California Mark Janowicz Mark Janowicz
March 3, 1978

Megative located at Soledad

Mark Janowicz

Mark Janowicz

Mark Janowicz

Mark Janowicz Bee - Front of Adobe, Camera pointing North Photo #10 DEG 7 1978