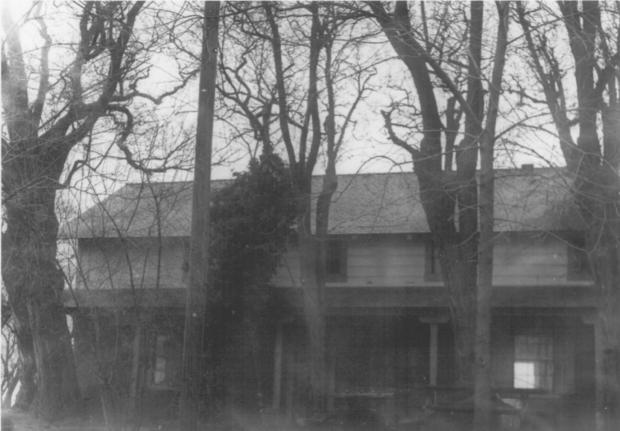

Los Coches Adobe ho) Soledad, California March 3, 1978 Monteney County Negative located at Soledad Bee - Front of Adobe. Camera pointing North Photo #1 + 10 DEC 7 1978

Los Coches Adobe (RANCho) Soledad, California Monteney Mark Janowicz March 3, 1978 Negative located at Soledad Bee - R'ear of Adobe, Camera pointing South Photo #2 0 DEC 7 1978