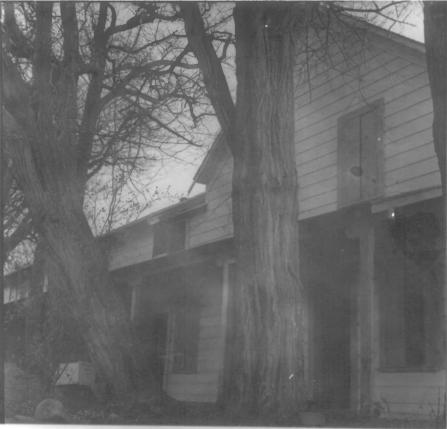

Los Coches Adobe Soledad, California March 3, 1978

Negative located at Soledad Bee
Front of Adobe, Frame portion, Camera Mark Janowicz pointing Northwest Photo #3 JAN . . . 13. 9

Los Coches Adobe Soledad, California Mark Janowicz
March 3, 1978