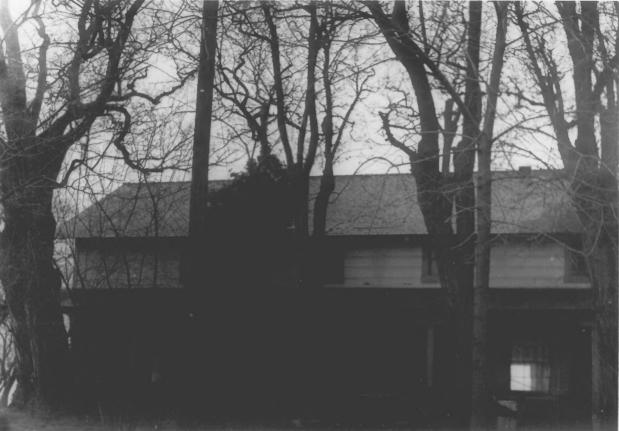

Los Coches Adobe ho) Soledad, California March 3, 1978 Monteney County Negative located at Soledad Bee - Front of Adobe. Camera pointing North Photo #1 + 10 DEC 7 1978

Los Coches Adobe (RANCho) Soledad, California Monteney Mark Janowicz March 3, 1978 Negative located at Soledad Bee - R'ear of Adobe, Camera pointing South Photo #2 0 DEC 7 1978