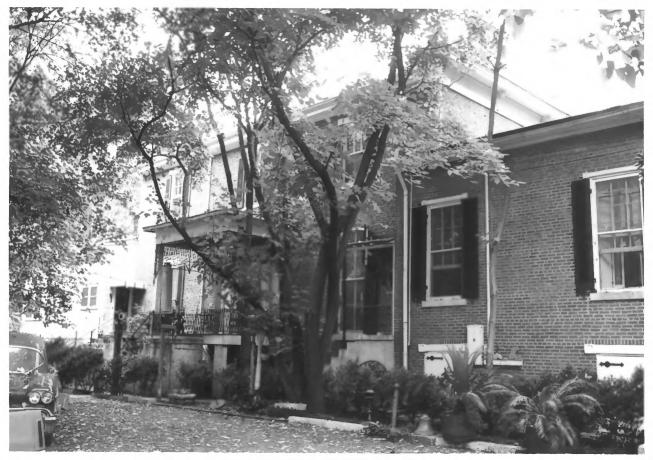

Mercer Hall 902 Mercer Court Columbia, Maury County, TN January 1982 By: Shain Dennison Neg: Tennessee Historical Commission West (side) elevation and South (rear) elevation, facing NE #5 of 9

Mercer Hall 902 Mercer Court Columbia, Maury County, TN August 1982 By: Shain Dennison Neg: Tennessee Historical Commission South elevation, facing NW #6 of 9