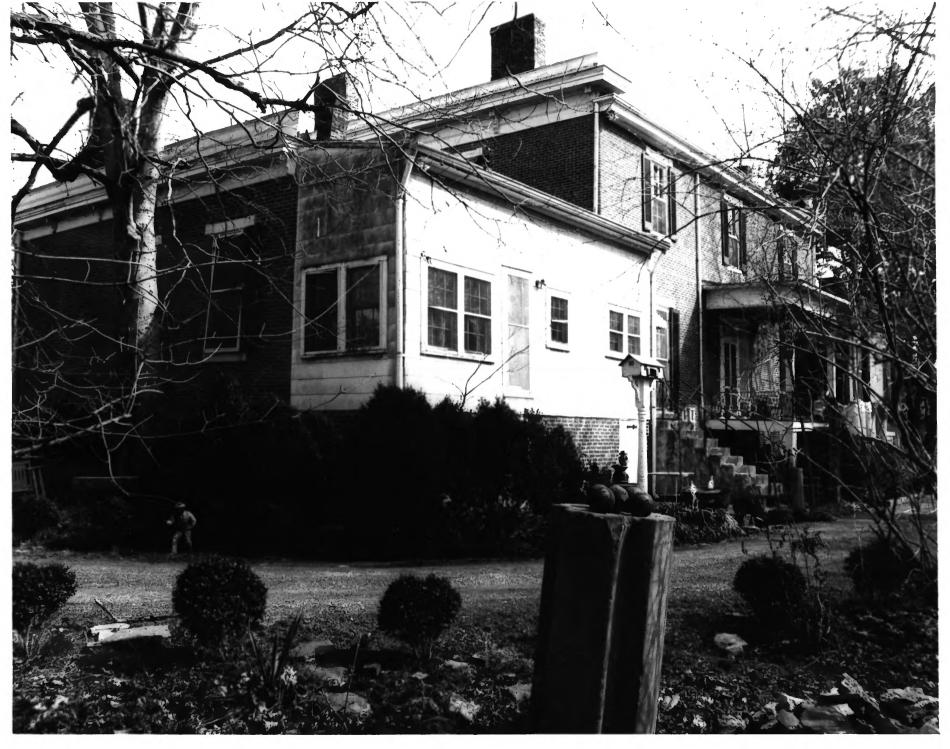

Mercer Hall 902 Mercer Court Columbia, Maury County, TN January 1982 By: Shain Dennison Neg: Tennessee Historical Commission North Elevation, facing SW #1 of 9

Mercer Hall 902 Mercer Court Columbia, Maury County, TN January 1982 By: Shain Dennison Neg: Tennessee Historical Commission North Elevation, facing SE #2 of 9