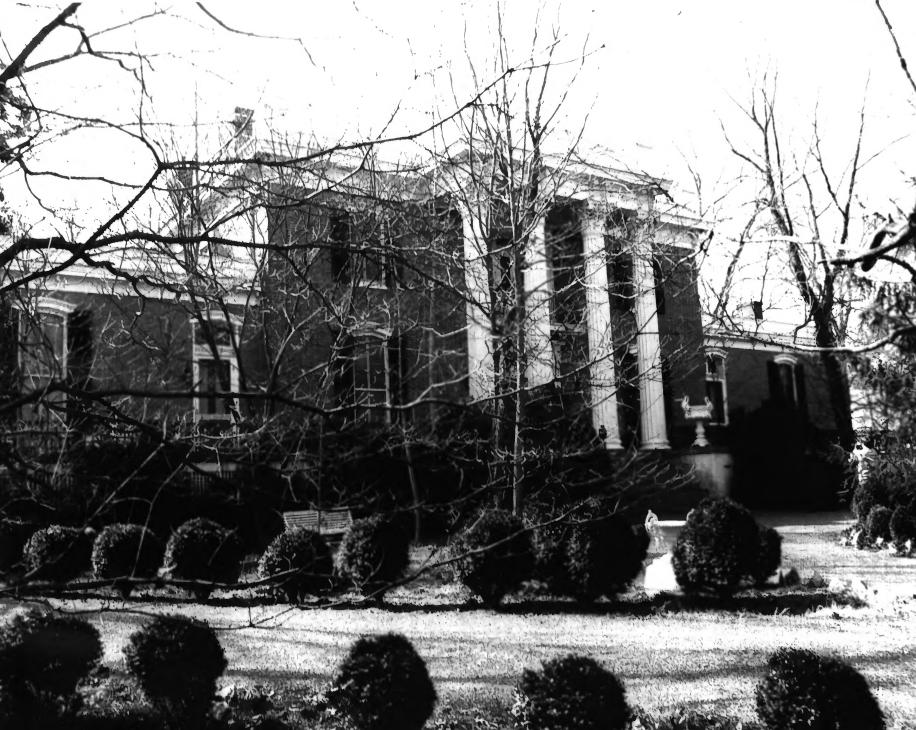

Mercer Hall 902 Mercer Court Columbia, Maury County, TN January 1982 By: Shain Dennison Neg: Tennessee Historical Commission North Elevation, facing SW #1 of 9

Mercer Hall 902 Mercer Court Columbia, Maury County, TN January 1982 By: Shain Dennison Neg: Tennessee Historical Commission North Elevation, facing SE #2 of 9