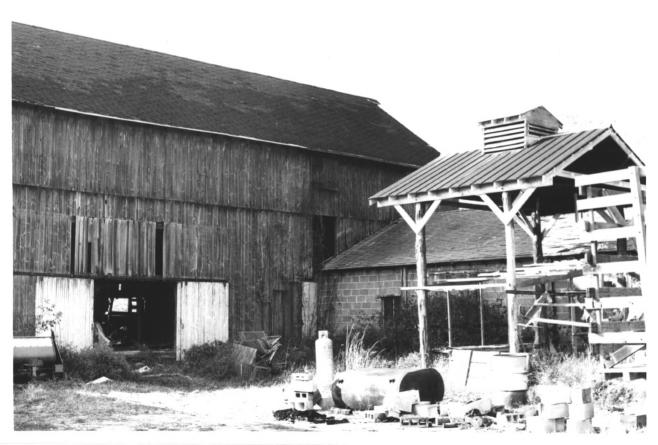

James Holloway/Charles B. Holloway Farm Complex 6 Chesterfield Township Burlington County, New Jersey Main Barn (#7), Grain Building (#4) and Drving Canopy (#7) Camera facing northwest Photo by Terry Karschner (November, 1979)