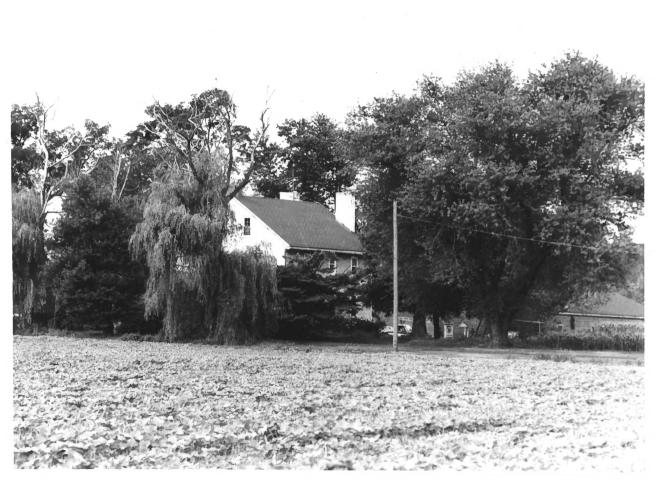

James Holloway/Charles B. Holloway Farm Complex Chesterfield Township Burlington County, New Jersey Farm from Newbold Lane Camera facing southwest Photo by Terry Karschner (summer, 1980)

James Holloway/Charles B. Holloway Farm Complex B Chesterfield Township Burlington County, New Jersey Farm House (#1) from field (#1) Camera facing Southwest Photo by Terry Karschner (summer, 1980)