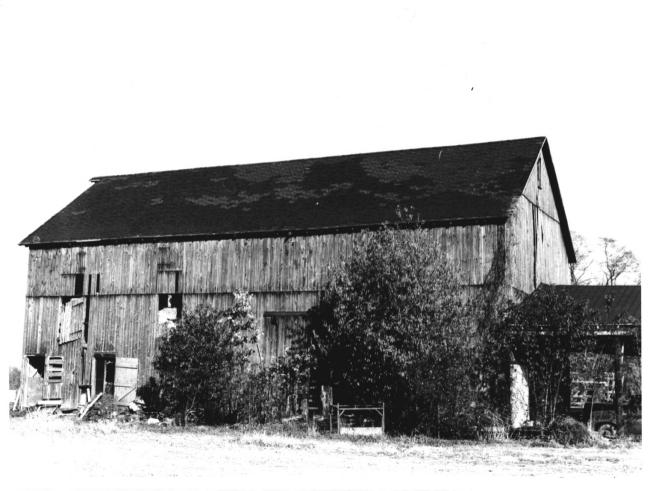

James Holloway/Charles B Holloway Farm Complex E. Chesterfield Township Burlington County, New Jersey Farmhouse (#1) Camera facing southeast Photo by Terry Karschner (November, 1979)

James Holloway/Charles B Holloway Farm Complex F . Chesterfield Township Burlington County, New Jersey Main barn (#2) Camera facing northeast Photo by Terry Karschner (November, 1979)