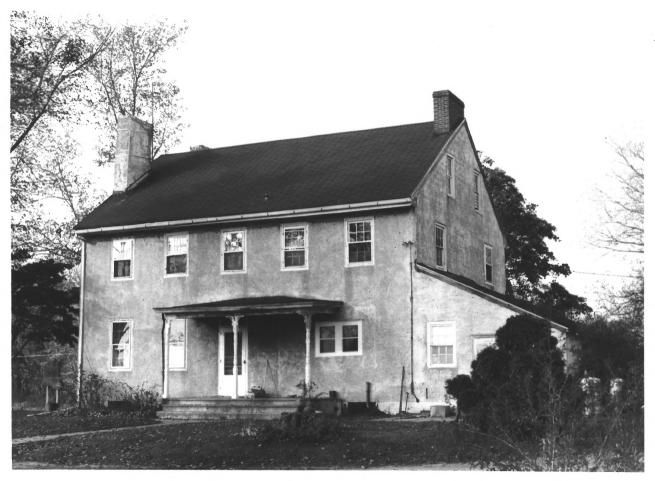

James Holloway/Charles B. Holloway Farm Complex Chesterfield Township Burlington County, New Jersey Front of Farm House (#1) Camera facing northwest Photo by Terry Karschner (November, 1979)

James Holloway/Charles B. Holloway Farm Complex D Chesterfield Township Burlington County, New Jersey Farm House (#1) Camera facing west Photo by Terry Karschner (November, 1979)