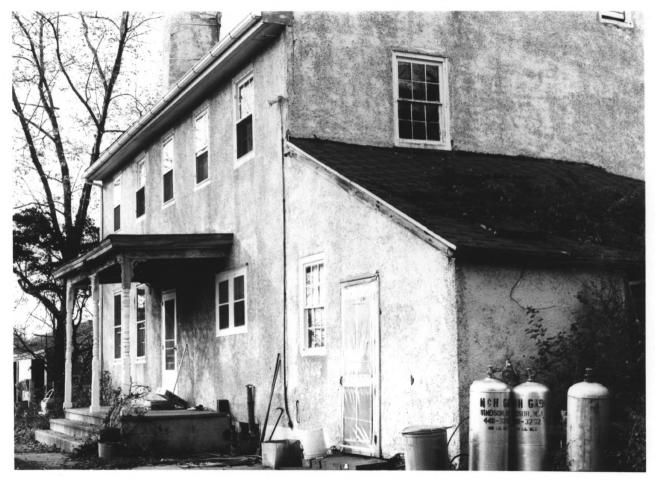

James Holloway/Charles B. Holloway Farm Complex Chesterfield Township Burlington County, New Jersey Front of Farm House (#1) Camera facing northwest Photo by Terry Karschner (November, 1979)

James Holloway/Charles B. Holloway Farm Complex D Chesterfield Township Burlington County, New Jersey Farm House (#1) Camera facing west Photo by Terry Karschner (November, 1979)

James Holloway/Charles B Holloway Farm Complex E. Chesterfield Township Burlington County, New Jersey Farmhouse (#1) Camera facing southeast Photo by Terry Karschner (November, 1979)

James Holloway/Charles B Holloway Farm Complex F . Chesterfield Township Burlington County, New Jersey Main barn (#2) Camera facing northeast Photo by Terry Karschner (November, 1979)