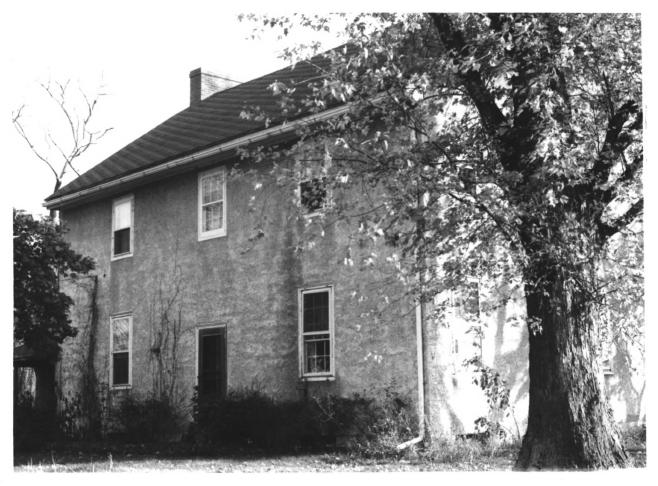

James Holloway/Charles B Holloway Farm Complex E. Chesterfield Township Burlington County, New Jersey Farmhouse (#1) Camera facing southeast Photo by Terry Karschner (November, 1979)

James Holloway/Charles B Holloway Farm Complex F . Chesterfield Township Burlington County, New Jersey Main barn (#2) Camera facing northeast Photo by Terry Karschner (November, 1979)