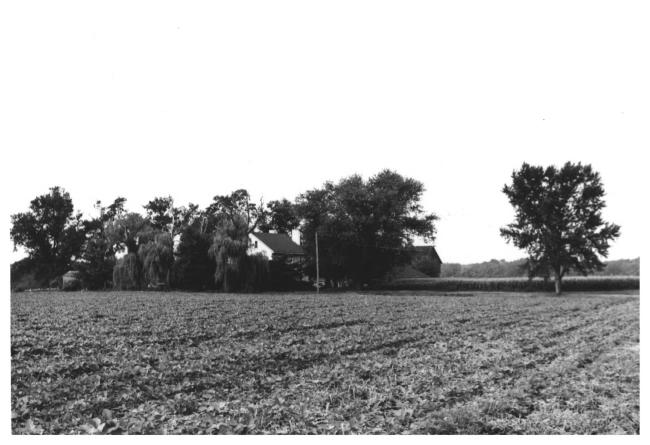

James Holloway/Charles B. Holloway Farm Complex Chesterfield Township Burlington County, New Jersey Farm from Newbold Lane Camera facing southwest Photo by Terry Karschner (summer, 1980)

James Holloway/Charles B. Holloway Farm Complex B Chesterfield Township Burlington County, New Jersey Farm House (#1) from field (#1) Camera facing Southwest Photo by Terry Karschner (summer, 1980)