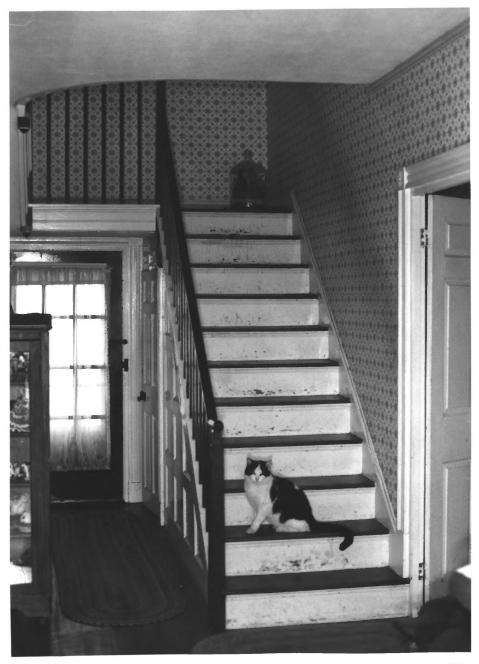

James Holloway/Charles B. Holloway Farm Complex H. Chesterfield Township Burlington County, New Jersey Hall of Farmhouse (#1) Photo by Karl Braun (March, 1980)

James Holloway/Charles B. Holloway Farm Complex I. Chesterfield Township Burlington County, New Jersey Livingroom Cupboard Photo by Karl Braun (March, 1980)