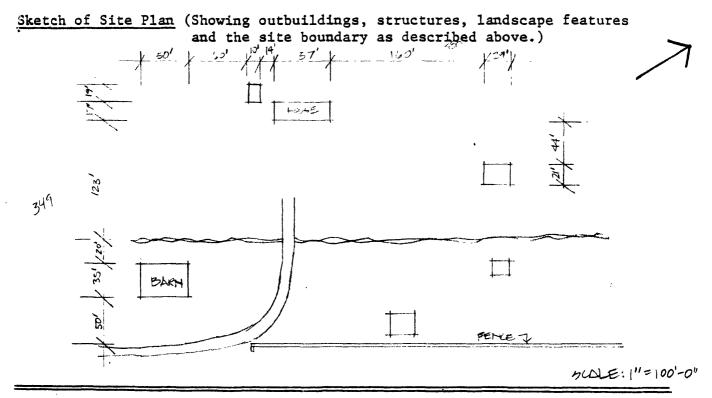

From a point in the right of way of Crab Orchard Road (Ky. 39) then North East 350 feet to a point; then South East 350 feet to a point; then South West 350 feet to a point; then NorthWest 350 feet to the point of beginning.