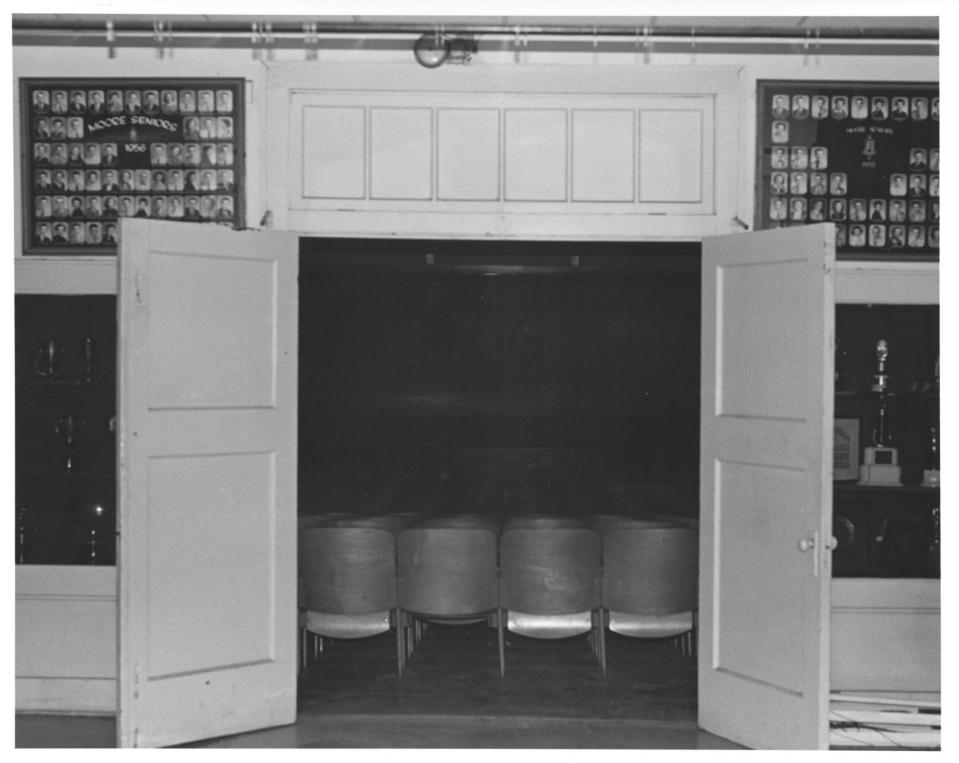

Moore School Building Moore, Oklahoma - 1983 Moore Alumni Ass'n 104 SW 15 Moore OK 73160 11) Original ceiling of pressed tin

Moore School Building Moore, Oklahoma - 1983 Moore Alumni Ass'n 104 SW 15 Moore OK 73160 12) Auditorium doors (3 sets of them) are flanked by class pictures and trophy cases.

Moore School Building Moore, Oklahoma - 1983 Moore Alumni Ass'n 104 SW 15 Moore OK 73160 13) Pictures, trophy cases