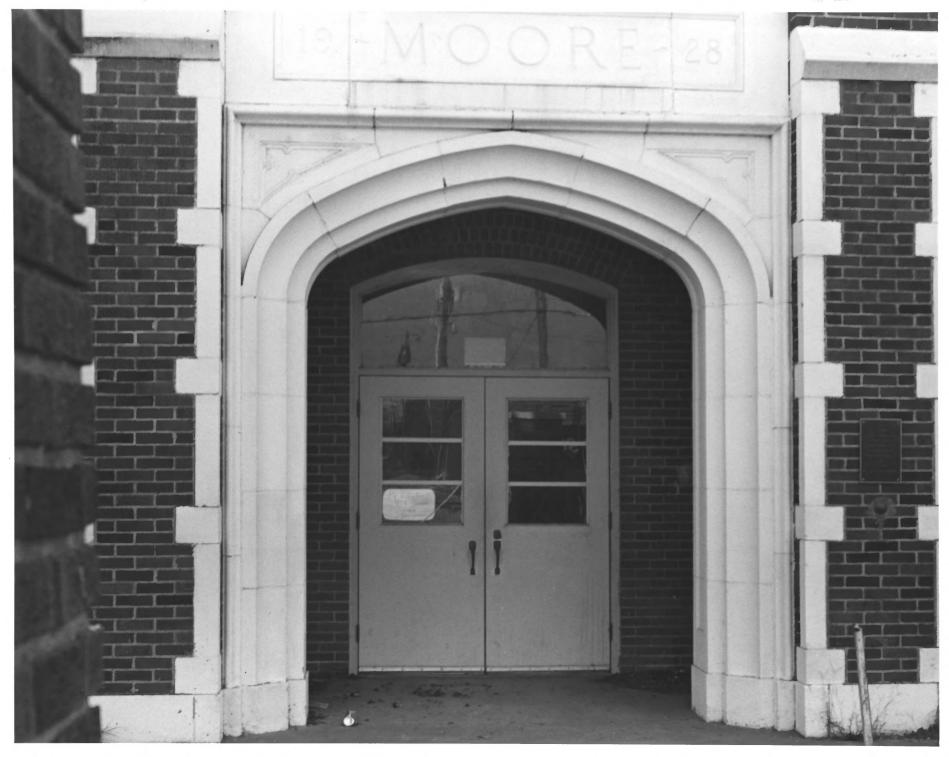

Moore Public School Building Moore, Oklahoma - 1983 Moore Alumni Ass'n. 10h SW 15 - Moore OK 73160 1) East front

Moore School Building Moore, Oklahoma - 1983 Moore Alumni Assin. 104 SW 15 Moore OK 73160 2) Main entry, recessed, stone ornamentation and trim