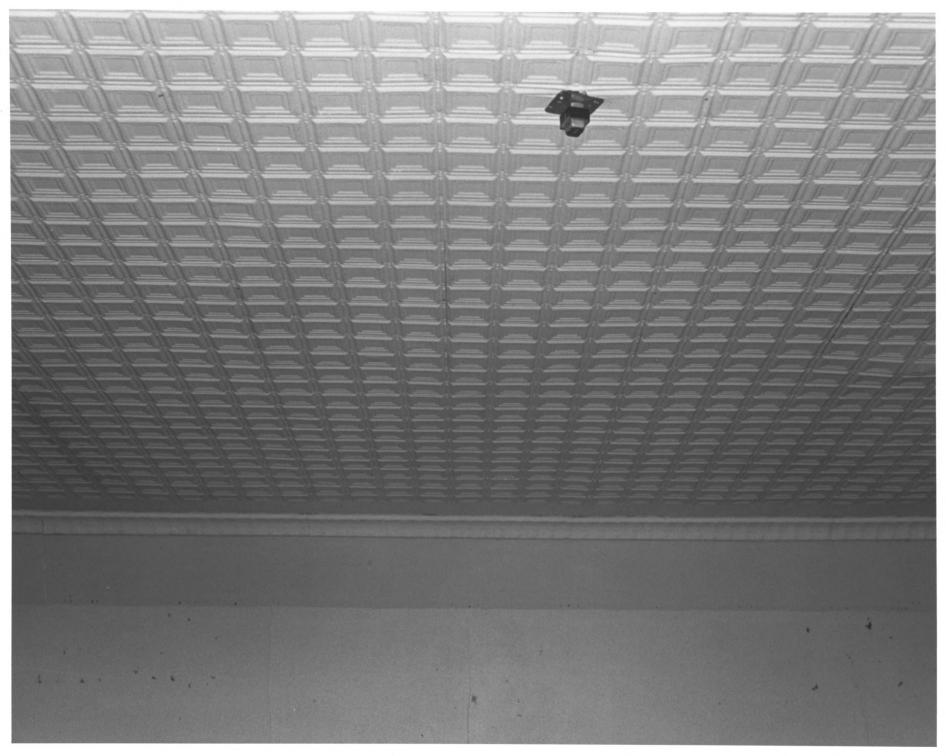

Moore School Building Moore, Oklahoma - 1983 Moore Alumni Ass'n 104 SW 15 Moore OK 73160 11) Original ceiling of pressed tin

Moore School Building Moore, Oklahoma - 1983 Moore Alumni Ass'n 104 SW 15 Moore OK 73160 12) Auditorium doors (3 sets of them) are flanked by class pictures and trophy cases.