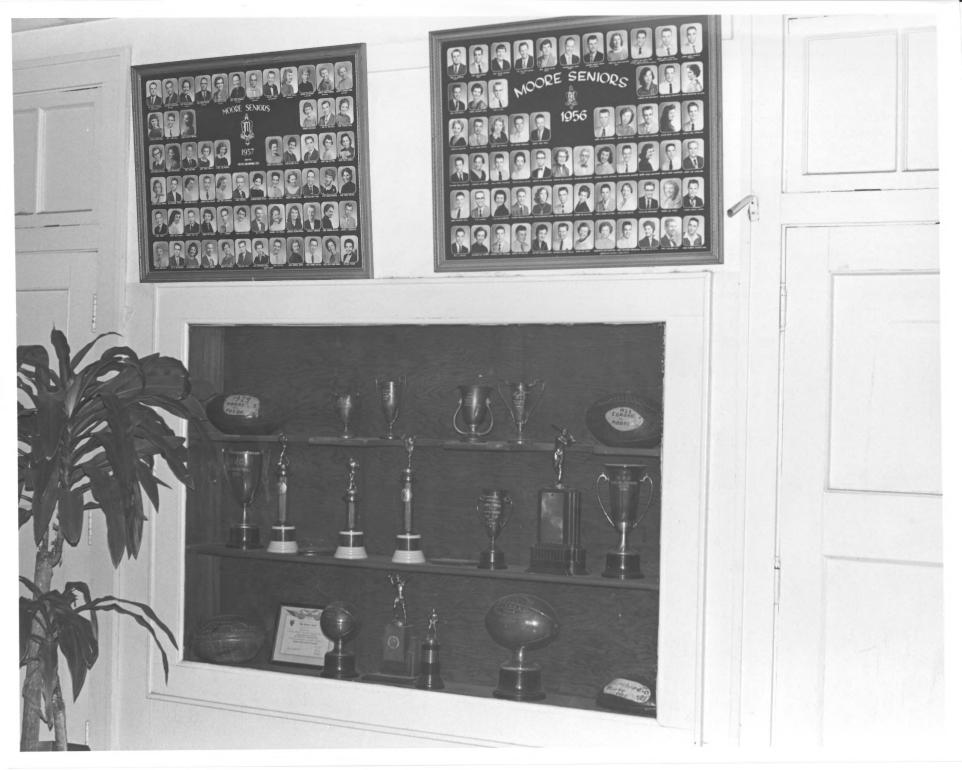

Moore School Building Moore, Oklahoma - 1983 Moore Alumni Ass'n 104 SW 15 Moore OK 73160 11) Original ceiling of pressed tin

Moore School Building Moore, Oklahoma - 1983 Moore Alumni Ass'n 104 SW 15 Moore OK 73160 12) Auditorium doors (3 sets of them) are flanked by class pictures and trophy cases.

Moore School Building Moore, Oklahoma - 1983 Moore Alumni Ass'n 104 SW 15 Moore OK 73160 13) Pictures, trophy cases