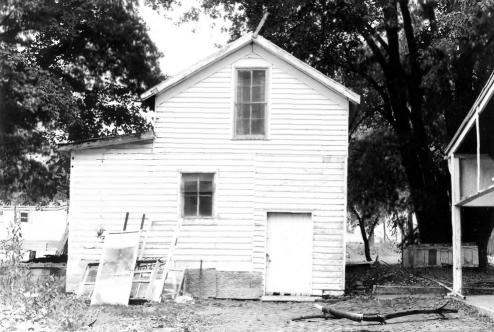

Negative: Kentucky Heritage Council View: Servant's Quarters, west facade

Photo # 3 of 3