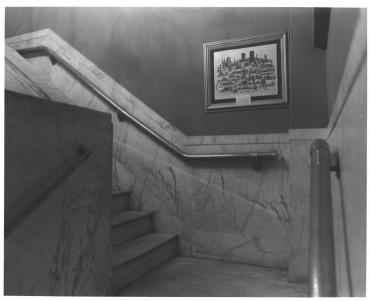

No. 8/ STAIRCASE TO MEZZANINE Fidelity Trust Building 148 East Market St. JUL 2.8 1980

Rubush and Hunter, Architects Erected 1914-15 SEP 2 7 1980