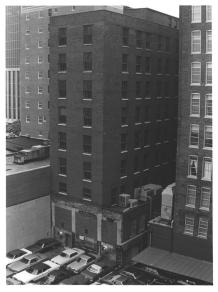

No. 5/NORTH (Rear) and SOUTH (Side)

Fidelity Trust Building 148 East Market St. Indianapolis, In.

Marion Co,

986

Rubush and Hunter; 1914-15 Erected 1914-15 SEP 27 1980

Photographer: Jon C. Smith Negative: Simmons & Assoc. Date: October 1979 Interior, ground floor, camera facing north #6 of 8

Marion Co.

~0 00

1981