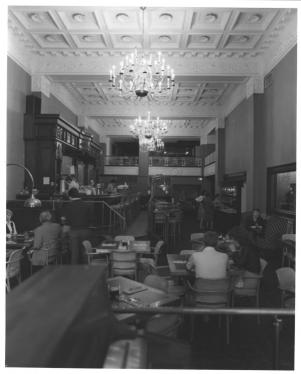

## No. 6/ BANKING HALL

Fidelity Trust Building 148 East Market St. Indianapolis, In.

Photographer: Jon C. Smith Negative: Simmons & Assoc. Date: October 1979 Interior,ground floor lobby, camera facing north #7 of 8