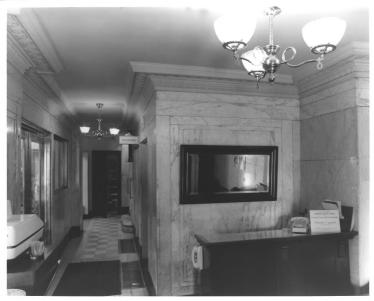

No. 7/9 LOBBY

Fidelity Trust Building Marion Co., 148 East Market St. Indianapolis, In. SEP 27 1980

JUL 2 8 1980

Photographer: Jon C. SMITH Negative: Simmons & Assoc. Date: October 1979 Interior stair to mezzanine # 8 of 8