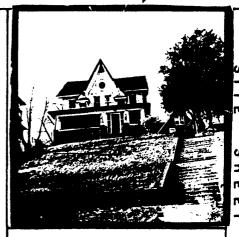

MAP

Z

C I

-

 $\subseteq$ 

DESCRIPTION

FORM 2½ story, steep side-gable roof w/large front gable, full-length const. 1908

MATERIALS Wood frame, stone ARCH STYLE Queen Anne - Colonial Reviews FENESTRATION 1/1 D.H.S., some upper sash w/diamond lattic; also large plate glass parto windown bist. FEATURES Front gable; oval glass in main door, lions on stone pedestals

ALTERATIONS

SITE & RELATED STR: Very steep lot - house well above street level on a tight curve

#### STATEMENT

The Ockershausen House is an unusual example of Davenport's residential architecture that reflects the transition from the popular pre-1900 Queen Anne to post-1900 Colonial Revival, verticality in form & siting are holdovers from the former with individual building elements suggesting the latter style. This picturesque turn of the century house profits from an imposing site on which the observer's eye is drawn naturally upward, the movement reinforced by and culminating in the large wall dormer at center front. The soffits of the dormer's steeply-pitched gable roof are curved inward to meet partially-returned cornices. A large Adam-style oval window is another noteworthy feature, as is the front door with its tall glass oval. The porch with a rockfaced stone foundation and wall, is unexceptional except for the statues of lions on pedestals near the base of the steps.