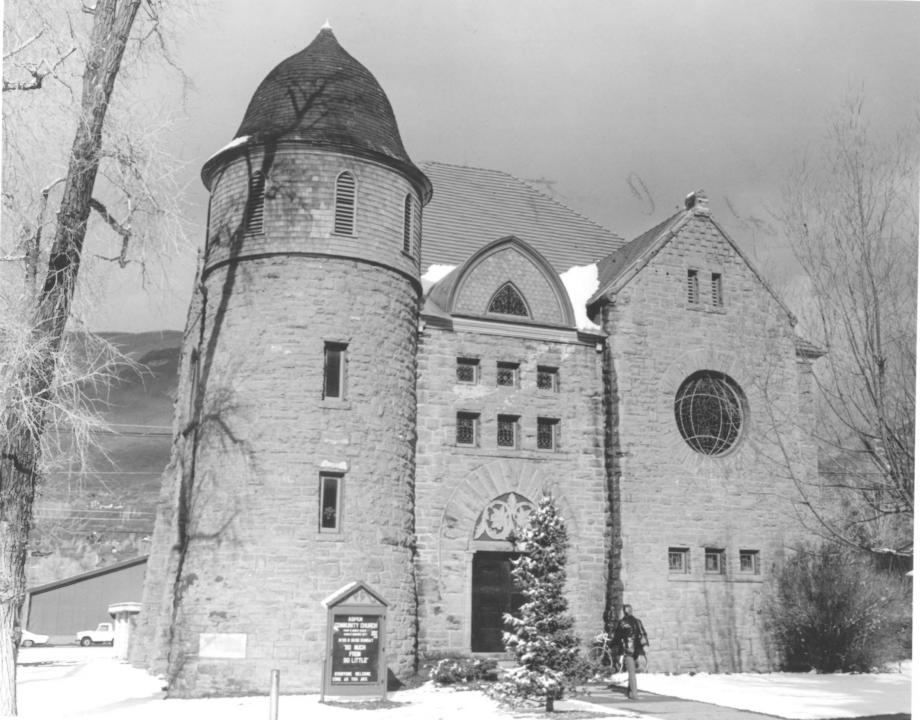

aspen Community Church

| Form No. (7/72) | . 10-301. UNITED STATES DEPARTMENT OF THE INTERIOR NATIONAL PARK SERVICE               | STATE COLORADO            |
|-----------------|----------------------------------------------------------------------------------------|---------------------------|
|                 | NATIONAL REGISTER OF HISTORIC PLACES                                                   | PITKIN                    |
|                 | PROPERTY PHOTOGRAPH FORM                                                               | FOR NPS USE ONLY          |
| <b>ν</b>        | (Type all entries - attach to or enclose with photograp                                | h) ENTRY NUMBER DATE      |
| 222.00          | NAME ASPEN COMMUNITY CHURCH                                                            | ANI IN SIG                |
| 0               | COMMON: ASPEN COMMUNITY CHURCH                                                         |                           |
|                 | AND/OR HISTORIC: PRESBYTERTAN KNEWE CHIECH                                             |                           |
| F 2.            | LOCATION .                                                                             |                           |
| O<br>D          | 200 N. Aspen                                                                           | 8/11/1/10                 |
|                 | CITY OR TOWN:                                                                          |                           |
| €               | Aspen                                                                                  | (5)                       |
| - S             | Colorado Code Count                                                                    | Di Tri                    |
| <b>z</b> 3.     | PHOTO REFERENCE                                                                        | F1 6 10 1975              |
| — /             | PHOTO CREDIT: ASPEN HISTORICAL SOCIETY DATE OF PHOTO: October, 1974 NEGATIVE FILED AT: | NATIONAL REGISTER         |
| ш               | ASPEN HISTORICAL SOCIERY                                                               |                           |
| S 4             | IDENTIFICATION                                                                         | With the Control          |
|                 | Entry to the Church, southerly exposu                                                  | re facing Bleeker Street. |
|                 | #1001                                                                                  |                           |