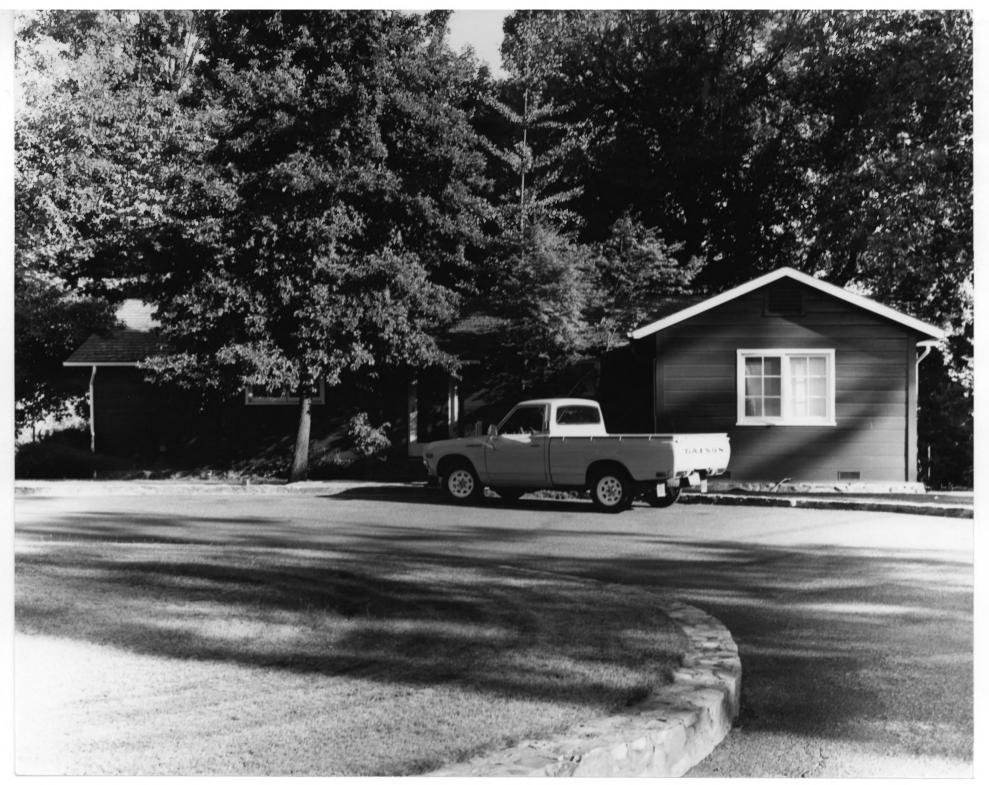

photographer is facing East

photo #8 of 11

building # 2 on sketch maps

Institute of Forest Genetics 2480 Carson Road, Placerville El Dorado County, California Photographer: Roger Stutts Date: August 1984 negative in Institute of Forest Genetics files photo is of Gas pump