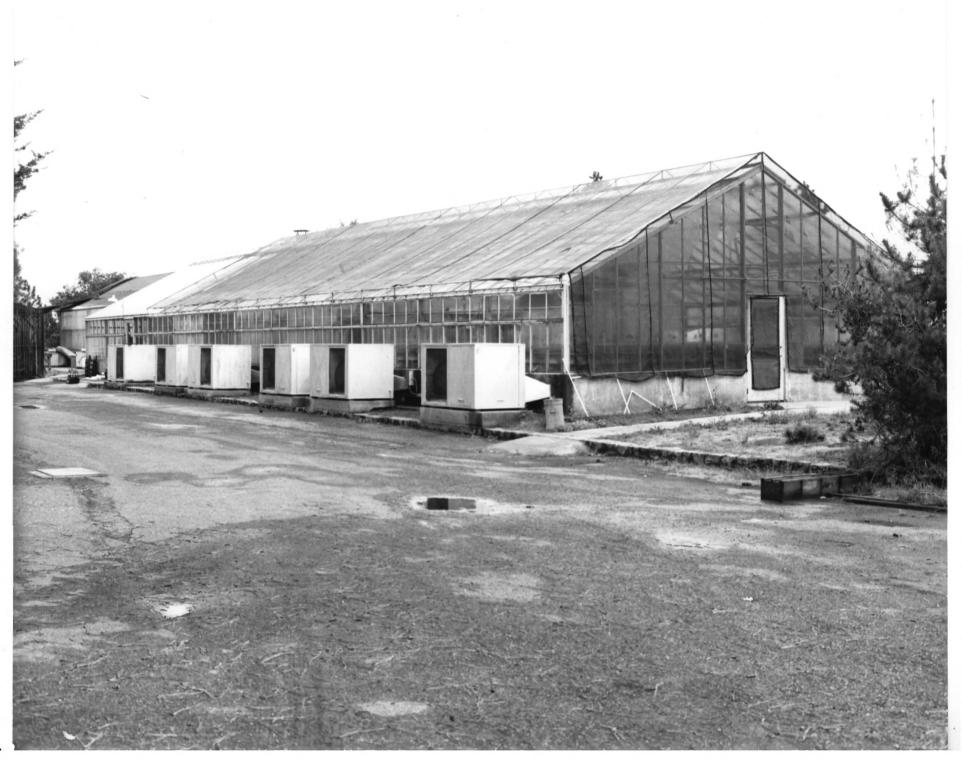

photographer is facing NE photo #11 of 11

building # 6 on sketch maps

Institute of Forest Genetics 2480 Carson Road, Placerville El Dorado County, California Photographer: Roger Stutts Date: October 1985 negative in Institute of Forest Genetics files photo is of greenhouse