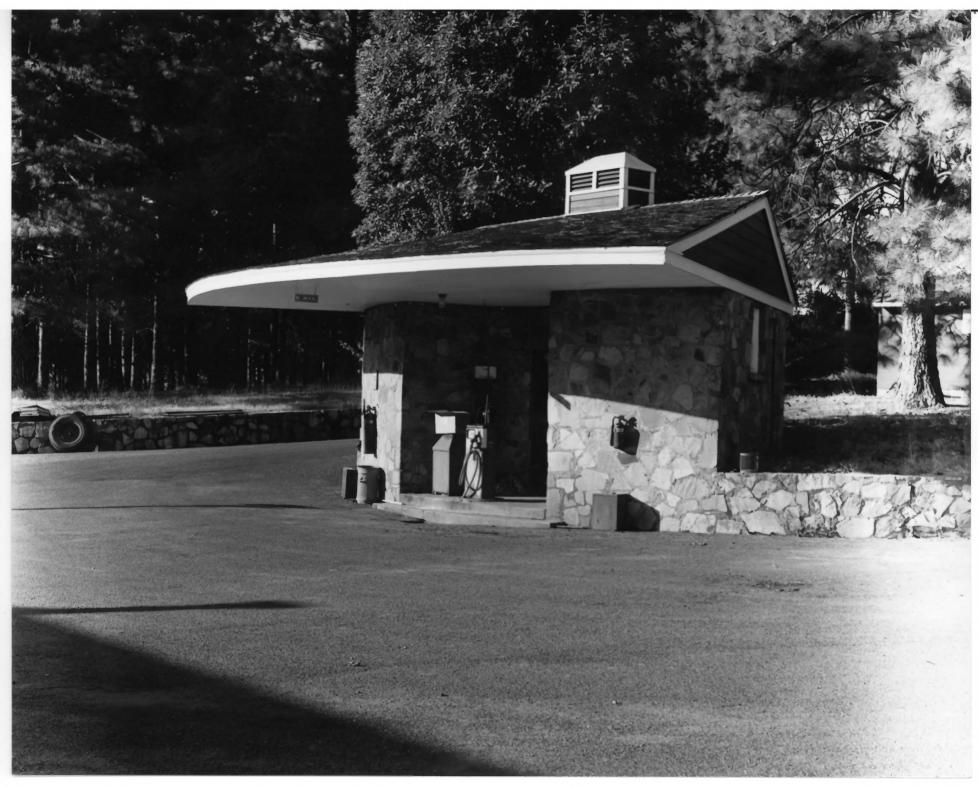

photographer is facing East

```
photo #7 of 11
```

building # 9 on sketch maps

Institute of Forest Genetics 2480 Carson Road, Placerville El Dorado County, California Photographer: Roger Stutts Date: August 1984 negative in Institute of Forest Genetics files photo is of side of Mirov lab & office bldg.

photographer is facing East

photo #8 of 11

building # 2 on sketch maps

Institute of Forest Genetics 2480 Carson Road, Placerville El Dorado County, California Photographer: Roger Stutts Date: August 1984 negative in Institute of Forest Genetics files photo is of Gas pump