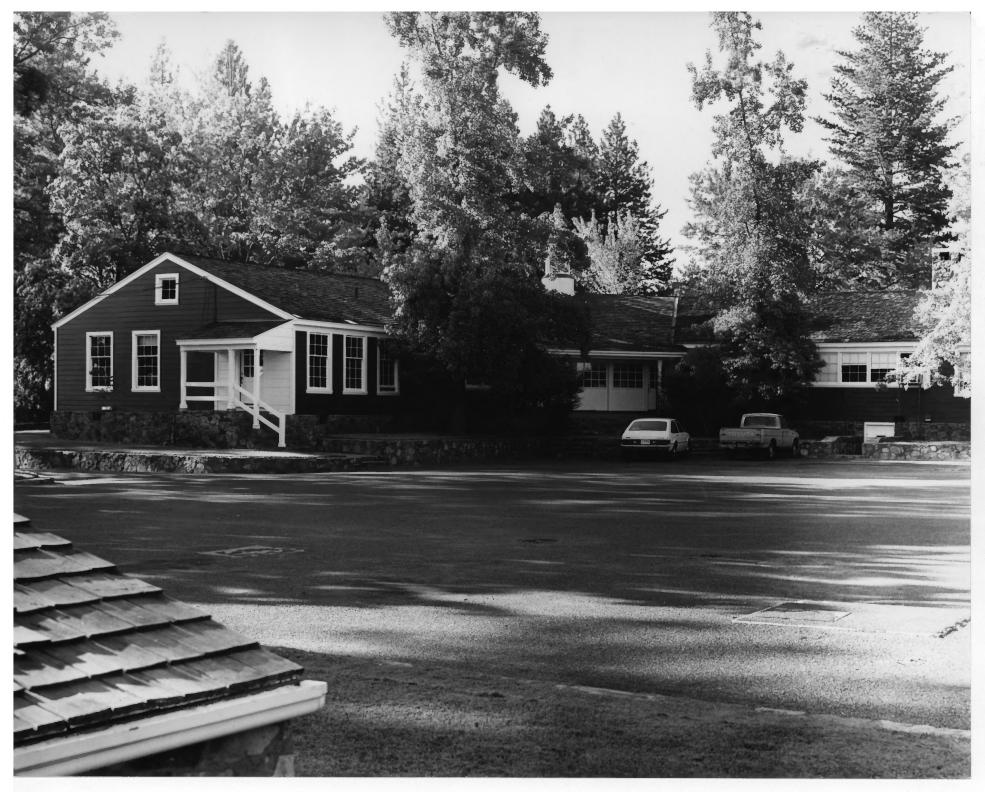

photographer is facing NW

```
photo #2 of 11
```

building #1 on sketch maps

Institute of Forest Genetics 2480 Carson Road, Placerville El Dorado County, California Photographer: Roger Stutts Date: August 1984 negative in Institute of Forest Genetics files photo is of Mirov lab & office building