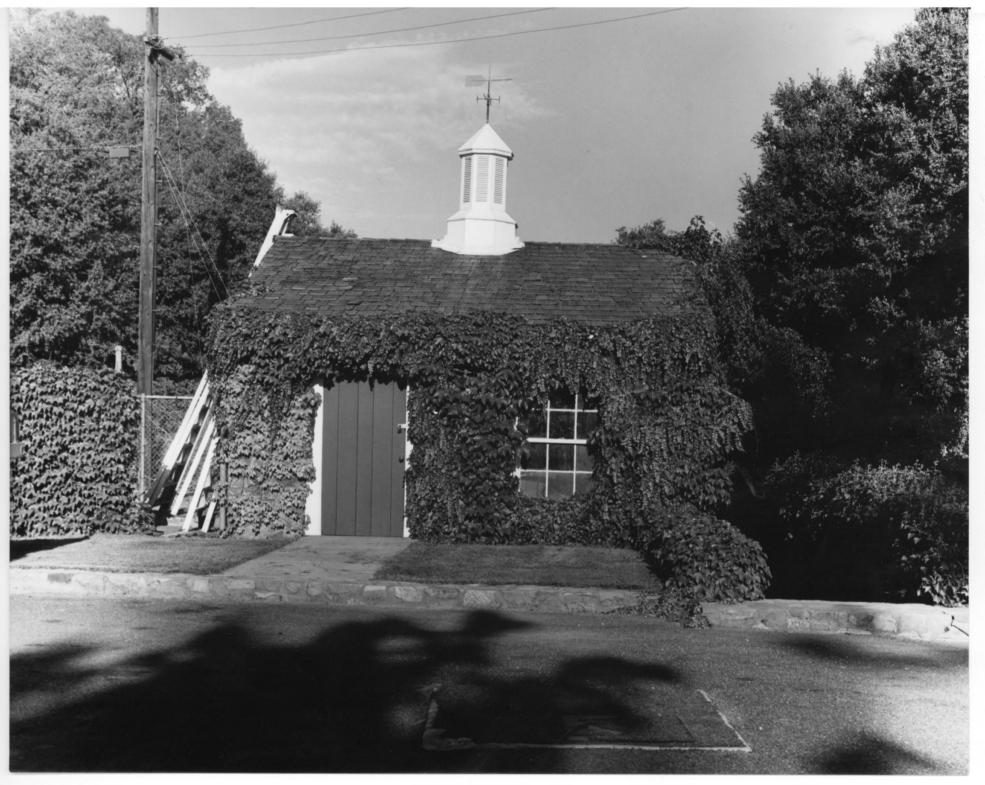

photographer is facing SE

photo #6 of 11

building # 5 on sketch maps.

Institute of Forest Genetics 2480 Carson Road, Placerville El Dorado County, California Photographer: Roger Stutts Date: August 1984 negative in Institute of Forest Genetics files photo is of Pump house