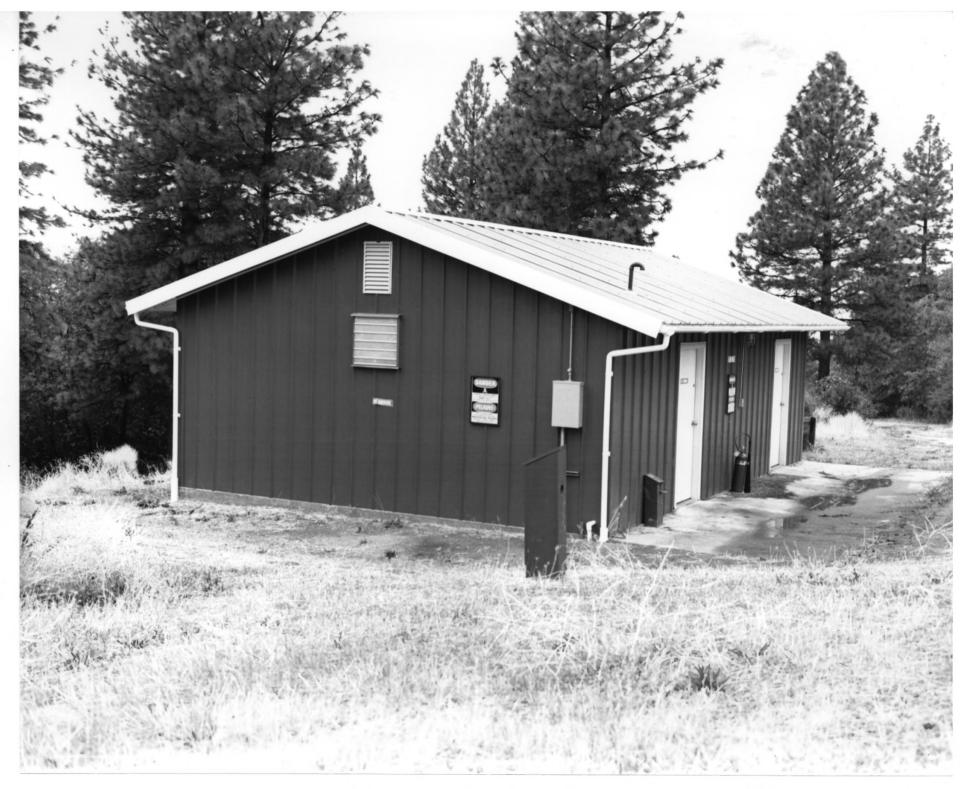

photographer is facing SE

photo #6 of 11

building # 5 on sketch maps.

Institute of Forest Genetics 2480 Carson Road, Placerville El Dorado County, California Photographer: Roger Stutts Date: August 1984 negative in Institute of Forest Genetics files photo is of Pump house