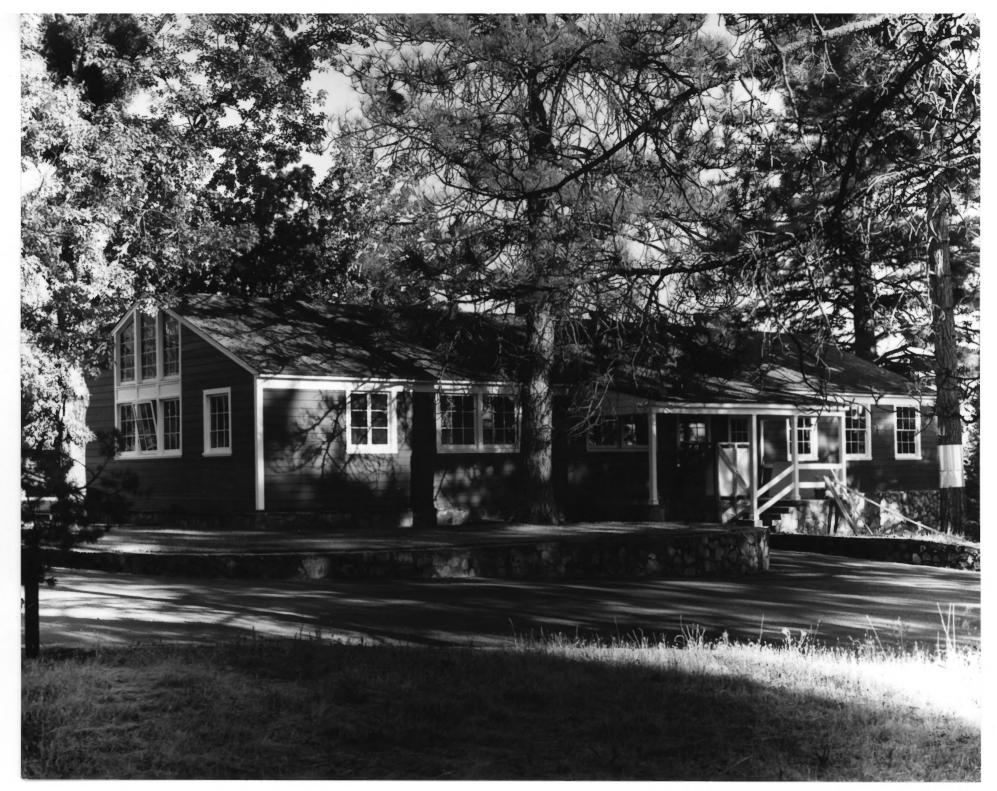

photographer is facing SW

photo #3 of 11

building #2 on sketch maps

Institute of Forest Genetics 2480 Carson Road, Placerville El Dorado County, California Photographer: Rogen Stutts Date: August 1984 negative in Institute of Forest Genetics files photo is of front of Staff house