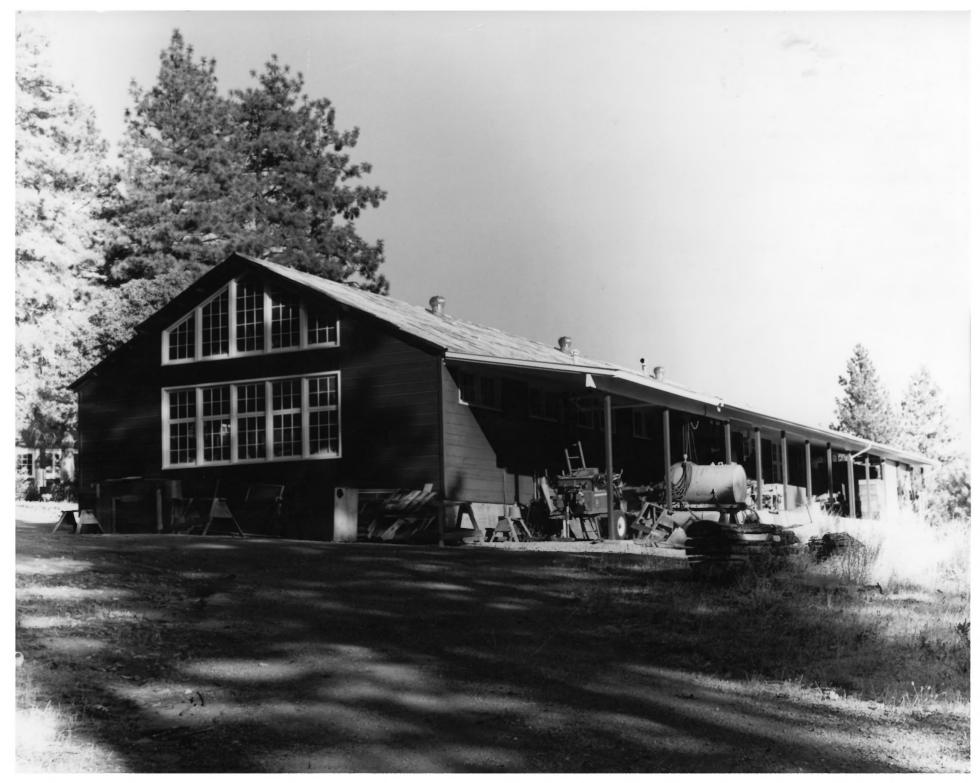

photographer is facing southeast

photo #3 of 5

building # /0 on sketch maps

Institute of Forest Genetics 2480 Carson Road, Placerville El Dorado County, California Photographer: Roger Stutts Date: October 1985 negative in Institute of Forest Genetics files photo is of control storage building

photographer is facing southwest

photo #4 of 5

building #13 on sketch maps

Institute of Forest Genetics 2480 Carson Road, Placerville El Dorado County, California Photographer: Roger Stutts Date: October 1985 negative in Institute of Forest Genetics files photo is of nursery building