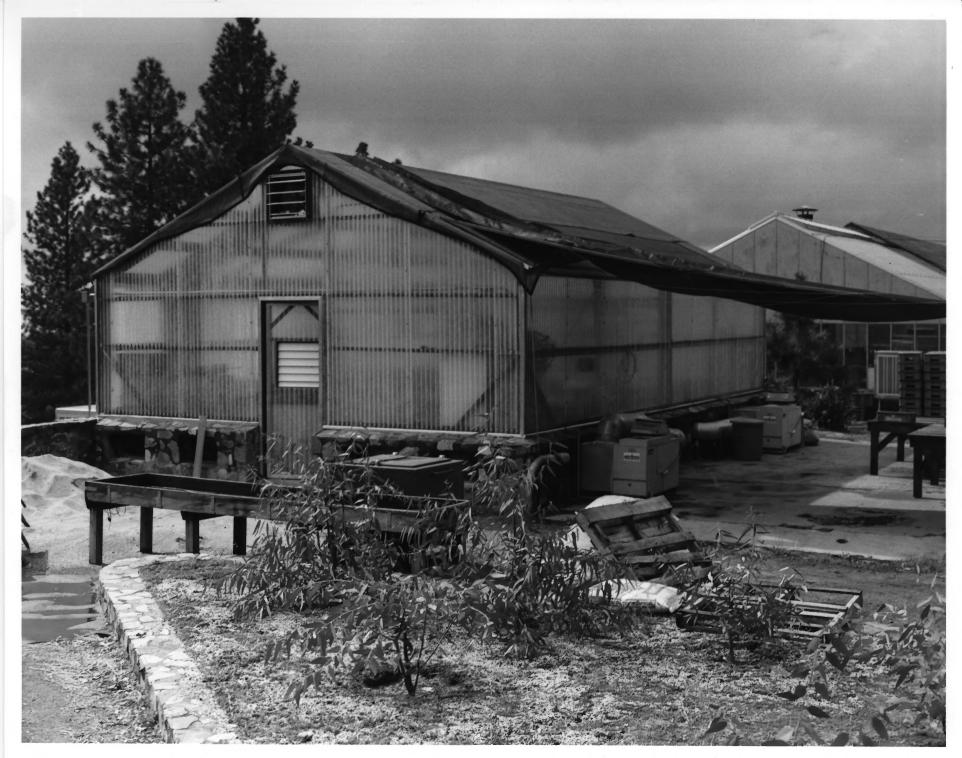

photographer is facing NE photo #11 of 11

building # 6 on sketch maps

Institute of Forest Genetics 2480 Carson Road, Placerville El Dorado County, California Photographer: Roger Stutts Date: October 1985 negative in Institute of Forest Genetics files photo is of greenhouse

photographer is facing southwest

photo # 1 of 5

building #8 on sketch maps

Institute of Forest Genetics 2480 Carson Road, Placerville El Dorado County, California Photographer: Roger Stutts Date: October 1985 negative in Institute of Forest Genetics files photo is of chemical/pesticide storage bldg.