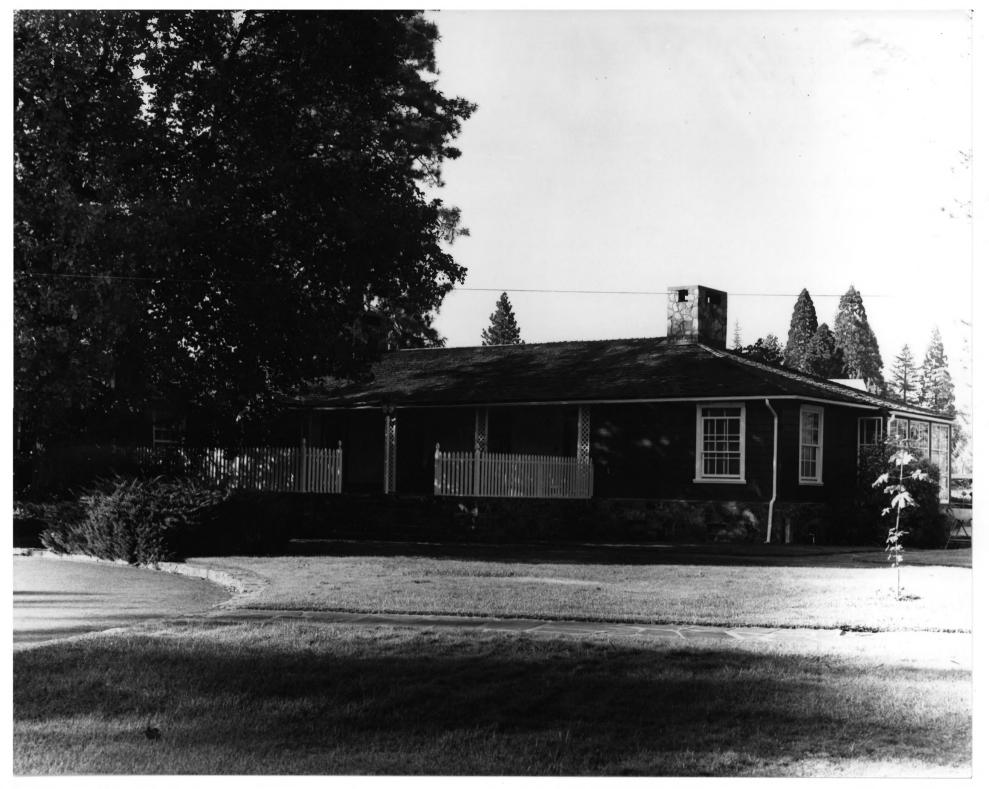

photographer is facing SW

photo #3 of 11

building #2 on sketch maps

Institute of Forest Genetics 2480 Carson Road, Placerville El Dorado County, California Photographer: Rogen Stutts Date: August 1984 negative in Institute of Forest Genetics files photo is of front of Staff house