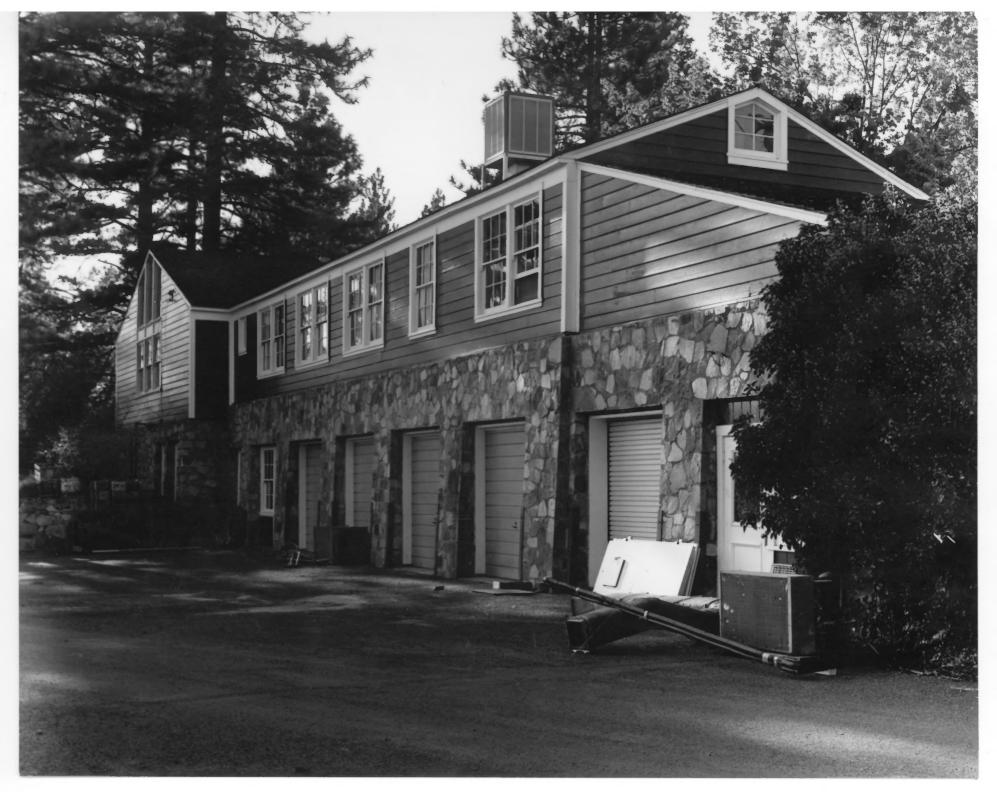

photographer is facing North

photo #10 of 11

building # 2 on sketch maps,

```
Institute of Forest Genetics
2480 Carson Road, Placerville
El Dorado County, California
Photographer: Roger Stutts
Date: August 1984
negative in Institute of Forest Genetics files
photo is of Warehouse/garage
```