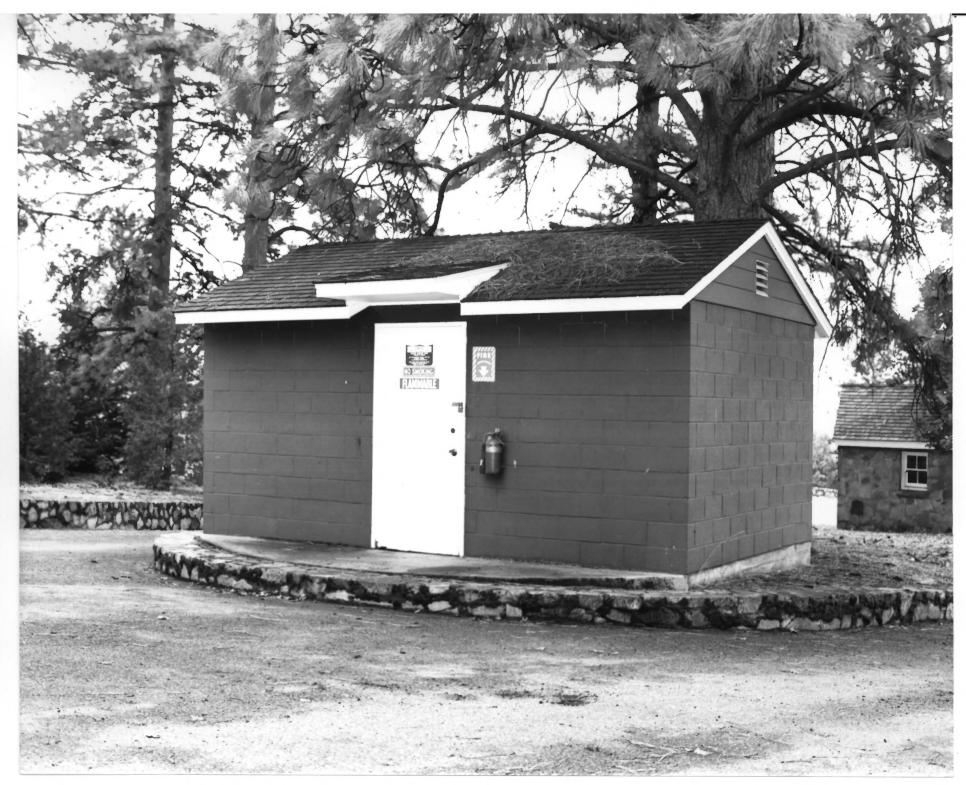

photographer is facing southwest

photo # 1 of 5

building #8 on sketch maps

Institute of Forest Genetics 2480 Carson Road, Placerville El Dorado County, California Photographer: Roger Stutts Date: October 1985 negative in Institute of Forest Genetics files photo is of chemical/pesticide storage bldg.