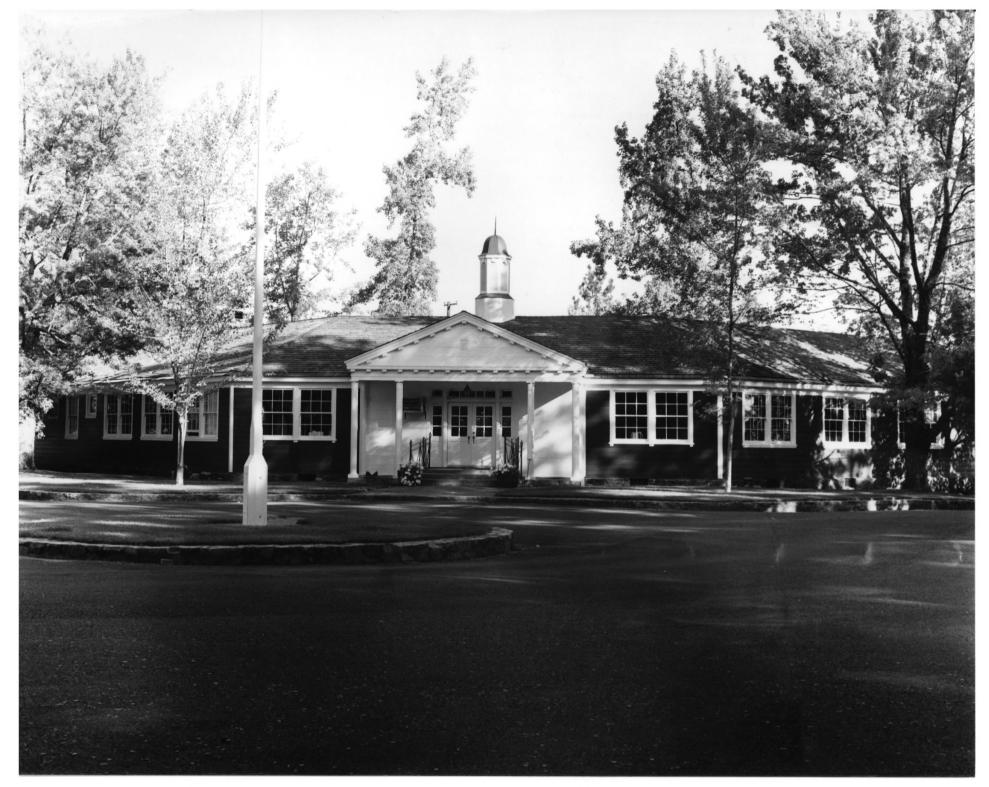

Institute of Forest Genetics 2480 Carson Road, Placerville El Dorado County, California Photographer: Roger Stutts Date: August 1984 negative in Institute of Forest Genetics file: photo is of front of Administrative building

photographer is facing SE

photo #1 of 11

building #1 on sketch maps

```
Institute of Forest Genetics
2480 Carson Road, Placerville
El Dorado County, California
Photographer: Roger Stutts
Date: August 1984
negative in Institute of Forest Genetics files
photo is of back of Administrative building
```