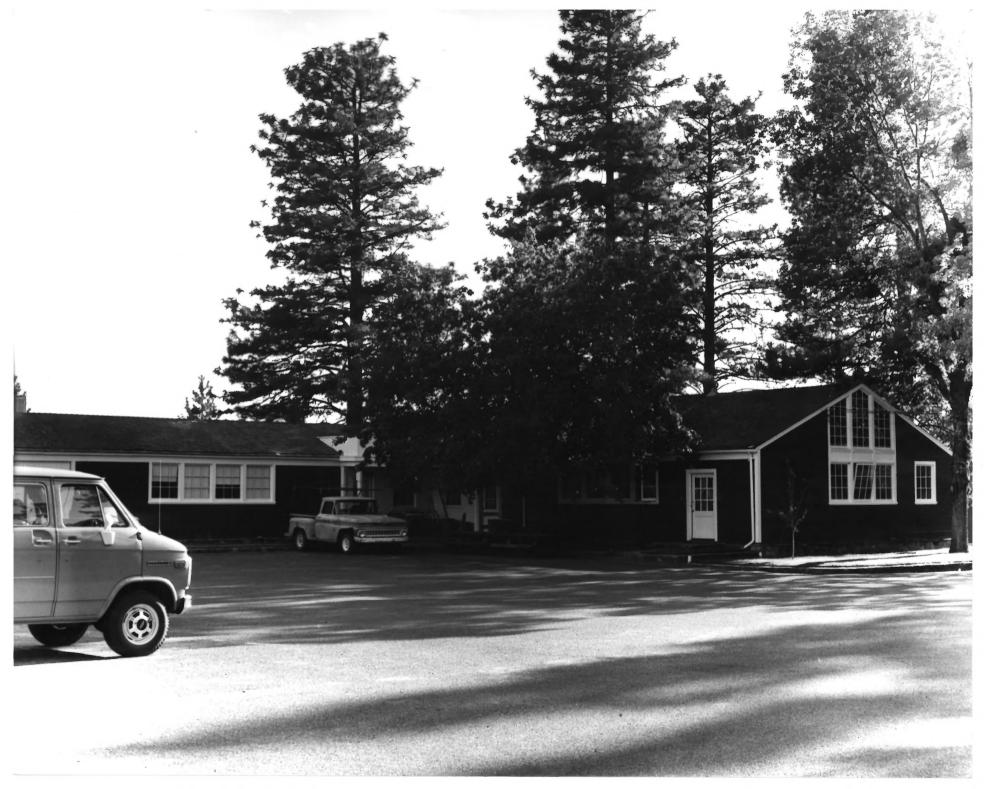

photographer is facing East

```
photo #7 of 11
```

building # 9 on sketch maps

Institute of Forest Genetics 2480 Carson Road, Placerville El Dorado County, California Photographer: Roger Stutts Date: August 1984 negative in Institute of Forest Genetics files photo is of side of Mirov lab & office bldg.

photographer is facing NE

photo #9 of 11

building # 7 on sketch maps

Institute of Forest Genetics 2480 Carson Road, Placerville El Dorado County, California Photographer: Roger Stutts Date: August 1984 negative in Institute of Forest Genetics files photo is of back of Mirov lab & office bldg.