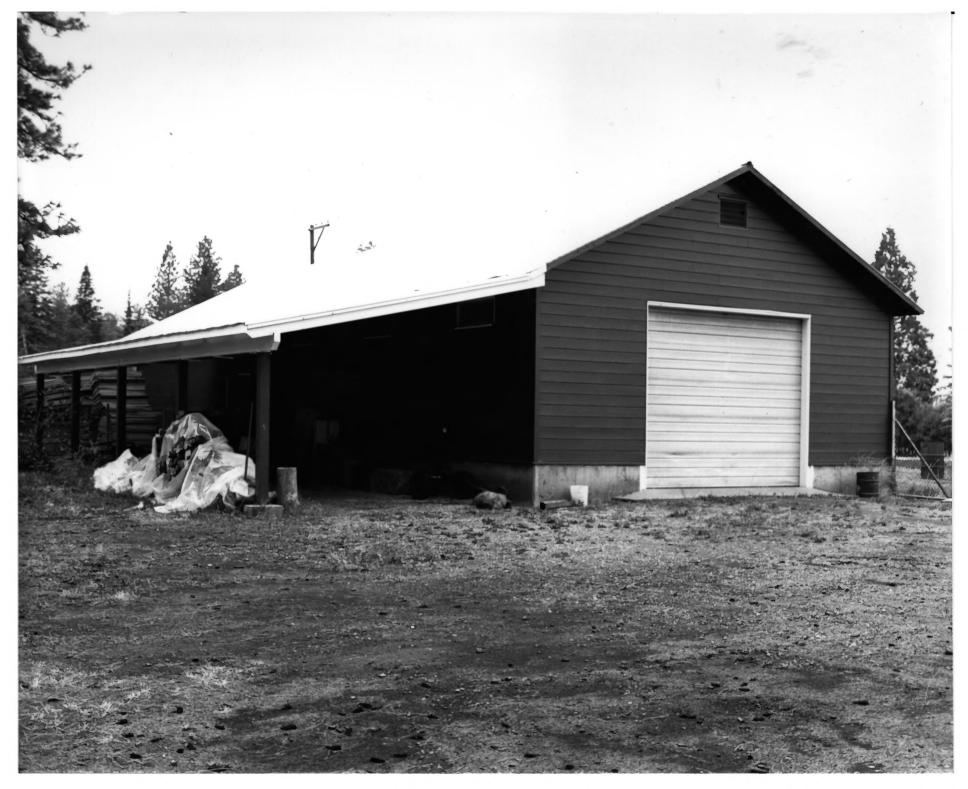

photographer is facing North

photo #10 of 11

building # 2 on sketch maps,

```
Institute of Forest Genetics
2480 Carson Road, Placerville
El Dorado County, California
Photographer: Roger Stutts
Date: August 1984
negative in Institute of Forest Genetics files
photo is of Warehouse/garage
```