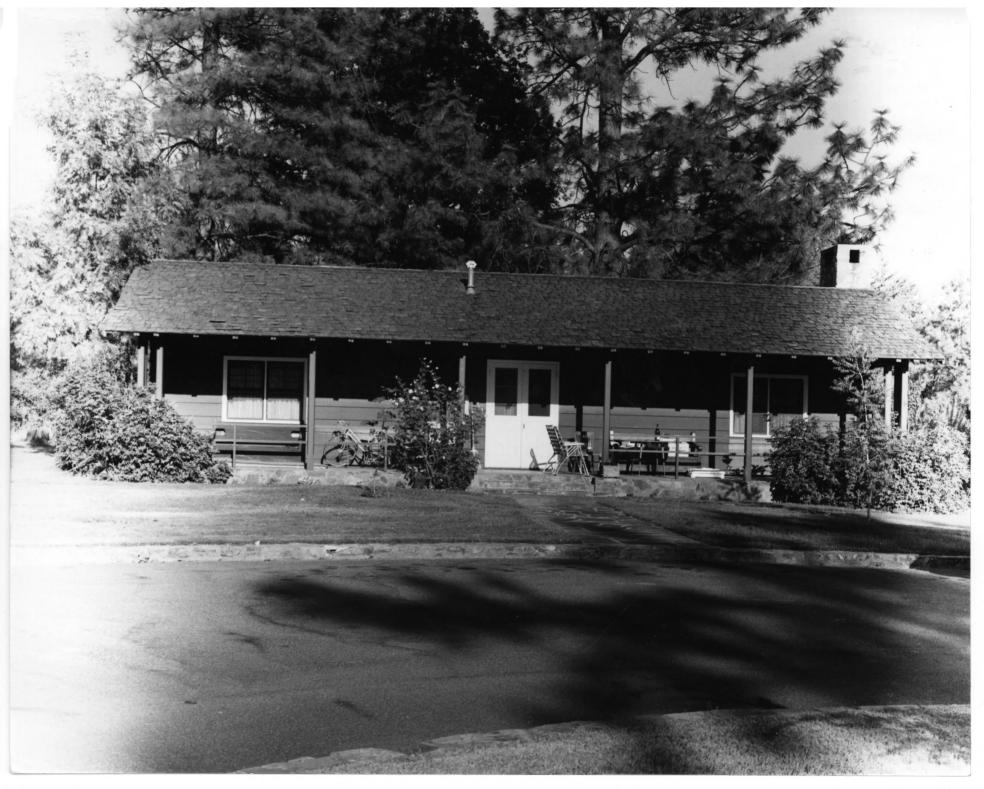

Institute of Forest Genetics 2480 Carson Road, Placerville El Dorado County, California Photographer: Roger Stutts Date: August 1984 negative in Institute of Forest Genetics file: photo is of front of Administrative building

photographer is facing SE

photo #1 of 11

building #1 on sketch maps

```
Institute of Forest Genetics
2480 Carson Road, Placerville
El Dorado County, California
Photographer: Roger Stutts
Date: August 1984
negative in Institute of Forest Genetics files
photo is of back of Administrative building
```