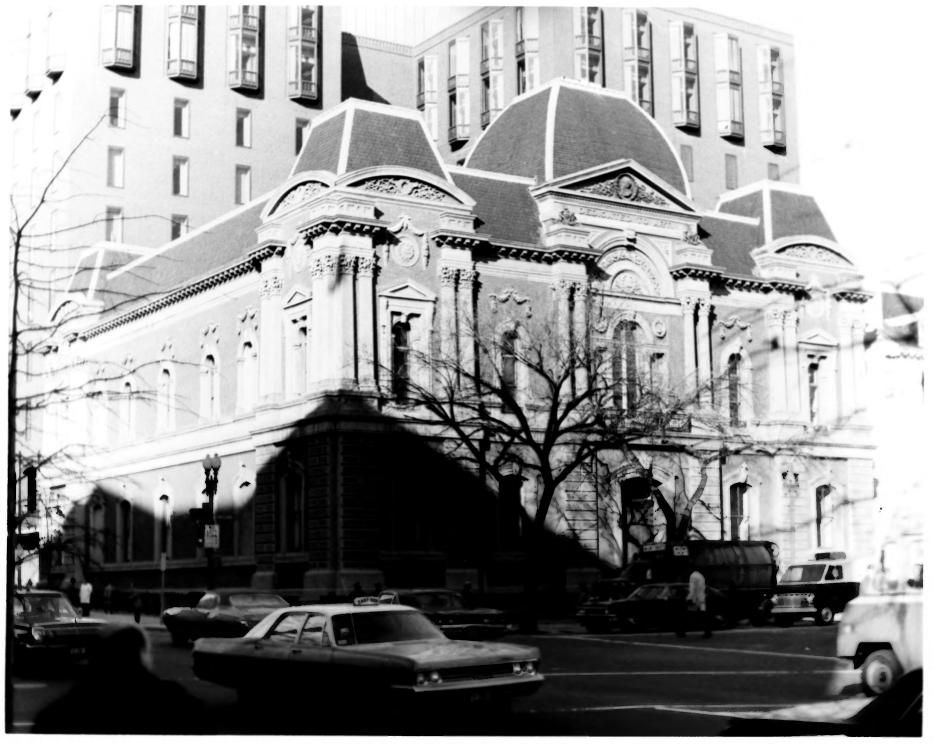

Old Corcoran Art Gallery, Wash., D.C. NPS Photo 1971

Old Corcoran Art Gallery, Washington, D.C.

NPS Photo 1971

|           | UNITED STATES DEPARTMENT OF THE INTERIOR NATIONAL PARK SERVICE  District of Columbia                                |
|-----------|---------------------------------------------------------------------------------------------------------------------|
|           | NATIONAL REGISTER OF HISTORIC PLACES                                                                                |
|           | PROPERTY PHOTOGRAPH FORM                                                                                            |
| ^         | (Type all entries - attach to or enclose with photograph)  (Type 31 entries - attach to or enclose with photograph) |
| Z         | 1. NAME                                                                                                             |
| )         | COMMON: Renwick Museum                                                                                              |
| _         | AND/OR HISTORIC: Corcoran Gallery of Art: U.S. Court of Claims                                                      |
| -         | 2. LOCATION XETTERN                                                                                                 |
| ن         | STREET AND NUMBER:                                                                                                  |
|           | N.E. corner 17th Street and Pennsylvania Avenue, N.W.                                                               |
| $\supset$ | CITY OR TOWN:                                                                                                       |
| ~         | Washington                                                                                                          |
|           | STATE: CODE COUNTY: CODE                                                                                            |
| 2         | District of Columbia 08 District of Columbia 001                                                                    |
| Z         | 3. PHOTO REFERENCE                                                                                                  |
|           | PHOTO CREDIT: Leo J. Schmittel, National Capital Planning Commission                                                |
|           | DATE OF PHOTO: March 1969                                                                                           |
| ш         | NEGATIVE FILED AT: National Capital Planning Commission, 726 Jackson Place, N.W.                                    |
| ш         | Washington, D.C.                                                                                                    |
| 2         | 4. IDENTIFICATION                                                                                                   |
|           | DESCRIBE VIEW, DIRECTION, ETC.                                                                                      |
|           | View of Pennsylvania Avenue front and 17th Street side, taken from S.W.                                             |
|           |                                                                                                                     |
|           |                                                                                                                     |
|           |                                                                                                                     |