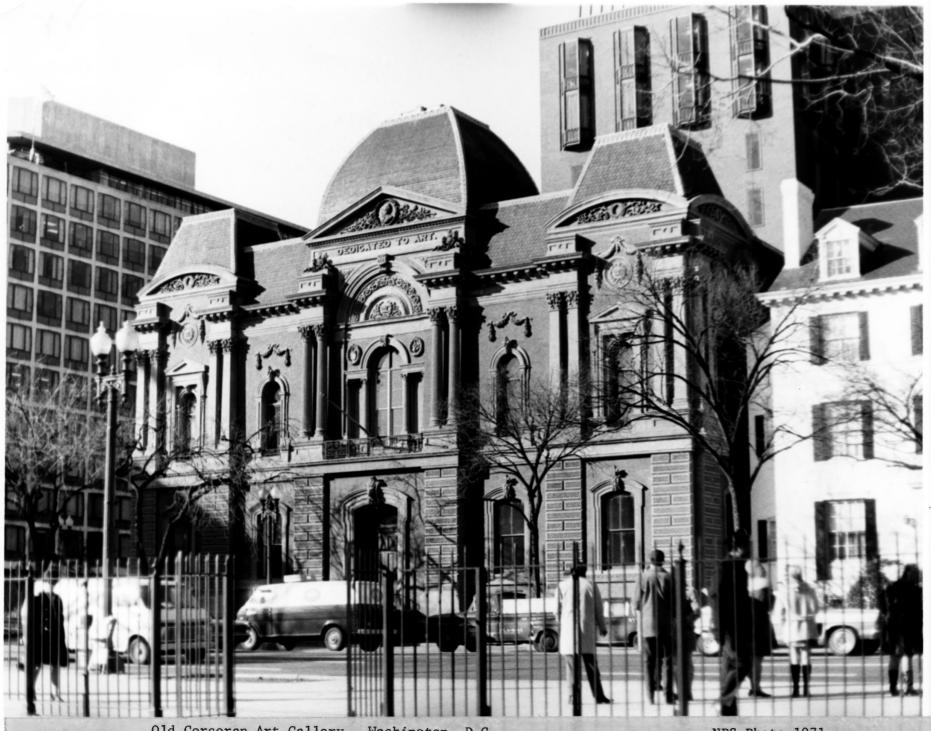

Old Corcoran Art Gallery, Wash., D.C. NPS Photo 1971

Old Corcoran Art Gallery, Washington, D.C.

NPS Photo 1971

|           | UNITED STATES DEPARTMENT OF THE INTERIOR NATIONAL PARK SERVICE  District of Columbia                                |
|-----------|---------------------------------------------------------------------------------------------------------------------|
|           | NATIONAL REGISTER OF HISTORIC PLACES                                                                                |
|           | PROPERTY PHOTOGRAPH FORM                                                                                            |
| ^         | (Type all entries - attach to or enclose with photograph)  (Type 31 entries - attach to or enclose with photograph) |
| Z         | 1. NAME                                                                                                             |
| )         | COMMON: Renwick Museum                                                                                              |
| _         | AND/OR HISTORIC: Corcoran Gallery of Art: U.S. Court of Claims                                                      |
| -         | 2. LOCATION XETTERN                                                                                                 |
| ن         | STREET AND NUMBER:                                                                                                  |
|           | N.E. corner 17th Street and Pennsylvania Avenue, N.W.                                                               |
| $\supset$ | CITY OR TOWN:                                                                                                       |
| ~         | Washington                                                                                                          |
|           | STATE: CODE COUNTY: CODE                                                                                            |
| 2         | District of Columbia 08 District of Columbia 001                                                                    |
| Z         | 3. PHOTO REFERENCE                                                                                                  |
|           | PHOTO CREDIT: Leo J. Schmittel, National Capital Planning Commission                                                |
|           | DATE OF PHOTO: March 1969                                                                                           |
| ш         | NEGATIVE FILED AT: National Capital Planning Commission, 726 Jackson Place, N.W.                                    |
| ш         | Washington, D.C.                                                                                                    |
| 2         | 4. IDENTIFICATION                                                                                                   |
|           | DESCRIBE VIEW, DIRECTION, ETC.                                                                                      |
|           | View of Pennsylvania Avenue front and 17th Street side, taken from S.W.                                             |
|           |                                                                                                                     |
|           |                                                                                                                     |
|           |                                                                                                                     |