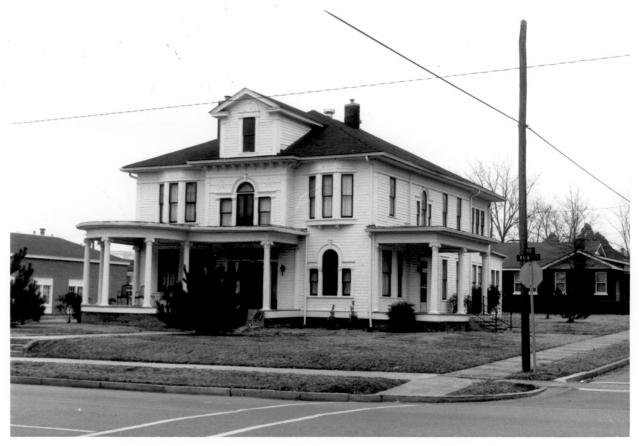

Grenada Multiple Resource Area Grenada, Grenada County, Mississippi Photo by: Thomason and Assoc. Nashville. TN Date: March, 1987 Neg: MS Dept. of Archives and History View: South Main Historic District Wilson House, 433 S. Main St. # 7 of Facing northwest