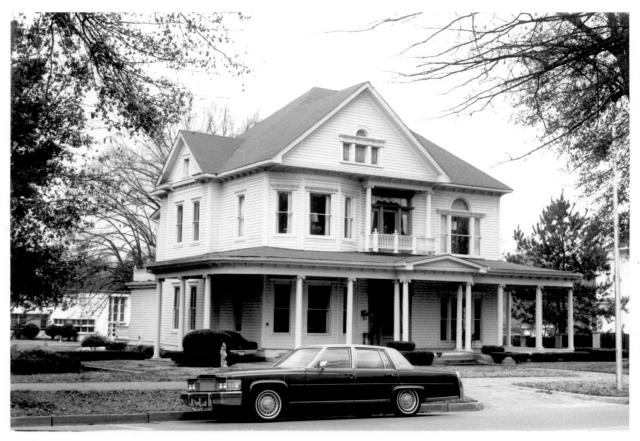

Grenada Multiple Resource Area Grenada, Grenada County, Mississippi Photo by: Thomason and Assoc. Nashville, TN Date: March 1987 Neg: MS Dept. of Archives and History View: South Main Historic District All Saint's Church, 469 S. Main St. Facing northwest