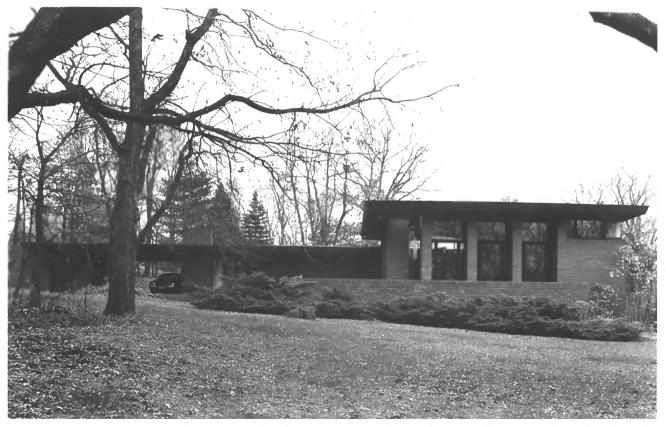

Frank Lloyd Wright Usonian Houses Robert Sunday House Woodfield Road Marshalltown, Iowa Photo No. 18 by Chery Peterson November, 1985 Negative at: BHP. SHSI View of northwest elevation.

Frank Lloyd Wright Usonian Houses Robert Sunday House Woodfield Road Marshalltown, Iowa Photo No. 19 by Chery Peterson; November, 1985 Negative at: BHP, SHSI View of southwest elevation with (1-r) original living room, John Howe-designed dining room addition, original kitchen, and sliding glass doors of Howe-designed family room.