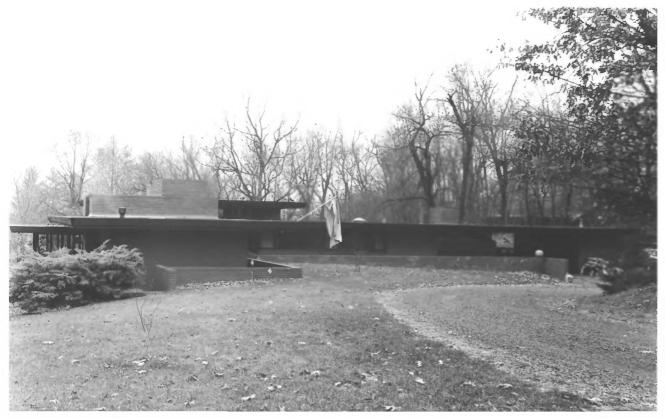

Frank Lloyd Wright Usonian Houses Robert Sunday House Woodfield Road Marshalltown, Iowa Photo No. 16 by Chery Peterson November, 1985 Negative at: BHP, SHSI View of entrance gate - mail box.

Frank Lloyd Wright Usonian Houses Robert Sunday House Woodfield Road Marshalltown, Iowa Photo No. 17 by Chery Peterson; November, 1985 Negative at: BHP, SHSI View toward north with John Howe-designed family room and dining room additions at left.