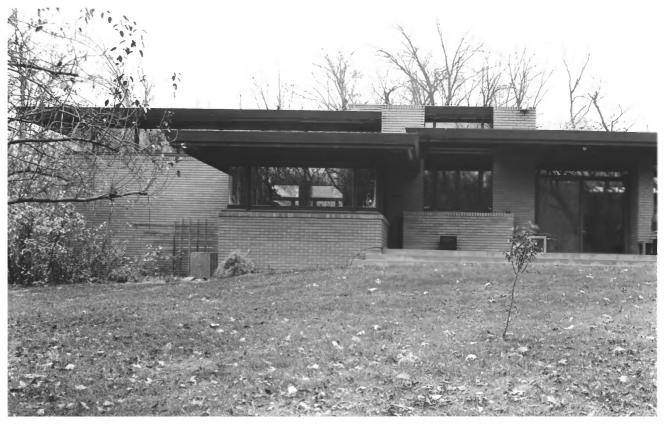

Frank Lloyd Wright Usonian Houses Robert Sunday House Woodfield Road Marshalltown, Iowa Photo No. 18 by Chery Peterson November, 1985 Negative at: BHP. SHSI View of northwest elevation.

Frank Lloyd Wright Usonian Houses Robert Sunday House Woodfield Road Marshalltown, Iowa Photo No. 19 by Chery Peterson; November, 1985 Negative at: BHP, SHSI View of southwest elevation with (1-r) original living room, John Howe-designed dining room addition, original kitchen, and sliding glass doors of Howe-designed family room.