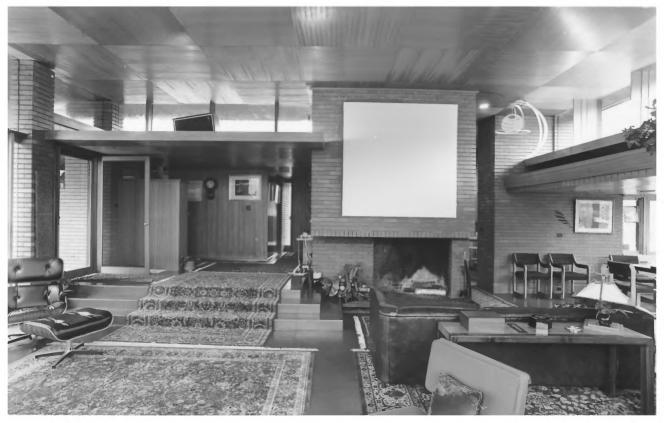

Frank Lloyd Wright Usonian Houses Robert Sunday House Woodfield Road Marshalltown, Iowa Photo No. 20 by Chery Peterson November, 1985 Negative at: BHP, SHSI View of living room interior.