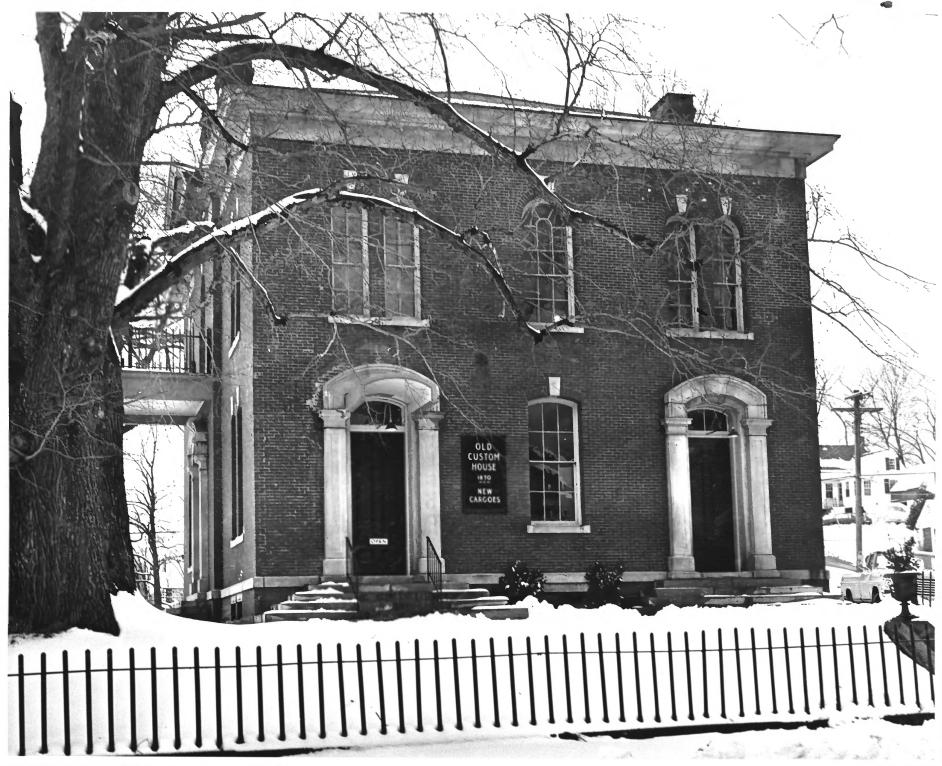

|           | UNITED STATES DEPARTMENT OF THE INTERIOR NATIONAL PARK SERVICE | Maine            |       |
|-----------|----------------------------------------------------------------|------------------|-------|
|           | NATIONAL REGISTER OF HISTORIC PLACES                           | COUNTY           |       |
|           | PROPERTY PHOTOGRAPH FORM                                       | FOR NPS USE ONLY |       |
|           |                                                                | ENTRY NUMBER     | DATE  |
| S         | (Type all entries - attach to or enclose with photograph)      | 70.8.18.0036     | 8/25  |
| Z         | 1. NAME                                                        | •                |       |
| 0         | COMMON: Old Custom House and Post Office AND/OR HISTORIC:      |                  |       |
| _         |                                                                |                  |       |
| -         | 2. LOCATION                                                    |                  |       |
| O         | STREET AND NUMBER:                                             |                  |       |
| $\supset$ | Water Street                                                   | PECA             | (2)   |
| œ         |                                                                | 12 JULIETVEN     | 1     |
| <u></u>   | Wiscasset  STATE: CODE COUNTY:                                 | 13               | CODE  |
| S         | Maine T8                                                       | Lincoln NAZ 1970 | ~ OI5 |
|           | 3. PHOTO REFERENCE                                             | TA MEGIONA       | AT.   |
| Z         | PHOTO CREDIT: State Park and Recreation Commission             |                  |       |
| _         | DATE OF PHOTO: 1970                                            |                  | Y     |
| ш         | NEGATIVE FILED AT: State House - Augusta, Maine .              | 1191             |       |
| ш         |                                                                |                  |       |
|           | 4. IDENTIFICATION                                              |                  |       |
| 0,        | DESCRIBE VIEW, DIRECTION, ETC. Looking North, from             | n Water Street   |       |
|           |                                                                |                  |       |
|           | +                                                              | ,ē               |       |
|           |                                                                |                  |       |
|           |                                                                |                  |       |