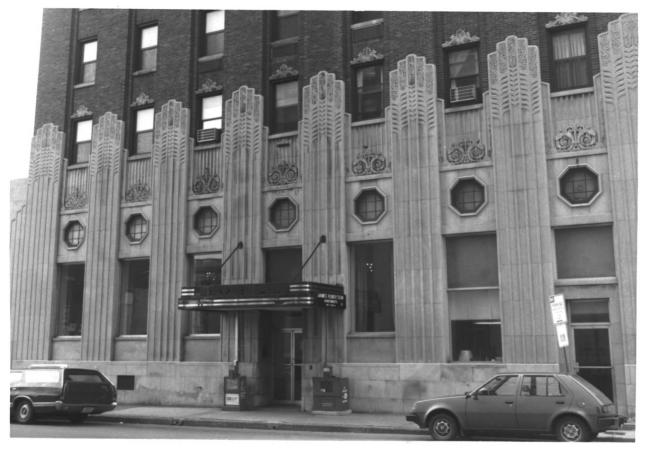

Marr and Holman Buildings in Downtown Nashville (1922-1936) Thematic Resources James Robertson Hotel 118 Seventh Avenue, North Nashville, Davidson County, Tennessee Photo by: Thomason and Associates Date: April 1984 Neq: Thomason and Associates 1700 Hayes St., Suite 202 Nashville, Tennessee 37202 Detail, west (front) elevation, facing east # 3 of 8