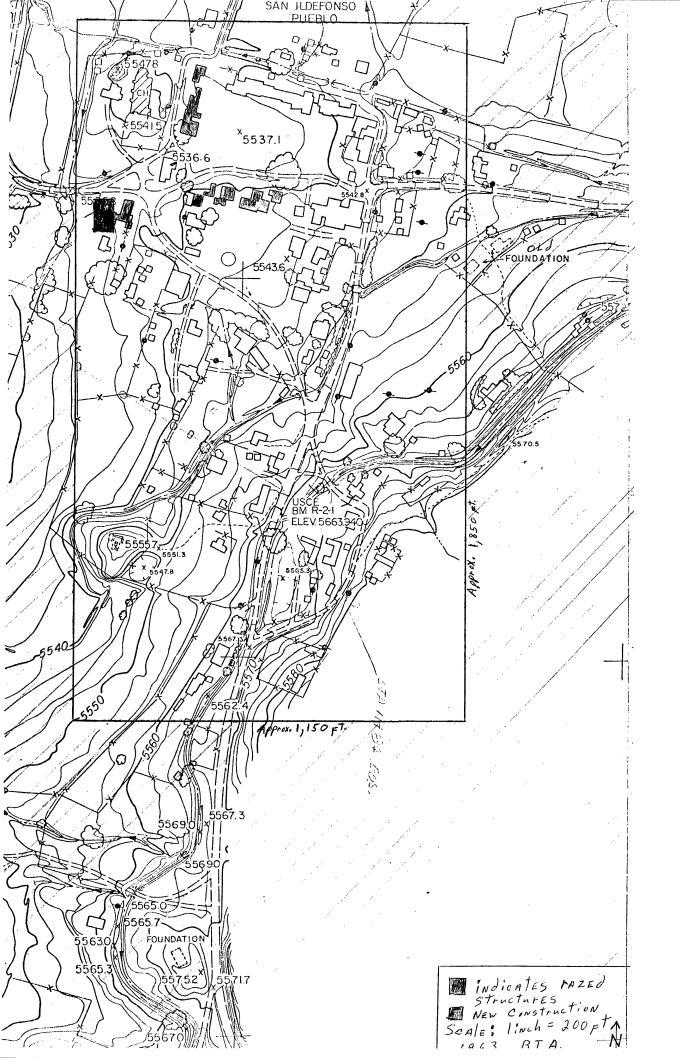

DESCRIBE THE PRESENT AND ORIGINAL (if known) PHYSICAL APPEARANCE

Today, the Pueblo of San Ildefonso is built around one large plaza formerly divided by a line of one-story structures which were razed in the 1960's. A circular ceremonial kiva is located on the south end of the plaza and a two-story rectangular one is situated southwest of it. Built in 1905, an adobe church occupies the site of the 17th century mission located northwest of the village. A number of scattered houses are to the south. The one and two-story adobe houses in the pueblo proper are in excellent condition as is the church.