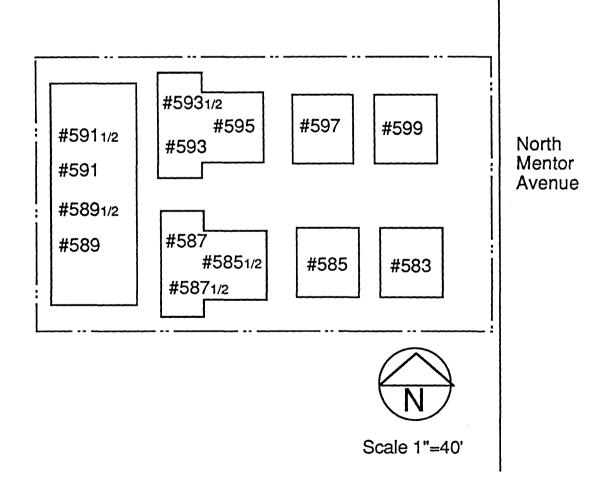

#### NARRATIVE DESCRIPTION

This Spanish Colonial Revival bungalow court, sited on a lot measuring 117 feet wide by 191 feet deep, consists of seven buildings arranged in a "U"-shaped configuration. The rectangular rear structure (20' x 95') is divided into four units. The front four structures (27' x 29') contain a single unit each, while the two middle buildings (29' x 46') contain three units each. The different sizes of the structures and the informal landscaping give this bungalow court the feeling of a small village. Varieties of palm trees, including several Mexican Fan Palms, line the central walkway (marked by an irregular stone path) and shade the individual buildings. The rather lush landscaping helps define the regional character of the court and sets it apart from the surrounding structures.

# National Register of Historic Places Continuation Sheet

Section number 10 Page 1

Mary Louise Court Los Angeles County, California

VERBAL BOUNDARY DESCRIPTION Leighton and Merrill's Sub., Lots 18 and 19.

VERBAL BOUNDARY JUSTIFICATION The norminated property includes the entire parcel historically associated with the bungalow court.