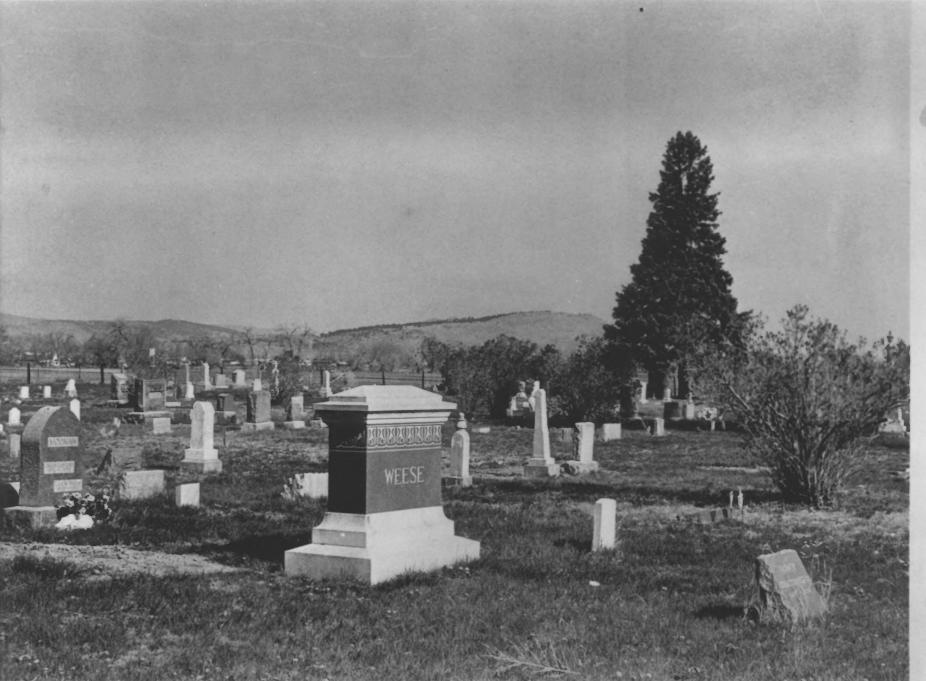

Property Name: Church of the Brethren Location: Vicinity of Hygiene, Colorado Photographer/Date: Lori Hood/September 1983 Negative: 18 Placer Avenue, Longmont, Co Camera View: North Cemetery Parcel Photo No.: 3

Property Name: Church of the Brethren Location: Vicinity of Hygiene, Colorado Photographer/Date: Lori Hood/September 1983 Negative: 18 Placer Avenue, Longmont, Co Camera View: Southern cemetery parcel from Colorado Highway 10 Photo No.: 4