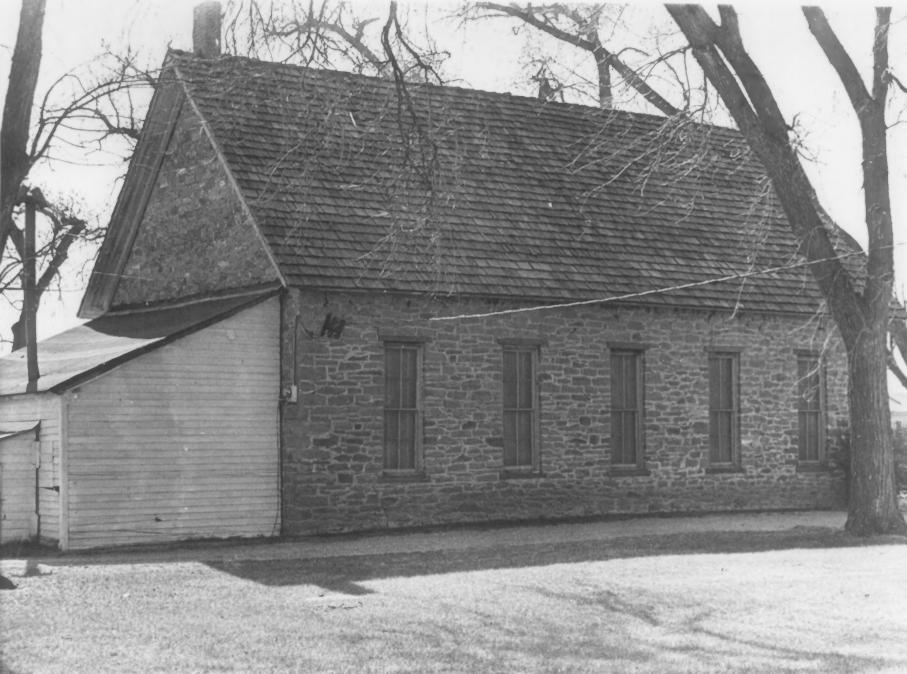

Property Name: Church of the Brethren Location: Vicinity of Hygiene, Colorado Photographer/Date: Lori Hood/September 1983 Negative: 18 Placer Avenue, Longmont, Co Camera View: Looking North from Colorado Highway 10 Photo No.: 1

Property Name: Church of the Brethren Location: Vicinity of Hygiene, Colorado Photographer/Date: Lori Hood/September 1983 Negative: 18 Placer Avenue, Longmont, Colorado Camera View: Main Entry Photo No.: 2

Church of the Brethern Boulder County, CO. Photographer: un Known Locale of Negotive: gen Vanata 8171 Hygiene Ad Longmont CO. Date of Photo: Early 1970's Photo 1 of 6 View looking North from road. Front of Church