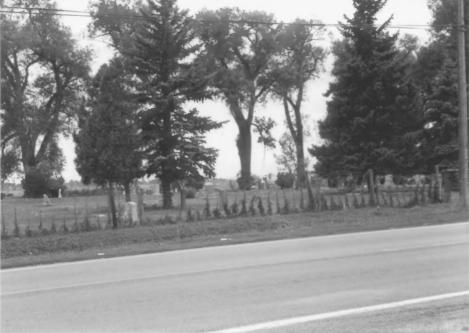

Property Name: Church of the Brethren Location: Vicinity of Hygiene, Colorado Photographer/Date: Lori Hood/September 1983 Negative: 18 Placer Avenue, Longmont, Co Camera View: Southern cemetery parcel from Colorado Highway 10 Photo No.: 4