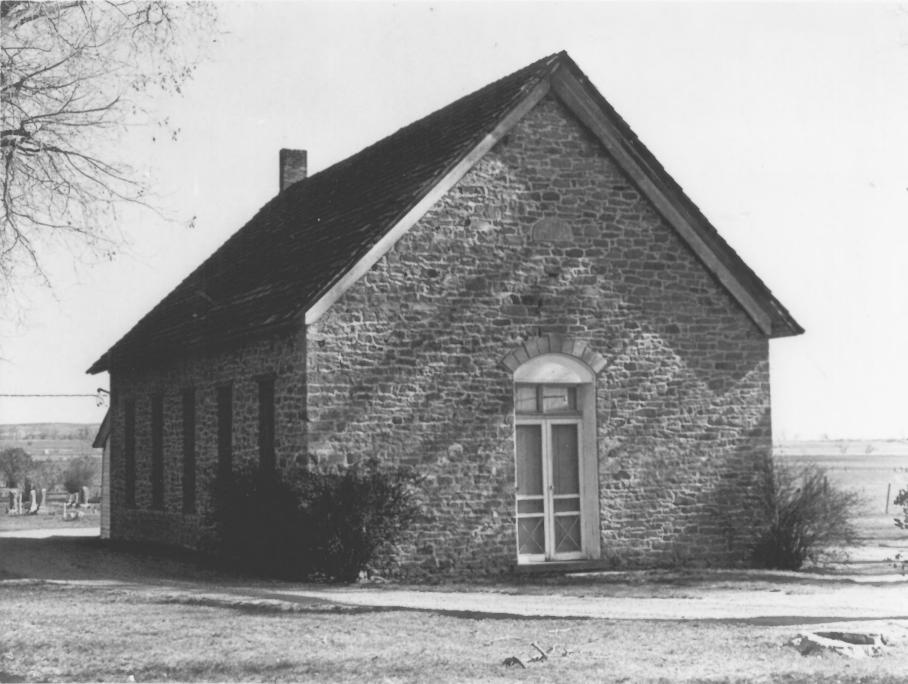

Church of the Brothern Boulder County, CO. Photographer: Unknown Locale of Negative: gen Vanatha 8171 Hygiene Rd. Lorgmont CO... Date of Photo: Early 1970's Photo 4 of 6 View looking Southwest

Church of the Brethern Boulder County, CO. Photographer: Un Known. Locale of Negative: gen Varatha 8171 Hygiene Rd. Longmont CO Date of Photo: Early 1970'S Photo 5 of le View looking Southeast

Church of the Brethern Boulder County, CO. Photographer; Unknown Locale of Negative: Gen Vanatha 8171 Hygiene Rd. Longmont, CO. Date of Photo: Carly 1970's Photo 6 of 6 View looking North west From Back of Church