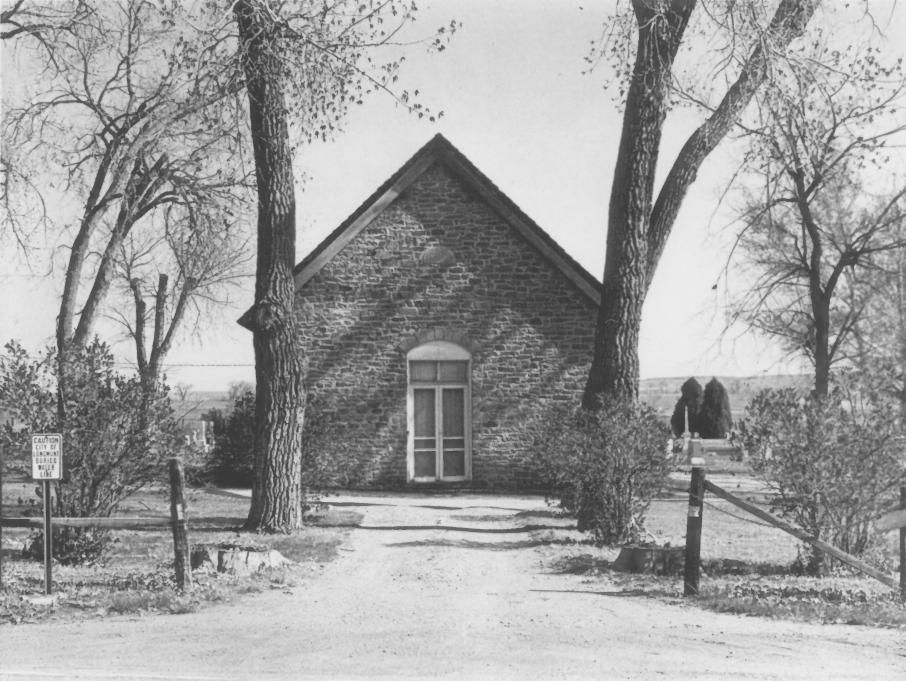

Property Name: Church of the Brethren Location: Vicinity of Hygiene, Colorado Photographer/Date: Lori Hood/September 1983 Negative: 18 Placer Avenue, Longmont, Co Camera View: Looking North from Colorado Highway 10 Photo No.: 1

Property Name: Church of the Brethren Location: Vicinity of Hygiene, Colorado Photographer/Date: Lori Hood/September 1983 Negative: 18 Placer Avenue, Longmont, Colorado Camera View: Main Entry Photo No.: 2

Church of the Brethern Boulder County, CO. Photographer: un Known Locale of Negotive: gen Vanata 8171 Hygiene Ad Longmont CO. Date of Photo: Early 1970's Photo 1 of 6 View looking North from road. Front of Church