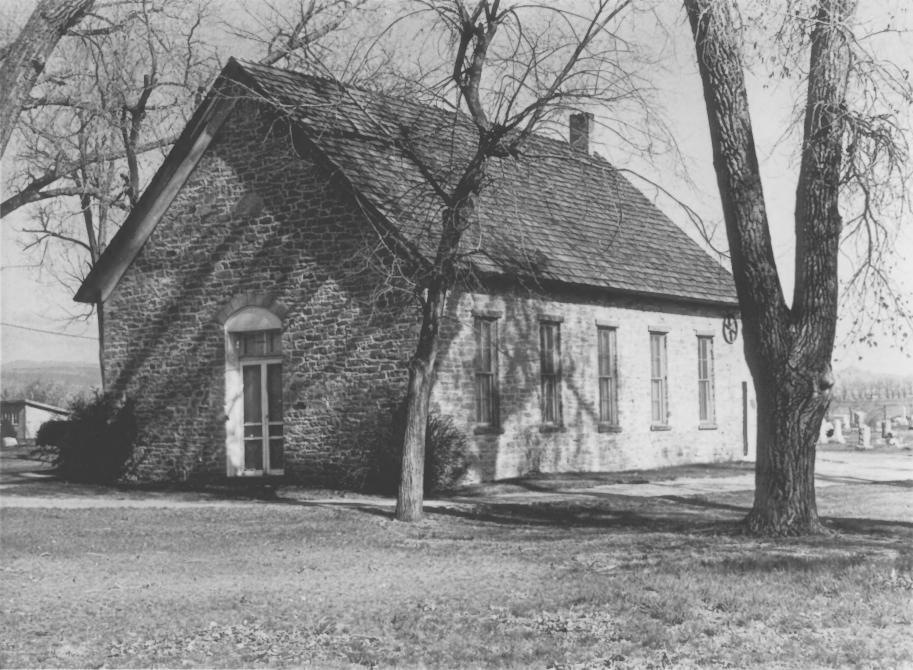

Church of the Brethern Boulder County, Co. Photographer : Unknown Locale of Wegatives: Gen Vanatla BITI Hygiene Rd, Longmont, Co. Date of Photo : Early 1970'S Photo 2 of 6. View looking Northwest

Church of the Brethern Boulder Couvry, Co. Photographer : Unknown Locale of Negetives : Gen Vanatha SITI Hygiene Bd. Longment, Co. Pate of Photo: Early 1770'S Photo 3 of 6 View looking Northeast

Church of the Brothern Boulder County, CO. Photographer: Unknown Locale of Negative: gen Vanatha 8171 Hygiene Rd. Lorgmont CO... Date of Photo: Early 1970's Photo 4 of 6 View looking Southwest

Church of the Brethern Boulder County, CO. Photographer: Un Known. Locale of Negative: gen Varatha 8171 Hygiene Rd. Longmont CO Date of Photo: Early 1970'S Photo 5 of le View looking Southeast