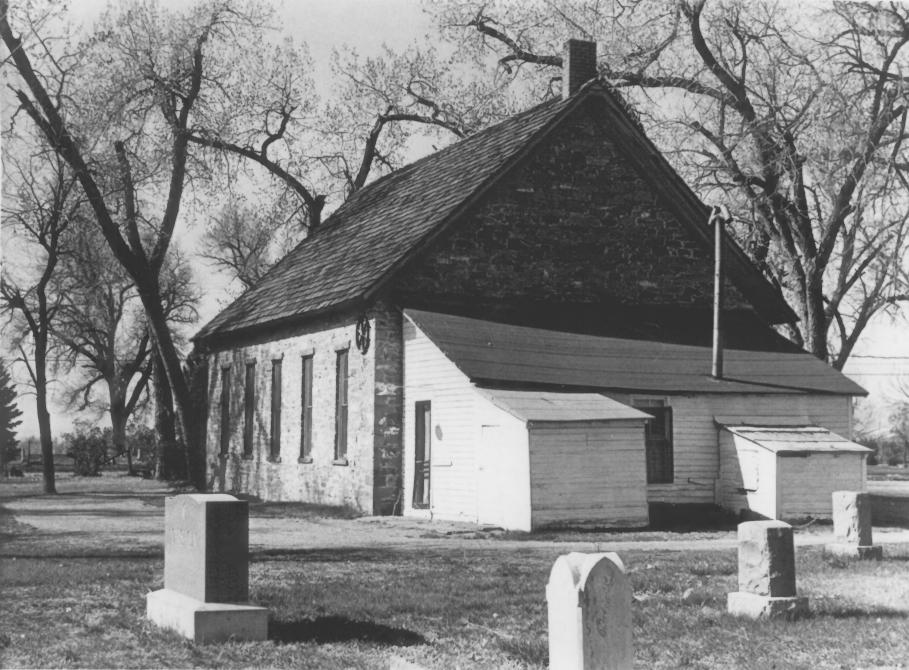

Property Name: Church of the Brethren Location: Vicinity of Hygiene, Colorado Photographer/Date: Lori Hood/September 1983 Negative: 18 Placer Avenue, Longmont, Co Camera View: North Cemetery Parcel Photo No.: 3

Property Name: Church of the Brethren Location: Vicinity of Hygiene, Colorado Photographer/Date: Lori Hood/September 1983 Negative: 18 Placer Avenue, Longmont, Co Camera View: Southern cemetery parcel from Colorado Highway 10 Photo No.: 4