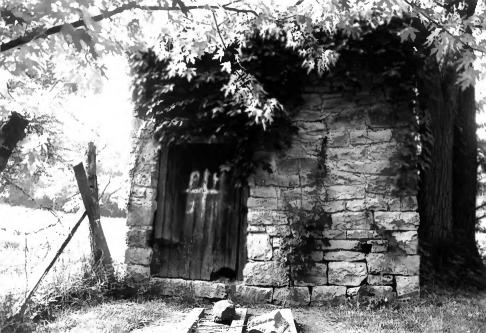

## Hance Hamilton House (HD-13) Multiple Resources of Hardin County, KY Photo by: Catherine Harned Date: 1983 Negative: Kentucky Heritage Council View: South east, north and west facades.

Photo # 4065

Hance Hamilton House - Icehouse (HD113) Multiple Resources of Hardin County, KY Photo by: Catherine Harned Date: 1983 Negative: Kentucky Heritage Council View: North, south facade.