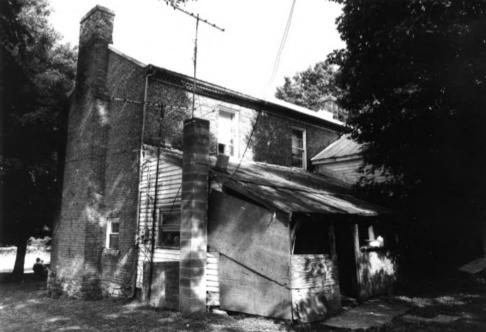

## Hance Hamilton House (HD-13) Multiple Resources of Hardin County, KY Photo by: Catherine Harned Date: 1983 Negative: Kentucky Heritage Council View: South east, north and west facades.

Photo # 4065

Hance Hamilton House - Icehouse (HD113) Multiple Resources of Hardin County, KY Photo by: Catherine Harned Date: 1983 Negative: Kentucky Heritage Council View: North, south facade.

Photo # 5 065