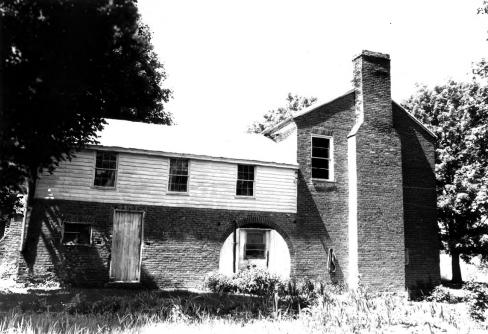

Photo # 2 of 5

Hance Hamilton House (HD-13) Multiple Resources of Hardin County, KY Photo by: Catherine Harned Date: 1983 Negative: Kentucky Heritage Council View: Northeast, south and west facades.

Photo # 3065