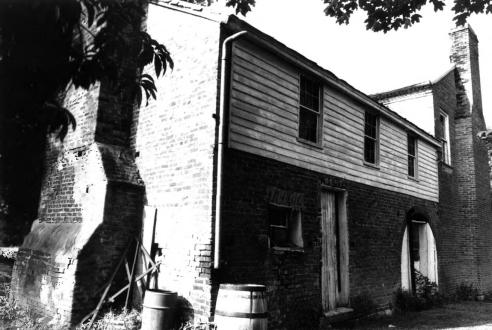

## Hance Hamilton House (HD-13) Multiple Resources of Hardin County, KY Photo by: Catherine Harned Date: 1983 Negative: Kentucky Heritage Council View: South east, north and west facades.

Photo # 4065

Hance Hamilton House - Icehouse (HD113) Multiple Resources of Hardin County, KY Photo by: Catherine Harned Date: 1983 Negative: Kentucky Heritage Council View: North, south facade.