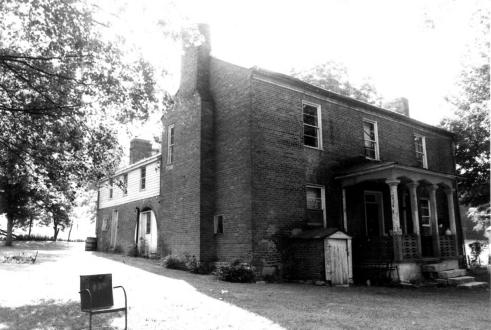

## Hance Hamilton House(HD-13)

- Multiple Resources of Hardin County, KY Photo by: Catherine Harned Date: 1983
- Negative: Kentucky Heritage Council View: west, of east facade

Photo # 1 of 5

Hance Hamilton House(HD-13) Multiple Resources of Hardin County, KY Photo by: Catherine Harned Date: 1983 Negative: Kentucky Heritage Council View: North, of south facade