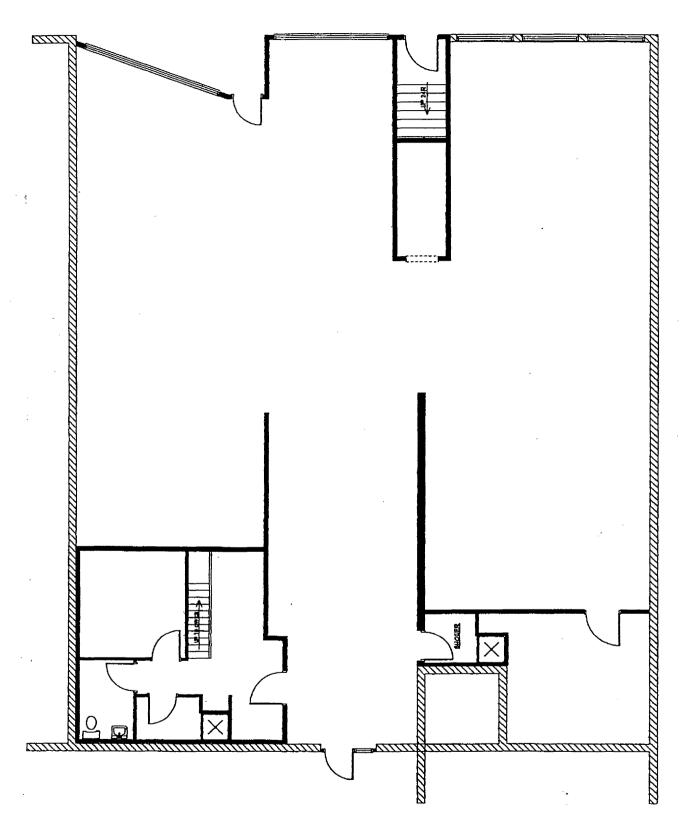

nominate properties for listing or determine eligibility for listing, to list properties, and to amend existing listings. Response to this request is required to obtain a benefit in accordance with the National Historic Preservation Act, as amended (16 U.S.C. 470 et seq.).

Estimated Burden Statement: Public reporting burden for this form is estimated to average 18.1 hours per response including time for reviewing instructions, gathering and maintaining data, and completing and reviewing the form. Direct comments regarding this burden estimate or any aspect of this form to the Chief, Administrative Services Division, National Park Service, P.O. Box 37127, Washington, DC 20013-7127; and the Office of Management and Budget, Paperwork Reductions Projects (1024-0018), Washington, DC 20503.





EXISTING MAIN FLOOR PLAN WILSON, A.K., BUILDING Dallas, Polk County, Oregon



# National Register of Historic Places Continuation Sheet

Section No. PHOTOS Page 10

Wilson, A.K., Building, Dallas, Polk County, OR

### Common Label Information - Photos 3, 5, 10-12:

- 1. Wilson, A.K., Building
- 2. Dallas, Polk County, Oregon
- 3. Photographer: Jacqueline Lawson
- 4. Date: November 1997
- 5. Negative on file w/owner, J. Lawson.

### Common Label Information - Photos 1-2, 4-5, 7-9:

- 1. Wilson, A.K., Building
- 2. Dallas, Polk County, Oregon
- 3. Photographer: Julie Osborne
- 4. Date: June 1998
- 5. Negative on file at Oregon SHPO.

#### Photo No. 1:

6. Southeast elevation of building. Camera facing northwest.

#### Photo No. 2:

6. East elevation of building. Camera facing west.

####