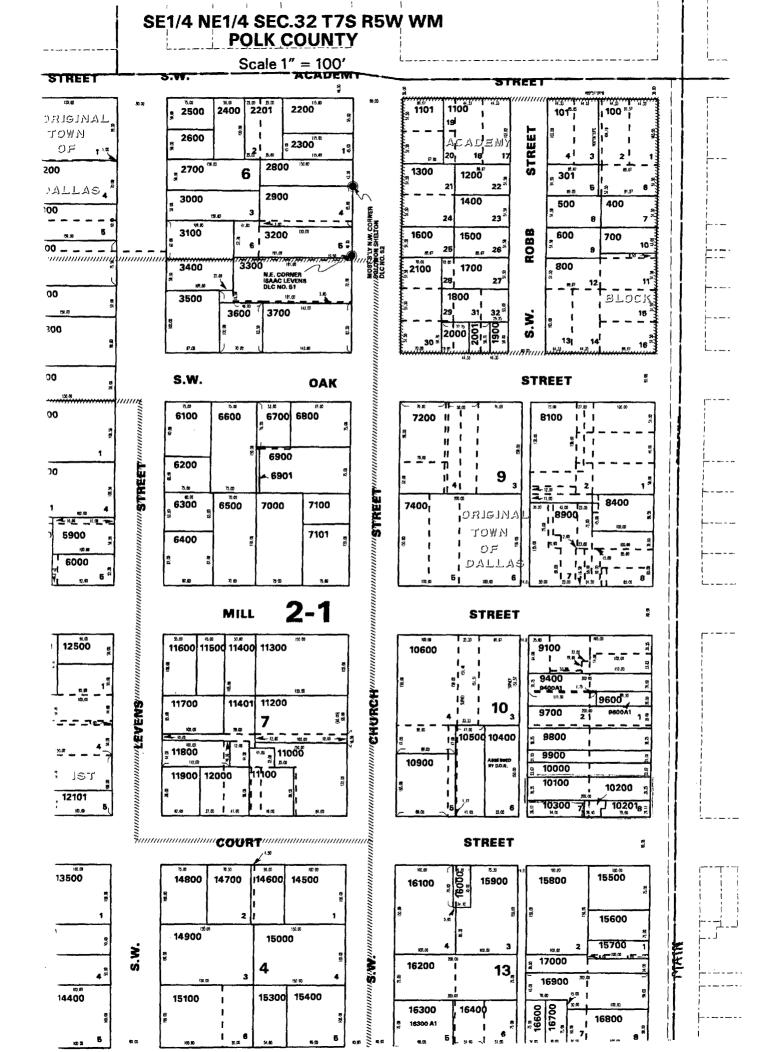

o nominate properties for listing or determine eligibility for listing, to list properties, and to amend existing listings. Response to this request is required to obtain a benefit in accordance with the National Historic Preservation Act, as amended (16 U.S.C. 470 et seq.).

Estimated Burden Statement: Public reporting burden for this form is estimated to average 18.1 hours per response including time for reviewing instructions, gathering and maintaining data, and completing and reviewing the form. Direct comments regarding this burden estimate or any aspect of this form to the Chief, Administrative Services Division, National Park Service, P.O. Box 37127, Washington, DC 20013-7127; and the Office of Management and Budget, Paperwork Reductions Projects (1024-0018), Washington, DC 20503.





EXISTING MAIN FLOOR PLAN WILSON, A.K., BUILDING Dallas, Polk County, Oregon



# National Register of Historic Places Continuation Sheet

Section No. PHOTOS Page 10

Wilson, A.K., Building, Dallas, Polk County, OR

### Common Label Information - Photos 3, 5, 10-12:

- 1. Wilson, A.K., Building
- 2. Dallas, Polk County, Oregon
- 3. Photographer: Jacqueline Lawson
- 4. Date: November 1997
- 5. Negative on file w/owner, J. Lawson.

### Common Label Information - Photos 1-2, 4-5, 7-9:

- 1. Wilson, A.K., Building
- 2. Dallas, Polk County, Oregon
- 3. Photographer: Julie Osborne
- 4. Date: June 1998
- 5. Negative on file at Oregon SHPO.

#### Photo No. 1:

6. Southeast elevation of building. Camera facing northwest.

#### Photo No. 2:

6. East elevation of building. Camera facing west.

###