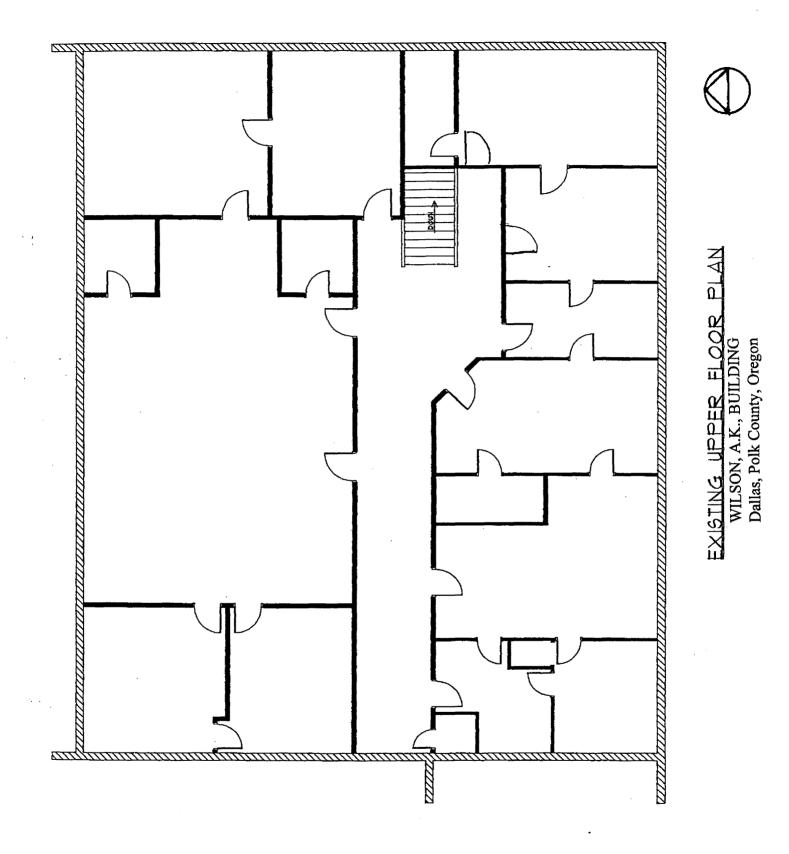

roperties, and to amend existing listings. Response to this request is required to obtain a benefit in accordance with the National Historic Preservation Act, as amended (16 U.S.C. 470 et seq.).

Estimated Burden Statement: Public reporting burden for this form is estimated to average 18.1 hours per response including time for reviewing instructions, gathering and maintaining data, and completing and reviewing the form. Direct comments regarding this burden estimate or any aspect of this form to the Chief, Administrative Services Division, National Park Service, P.O. Box 37127, Washington, DC 20013-7127; and the Office of Management and Budget, Paperwork Reductions Projects (1024-0018), Washington, DC 20503.





EXISTING MAIN FLOOR PLAN WILSON, A.K., BUILDING Dallas, Polk County, Oregon



# National Register of Historic Places Continuation Sheet

Section No. PHOTOS Page 10

Wilson, A.K., Building, Dallas, Polk County, OR

### Common Label Information - Photos 3, 5, 10-12:

- 1. Wilson, A.K., Building
- 2. Dallas, Polk County, Oregon
- 3. Photographer: Jacqueline Lawson
- 4. Date: November 1997
- 5. Negative on file w/owner, J. Lawson.

### Common Label Information - Photos 1-2, 4-5, 7-9:

- 1. Wilson, A.K., Building
- 2. Dallas, Polk County, Oregon
- 3. Photographer: Julie Osborne
- 4. Date: June 1998
- 5. Negative on file at Oregon SHPO.

#### Photo No. 1:

6. Southeast elevation of building. Camera facing northwest.

#### Photo No. 2:

6. East elevation of building. Camera facing west.

#### Photo No. 3:

6. East elevation of building. Camera facing west.

#### Photo No