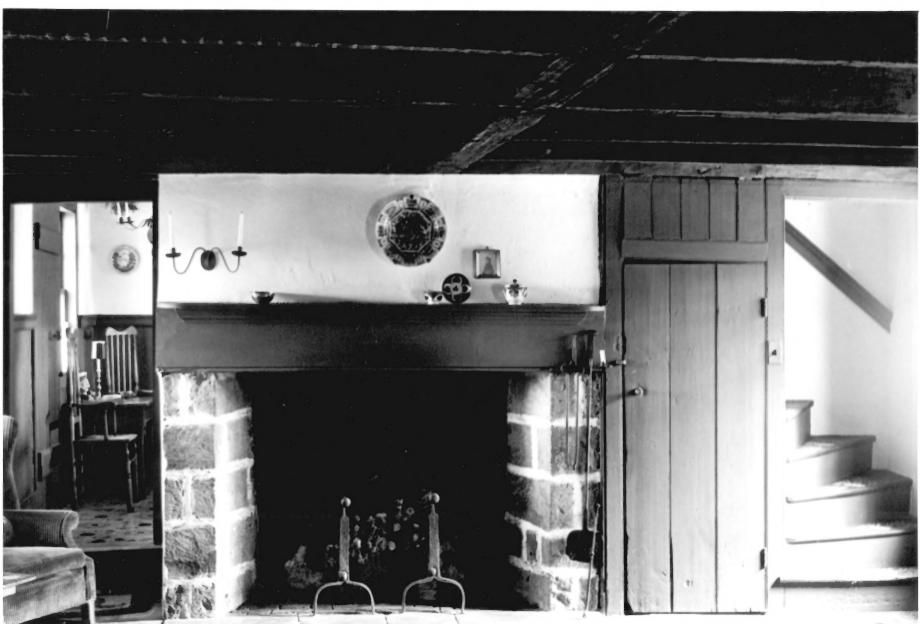

| Form No. 10-3016<br>(7/72) |                                                | UNITED STATES DEPARTMENT OF THE INTERIOR<br>NATIONAL PARK SERVICE                                                                                             |     | New Jersey       |      |  |
|----------------------------|------------------------------------------------|---------------------------------------------------------------------------------------------------------------------------------------------------------------|-----|------------------|------|--|
|                            |                                                | NATIONAL REGISTER OF HISTORIC PLACES                                                                                                                          |     | Hunterdon        |      |  |
|                            | PROPERTY PHOTOGRAPH FORM                       |                                                                                                                                                               |     | FOR NPS USE ONLY |      |  |
| S                          |                                                | (Type all entries - attach to or enclose with photograph)                                                                                                     |     | ENTRY NUMBER     | DATE |  |
| Z                          | Z I. NAME                                      |                                                                                                                                                               |     |                  |      |  |
| 0                          | co                                             | MMON: Mechlin's Corner Tavern                                                                                                                                 | 761 |                  |      |  |
| —                          | AN                                             | AND/OR HISTORIC: Peter Mechling's Tavern                                                                                                                      |     |                  |      |  |
| F                          | 700000000000000000000000000000000000000        | LOCATION                                                                                                                                                      |     |                  |      |  |
| υ                          | STI                                            | STREET AND NUMBER:                                                                                                                                            |     |                  |      |  |
|                            |                                                | County Routes 42 & 579                                                                                                                                        |     |                  |      |  |
| R                          |                                                | Union Township                                                                                                                                                |     |                  |      |  |
| F                          | Union Township<br>STATE: CODE COUNTY: REGISTE. |                                                                                                                                                               |     |                  | CODE |  |
| S                          | 517                                            | New Jersey                                                                                                                                                    |     | terdon           | 019  |  |
| z                          | 3. PHC                                         | PHOTO REFERENCE                                                                                                                                               |     |                  |      |  |
| ~                          |                                                | PHOTO CREDIT: Clarence Brasch, owner                                                                                                                          |     |                  |      |  |
|                            | DA                                             | DATE OF PHOTO: Summer, 1973                                                                                                                                   |     |                  |      |  |
| ш                          | NE                                             | NEGATIVE FILED AT: C. Brasch, Box 238A, R.D. #1, Pittstown, NJ                                                                                                |     |                  |      |  |
| ш                          |                                                |                                                                                                                                                               |     |                  |      |  |
| S                          | 50000000000000000000000000000000000000         | IDENTIFICATION                                                                                                                                                |     |                  |      |  |
|                            | DE                                             | DESCRIBE VIEW, DIRECTION, ETC.                                                                                                                                |     |                  |      |  |
|                            |                                                | View of front facade of house. The front porch, which is presently dismanteled for repairs, will soon be reattached.<br>Camera facing north. $#2 of 2 pretes$ |     |                  |      |  |