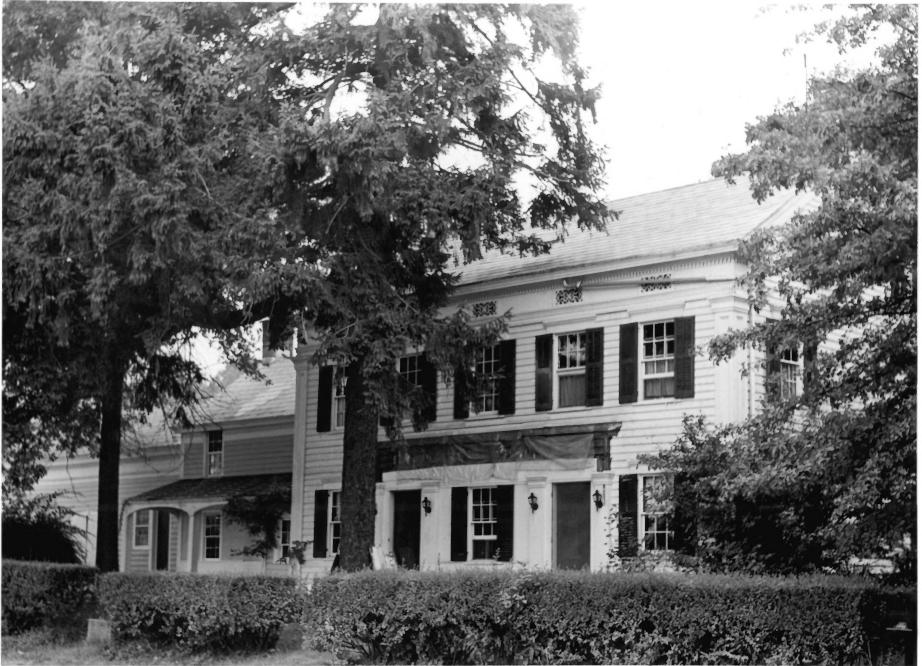

| Form No. 10-3016<br>(7/72) |                                                | UNITED STATES DEPARTMENT OF THE INTERIOR<br>NATIONAL PARK SERVICE                                                                                             |     | New Jersey       |      |  |
|----------------------------|------------------------------------------------|---------------------------------------------------------------------------------------------------------------------------------------------------------------|-----|------------------|------|--|
|                            |                                                | NATIONAL REGISTER OF HISTORIC PLACES                                                                                                                          |     | Hunterdon        |      |  |
|                            | PROPERTY PHOTOGRAPH FORM                       |                                                                                                                                                               |     | FOR NPS USE ONLY |      |  |
| S                          |                                                | (Type all entries - attach to or enclose with photograph)                                                                                                     |     | ENTRY NUMBER     | DATE |  |
| Z                          | Z I. NAME                                      |                                                                                                                                                               |     |                  |      |  |
| 0                          | co                                             | MMON: Mechlin's Corner Tavern                                                                                                                                 | 761 |                  |      |  |
| —                          | AN                                             | AND/OR HISTORIC: Peter Mechling's Tavern                                                                                                                      |     |                  |      |  |
| F                          | 700000000000000000000000000000000000000        | LOCATION                                                                                                                                                      |     |                  |      |  |
| υ                          | STI                                            | STREET AND NUMBER:                                                                                                                                            |     |                  |      |  |
|                            |                                                | County Routes 42 & 579                                                                                                                                        |     |                  |      |  |
| R                          |                                                | Union Township                                                                                                                                                |     |                  |      |  |
| F                          | Union Township<br>STATE: CODE COUNTY: REGISTE. |                                                                                                                                                               |     |                  | CODE |  |
| S                          | 517                                            | New Jersey                                                                                                                                                    |     | terdon           | 019  |  |
| z                          | 3. PHC                                         | PHOTO REFERENCE                                                                                                                                               |     |                  |      |  |
| ~                          |                                                | PHOTO CREDIT: Clarence Brasch, owner                                                                                                                          |     |                  |      |  |
|                            | DA                                             | DATE OF PHOTO: Summer, 1973                                                                                                                                   |     |                  |      |  |
| ш                          | NE                                             | NEGATIVE FILED AT: C. Brasch, Box 238A, R.D. #1, Pittstown, NJ                                                                                                |     |                  |      |  |
| ш                          |                                                |                                                                                                                                                               |     |                  |      |  |
| S                          | 50000000000000000000000000000000000000         | IDENTIFICATION                                                                                                                                                |     |                  |      |  |
|                            | DE                                             | DESCRIBE VIEW, DIRECTION, ETC.                                                                                                                                |     |                  |      |  |
|                            |                                                | View of front facade of house. The front porch, which is presently dismanteled for repairs, will soon be reattached.<br>Camera facing north. $#2 of 2 pretes$ |     |                  |      |  |