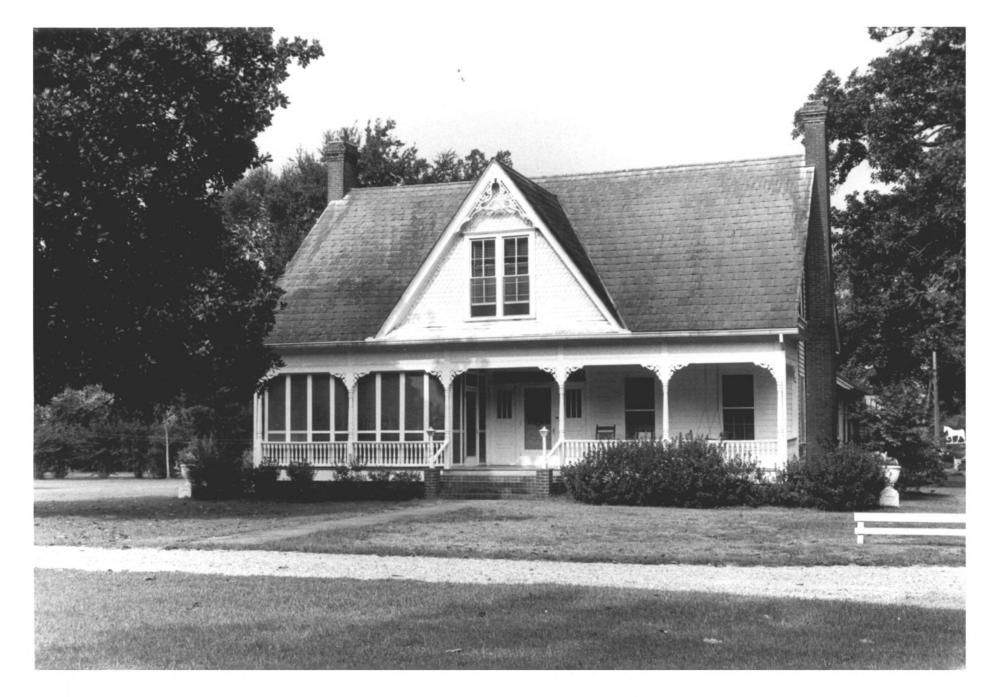

## Exterior Elevation:

Misterfeldt House on Misterfeldt Home Place 1101 Old Highway 49 South, front elevation, view to west Richland, Rankin County, Mississippi Mississippi Department of Archives and History Lester Spell, Jr. August 1986

Photo 1 of 3