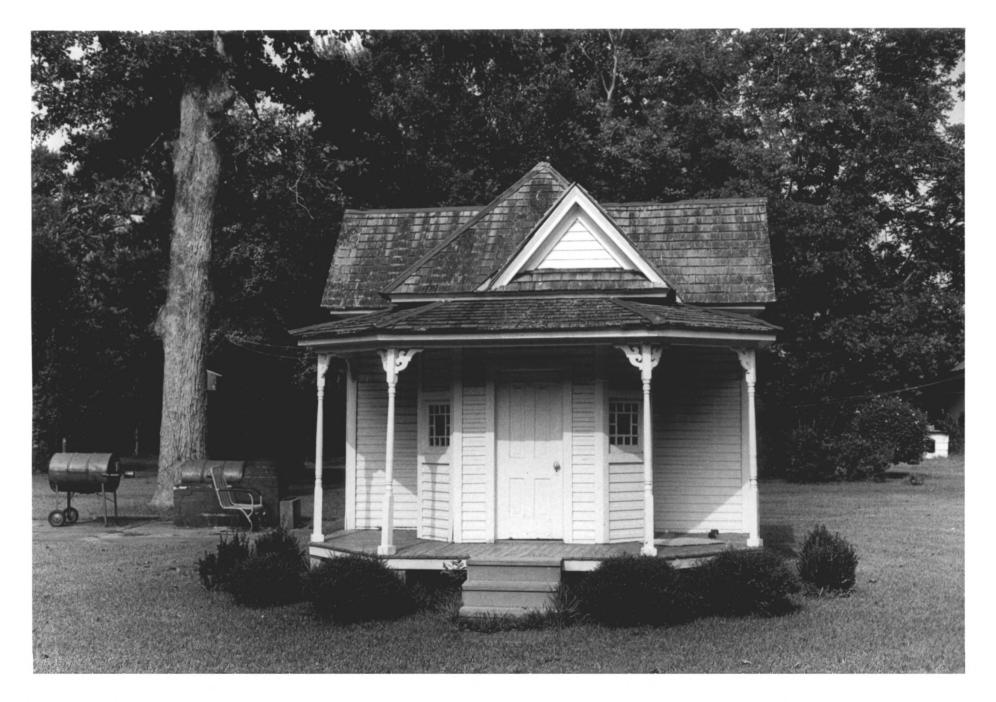

## Exterior Elevation

Photo 2 of 3

The Playhouse on the Misterfeldt Home Place 1101 Old Highway 49 South, front elevation, view to west Richland, Rankin County, Mississippi Mississippi Department of Archives and History Lester Spell, Jr. August, 1986