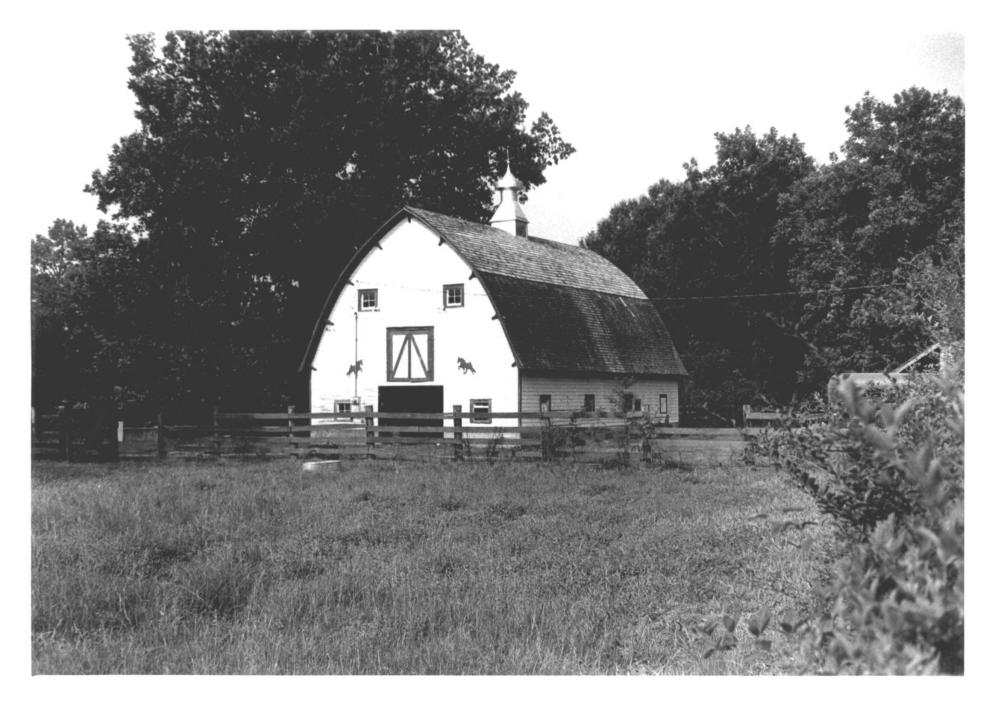

## Exterior Elevation:

Photo 3 of 3

The Barn on the Misterfeldt Home Place 1101 old Highway 49 South, front elevation, view to west Richland, Rankin County, Mississippi Mississippi Department of Archives and History Lester Spell, Jr. August 1986