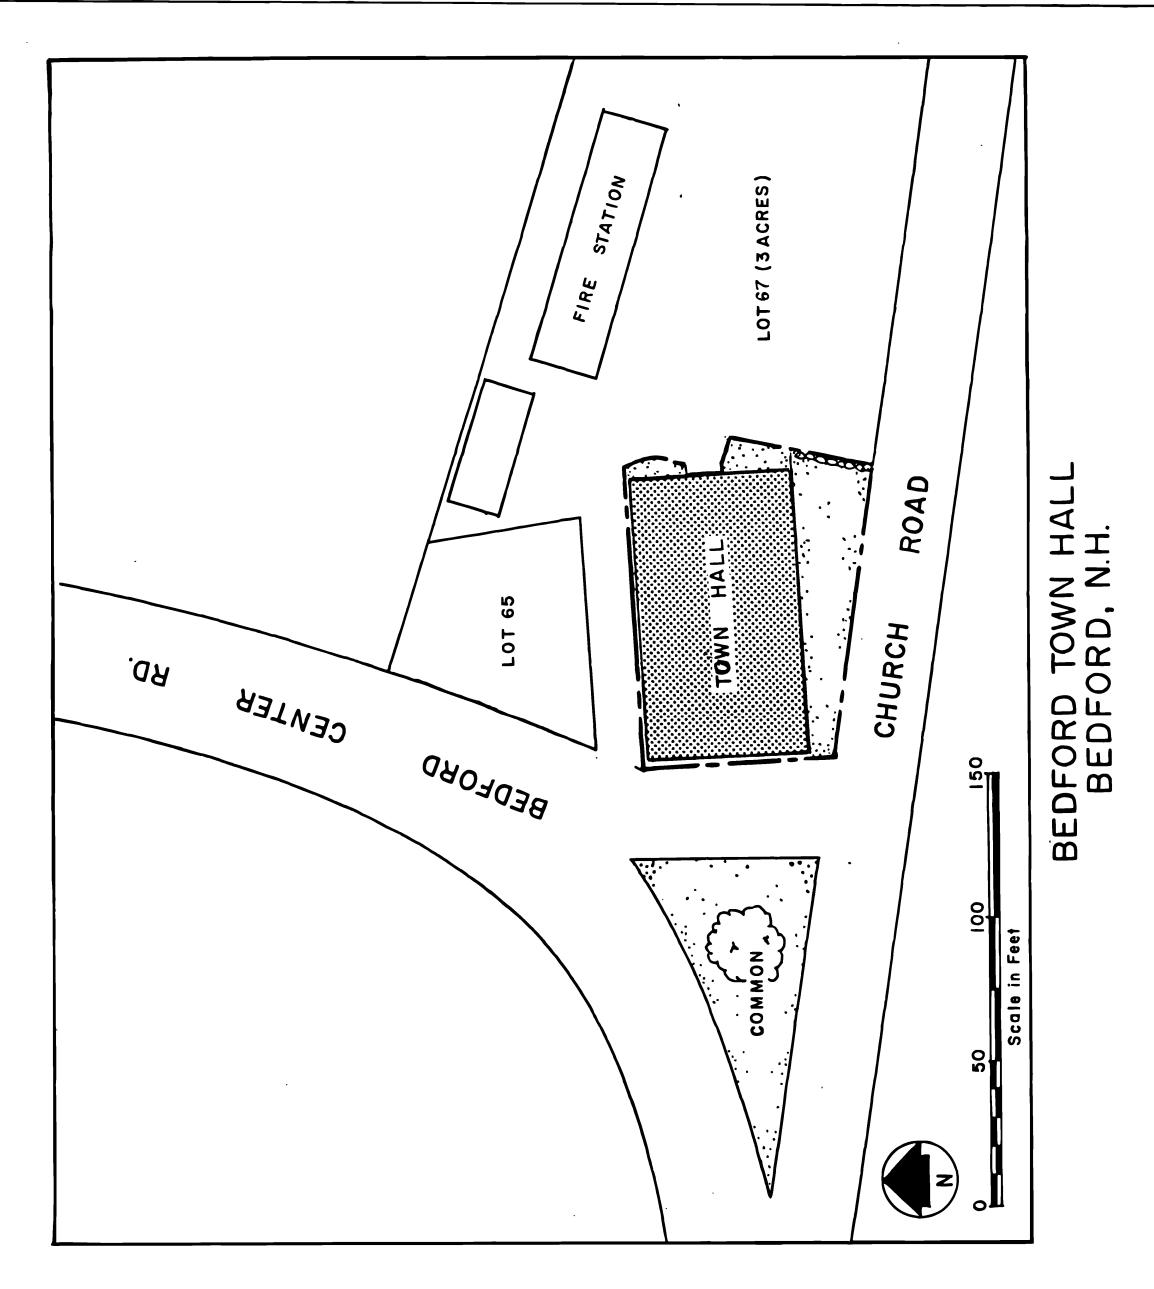

Describe the present and original (if known) physical appearance

Built in 1910, the Bedford Town Hall is  $2\frac{1}{2}$  story clapboarded structure with attic and basement, resting on a granite foundation and measuring approximately 95 feet long, 53 feet wide and 57 feet high. Facing westward, the building is oriented with its pedimented front bordering Bedford Center Road and its long elevation along Church Road, separated by a narrow strip of lawn which slopes toward the road. A paved drive extends along the north elevation, leading from the Bedford Center Road to the fire station located at the rear of the structure.

The rear elevation, its gable end adorned by cornice returns and a denticulated cornice, measures five bays across. The exposed basement level features a large double sliding door to accommodate the storage of fire trucks and other town property and is flanked on each side by a single rectangular

Continuation sheet 1 Item number 7 Page 2

doublehung window with 8/2 lights. Five windows of the same configuration light the first floor while single windows are located in the first and last bays on the second and third floors. A single window is centered in the gable. A granite retaining wall demarcates the boundary between the lawn south of the Town Hall and the asphalt area of the fire station to the east.

The area surrounding the Town Hall has historically been the heart of town since the siting of the first town house in 1755. Facing the Presbyterian church (1832) in the distance, the Town Hall stands at one end of the small triangular shaped common which features a spruce tree and geraniums, dedicated as a living memorial to local servicemen of World War II. Also located on the common is a World War I anti-aircraft gun with a plaque on which the names of the veterans are inscribed. The other buildings which skirt the common were predominantly built between the late 18th and mid 19th centuries and include residences and the town library and are sited on generous lawns with substantial trees.