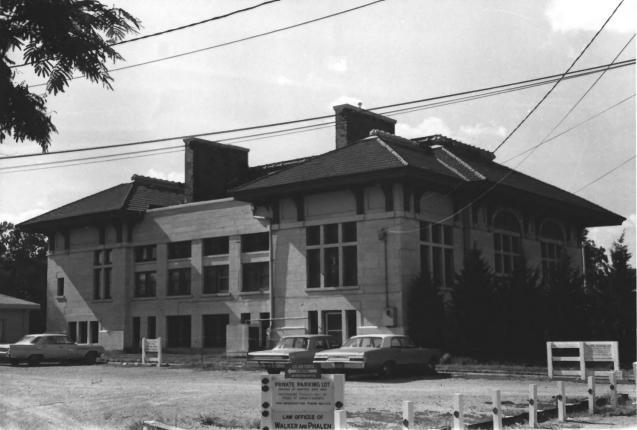

## CRAWFORD COUNTY

Public Library NOV 9 1977
Pittsburg, Kansas
Don Henderson Aug. 5, 1970
Kansas State Historical Society
View of the south and east facades
from the southeast

7 F DEC 9 1971

CRAWFORD COUNTY