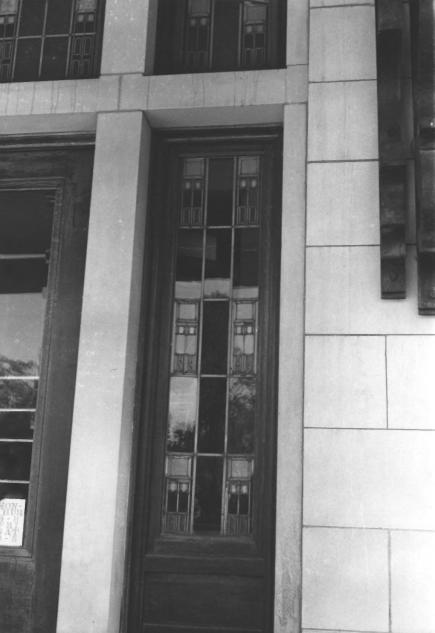

### CRAWFORD COUNTY

Public Library NOV 9 1977
Pittsburg, Kansas
Don Henderson Aug. 5, 1970
Kansas State Historical Society
Detailof the front entry, sidelight
from the north

No. 404 DEC 9 1976