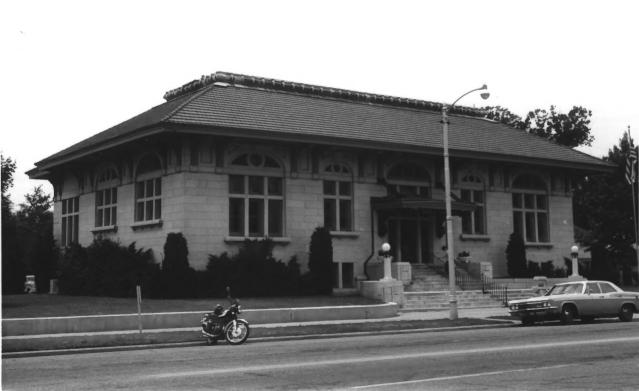

### CRAWFORD COUNTY

Public Library NOV 9 1977
Pittsburg, Kansas
K.S.H.S. Staff 1972
Kansas State Historical Society
View of the north and east facades
from the northeast

No. 1 94 DEC 9 1976

PROPERTY OF THE NATIONAL REGISTER