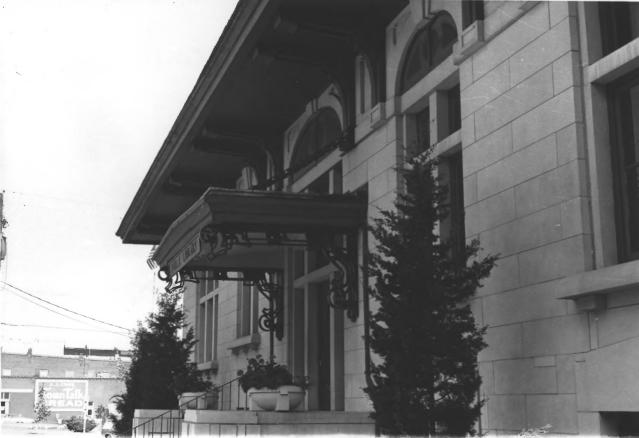

Public Library NOV 9 1977
Pittsburg, Kansas
Don Henderson Aug. 5, 1970
Kansas State Historical Society
Detail of the front entry porch
from the West
No. 3 A 4 DEC 9 1976

PROPERTY OF THE NATIONAL REGISTER