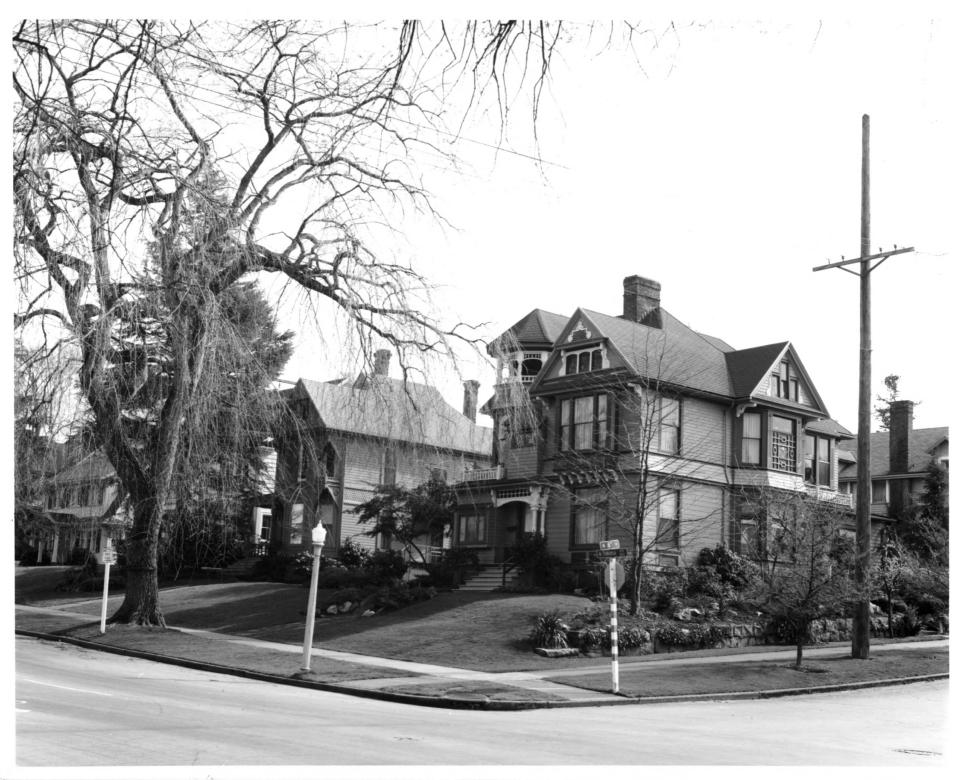

Tacoma, Washington Jake Thomas April, 1976 Washington State Parks and Recreation Comm.

Stadium-Seminary District

1 of 1621

Streetscape including early Queen Anne cottages (1889-1890) at intersection of No. 6th St. and Yakima Avenue No.