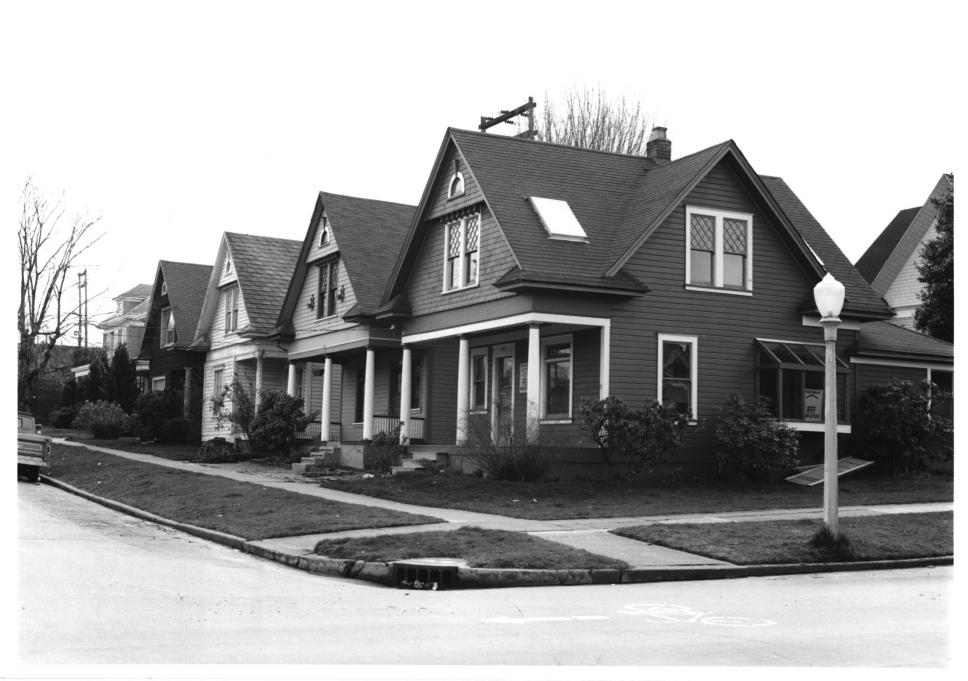

Tacoma, Washington Jake Thomas April, 1976 Washington State Parks and Recreation Comm.

Stadium-Seminary District

1 of 1621

Streetscape including early Queen Anne cottages (1889-1890) at intersection of No. 6th St. and Yakima Avenue No.