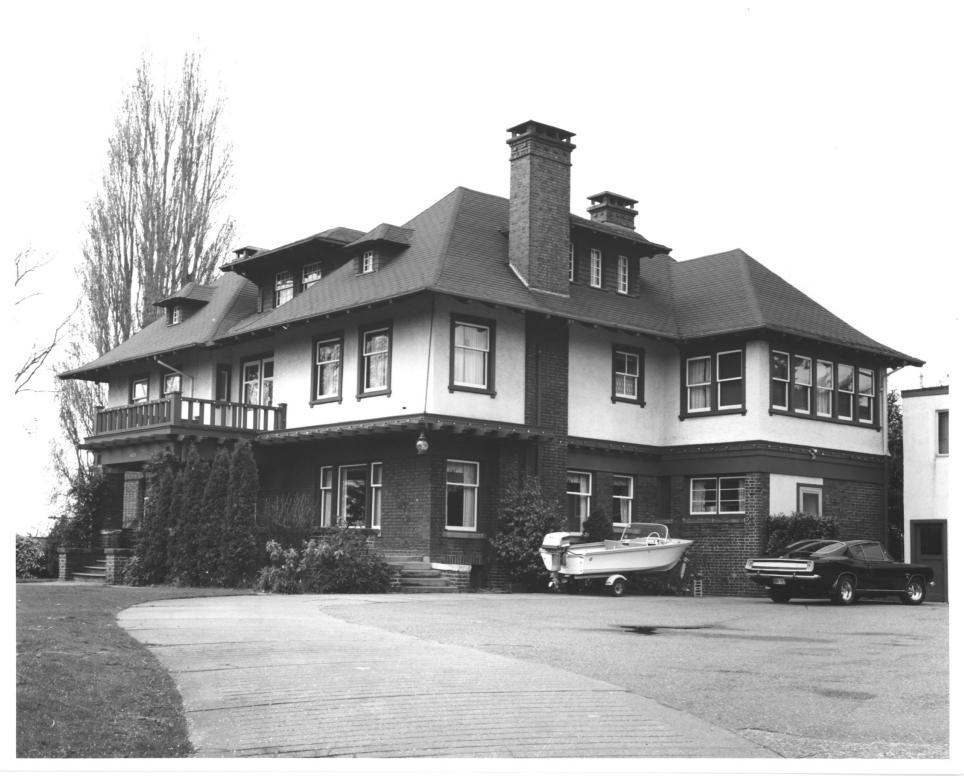

Stadium-Seminary District

JUN 2 1 1976

Tacoma, Washington
Jake Thomas

April, 1976

Washington State Parks and Recreation Comm. Vernacular Villa Style (c. 1906), 217 No. G Street
11 of 16

Doc- MAY 2 6 1977

Stadium-Seminary District JUN 2 1 1976 Tacoma, Washington Pence Co Jake Thomas April, 1976 Washington State Parks and Recreation Comm. House influenced by Prairie Style (c. 1912), 501 Tacoma Avenue No. Also shown: 20th century Italian Villa (1912), 509 Tacoma Avenue No. MAY 2 6 1977 12 of 16 2/