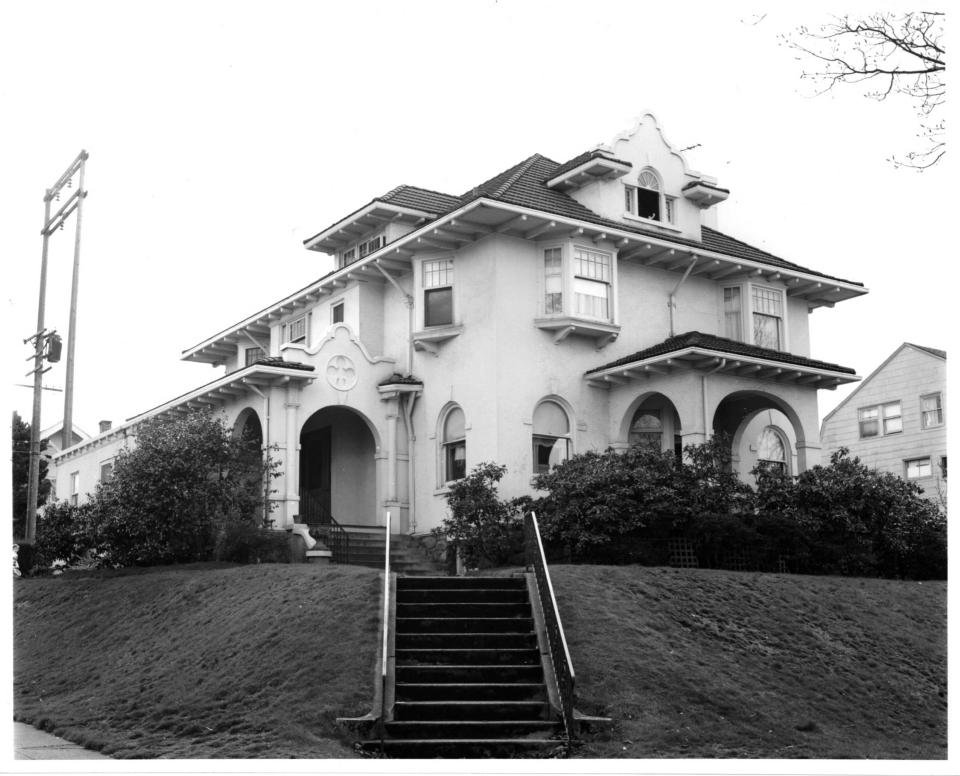

Stadium-Seminary District Tacoma, Washington Pierce Co Jake Thomas April, 1976 Washington State Parks and Recreation Comm.

Colonial Revival House (c. 1906), 417 No. E Street

Doc TMAY 2 6 1977

```
Stadium-Seminary District
                          JUN 2 1 1976
Tacoma, Washington
Jake Thomas
April 1976 Pence Cu
Washington State Parks and Recreation Comm.
Stadium High School, formerly Tourist Hotel
 (1893). 111 No. E Street
4 of 46 2/
                       DUE MAY 2 6 1977
```