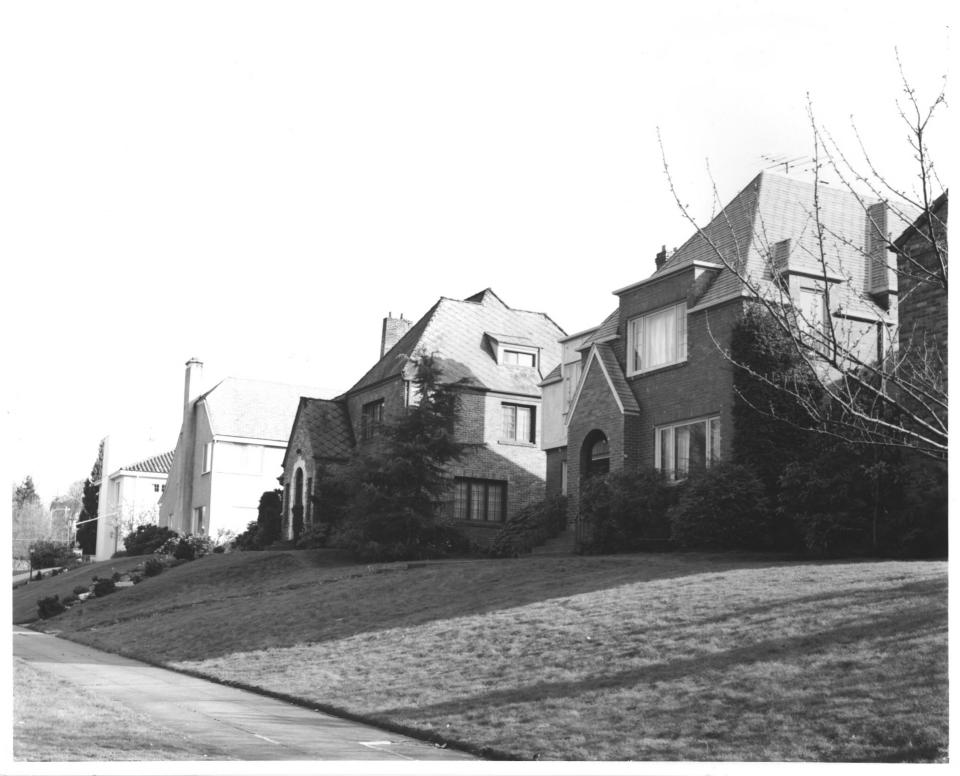

Stadium-Seminary District JUN 2 1 1976 Tacoma, Washington Presie Ce. Jake Thomas April, 1976 Washington State Parks and Recreation Comm.

Series of "Norman Farmhouses" (1920's) 818-820 Tacoma Avenue. No. 15 of 16 2/ MAY 2 6 1977