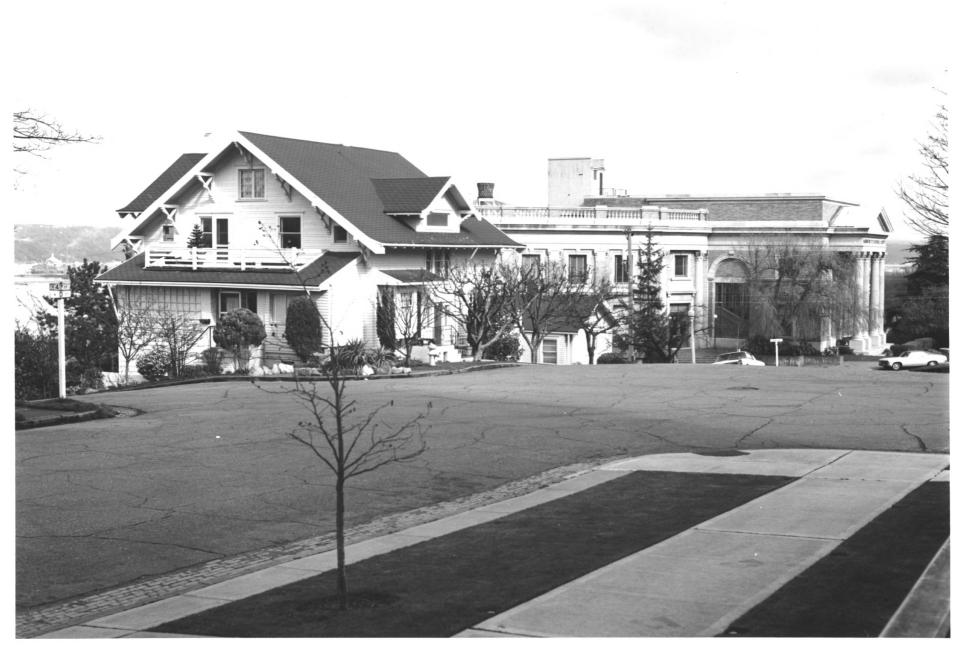

Stadium-Seminary District

Tacoma, Washington
Jake Thomas

Perce ev

April, 1976
Washington State Parks and Recreation Comm.
Stadium High School, formerly Tourist Hotel
(1893). 111 No. E Street

2/ DUE MAY 26 1977