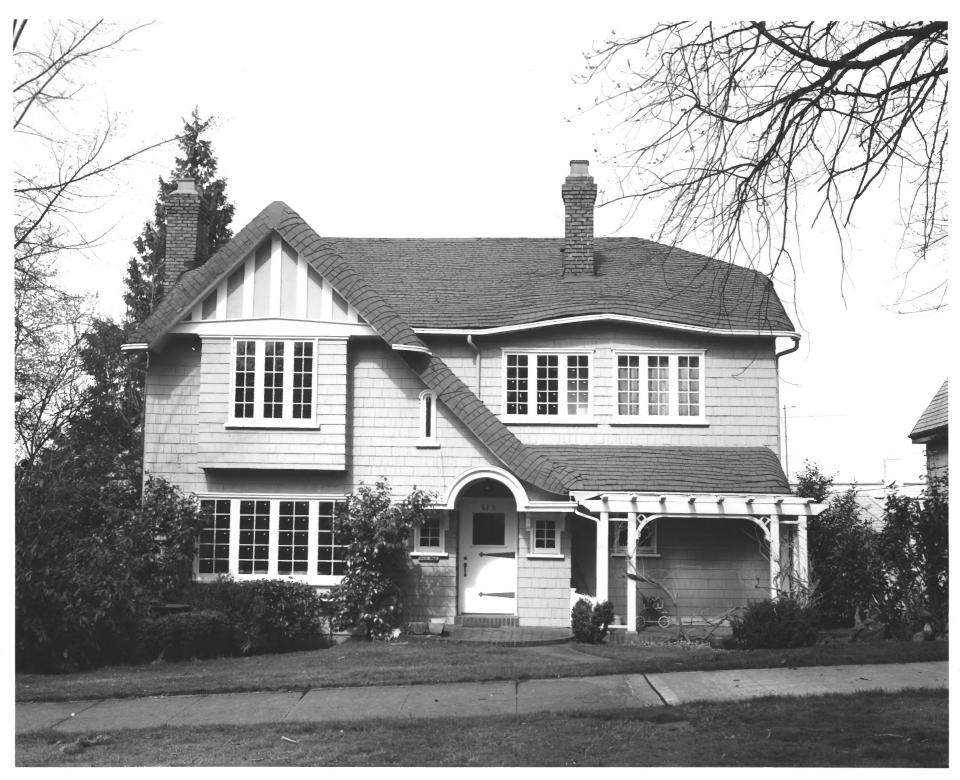

JUN 2 1 1976 Stadium-Seminary District Tacoma, Washington Leve & Jake Thomas April, 1976 Washington State Parks and Recreation Comm. "Art Nouveau" House with simulated thatch roof (c. 1912-1915), 615 Yakima Avenue No. 14 of 16 2/ Doc-MAY 2 6 1977