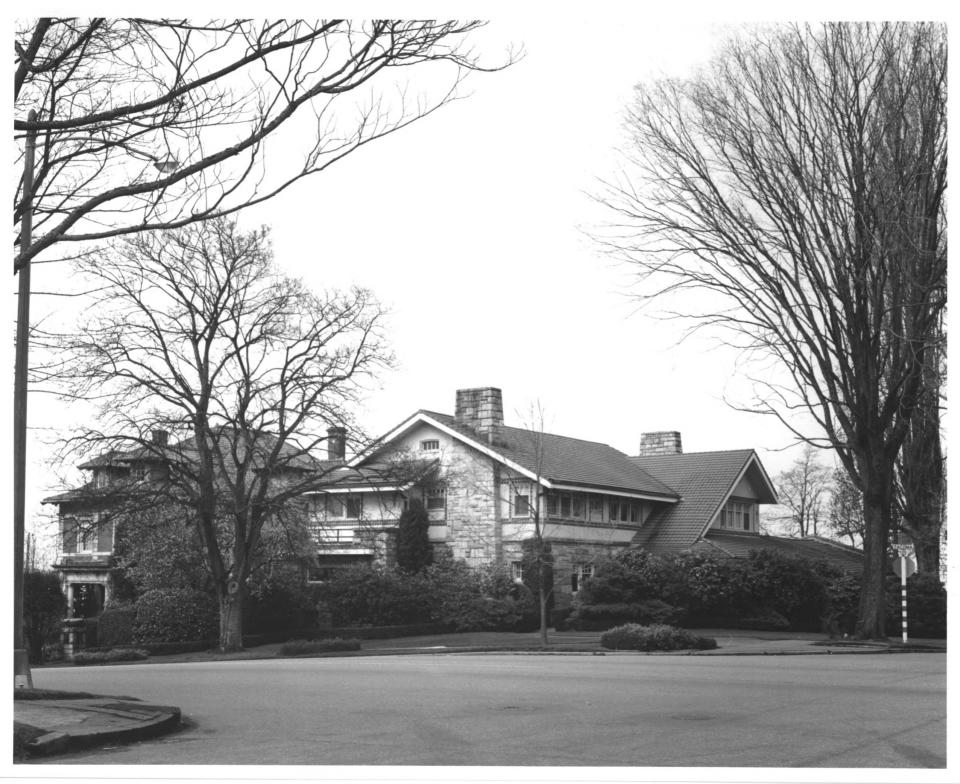

Stadium-Seminary District

JUN 2 1 1976

Tacoma, Washington
Jake Thomas

April, 1976

Washington State Parks and Recreation Comm. Vernacular Villa Style (c. 1906), 217 No. G Street
11 of 16

Doc- MAY 2 6 1977

Stadium-Seminary District JUN 2 1 1976 Tacoma, Washington Pence Co Jake Thomas April, 1976 Washington State Parks and Recreation Comm. House influenced by Prairie Style (c. 1912), 501 Tacoma Avenue No. Also shown: 20th century Italian Villa (1912), 509 Tacoma Avenue No. MAY 2 6 1977 12 of 16 2/