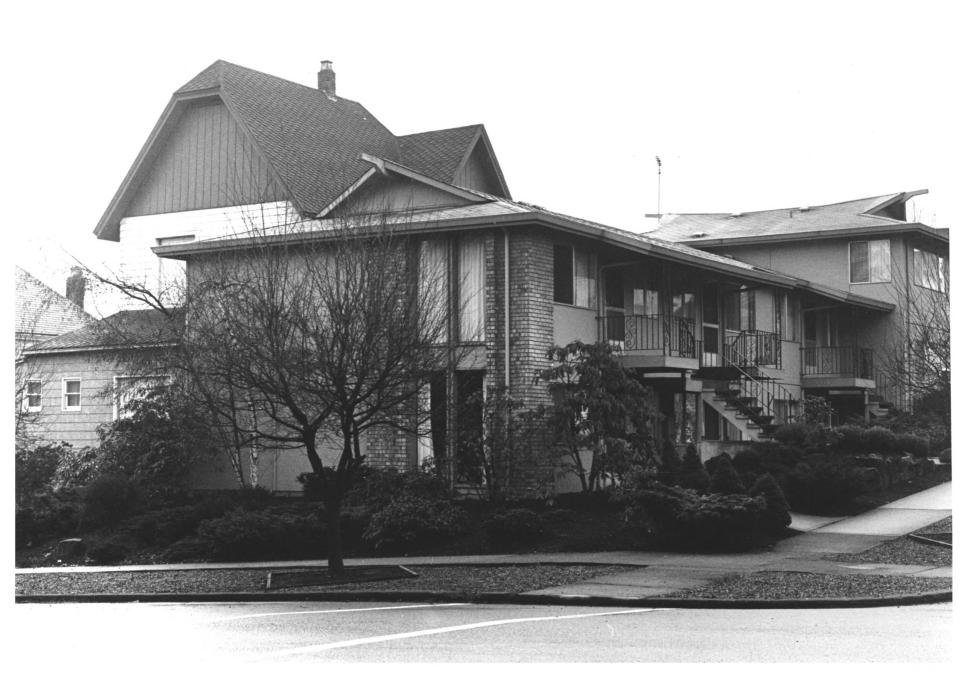

Stadium-Seminary District JUN 2 1 1976 Tacoma, Washington Presie Ce. Jake Thomas April, 1976 Washington State Parks and Recreation Comm.

Series of "Norman Farmhouses" (1920's) 818-820 Tacoma Avenue. No. 15 of 16 2/ MAY 2 6 1977