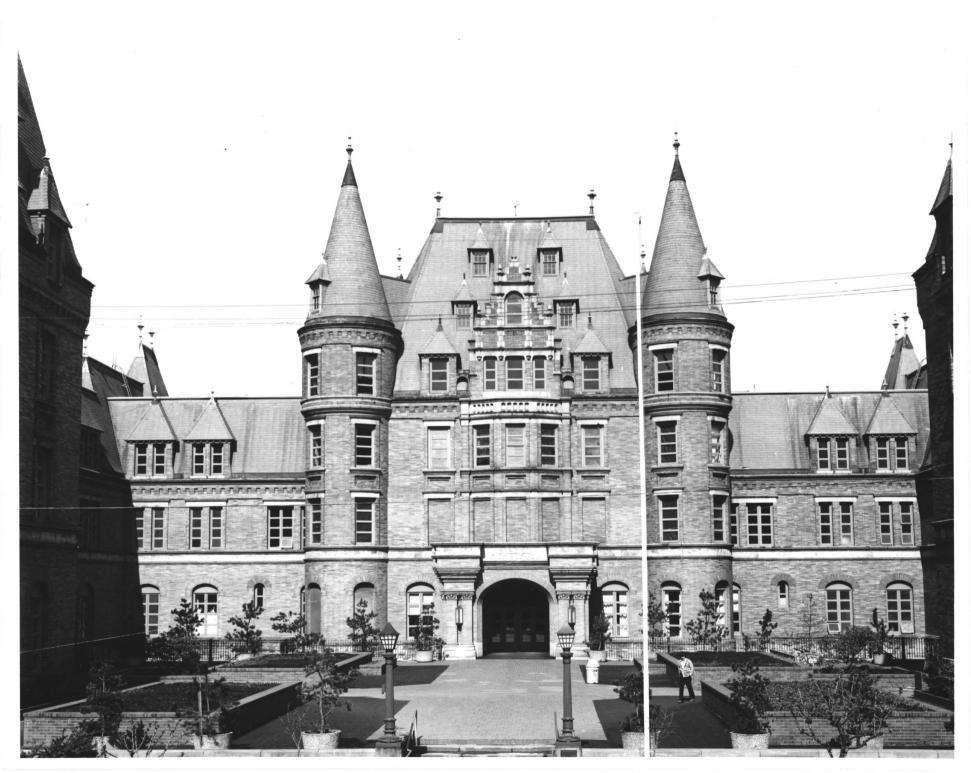

Stadium-Seminary District Tacoma, Washington Pierce Co Jake Thomas April, 1976 Washington State Parks and Recreation Comm.

Colonial Revival House (c. 1906), 417 No. E Street

Doc TMAY 2 6 1977

```
Stadium-Seminary District
                          JUN 2 1 1976
Tacoma, Washington
Jake Thomas
April 1976 Pence Cu
Washington State Parks and Recreation Comm.
Stadium High School, formerly Tourist Hotel
 (1893). 111 No. E Street
4 of 46 2/
                       DUE MAY 2 6 1977
```