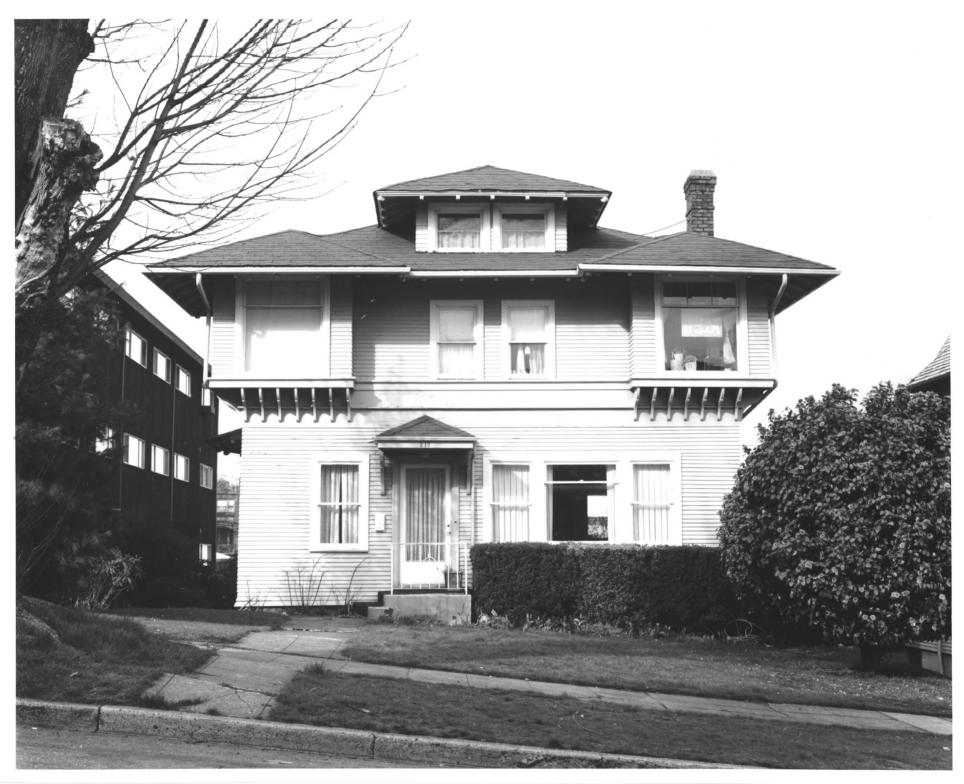

Stadium-Seminary District Tacoma, Washington Pierce Co Jake Thomas April, 1976 Washington State Parks and Recreation Comm.

Colonial Revival House (c. 1906), 417 No. E Street

Doc TMAY 2 6 1977

```
Stadium-Seminary District
                          JUN 2 1 1976
Tacoma, Washington
Jake Thomas
April 1976 Pence Cu
Washington State Parks and Recreation Comm.
Stadium High School, formerly Tourist Hotel
 (1893). 111 No. E Street
4 of 46 2/
                       DUE MAY 2 6 1977
```