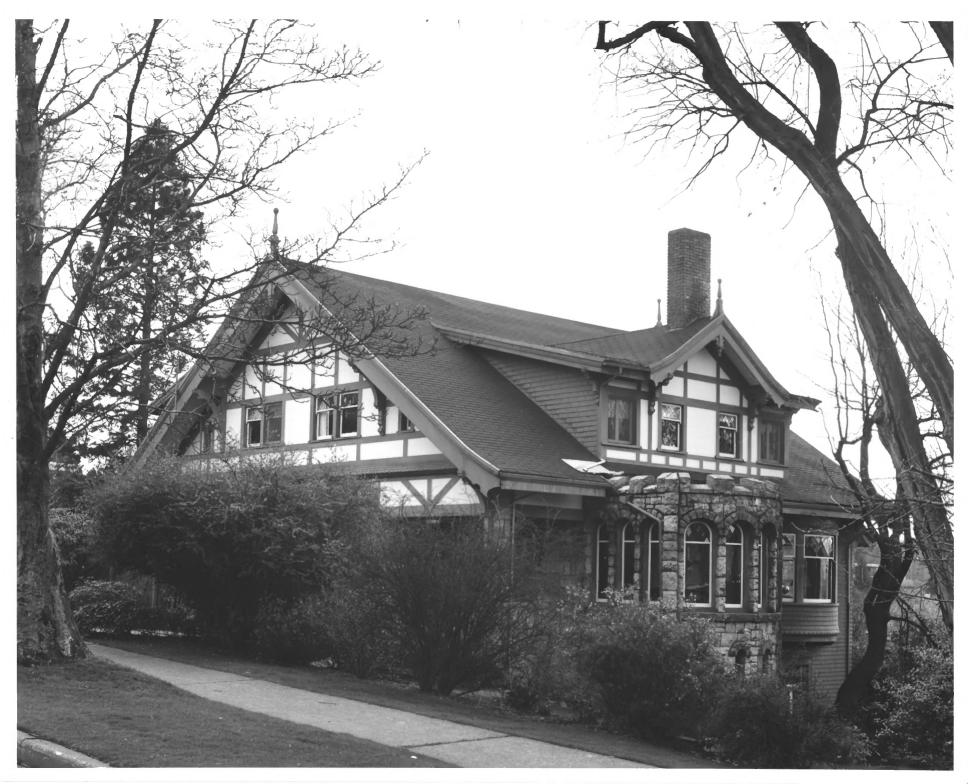

9 of 16 2/ Doc MAY 26 1977

Stadium-Seminary District JUN 2 1 1976 Tacoma, Washington Punie Co Jake Thomas April, 1976 Washington State Parks and Recreation Comm. Chalet Style House with Tudor characteristics, showing gable finials (c. 1906), 602 North E Street DUE-MAY 26 1977 10 of 162/