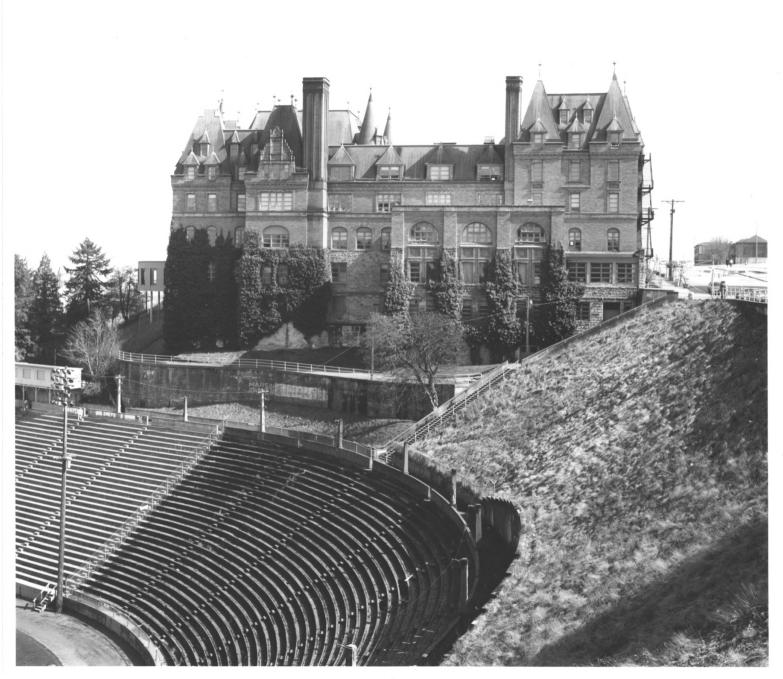

Stadium-Seminary District

Tacoma, Washington
Jake Thomas

Perce ev

April, 1976
Washington State Parks and Recreation Comm.
Stadium High School, formerly Tourist Hotel
(1893). 111 No. E Street

2/ DUE MAY 26 1977