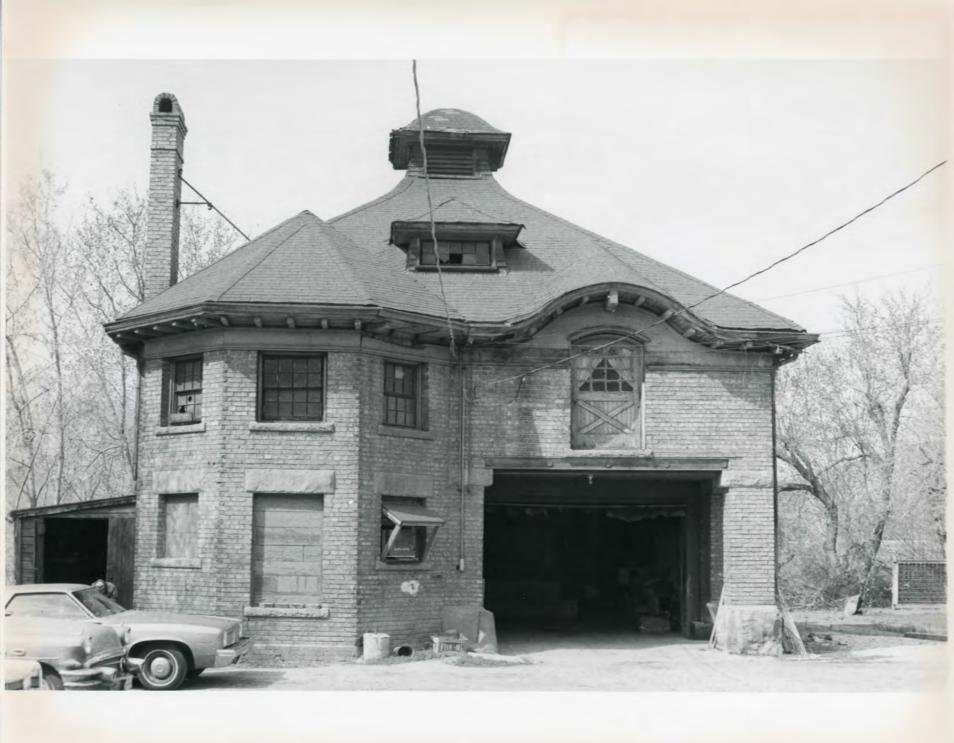

The carriage house is a two-story brick structure with a pyramidal roof over the main block capped with a hip-roofed cupola. Projecting from the front of the building is a large, two-story, three-sided bay. The eyebrow curve in the roofline on the facade echoes the curved head of the hayloft door that projects above the standard level of the roofline. The wide eaves of the carriage house, like those on the house, are decorated with long, thin modillions with notched ends. Hip-roofed dormers are centered on the front and side roof pitches. The foundation is brick and the lintels and sills are rough-faced sandstone. Spanning the carriage openings are metal I-beams decorated with rosettes. All windows are multi-pane and double hung. Only minor alterations have been made to the carriage house such as the covering over of some windows with plywood. Water damage is evident in some sections of the eaves. Measured drawings of the carriage house were made by the Historic American Buildings Survey in 1968.