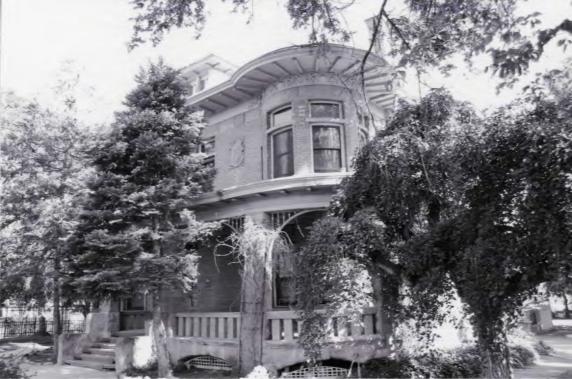

#### Describe the present and original (if known) physical appearance

The Albert Fisher Mansion is a two-and-one-half story brick and stone house designed in the Victorian Eclectic style. Its large scale, integrity, and overall stylistic and decorative qualities make it one of the best examples in the city of the more elaborate Victorian Eclectic residences that were built in the late 1880s and 1890s. The house, designed by architect Richard Kletting, is located on a large, one-acre parcel of land bordering the Jordan River. Behind the house is a two-story brick carriage house, also designed by Kletting, which imitates the styling of the house.

The facade and other elevations of the house, though asymmetrically composed, incorporate symmetry in the alignment of first and second story openings. The massing of the house itself hints at symmetry with its block-like shape, centered dormer window and curved two-story bays at the front corners, which, though different, balance the facade. The bay on the east half of the facade forms a circular corner tower with a low-pitched conical roof, while the bay on the west half is confined to the front wall surface, leaving the square corner intact. Glass in the windows of the curved bays is also curved.

The house features a wealth of Victorian design elements, although the low-pitched hipped roof with wide eaves is atypical of Victorian architecture in Utah, except in the Italianate style. The wide eaves follow the contour of the various bays and are decorated with long, thin modillions with notched The broad, stamped metal frieze beneath the eaves is highlighted with ends. elaborate cast foliation above each of the projecting bays. Hip-roofed donners on the front and west side roof pitches have flared cheeks sided in wood shingles and simple modillions on the eaves. The large projecting corner porch curves around the southeast corner of the facade, reinforcing the lines of the semicircular bay at that corner. The porch features squared, rough-faced sandstone columns, smooth sandstone railing and balusters. notched-end modillions on the eaves, and round-arched openings between the columns formed by spindle brackets connected by a semicircular frame. The sandstone porch base has gently arched openings which provide ventilation under the porch. Sandstone is also used in the retaining wall in front of the house, in the wide front sidewalk, and in the railing wall framing the steps.

The brick exterior walls are accented by the use of rough-faced sandstone in the wide belt courses girding the house at the lintel level of both first and second story openings, and in the narrower window sills. Smoothed and rounded sandstone colonettes form the mullions of the three-part windows in the curved bay on the west half of the facade. These mullions are decoratively carved on their upper portions which coincide with the transoms above each window. Transoms are located above each door and window on the house, and elaborate leaded-glass transoms are used above the first-story windows of the rounded corner bay. Transom bars are made of smooth, square-cornered sandstone. Cut, rough-faced sandstone forms the foundation of the house. Other important features of the house include the two-story, three-sided bay on the east side with overlapping brick at the corners, four corbeled chimneys, the sandstone plaque bearing Albert Fisher's initials on the upper facade, and a similar plaque on the west facade bearing the construction date of the house, "1893." NPS Form 10-900-a (7-81)