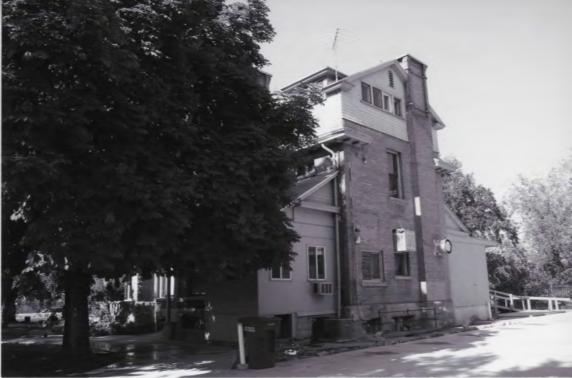

The carriage house is a two-story brick structure with a pyramidal roof over the main block capped with a hip-roofed cupola. Projecting from the front of the building is a large, two-story, three-sided bay. The eyebrow curve in the roofline on the facade echoes the curved head of the hayloft door that projects above the standard level of the roofline. The wide eaves of the carriage house, like those on the house, are decorated with long, thin modillions with notched ends. Hip-roofed dormers are centered on the front and side roof pitches. The foundation is brick and the lintels and sills are rough-faced sandstone. Spanning the carriage openings are metal I-beams decorated with rosettes. All windows are multi-pane and double hung. Only minor alterations have been made to the carriage house such as the covering over of some windows with plywood. Water damage is evident in some sections of the eaves. Measured drawings of the carriage house were made by the Historic American Buildings Survey in 1968.