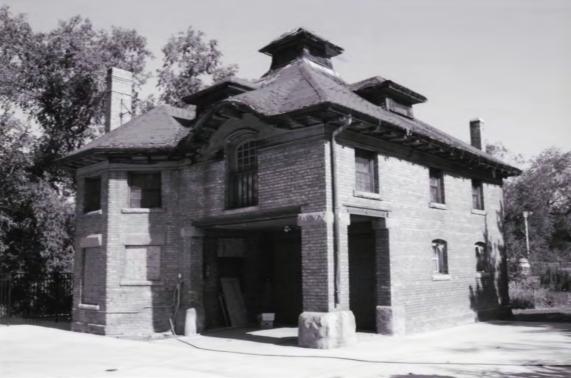

The carriage house is a two-story brick structure with a pyramidal roof over the main block capped with a hip-roofed cupola. Projecting from the front of the building is a large, two-story, three-sided bay. The eyebrow curve in the roofline on the facade echoes the curved head of the hayloft door that projects above the standard level of the roofline. The wide eaves of the carriage house, like those on the house, are decorated with long, thin modillions with notched ends. Hip-roofed dormers are centered on the front and side roof pitches. The foundation is brick and the lintels and sills are rough-faced sandstone. Spanning the carriage openings are metal I-beams decorated with rosettes. All windows are multi-pane and double hung. Only minor alterations have been made to the carriage house such as the covering over of some windows with plywood. Water damage is evident in some sections of the eaves. Measured drawings of the carriage house were made by the Historic American Buildings Survey in 1968.