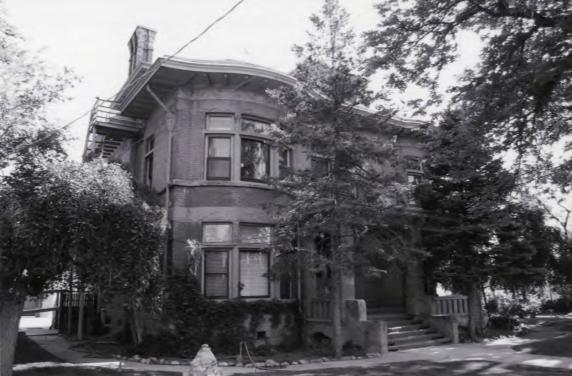

#### Describe the present and original (if known) physical appearance

The Albert Fisher Mansion is a two-and-one-half story brick and stone house designed in the Victorian Eclectic style. Its large scale, integrity, and overall stylistic and decorative qualities make it one of the best examples in the city of the more elaborate Victorian Eclectic residences that were built in the late 1880s and 1890s. The house, designed by architect Richard Kletting, is located on a large, one-acre parcel of land bordering the Jordan River. Behind the house is a two-story brick carriage house, also designed by Kletting, which imitates the styling of the house.

The facade and other elevations of the house, though asymmetrically composed, incorporate symmetry in the alignment of first and second story openings. The massing of the house itself hints at symmetry with its block-like shape, centered dormer window and curved two-story bays at the front corners, which, though different, balance the facade. The bay on the east half of the facade forms a circular corner tower with a low-pitched conical roof, while the bay on the west half is confined to the front wall surface, leaving the square corner intact. Glass in the windows of the curved bays is also curved.

The house features a wealth of Victorian design elements, although the low-pitched hipped roof with wide eaves is atypical of Victorian architecture in Utah, except in the Italianate style. The wide eaves follow the contour of the various bays and are decorated with long, thin modillions with notched The broad, stamped metal frieze beneath the eaves is highlighted with ends. elaborate cast foliation above each of the projecting bays. Hip-roofed donners on the front and west side roof pitches have flared cheeks sided in wood shingles and simple modillions on the eaves. The large projecting corner porch curves around the southeast corner of the facade, reinforcing the lines of the semicircular bay at that corner. The porch features squared, rough-faced sandstone columns, smooth sandstone railing and balusters. notched-end modillions on the eaves, and round-arched openings between the columns formed by spindle brackets connected by a semicircular frame. The sandstone porch base has gently arched openings which provide ventilation under the porch. Sandstone is also used in the retaining wall in front of the house, in the wide front sidewalk, and in the railing wall framing the steps.

The brick exterior walls are accented by the use of rough-faced sandstone in the wide belt courses girding the house at the lintel level of both first and second story openings, and in the narrower window sills. Smoothed and rounded sandstone colonettes form the mullions of the three-part windows in the curved bay on the west half of the facade. These mullions are decoratively carved on their upper portions which coincide with the transoms above each window. Transoms are located above each door and window on the house, and elaborate leaded-glass transoms are used above the first-story windows of the rounded corner bay. Transom bars are made of smooth, square-cornered sandstone. Cut, rough-faced sandstone forms the foundation of the house. Other important features of the house include the two-story, three-sided bay on the east side with overlapping brick at the corners, four corbeled chimneys, the sandstone plaque bearing Albert Fisher's initials on the upper facade, and a similar plaque on the west facade bearing the construction date of the house, "1893." NPS Form 10-900-a (7-81)