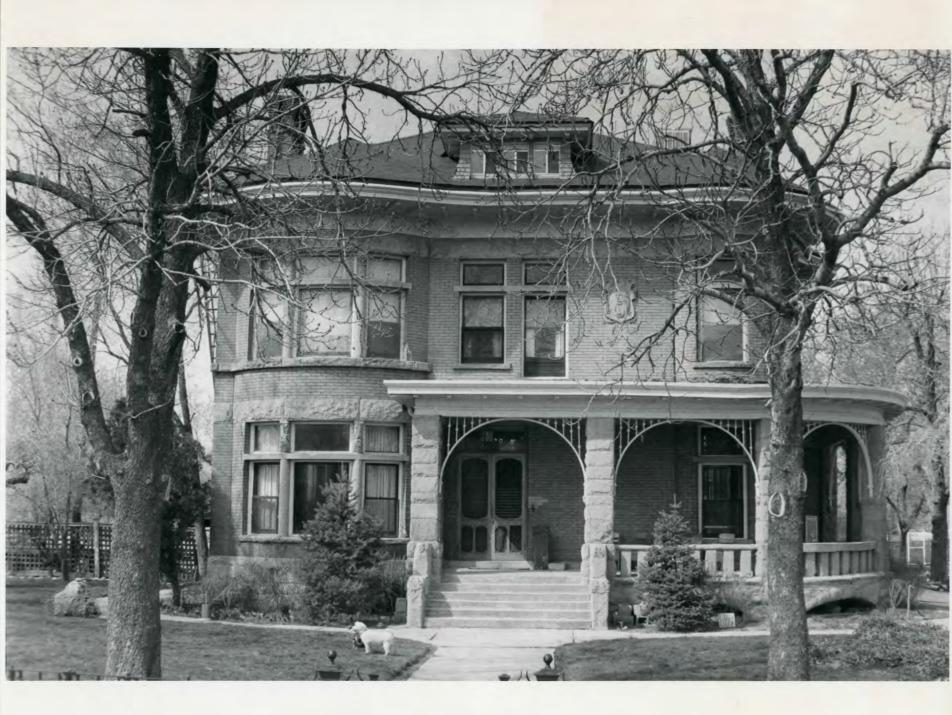

#### Describe the present and original (if known) physical appearance

The Albert Fisher Mansion is a two-and-one-half story brick and stone house designed in the Victorian Eclectic style. Its large scale, integrity, and overall stylistic and decorative qualities make it one of the best examples in the city of the more elaborate Victorian Eclectic residences that were built in the late 1880s and 1890s. The house, designed by architect Richard Kletting, is located on a large, one-acre parcel of land bordering the Jordan River. Behind the house is a two-story brick carriage house, also designed by Kletting, which imitates the styling of the house.

The facade and other elevations of the house, though asymmetrically composed, incorporate symmetry in the alignment of first and second story openings. The massing of the house itself hints at symmetry with its block-like shape, centered dormer window and curved two-story bays at the front corners, which, though different, balance the facade. The bay on the east half of the facade forms a circular corner tower with a low-pitched conical roof, while the bay on the west half is confined to the front wall surface, leaving the square corner intact. Glass in the windows of the curved bays is also curved.

The house features a wealth of Victorian design elements, although the low-pitched hipped roof with wide eaves is atypical of Victorian architecture in Utah, except in the Italianate style. The wide eaves follow the contour of the various bays and are decorated with long, thin modillions with notched The broad, stamped metal frieze beneath the eaves is highlighted with ends. elaborate cast foliation above each of the projecting bays. Hip-roofed donners on the front and west side roof pitches have flared cheeks sided in wood shingles and simple modillions on the eaves. The large projecting corner porch curves around the southeast corner of the facade, reinforcing the lines of the semicircular bay at that corner. The porch features squared, rough-faced sandstone columns, smooth sandstone railing and balusters. notched-end modillions on the eaves, and round-arched openings between the columns formed by spindle brackets connected by a semicircular frame. The sandstone porch base has gently arched openings which provide ventilation under the porch. Sandstone is also used in the retaining wall in front of the house, in the wide front sidewalk, and in the railing wall framing the steps.

The brick exterior walls are accented by the use of rough-faced sandstone in the wide belt courses girding the house at the lintel level of both first and second story openings, and in the narrower window sills. Smoothed and rounded sandstone colonettes form the mullions of the three-part windows in the curved bay on the west half of the facade. These mullions are decoratively carved on their upper portions which coincide with the transoms above each window. Transoms are located above each door and window on the house, and elaborate leaded-glass transoms are used above the first-story windows of the rounded corner bay. Transom bars are made of smooth, square-cornered sandstone. Cut, rough-faced sandstone forms the foundation of the house. Other important features of the house include the two-story, three-sided bay on the east side with overlapping brick at the corners, four corbeled chimneys, the sandstone plaque bearing Albert Fisher's initials on the upper facade, and a similar plaque on the west facade bearing the construction date of the house, "1893." NPS Form 10-900-a (7-81)