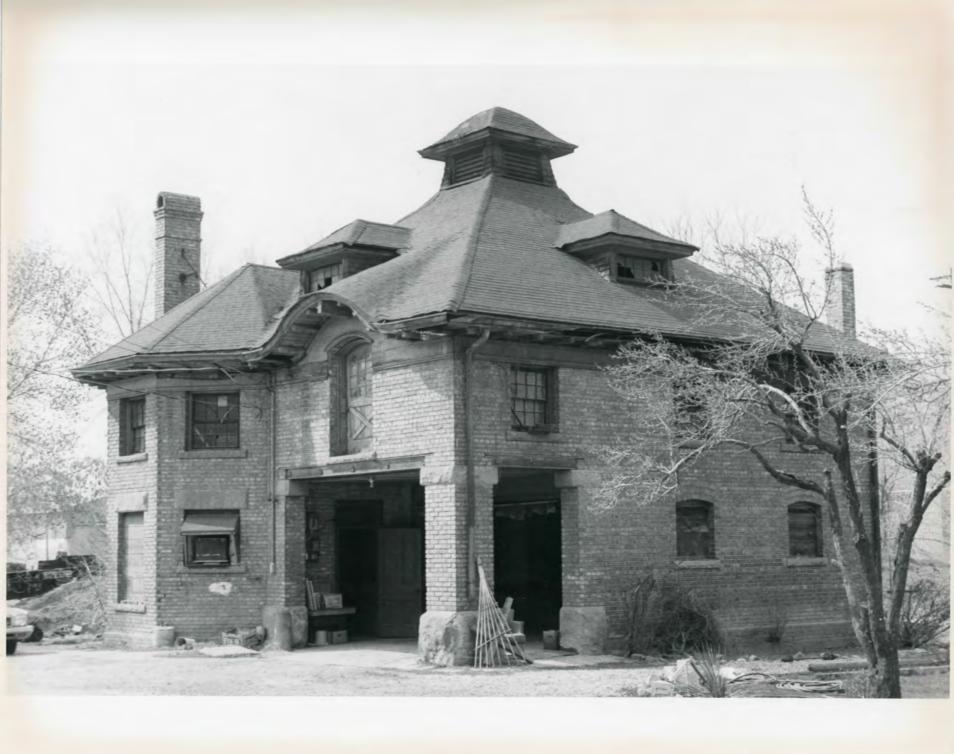

The carriage house is a two-story brick structure with a pyramidal roof over the main block capped with a hip-roofed cupola. Projecting from the front of the building is a large, two-story, three-sided bay. The eyebrow curve in the roofline on the facade echoes the curved head of the hayloft door that projects above the standard level of the roofline. The wide eaves of the carriage house, like those on the house, are decorated with long, thin modillions with notched ends. Hip-roofed dormers are centered on the front and side roof pitches. The foundation is brick and the lintels and sills are rough-faced sandstone. Spanning the carriage openings are metal I-beams decorated with rosettes. All windows are multi-pane and double hung. Only minor alterations have been made to the carriage house such as the covering over of some windows with plywood. Water damage is evident in some sections of the eaves. Measured drawings of the carriage house were made by the Historic American Buildings Survey in 1968.