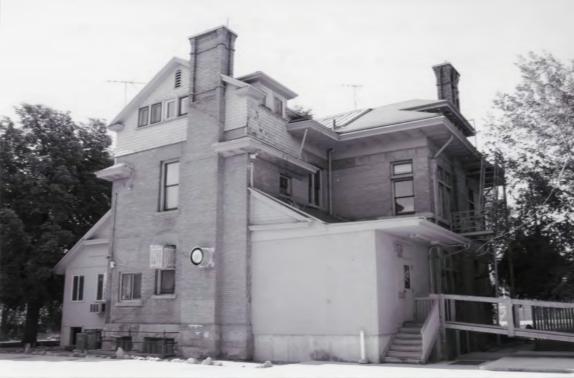

#### Describe the present and original (if known) physical appearance

The Albert Fisher Mansion is a two-and-one-half story brick and stone house designed in the Victorian Eclectic style. Its large scale, integrity, and overall stylistic and decorative qualities make it one of the best examples in the city of the more elaborate Victorian Eclectic residences that were built in the late 1880s and 1890s. The house, designed by architect Richard Kletting, is located on a large, one-acre parcel of land bordering the Jordan River. Behind the house is a two-story brick carriage house, also designed by Kletting, which imitates the styling of the house.

The facade and other elevations of the house, though asymmetrically composed, incorporate symmetry in the alignment of first and second story openings. The massing of the house itself hints at symmetry with its block-like shape, centered dormer window and curved two-story bays at the front corners, which, though different, balance the facade. The bay on the east half of the facade forms a circular corner tower with a low-pitched conical roof, while the bay on the west half is confined to the front wall surface, leaving the square corner intact. Glass in the windows of the curved bays is also curved.

The house features a wealth of Victorian design elements, although the low-pitched hipped roof with wide eaves is atypical of Victorian architecture in Utah, except in the Italianate style. The wide eaves follow the contour of the various bays and are decorated with long, thin modillions with notched The broad, stamped metal frieze beneath the eaves is highlighted with ends. elaborate cast foliation above each of the projecting bays. Hip-roofed donners on the front and west side roof pitches have flared cheeks sided in wood shingles and simple modillions on the eaves. The large projecting corner porch curves around the southeast corner of the facade, reinforcing the lines of the semicircular bay at that corner. The porch features squared, rough-faced sandstone columns, smooth sandstone railing and balusters. notched-end modillions on the eaves, and round-arched openings between the columns formed by spindle brackets connected by a semicircular frame. The sandstone porch base has gently arched openings which provide ventilation under the porch. Sandstone is also used in the retaining wall in front of the house, in the wide front sidewalk, and in the railing wall framing the steps.

The brick exterior walls are accented by the use of rough-faced sandstone in the wide belt courses girding the house at the lintel level of both first and second story openings, and in the narrower window sills. Smoothed and rounded sandstone colonettes form the mullions of the three-part windows in the curved bay on the west half of the facade. These mullions are decoratively carved on their upper portions which coincide with the transoms above each window. Transoms are located above each door and window on the house, and elaborate leaded-glass transoms are used above the first-story windows of the rounded corner bay. Transom bars are made of smooth, square-cornered sandstone. Cut, rough-faced sandstone forms the foundation of the house. Other important features of the house include the two-story, three-sided bay on the east side with overlapping brick at the corners, four corbeled chimneys, the sandstone plaque bearing Albert Fisher's initials on the upper facade, and a similar plaque on the west facade bearing the construction date of the house, "1893." NPS Form 10-900-a (7-81)

### National Register of Historic Places Inventory—Nomination Form

A one-story, screened-in frame porch with paired square columns is located on the rear, northeast corner of the house.

Item number

A few minor alterations and additions have been made on the house, including the addition of exterior fire escapes from upper story windows on the rear and sides, and a small frame enclosed porch at the northwest corner, built on c. 1920. The interior of the house has remained basically intact on the main floor but the basement and upper floors have been altered to accommodate the thirty-to-forty men living in the house.