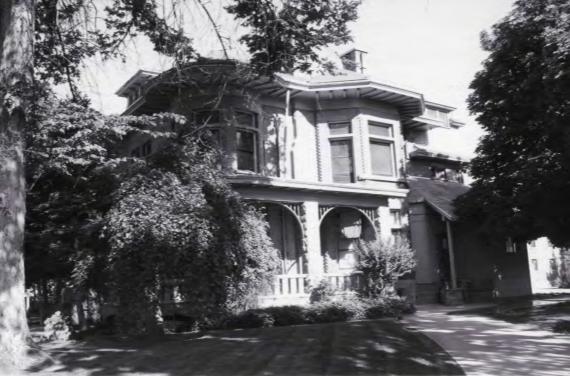

#### Describe the present and original (if known) physical appearance

The Albert Fisher Mansion is a two-and-one-half story brick and stone house designed in the Victorian Eclectic style. Its large scale, integrity, and overall stylistic and decorative qualities make it one of the best examples in the city of the more elaborate Victorian Eclectic residences that were built in the late 1880s and 1890s. The house, designed by architect Richard Kletting, is located on a large, one-acre parcel of land bordering the Jordan River. Behind the house is a two-story brick carriage house, also designed by Kletting, which imitates the styling of the house.

The facade and other elevations of the house, though asymmetrically composed, incorporate symmetry in the alignment of first and second story openings. The massing of the house itself hints at symmetry with its block-like shape, centered dormer window and curved two-story bays at the front corners, which, though different, balance the facade. The bay on the east half of the facade forms a circular corner tower with a low-pitched conical roof, while the bay on the west half is confined to the front wall surface, leaving the square corner intact. Glass in the windows of the curved bays is also curved.

The house features a wealth of Victorian design elements, although the low-pitched hipped roof with wide eaves is atypical of Victorian architecture in Utah, except in the Italianate style. The wide eaves follow the contour of the various bays and are decorated with long, thin modillions with notched The broad, stamped metal frieze beneath the eaves is highlighted with ends. elaborate cast foliation above each of the projecting bays. Hip-roofed donners on the front and west side roof pitches have flared cheeks sided in wood shingles and simple modillions on the eaves. The large projecting corner porch curves around the southeast corner of the facade, reinforcing the lines of the semicircular bay at that corner. The porch features squared, rough-faced sandstone columns, smooth sandstone railing and balusters. notched-end modillions on the eaves, and round-arched openings between the columns formed by spindle brackets connected by a semicircular frame. The sandstone porch base has gently arched openings which provide ventilation under the porch. Sandstone is also used in the retaining wall in front of the house, in the wide front sidewalk, and in the railing wall framing the steps.

The brick exterior walls are accented by the use of rough-faced sandstone in the wide belt courses girding the house at the lintel level of both first and second story openings, and in the narrower window sills. Smoothed and rounded sandstone colonettes form the mullions of the three-part windows in the curved bay on the west half of the facade. These mullions are decoratively carved on their upper portions which coincide with the transoms above each window. Transoms are located above each door and window on the house, and elaborate leaded-glass transoms are used above the first-story windows of the rounded corner bay. Transom bars are made of smooth, square-cornered sandstone. Cut, rough-faced sandstone forms the foundation of the house. Other important features of the house include the two-story, three-sided bay on the east side with overlapping brick at the corners, four corbeled chimneys, the sandstone plaque bearing Albert Fisher's initials on the upper facade, and a similar plaque on the west facade bearing the construction date of the house, "1893." NPS Form 10-900-a (7-81)