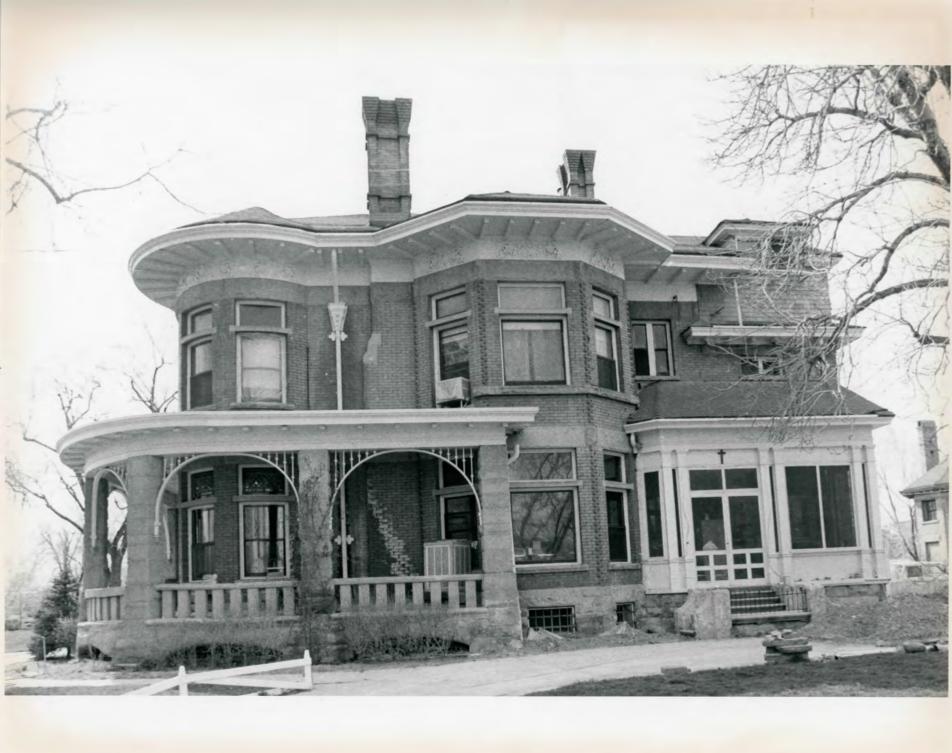

#### Describe the present and original (if known) physical appearance

The Albert Fisher Mansion is a two-and-one-half story brick and stone house designed in the Victorian Eclectic style. Its large scale, integrity, and overall stylistic and decorative qualities make it one of the best examples in the city of the more elaborate Victorian Eclectic residences that were built in the late 1880s and 1890s. The house, designed by architect Richard Kletting, is located on a large, one-acre parcel of land bordering the Jordan River. Behind the house is a two-story brick carriage house, also designed by Kletting, which imitates the styling of the house.

The facade and other elevations of the house, though asymmetrically composed, incorporate symmetry in the alignment of first and second story openings. The massing of the house itself hints at symmetry with its block-like shape, centered dormer window and curved two-story bays at the front corners, which, though different, balance the facade. The bay on the east half of the facade forms a circular corner tower with a low-pitched conical roof, while the bay on the west half is confined to the front wall surface, leaving the square corner intact. Glass in the windows of the curved bays is also curved.

The house features a wealth of Victorian design elements, although the low-pitched hipped roof with wide eaves is atypical of Victorian architecture in Utah, except in the Italianate style. The wide eaves follow the contour of the various bays and are decorated with long, thin modillions with notched The broad, stamped metal frieze beneath the eaves is highlighted with ends. elaborate cast foliation above each of the projecting bays. Hip-roofed donners on the front and west side roof pitches have flared cheeks sided in wood shingles and simple modillions on the eaves. The large projecting corner porch curves around the southeast corner of the facade, reinforcing the lines of the semicircular bay at that corner. The porch features squared, rough-faced sandstone columns, smooth sandstone railing and balusters. notched-end modillions on the eaves, and round-arched openings between the columns formed by spindle brackets connected by a semicircular frame. The sandstone porch base has gently arched openings which provide ventilation under the porch. Sandstone is also used in the retaining wall in front of the house, in the wide front sidewalk, and in the railing wall framing the steps.

The brick exterior walls are accented by the use of rough-faced sandstone in the wide belt courses girding the house at the lintel level of both first and second story openings, and in the narrower window sills. Smoothed and rounded sandstone colonettes form the mullions of the three-part windows in the curved bay on the west half of the facade. These mullions are decoratively carved on their upper portions which coincide with the transoms above each window. Transoms are located above each door and window on the house, and elaborate leaded-glass transoms are used above the first-story windows of the rounded corner bay. Transom bars are made of smooth, square-cornered sandstone. Cut, rough-faced sandstone forms the foundation of the house. Other important features of the house include the two-story, three-sided bay on the east side with overlapping brick at the corners, four corbeled chimneys, the sandstone plaque bearing Albert Fisher's initials on the upper facade, and a similar plaque on the west facade bearing the construction date of the house, "1893." NPS Form 10-900-a (7-81)

### National Register of Historic Places Inventory—Nomination Form

A one-story, screened-in frame porch with paired square columns is located on the rear, northeast corner of the house.

Item number

A few minor alterations and additions have been made on the house, including the addition of exterior fire escapes from upper story windows on the rear and sides, and a small frame enclosed porch at the northwest corner, built on c. 1920. The interior of the house has remained basically intact on the main floor but the basement and upper floors have been altered to accommodate the thirty-to-forty men living in the house.