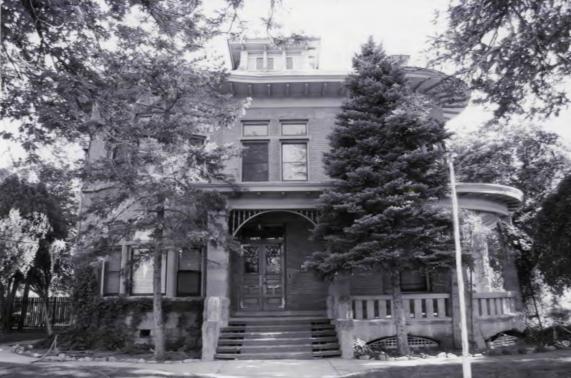

#### Describe the present and original (if known) physical appearance

The Albert Fisher Mansion is a two-and-one-half story brick and stone house designed in the Victorian Eclectic style. Its large scale, integrity, and overall stylistic and decorative qualities make it one of the best examples in the city of the more elaborate Victorian Eclectic residences that were built in the late 1880s and 1890s. The house, designed by architect Richard Kletting, is located on a large, one-acre parcel of land bordering the Jordan River. Behind the house is a two-story brick carriage house, also designed by Kletting, which imitates the styling of the house.

The facade and other elevations of the house, though asymmetrically composed, incorporate symmetry in the alignment of first and second story openings. The massing of the house itself hints at symmetry with its block-like shape, centered dormer window and curved two-story bays at the front corners, which, though different, balance the facade. The bay on the east half of the facade forms a circular corner tower with a low-pitched conical roof, while the bay on the west half is confined to the front wall surface, leaving the square corner intact. Glass in the windows of the curved bays is also curved.

The house features a wealth of Victorian design elements, although the low-pitched hipped roof with wide eaves is atypical of Victorian architecture in Utah, except in the Italianate style. The wide eaves follow the contour of the various bays and are decorated with long, thin modillions with notched The broad, stamped metal frieze beneath the eaves is highlighted with ends. elaborate cast foliation above each of the projecting bays. Hip-roofed donners on the front and west side roof pitches have flared cheeks sided in wood shingles and simple modillions on the eaves. The large projecting corner porch curves around the southeast corner of the facade, reinforcing the lines of the semicircular bay at that corner. The porch features squared, rough-faced sandstone columns, smooth sandstone railing and balusters. notched-end modillions on the eaves, and round-arched openings between the columns formed by spindle brackets connected by a semicircular frame. The sandstone porch base has gently arched openings which provide ventilation under the porch. Sandstone is also used in the retaining wall in front of the house, in the wide front sidewalk, and in the railing wall framing the steps.

The brick exterior walls are accented by the use of rough-faced sandstone in the wide belt courses girding the house at the lintel level of both first and second story openings, and in the narrower window sills. Smoothed and rounded sandstone colonettes form the mullions of the three-part windows in the curved bay on the west half of the facade. These mullions are decoratively carved on their upper portions which coincide with the transoms above each window. Transoms are located above each door and window on the house, and elaborate leaded-glass transoms are used above the first-story windows of the rounded corner bay. Transom bars are made of smooth, square-cornered sandstone. Cut, rough-faced sandstone forms the foundation of the house. Other important features of the house include the two-story, three-sided bay on the east side with overlapping brick at the corners, four corbeled chimneys, the sandstone plaque bearing Albert Fisher's initials on the upper facade, and a similar plaque on the west facade bearing the construction date of the house, "1893." NPS Form 10-900-a (7-81)